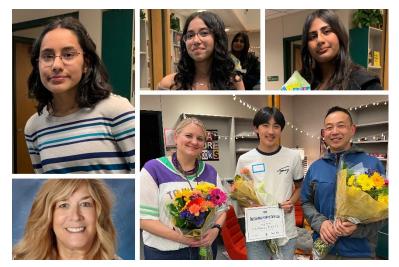

# Honoring outstanding staff, volunteers, students

At the May General Membership Meeting we had the pleasure of presenting awards to several outstanding individuals in our community. Going above and beyond in their service, each individual has made meaningful and impactful contributions to Leota. The 2024 Leota PTSA Awards went to:

Golden Acorn Award: Ms. Melanie Spencer Outstanding Educator: Ms. Meghan Newell Outstanding Advocate: Mr. James Kim Outstanding Student Advocate: Julian Sieu

We also spotlighted the three Leota students whose Reflections entries achieved state- and council-level accolades:

State qualifier, Literature: Anika Bhandari Council qualifier, Visual Arts: Lasya Vadakuppa Council qualifier, Visual Arts: Anika Sharma

Bravo to all for your contributions and achievements! You make Leota proud! *Pictured here, clockwise from top left, Anika B., Anika S., Lasya, Mr. Kim, Julian, Ms. Newell, and Ms. Spencer.* 