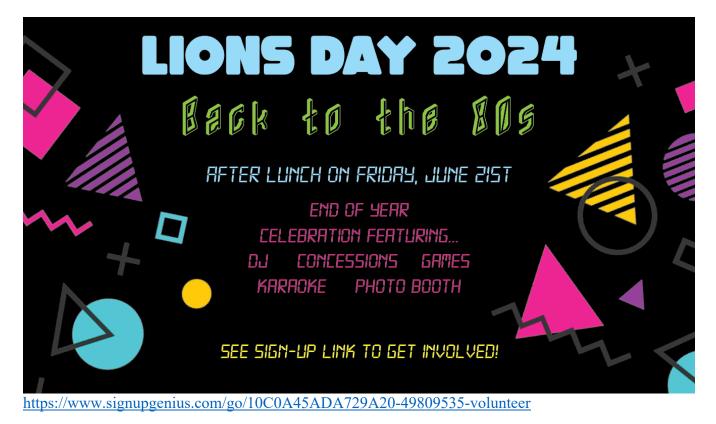

# Volunteer at Lions Day, the most fun day of

### the year!

Leota is looking for parents/guardians to help at Lions Day, one of the best traditions on the school calendar. This end-of-year celebration will include a DJ, concession stands, games, karaoke, photo booth, and more—all '80s-themed! **Volunteers are needed the afternoon of Friday, June 21, to put on this amazing event.** Please check out the signup sheet and see how you can help: <u>https://www.signupgenius.com/go/10C0A45ADA729A20-49809535-volunteer#/</u>. All volunteers must have a current background check on file with NSD.

If you have questions about the event, please email Lissy Stuart at <u>mstuart@nsd.org</u>.