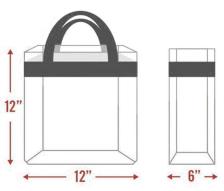

#### **CLEAR TOTE**

Plastic, vinyl or PVC and do not exceed 12" x 6" x 12"

#### PLASTIC STORAGE BAG

Clear, one (1) gallon, re-sealable

- Clear tote plastic, vinyl or PVC bags that do not exceed 12" x 6" x 12"
- Plastic storage bag Clear one (1) gallon, re-sealable