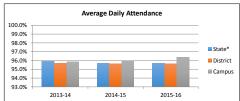

cience                       | -       | -    | -       | -    | -    | -       | 71%  | 67%  | 69%  |
|                               |         |      |         |      |      |         |      |      |      |

| Texas Education Associ<br>Accountability Ratin |              |
|------------------------------------------------|--------------|
| 2013-2014                                      | Met Standard |
| 2014-2015                                      | Met Standard |
| 2015-2016                                      | Met Standard |

# Student Achievement Attendance Rates

| 2013-14 |  |
|---------|--|
| 2014-15 |  |
| 2015-16 |  |

| Campus | District | State* |
|--------|----------|--------|
| 95.9%  | 95.7%    | 95.9%  |
| 95.9%  | 95.6%    | 95.7%  |
| 96.4%  | 95.6%    | 95.7%  |





|                               | 20    | 016     | 201   | 17      | 2018  |         |  |
|-------------------------------|-------|---------|-------|---------|-------|---------|--|
|                               | Prof  | Support | Prof  | Support | Prof  | Support |  |
| Instruction                   | 32.50 | 7.00    | 35.50 | 7.00    | 33.00 | 6.00    |  |
| Instructional Resources       | 1.00  | -       | 1.00  | -       | 1.00  | -       |  |
| Staff Development             | 0.09  | -       | 0.18  | -       | 0.18  | -       |  |
| Intstructional Leadership     | -     | -       | -     | -       | -     | -       |  |
| School Leadership             | 2.00  | 2.00    | 2.00  | 2.00    | 2.00  | 2.00    |  |
| Guidance, Counseling & Eval.  | 1.00  | -       | 1.00  | -       |