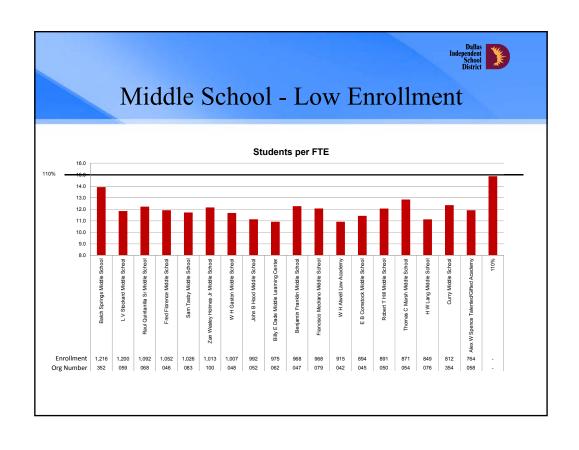

#### **5 Year Enrollment Comparison**

|          | 2012-2013 | 2013-2014 | 2014-2015 | 2015-2016 | 2016-2017 | Projected 2017-2018 <sup>(1)</sup> | Variance <sup>(2)</sup> |
|----------|-----------|-----------|-----------|-----------|-----------|------------------------------------|-------------------------|
| Grade EC | 362       | 241       | 264       | 326       | 415       | 373                                | (42)                    |
| Grade PK | 8,968     | 9,535     | 9,555     | 10,087    | 11,175    | 11,612                             | 437                     |
| Grade KN | 14,041    | 13,618    | 13,300    | 12,215    | 11,488    | 11,552                             | 64                      |
| Grade 1  | 14,153    | 14,256    | 13,968    | 13,402    | 12,335    | 11,776                             | (559)                   |
| Grade 2  | 13,564    | 13,679    | 13,917    | 13,496    | 12,996    | 12,007                             | (989)                   |
| Grade 3  | 12,907    | 13,166    | 13,235    | 13,326    | 13,218    | 12,713                             | (505)                   |
| Grade 4  | 12,431    | 12,565    | 12,744    | 12,664    | 12,913    | 12,823                             | (90)                    |
| Grade 5  | 12,067    | 12,144    | 12,105    | 12,150    | 12,271    | 12,454                             | 183                     |
| Grade 6  | 11,488    | 10,873    | 10,822    | 10,544    | 10,906    | 10,992                             | 86                      |
| Grade 7  | 10,609    | 11,239    | 10,648    | 10,605    | 10,430    | 10,743                             | 313                     |
| Grade 8  | 9,970     | 10,483    | 10,904    | 10,482    | 10,180    | 10,105                             | (75)                    |
| Grade 9  | 11,418    | 11,073    | 11,726    | 12,057    | 12,156    | 12,276                             | 120                     |
| Grade 10 | 9,963     | 10,190    | 10,000    | 10,434    | 10,654    | 10,729                             | 75                      |
| Grade 11 | 8,643     | 8,802     | 9,125     | 8,840     | 9,052     | 9,174                              | 122                     |
| Grade 12 | 8,348     | 7,849     | 7,940     | 7,976     | 7,697     | 7,823                              | 126                     |
| Total    | 158,932   | 159,713   | 160,253   | 158,604   | 157,886   | 157,152                            | (734)                   |