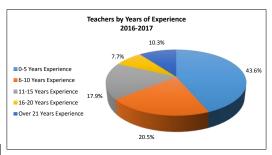

#### 2017-2018 Proposed Compensation Modifications

1. Teacher Excellence Initiative: \$17 million

|         | Teacher Excellence Initiative Proposed |                  |                   |                 |                  |                   |             |              |          |  |  |  |  |
|---------|----------------------------------------|------------------|-------------------|-----------------|------------------|-------------------|-------------|--------------|----------|--|--|--|--|
| Days    | Unsat                                  | Progressing<br>I | Progressing<br>II | Proficient<br>I | Proficient<br>II | Proficient<br>III | Exemplary I | Exemplary II | Master*  |  |  |  |  |
| 187/191 | \$47,000                               | \$51,000         | \$53,000          | \$56,000        | \$60,000         | \$65,000          | \$74,000    | \$82,000     | \$90,000 |  |  |  |  |
| Perform | ance Retent                            | ion Increase     | \$500             | \$750           | \$1,000          | \$1,000           | \$1,250     | \$1,250      |          |  |  |  |  |

<sup>\*</sup>No employees are currently at this level

- 2. ACE Substitute Incentive Cost: \$83,000
- \$10/day for the additional 1 hour classroom instruction at ACE campuses.

Data Source: Human Capital Management Department