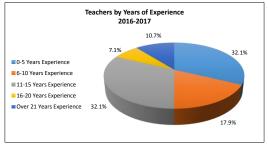

#### **5 Year Enrollment Comparison**

|          | 2012-2013 | 2013-2014 | 2014-2015 | 2015-2016 | 2016-2017 | Projected 2017-2018 <sup>(1)</sup> | Variance <sup>(2)</sup> |
|----------|-----------|-----------|-----------|-----------|-----------|------------------------------------|-------------------------|
| Grade EC | 362       | 241       | 264       | 326       | 415       | 373                                | (42)                    |
| Grade PK | 8,968     | 9,535     | 9,555     | 10,087    | 11,175    | 11,612                             | 437                     |
| Grade KN | 14,041    | 13,618    | 13,300    | 12,215    | 11,488    | 11,552                             | 64                      |
| Grade 1  | 14,153    | 14,256    | 13,968    | 13,402    | 12,335    | 11,776                             | (559)                   |
| Grade 2  | 13,564    | 13,679    | 13,917    | 13,496    | 12,996    | 12,007                             | (989)                   |
| Grade 3  | 12,907    | 13,166    | 13,235    | 13,326    | 13,218    | 12,713                             | (505)                   |
| Grade 4  | 12,431    | 12,565    | 12,744    | 12,664    | 12,913    | 12,823                             | (90)                    |
| Grade 5  | 12,067    | 12,144    | 12,105    | 12,150    | 12,271    | 12,454                             | 183                     |
| Grade 6  | 11,488    | 10,873    | 10,822    | 10,544    | 10,906    | 10,992                             | 86                      |
| Grade 7  | 10,609    | 11,239    | 10,648    | 10,605    | 10,430    | 10,743                             | 313                     |
| Grade 8  | 9,970     | 10,483    | 10,904    | 10,482    | 10,180    | 10,105                             | (75)                    |
| Grade 9  | 11,418    | 11,073    | 11,726    | 12,057    | 12,156    | 12,276                             | 120                     |
| Grade 10 | 9,963     | 10,190    | 10,000    | 10,434    | 10,654    | 10,729                             | 75                      |
| Grade 11 | 8,643     | 8,802     | 9,125     | 8,840     | 9,052     | 9,174                              | 122                     |
| Grade 12 | 8,348     | 7,849     | 7,940     | 7,976     | 7,697     | 7,823                              | 126                     |
| Total    | 158,932   | 159,713   | 160,253   | 158,604   | 157,886   | 157,152                            | (734)                   |