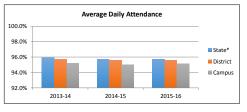

|
| -    |       | -    | 55%  | 44%    | 77%  |
|      |       |      |      |        |      |

| Texas Education Association<br>Accountability Rating: |                      |
|-------------------------------------------------------|----------------------|
| 2013-2014                                             | Improvement Required |
| 2014-2015                                             | Improvement Required |
| 2015-2016                                             | Met Standard         |

Student Achievement Attendance Rates

2013-14 2014-15 2015-16

| Campus | District | State* |
|--------|----------|--------|
| 95.2%  | 95.7%    | 95.9%  |
| 95.0%  | 95.6%    | 95.7%  |
| 95.1%  | 95.6%    | 95.7%  |
|        |          |        |

\*Reflects previous year number as current



|                               |       | 046     |       | -       | 2010  |         |  |
|-------------------------------|-------|---------|-------|---------|-------|---------|--|
|                               | 2     | 016     | 201   |         | 2018  |         |  |
|                               | Prof  | Support | Prof  | Support | Prof  | Support |  |
| Instruction                   | 37.80 | 10.00   | 38.80 | 10.00   | 34.30 | 8.00    |  |
| Instructional Resources       | 1.00  | -       | 1.00  | -       | 1.00  | -       |  |
| Staff Development             | 0.18  | -       | 0.18  | -       | 0.18  | -       |  |
| Intstructional Leadership     | -     | -       | -     | -       | -     | -       |  |
| School Leadership             | 3.00  | 2.00    | 3.00  | 2.00    |