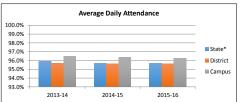

| -    | Γ |
| Science                       |         | -    | -    | -    | -     | -    | 57%   | 51%  | Γ |
|                               |         |      |      |      |       |      |       |      | _ |

| Texas Education Assoc<br>Accountability Rati |              |
|----------------------------------------------|--------------|
| 2013-2014                                    | Met Standard |
| 2014-2015                                    | Met Standard |
| 2015-2016                                    | Met Standard |

# Student Achievement Attendance Rates

2013-14 2014-15 2015-16

| Campus | District | State* |
|--------|----------|--------|
| 96.5%  | 95.7%    | 95.9%  |
| 96.3%  | 95.6%    | 95.7%  |
| 96.2%  | 95.6%    | 95.7%  |

\*Reflects previous year number as current



2016

79%

| -                             |       |         |       |         |       |         |  |
|-------------------------------|-------|---------|-------|---------|-------|---------|--|
|                               |       | 016     | 20:   | 17      |       | 2018    |  |
| L                             | Prof  | Support | Prof  | Support | Prof  | Support |  |
| Instruction                   | 52.30 | 12.00   | 51.30 | 12.00   | 45.30 | 11.00   |  |
| Instructional Resources       | 1.00  | -       | 1.00  | -       | 1.00  | -       |  |
| Staff Development             | 0.27  | -       | 0.18  | -       | 0.18  | -       |  |
| Intstructional Leadership     | -     | -       | -     | -       | -     | -       |  |
| School Leadership             | 2.00  | 3.00    | 2.00  |