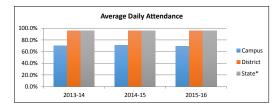

| 1    | -       | -    | -    | -       | -    | -    | -     | -    | 2014-2015                   | Not Rated |
| Writing                       |      | 1       | -    | _    | -       | _    | -    | -     | _    | 2015-2016                   | Not Rated |
| Social Studies                | -    | -       | -    | -    | -       | -    | -    | -     | -    |                             |           |
| g ·                           |      |         |      |      |         |      |      |       |      |                             |           |

Student Achievement Attendance Rates

| Campus | District | State* |
|--------|----------|--------|
| 69.8%  | 95.6%    | 95.9%  |
| 70.6%  | 95.5%    | 95.7%  |
| 69.4%  | 95.6%    | 95.7%  |

\*Reflects previous year number as current



#### Staffing

|                               | 2016  |         | 201   | 17      | 20    | 18      |  |
|-------------------------------|-------|---------|-------|---------|-------|---------|--|
|                               | Prof  | Support | Prof  | Support | Prof  | Support |  |
| Instruction                   | 24.00 | 1.00    | 25.00 | 1.00    | 24.00 | 1.00    |  |
| Instructional Resources       | -     | -       | -     | -       | -     | -       |  |
| Staff Development             | -     | -       | -     | -       | -     | -       |  |
| Intstructional Leadership     | -     | -       | -     | -       | -     | -       |  |
| School Leadership             | 2.00  | 3.00    | 2.00  | 3.00    | 2.00  | 3.00    |  |
| Guidance, Counseling & Eval.  | 2.00  | -       | 1.0