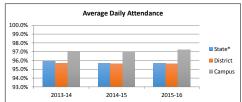

| -       | -    | -    | -    | -     | -    | 67%     | 89%  | 81%  |  |
|                               |         |      |      |      |       |      |         |      |      |  |

| Texas Education Assoc<br>Accountability Ratio |              |
|-----------------------------------------------|--------------|
| 2013-2014                                     | Met Standard |
| 2014-2015                                     | Met Standard |
| 2015-2016                                     | Met Standard |

## Student Achievement Attendance Rates

|         | Γ |
|---------|---|
| 2013-14 |   |
| 2014-15 |   |
| 2015-16 | ľ |

| Campus | District | State* |
|--------|----------|--------|
| 97.1%  | 95.7%    | 95.9%  |
| 96.9%  | 95.6%    | 95.7%  |
| 97.2%  | 95.6%    | 95.7%  |





|                               | 2016  |         | 20:   | 17      | 2     | 2018    |
|-------------------------------|-------|---------|-------|---------|-------|---------|
|                               | Prof  | Support | Prof  | Support | Prof  | Support |
| Instruction                   | 33.40 | 7.00    | 30.90 | 7.00    | 26.40 | 7.00    |
| Instructional Resources       | 1.00  | -       | 1.00  | -       | 1.00  | -       |
| Staff Development             | -     | -       | -     | -       | -     | -       |
| Intstructional Leadership     | -     | -       | -     | -       | -     | -       |
| School Leadership             | 1.00  | 2.00    | 1.00  | 2.00    | 1.00  | 2.00    |
| Guidance, Counseling & Eval.  | 1.00  | -       | 1.00  | -       | 1.00  | -       |
| Soci