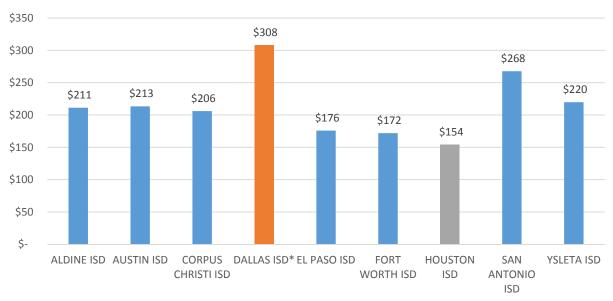

6 Students per FTE



# Urban Council Districts Function 33 - Health Services FY 16 Spend per Student



Urban Council Districts
Function 34 - Student Transportation
FY 16 Students per FTE



Urban Council District
Function 34 - Student Transportation
FY 16 Spend per Student



## Urban Council Districts Function 35 - Food Services FY 16 Students per FTE



# Urban Council Districts Function 35 - Food Services FY 16 Spend per Student



## Urban Council Districts Function 36 - Extracurricular Activities FY 16 Students per FTE



Urban Council Districts
Function 36 - Extracurricular Activities
FY 16 Spend per Student



Urban Council Districts
Function 41 - General Administration
FY 16 Students per FTE



Urban Council Districts
Function 41 - General Administration
FY 16 Spend per Student



Urban Council Districts
Function 51 - Facilities Maintenance and Operations
FY 16 Students per FTE



Urban Council District
Function 51 - Facilities Maintenance
FY 16 Spend per Student



Urban Council Districts
Function 52 - Security and Monitoring Services
FY 16 Students per FTE



Urban Council District
Function 52 - Security Services
FY 16 Spend per Student



# Urban Council Districts Function 53 - Data Processing Services FY 16 Students per FTE



# Urban Council Districts Function 53 - Data Processing FY 16 Spend per Student



# Urban Council Districts Function 61 - Community Services FY 16 Students per FTE



# Urban Council Districts Function 61 - Community Services FY 16 Spend per Student







# DRAFT Compensation Resource Book 2017-2018



LEADING TRANSFORMATION THROUGH PE