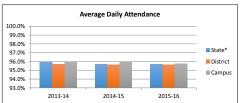

----|------|
| 2014 | 2015  | 2016 | 2014 | 2015   | 2016 |
| 60%  | 71%   | 45%  | 86%  | 94%    | 77%  |
| 80%  | -     | 69%  | 82%  | -      | 82%  |
| 67%  | 58%   | 46%  | -    | -      | -    |
| -    | -     | -    | 74%  | 50%    | 61%  |
|      |       |      |      |        |      |

| exas Education Assoc |              |
|----------------------|--------------|
| Accountability Ratin | ıg:          |
| 2013-2014            | Met Standard |
| 2014-2015            | Met Standard |
| 2015-2016            | Met Standard |

Student Achievement Attendance Rates

2013-14 2014-15 2015-16

| Campus | District | State* |
|--------|----------|--------|
| 95.9%  | 95.7%    | 95.9%  |
| 95.9%  | 95.6%    | 95.7%  |
| 95.7%  | 95.6%    | 95.7%  |

\*Reflects previous year number as current



| _                             |       |         |       |         |       |         |  |
|-------------------------------|-------|---------|-------|---------|-------|---------|--|
|                               | 2016  |         | 201   | 17      | 2018  |         |  |
|                               | Prof  | Support | Prof  | Support | Prof  | Support |  |
| Instruction                   | 29.50 | 8.00    | 28.50 | 9.00    | 27.00 | 8.00    |  |
| Instructional Resources       | 1.00  | -       | 1.00  | -       | 1.00  | -       |  |
| Staff Development             | 0.09  | -       | 0.09  | -       | 0.09  | -       |  |
| Intstructional Leadership     | -     | -       | -     | -       | -     | -       |  |
| School Leadership             | 1.00  | 2.00    | 1.00  | 2.00    |