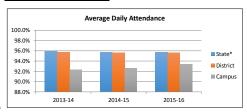

#### **5 Year Enrollment Comparison**

|          | 2012-2013 | 2013-2014 | 2014-2015 | 2015-2016 | 2016-2017 | Projected 2017-2018 <sup>(1)</sup> | Variance <sup>(2)</sup> |
|----------|-----------|-----------|-----------|-----------|-----------|------------------------------------|-------------------------|
| Grade EC | 362       | 241       | 264       | 326       | 415       | 373                                | (42)                    |
| Grade PK | 8,968     | 9,535     | 9,555     | 10,087    | 11,175    | 11,612                             | 437                     |
| Grade KN | 14,041    | 13,618    | 13,300    | 12,215    | 11,488    | 11,552                             | 64                      |
| Grade 1  | 14,153    | 14,256    | 13,968    | 13,402    | 12,335    | 11,776                             | (559)                   |
| Grade 2  | 13,564    | 13,679    | 13,917    | 13,496    | 12,996    | 12,007                             | (989)                   |
| Grade 3  | 12,907    | 13,166    | 13,235    | 13,326    | 13,218    | 12,713                             | (505)                   |
| Grade 4  | 12,431    | 12,565    | 12,744    | 12,664    | 12,913    | 12,823                             | (90)                    |
| Grade 5  | 12,067    | 12,144    | 12,105    | 12,150    | 12,271    | 12,454                             | 183                     |
| Grade 6  | 11,488    | 10,873    | 10,822    | 10,544    | 10,906    | 10,992                             | 86                      |
| Grade 7  | 10,609    | 11,239    | 10,648    | 10,605    | 10,430    | 10,743                             | 313                     |
| Grade 8  | 9,970     | 10,483    | 10,904    | 10,482    | 10,180    | 10,105                             | (75)                    |
| Grade 9  | 11,418    | 11,073    | 11,726    | 12,057    | 12,156    | 12,276                             | 120                     |
| Grade 10 | 9,963     | 10,190    | 10,000    | 10,434    | 10,654    | 10,729                             | 75                      |
| Grade 11 | 8,643     | 8,802     | 9,125     | 8,840     | 9,052     | 9,174                              | 122                     |
| Grade 12 | 8,348     | 7,849     | 7,940     | 7,976     | 7,697     | 7,823                              | 126                     |
| Total    | 158,932   | 159,713   | 160,253   | 158,604   | 157,886   | 157,152                            | (734)                   |