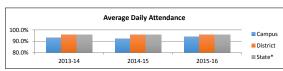

| 76%  | 67%     | 60%  |  |  |
| Mathematics                   | 45%     | -    | 45%  | 41%  | 1       | 24%  | 73%  | 1       | 45%  |  |  |
| Writing                       | -       | -    | -    | 45%  | 37%     | 44%  | -    | -       | -    |  |  |
| Social Studies                | -       | -    | -    | -    | -       | -    | 37%  | 23%     | 28%  |  |  |
| Science                       | -       | -    | -    | -    | -       | -    | 58%  | 45%     | 53%  |  |  |

State\*

95.9%

exas Education Association Accountability Rating: 2013-2014 2014-2015

2015-2016

Improvement Required Improvement Required Improvement Required

#### Student Achievement

Attendance Rates

Campus District 2013-14 92.9% 95.6% 2014-15 2015-16 94.1%

95.7% 95.6% Reflects previous year number as current



#### Staffing

|                               | 2           | 2016    | 201   | 17      | 20    | 018     |  |
|-------------------------------|-------------|---------|-------|---------|-------|---------|--|
|                               | Prof        | Support | Prof  | Support | Prof  | Support |  |
| Instruction                   | 53.00       | 7.00    | 49.00 | 5.00    | 50.00 | 7.00    |  |
| Instructional Resources       | 1.00        | 1.00    | 1.00  | 1.00    | 0.50  | 1.00    |  |
| Staff Development             | 0.18        | -       | 0.18  | -       | 0.18  |         |  |
| Intstructional Leadership     | -           | -       | -     | -       | -     | -       |  |
| School Leadership             | 3.00        | 6.00    | 4.00  | 6.00    | 4.00  | 5.00    |  |
| Guida