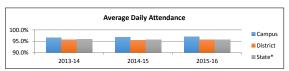

| 74%     | -    | 67%  | 48%  | -       | 42%  | 70%     | -    | 62%  |  |
| Writing                       | -       | -    | -    | 53%  | 68%     | 57%  | -       | -    | -    |  |
| Social Studies                | -       | -    | -    | -    | -       | -    | 52%     | 71%  | 66%  |  |
| Science                       | -       | -    | -    | -    | -       | -    | 54%     | 59%  | 66%  |  |

exas Education Association Accountability Rating: 2013-2014 2014-2015

2015-2016

Met Standard Met Standard Met Standard

#### Student Achievement

Attendance Rates

2013-14 2014-15 2015-16

| Campus | District | State* |
|--------|----------|--------|
| 96.5%  | 95.6%    | 95.9%  |
| 96.8%  | 95.5%    | 95.7%  |
| 96.9%  | 95.6%    | 95.7%  |

\*Reflects previous year number as current



#### Staffing

|                               |       | 2016    | 201   | 17      | 2018  |         |  |  |
|-------------------------------|-------|---------|-------|---------|-------|---------|--|--|
|                               | Prof  | Support | Prof  | Support | Prof  | Support |  |  |
| Instruction                   | 70.00 | 6.00    | 67.00 | 5.00    | 69.00 | 5.00    |  |  |
| Instructional Resources       | 1.00  | 2.00    | 1.00  | 1.00    | 1.00  | -       |  |  |
| Staff Development             | 0.27  | -       | 0.27  | -       | 0.27  | -       |  |  |
| Intstructional Leadership     | -     | -       | -     | -       | -     | -       |  |  |
| School Leadership             | 4.00  | 6.00    | 4.00  | 7.00    | 4.00  | 6.00    |  |  |
| Guidance, Counseling & Eval.