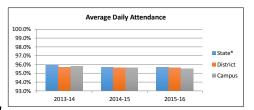

%   | 43 |
| Mathematics                   | 49%  | -       | 45%  | 57%  | -     | 43 |
| Writing                       | -    | -       | -    | 64%  | 53%   | 40 |
| Science                       | -    | -       | -    | -    | -     |    |
| -                             |      |         |      |      |       |    |

|      | Grade 5 |      |
|------|---------|------|
| 2014 | 2015    | 2016 |
| 75%  | 69%     | 56%  |
| 78%  | -       | 66%  |
| -    | -       | -    |
| 58%  | 19%     | 53%  |



## Student Achievement Attendance Rates

2013-14 2014-15 2015-16

| District | State*         |
|----------|----------------|
| 95.7%    | 95.9%          |
| 95.6%    | 95.7%          |
| 95.6%    | 95.7%          |
|          | 95.7%<br>95.6% |

\*Reflects previous year number as current



| i                             |       | 046     | •     |         | 2010  |         |  |
|-------------------------------|-------|---------|-------|---------|-------|---------|--|
|                               |       | 016     | 201   | _       |       | 2018    |  |
|                               | Prof  | Support | Prof  | Support | Prof  | Support |  |
| Instruction                   | 47.00 | 13.00   | 45.50 | 12.00   | 41.00 | 8.00    |  |
| Instructional Resources       | 1.00  | -       | 1.00  | -       | 1.00  | -       |  |
| Staff Development             | 0.18  | -       | 0.18  | -       | 0.18  | _       |  |
| Intstructional Leadership     | -     | -       | -     | -       | -     | -       |  |
| School Leadership             | 2.00  | 2.00    | 3.00  | 2.00    |