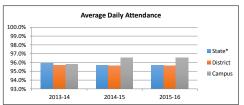

| Met Standare |

# Student Achievement Attendance Rates

2013-14 2014-15 2015-16

| Campus | District | State* |
|--------|----------|--------|
| 95.8%  | 95.7%    | 95.9%  |
| 96.5%  | 95.6%    | 95.7%  |
| 96.6%  | 95.6%    | 95.7%  |

<sup>\*</sup>Reflects previous year number as current



| -                             |       |         |       |         |       |         |  |
|-------------------------------|-------|---------|-------|---------|-------|---------|--|
|                               | 2     | 016     | 201   | 17      |       | 2018    |  |
|                               | Prof  | Support | Prof  | Support | Prof  | Support |  |
| Instruction                   | 26.50 | 5.00    | 25.50 | 4.00    | 24.00 | 5.00    |  |
| Instructional Resources       | 1.00  | -       | 1.00  | -       | 1.00  | -       |  |
| Staff Development             | 0.09  | -       | 0.09  | -       | 0.09  | _       |  |
| Intstructional Leadership     | -     | -       | -     | -       | -     | _       |  |
| School Leadership             | 1.00  | 2.00    | 1.00  | 2.00    |