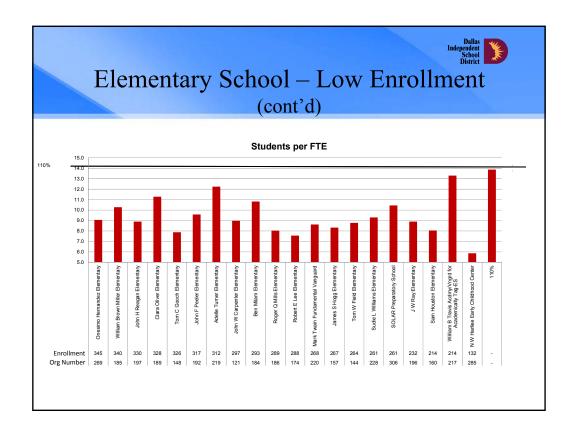

#### **5 Year Enrollment Comparison**

|          | 2012-2013 | 2013-2014 | 2014-2015 | 2015-2016 | 2016-2017 | Projected 2017-2018 <sup>(1)</sup> | Variance <sup>(2)</sup> |
|----------|-----------|-----------|-----------|-----------|-----------|------------------------------------|-------------------------|
| Grade EC | 362       | 241       | 264       | 326       | 415       | 373                                | (42)                    |
| Grade PK | 8,968     | 9,535     | 9,555     | 10,087    | 11,175    | 11,612                             | 437                     |
| Grade KN | 14,041    | 13,618    | 13,300    | 12,215    | 11,488    | 11,552                             | 64                      |
| Grade 1  | 14,153    | 14,256    | 13,968    | 13,402    | 12,335    | 11,776                             | (559)                   |
| Grade 2  | 13,564    | 13,679    | 13,917    | 13,496    | 12,996    | 12,007                             | (989)                   |
| Grade 3  | 12,907    | 13,166    | 13,235    | 13,326    | 13,218    | 12,713                             | (505)                   |
| Grade 4  | 12,431    | 12,565    | 12,744    | 12,664    | 12,913    | 12,823                             | (90)                    |
| Grade 5  | 12,067    | 12,144    | 12,105    | 12,150    | 12,271    | 12,454                             | 183                     |
| Grade 6  | 11,488    | 10,873    | 10,822    | 10,544    | 10,906    | 10,992                             | 86                      |
| Grade 7  | 10,609    | 11,239    | 10,648    | 10,605    | 10,430    | 10,743                             | 313                     |
| Grade 8  | 9,970     | 10,483    | 10,904    | 10,482    | 10,180    | 10,105                             | (75)                    |
| Grade 9  | 11,418    | 11,073    | 11,726    | 12,057    | 12,156    | 12,276                             | 120                     |
| Grade 10 | 9,963     | 10,190    | 10,000    | 10,434    | 10,654    | 10,729                             | 75                      |
| Grade 11 | 8,643     | 8,802     | 9,125     | 8,840     | 9,052     | 9,174                              | 122                     |
| Grade 12 | 8,348     | 7,849     | 7,940     | 7,976     | 7,697     | 7,823                              | 126                     |
| Total    | 158,932   | 159,713   | 160,253   | 158,604   | 157,886   | 157,152                            | (734)                   |