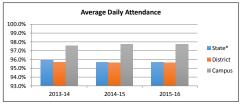

|      |      | Grade : | •    |
|------|------|---------|------|
| 2016 | 2014 | 2015    | 2016 |
| 65%  | 74%  | 76%     | 74%  |
| 65%  | 70%  | -       | 74%  |
| 64%  | -    | -       | -    |
| -    | 41%  | 60%     | 72%  |
|      |      |         |      |

| Texas Education Associati | on           |
|---------------------------|--------------|
| Accountability Rating:    |              |
| 2013-2014                 | Met Standard |
| 2014-2015                 | Met Standard |
| 2015-2016                 | Met Standard |

Student Achievement Attendance Rates

2013-14 2014-15 2015-16

| Campus | District | State* |
|--------|----------|--------|
| 97.5%  | 95.7%    | 95.9%  |
| 97.7%  | 95.6%    | 95.7%  |
| 97.7%  | 95.6%    | 95.7%  |

\*Reflects previous year number as current



| -                             |       |         |       |         |       |         |  |
|-------------------------------|-------|---------|-------|---------|-------|---------|--|
|                               | 20    | 016     | 201   | 17      | 2018  |         |  |
|                               | Prof  | Support | Prof  | Support | Prof  | Support |  |
| Instruction                   | 31.50 | 10.00   | 27.50 | 10.00   | 25.00 | 8.00    |  |
| Instructional Resources       | 1.00  | -       | 1.00  | -       | 1.00  | -       |  |
| Staff Development             | 0.18  | -       | 0.18  | -       | 0.09  | -       |  |
| Intstructional Leadership     | -     | -       | _     | -       | -     | -       |  |
| School Leadership             | 2.00  | 2.00    | 1.00  | 2.00    |