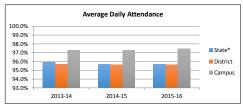

#### **5 Year Enrollment Comparison**

|          | 2012-2013 | 2013-2014 | 2014-2015 | 2015-2016 | 2016-2017 | Projected 2017-2018 <sup>(1)</sup> | Variance <sup>(2)</sup> |
|----------|-----------|-----------|-----------|-----------|-----------|------------------------------------|-------------------------|
| Grade EC | 362       | 241       | 264       | 326       | 415       | 373                                | (42)                    |
| Grade PK | 8,968     | 9,535     | 9,555     | 10,087    | 11,175    | 11,612                             | 437                     |
| Grade KN | 14,041    | 13,618    | 13,300    | 12,215    | 11,488    | 11,552                             | 64                      |
| Grade 1  | 14,153    | 14,256    | 13,968    | 13,402    | 12,335    | 11,776                             | (559)                   |
| Grade 2  | 13,564    | 13,679    | 13,917    | 13,496    | 12,996    | 12,007                             | (989)                   |
| Grade 3  | 12,907    | 13,166    | 13,235    | 13,326    | 13,218    | 12,713                             | (505)                   |
| Grade 4  | 12,431    | 12,565    | 12,744    | 12,664    | 12,913    | 12,823                             | (90)                    |
| Grade 5  | 12,067    | 12,144    | 12,105    | 12,150    | 12,271    | 12,454                             | 183                     |
| Grade 6  | 11,488    | 10,873    | 10,822    | 10,544    | 10,906    | 10,992                             | 86                      |
| Grade 7  | 10,609    | 11,239    | 10,648    | 10,605    | 10,430    | 10,743                             | 313                     |
| Grade 8  | 9,970     | 10,483    | 10,904    | 10,482    | 10,180    | 10,105                             | (75)                    |
| Grade 9  | 11,418    | 11,073    | 11,726    | 12,057    | 12,156    | 12,276                             | 120                     |
| Grade 10 | 9,963     | 10,190    | 10,000    | 10,434    | 10,654    | 10,729                             | 75                      |
| Grade 11 | 8,643     | 8,802     | 9,125     | 8,840     | 9,052     | 9,174                              | 122                     |
| Grade 12 | 8,348     | 7,849     | 7,940     | 7,976     | 7,697     | 7,823                              | 126                     |
| Total    | 158,932   | 159,713   | 160,253   | 158,604   | 157,886   | 157,152                            | (734)                   |