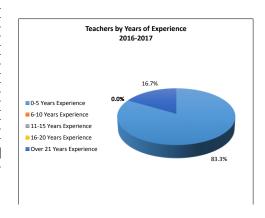

| -    | -    | -       | _    | _    |         | _    |
| Social Studies                | -    | -       | -    | -    | -       | -    | -    | -       | -    |
| Science                       | -    | -       | -    | -    | -       | -    | -    | -       | -    |

Texas Education Association Accountability Rating: 2013-2014 2014-2015 2015-2016

Not Rated Not Rated Met Standard

# Student Achievement Attendance Rates

|         | Campus |  |
|---------|--------|--|
| 2013-14 | 0.0%   |  |
| 2014-15 | 0.0%   |  |
| 2015-16 | 97.9%  |  |

| Campus | District | State* |
|--------|----------|--------|
| 0.0%   | 95.6%    | 95.9%  |
| 0.0%   | 95.5%    | 95.7%  |
| 97.9%  | 95.5%    | 95.7%  |

\*Reflects previous year number as current



## Staffing



Total Special Revenue 0.0 0.5 0.6



## Rangel All Girls Middle School **Organization 356** Grade Span: 6 - 8

Educating all students for success

## Goals

Goal 1: Promote a schoolwide college culture to increase the number of college acceptance letters and scholarships Goal 2: Goal 3:

| General Fund Budget                     |          |         |                |         |                 |         | Student Data         |              |        |        |
|-----------------------------------------|----------|---------|----------------|---------|-----------------|---------|----------------------|--------------|--------|--------|
|                                         |          |         |                |         |                 |         |                      | 2015         | 2016   | 2017   |
|