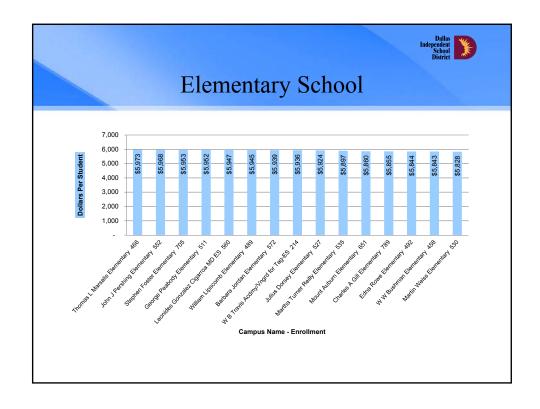

Goal 2: The campus will promote a culture of college and career readiness by ensuring that at least 95% of the students will graduate and of the graduates, at least 90% will have the qualifying scores for community college, college, military, or industry certification.