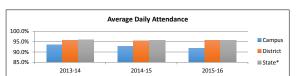

|               |        |        |

## **Goal Results**

Student Achievement
STAAR - Percent Meeting Minimum Expectations

|            |      | Campus |      |
|------------|------|--------|------|
|            | 2014 | 2015   | 2016 |
| Algebra I  | 65%  | 56%    | 59%  |
| Biology    | 84%  | 82%    | 78%  |
| English I  | 46%  | 43%    | 42%  |
| English II | 50%  | 48%    | 43%  |
| U.S. Hist  | 87%  | 87%    | 85%  |
|            |      |        |      |

Student Achievement

Attendance Rates

|         | C |
|---------|---|
| 2013-14 | Ī |
| 2014-15 | - |
| 2015 16 |   |

| Campus | District | State* |
|--------|----------|--------|
| 93.5%  | 95.6%    | 95.9%  |
| 92.8%  | 95.5%    | 95.7%  |
| 91.8%  | 95.6%    | 95.7%  |

<sup>\*</sup>Reflects previous year number as current





#### Staffing

|                               |       |         |       |         | 2010  |         |  |
|-------------------------------|-------|---------|-------|---------|-------|---------|--|
|                               |       | 2016    | 201   |         | 20    | 018     |  |
|                               | Prof  | Support | Prof  | Support | Prof  | Support |  |
| Instruction                   | 78.00 | 9.00    | 81.00 | 11.00   | 67.00 | 9.00    |  |
| Instructional Resources       | 2.00  | 1.00    | 2.00  | 1.00    | 1.00  | -       |  |
| Staff Development             | 0.27  | -       | 0.18  | -       | 0.18  | -       |  |
| Intstructional Leadership     | -     | -       | 1.00  | -       | 1.00  | -       |  |
| School Leadership             | 4.00  | 7.00    | 5.0