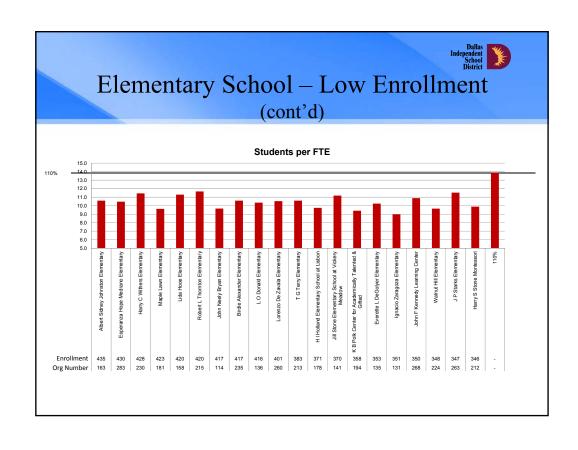

#### **5 Year Enrollment Comparison**

|          | 2012-2013 | 2013-2014 | 2014-2015 | 2015-2016 | 2016-2017 | Projected 2017-2018 <sup>(1)</sup> | Variance <sup>(2)</sup> |
|----------|-----------|-----------|-----------|-----------|-----------|------------------------------------|-------------------------|
| Grade EC | 362       | 241       | 264       | 326       | 415       | 373                                | (42)                    |
| Grade PK | 8,968     | 9,535     | 9,555     | 10,087    | 11,175    | 11,612                             | 437                     |
| Grade KN | 14,041    | 13,618    | 13,300    | 12,215    | 11,488    | 11,552                             | 64                      |
| Grade 1  | 14,153    | 14,256    | 13,968    | 13,402    | 12,335    | 11,776                             | (559)                   |
| Grade 2  | 13,564    | 13,679    | 13,917    | 13,496    | 12,996    | 12,007                             | (989)                   |
| Grade 3  | 12,907    | 13,166    | 13,235    | 13,326    | 13,218    | 12,713                             | (505)                   |
| Grade 4  | 12,431    | 12,565    | 12,744    | 12,664    | 12,913    | 12,823                             | (90)                    |
| Grade 5  | 12,067    | 12,144    | 12,105    | 12,150    | 12,271    | 12,454                             | 183                     |
| Grade 6  | 11,488    | 10,873    | 10,822    | 10,544    | 10,906    | 10,992                             | 86                      |
| Grade 7  | 10,609    | 11,239    | 10,648    | 10,605    | 10,430    | 10,743                             | 313                     |
| Grade 8  | 9,970     | 10,483    | 10,904    | 10,482    | 10,180    | 10,105                             | (75)                    |
| Grade 9  | 11,418    | 11,073    | 11,726    | 12,057    | 12,156    | 12,276                             | 120                     |
| Grade 10 | 9,963     | 10,190    | 10,000    | 10,434    | 10,654    | 10,729                             | 75                      |
| Grade 11 | 8,643     | 8,802     | 9,125     | 8,840     | 9,052     | 9,174                              | 122                     |
| Grade 12 | 8,348     | 7,849     | 7,940     | 7,976     | 7,697     | 7,823                              | 126                     |
| Total    | 158,932   | 159,713   | 160,253   | 158,604   | 157,886   | 157,152                            | (734)                   |