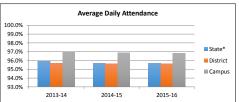

| -    | -    | -    | -       | -    | 65%  | 74%     | 56%  |  |  |
|                               |         |      |      |      |         |      |      |         |      |  |  |

| Texas Education Assoc<br>Accountability Rati |              |
|----------------------------------------------|--------------|
| 2013-2014                                    | Met Standard |
| 2014-2015                                    | Met Standard |
| 2015-2016                                    | Met Standard |

# Student Achievement Attendance Rates

2013-14 2014-15 2015-16

| Campus | District | State* |
|--------|----------|--------|
| 96.9%  | 95.7%    | 95.9%  |
| 96.9%  | 95.6%    | 95.7%  |
| 96.8%  | 95.6%    | 95.7%  |

<sup>96.8% 93.6% 95.6% \*</sup>Reflects previous year number as current



| i                             |       | 046     | •     |         | 2010  |         |  |
|-------------------------------|-------|---------|-------|---------|-------|---------|--|
|                               |       | 016     | 201   | _       | 2018  |         |  |
|                               | Prof  | Support | Prof  | Support | Prof  | Support |  |
| Instruction                   | 26.50 | 6.00    | 25.50 | 5.00    | 26.00 | 8.00    |  |
| Instructional Resources       | 1.00  | -       | 1.00  | -       | 1.00  | -       |  |
| Staff Development             | 0.09  | -       | 0.09  | -       | 0.09  | -       |  |
| Intstructional Leadership     | 1.00  | -       | -     | -       | -     | -       |  |
| School Leadership             | 1.00  | 2.00    | 1.00  | 2.00    |