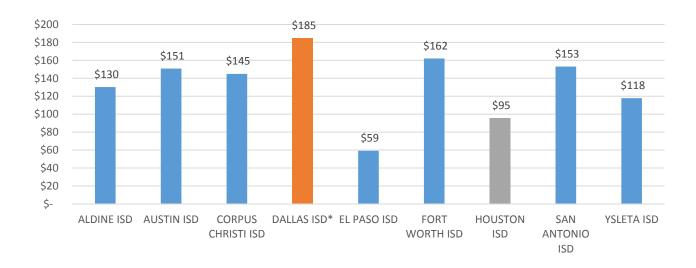

Created: 4/19/17
Source: Preliminary Forecast 5

Urban Council Districts
Function 11 - Instruction
FY 16 Students per FTE



Urban Council Districts
Function 11 - Instruction
FY 16 Spend per Student



## Urban Council Districts Function 12 - Library & Media Services FY 16 Students per FTE



Urban Council Districts
Function 12 - Instructional Resources and Media Services
FY 16 Spend per Student



Urban Council Districts
Function 13 - Curriculum and Staff Development
FY 16 Students per FTE



Urban Council District
Function 13 - Curriculum Development and Instructional Staff
Development
FY 16 Spend per Student



Urban Council Districts
Function 21 - Instructional Leadership
FY 16 Students per FTE



Urban Council Districts
Function 21 - Instructional Leadership
FY 16 Spend per Student



Urban Council Districts
Function 23 - School Leadership
FY 16 Students per FTE



Urban Council Districts
Function 23 - School Leadership
FY 16 Spend per Student



Urban Council Districts
Function 31 - Guidance, Counseling, and Evaluation Services
FY 16 Students per FTE



Urban Council Districts
Function 31 - Guidance, Counseling and Evaluation Services
FY 16 Spend per Student



# Urban Council Districts Function 32 - Social Work Services FY 16 Students per FTE



# Urban Council Districts Function 32 - Social Work Services FY 16 Spend per Student



# Urban Council Districts Function 33 -Health Services FY 16 Students per FTE



# Urban Council Districts Function 33 - Health Services FY 16 Spend per Student



Urban Council Districts
Function 34 - Student Transportation
FY 16 Student