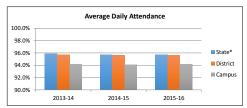

|
|----------------------------------------------|-----------------------------------------------|
| 2013-2014                                    | In                                            |
| 2014-2015                                    | M                                             |
| 2015-2016                                    | In                                            |
|                                              | Accountability Rati<br>2013-2014<br>2014-2015 |



# Student Achievement Attendance Rates

2013-14 2014-15 2015-16

| Campus | District | State* |
|--------|----------|--------|
| 94.2%  | 95.7%    | 95.9%  |
| 94.1%  | 95.6%    | 95.7%  |
| 94.2%  | 95.6%    | 95.7%  |

\*Reflects previous year number as current



2016

60%

53%

| Ī                             | 2     | 016     | 20:   | 17      | 2018  |         |  |
|-------------------------------|-------|---------|-------|---------|-------|---------|--|
|                               | Prof  | Support | Prof  | Support | Prof  | Support |  |
| Instruction                   | 42.50 | 6.00    | 39.50 | 6.00    | 41.00 | 12.00   |  |
| Instructional Resources       | 1.00  | -       | 1.00  | -       | 1.00  | -       |  |
| Staff Development             | 0.18  | -       | 0.18  | -       | 1.18  |         |  |
| Intstructional Leadership     | -     | -       | -     | -       | -     |         |  |
| School Leadership             | 3.00  | 2.00    | 2.00  | 2.00    | 3.00  | 2.00    |  |
| Guidance, Counseling & Eval.  | 1.00  | -       | 1.