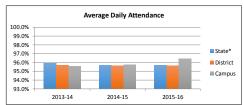

#### **5 Year Enrollment Comparison**

|          | 2012-2013 | 2013-2014 | 2014-2015 | 2015-2016 | 2016-2017 | Projected 2017-2018 <sup>(1)</sup> | Variance <sup>(2)</sup> |
|----------|-----------|-----------|-----------|-----------|-----------|------------------------------------|-------------------------|
| Grade EC | 362       | 241       | 264       | 326       | 415       | 373                                | (42)                    |
| Grade PK | 8,968     | 9,535     | 9,555     | 10,087    | 11,175    | 11,612                             | 437                     |
| Grade KN | 14,041    | 13,618    | 13,300    | 12,215    | 11,488    | 11,552                             | 64                      |
| Grade 1  | 14,153    | 14,256    | 13,968    | 13,402    | 12,335    | 11,776                             | (559)                   |
| Grade 2  | 13,564    | 13,679    | 13,917    | 13,496    | 12,996    | 12,007                             | (989)                   |
| Grade 3  | 12,907    | 13,166    | 13,235    | 13,326    | 13,218    | 12,713                             | (505)                   |
| Grade 4  | 12,431    | 12,565    | 12,744    | 12,664    | 12,913    | 12,823                             | (90)                    |
| Grade 5  | 12,067    | 12,144    | 12,105    | 12,150    | 12,271    | 12,454                             | 183                     |
| Grade 6  | 11,488    | 10,873    | 10,822    | 10,544    | 10,906    | 10,992                             | 86                      |
| Grade 7  | 10,609    | 11,239    | 10,648    | 10,605    | 10,430    | 10,743                             | 313                     |
| Grade 8  | 9,970     | 10,483    | 10,904    | 10,482    | 10,180    | 10,105                             | (75)                    |
| Grade 9  | 11,418    | 11,073    | 11,726    | 12,057    | 12,156    | 12,276                             | 120                     |
| Grade 10 | 9,963     | 10,190    | 10,000    | 10,434    | 10,654    | 10,729                             | 75                      |
| Grade 11 | 8,643     | 8,802     | 9,125     | 8,840     | 9,052     | 9,174                              | 122                     |
| Grade 12 | 8,348     | 7,849     | 7,940     | 7,976     | 7,697     | 7,823                              | 126                     |
| Total    | 158,932   | 159,713   | 160,253   | 158,604   | 157,886   | 157,152                            | (734)                   |