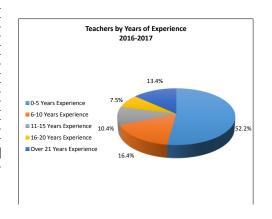

0.80    | 1.00   | 1.00    |  |
| Student Transportation        | -     | -       | -     | -       | -      |         |  |
| Cocurricular/Extra-curricular | -     | -       | -     | -       | -      |         |  |
| Maintenance & Operations      | -     | 5.00    | _     | 5.00    | -      | 5.00    |  |
| Security & Monitoring         | -     | 2.00    | -     | 2.00    | -      | 2.00    |  |
| Data Processing               | -     | -       | -     | -       | -      |         |  |
| Community Services            | -     | -       | -     | -       |        |         |  |
| Staff                         | 63.18 | 21.40   | 77.77 | 20.80   | 81.27  | 22.00   |  |
| Total Staff                   | 84.58 |         | 98.   | 57      | 103.27 |         |  |

Total Special Revenue 6.7 6.0



# Benjamin Franklin Middle School Organization 047 Grade Span: 6 - 8

Educating all students for success

# Goals

Goal 1: Goal 2:

Goal 3:

| General Fund Budget                     |              |         |                |         |                 |         | Student Data         |            |        |        |
|-----------------------------------------|--------------|---------|----------------|---------|-----------------|---------|----------------------|------------|--------|--------|
|                                         |              |         |                |         |                 |         |                      | 2015       | 2016   | 2017   |
|                                         | Audited      | % of    | Current Budget | % of    | Proposed Budget | % of    |