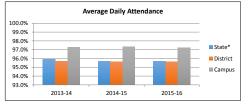

| Met Standar |

# Student Achievement Attendance Rates

| 2013-14 |  |
|---------|--|
| 2014-15 |  |
| 2015-16 |  |
|         |  |

| Campus | District | State* |
|--------|----------|--------|
| 97.3%  | 95.7%    | 95.9%  |
| 97.3%  | 95.6%    | 95.7%  |
| 97.2%  | 95.6%    | 95.7%  |
|        |          |        |





| _                             |       |         |       |         |       |         |  |
|-------------------------------|-------|---------|-------|---------|-------|---------|--|
|                               | 20    | 016     | 201   | 17      | 2018  |         |  |
|                               | Prof  | Support | Prof  | Support | Prof  | Support |  |
| Instruction                   | 82.70 | 15.00   | 63.00 | 10.00   | 59.00 | 11.00   |  |
| Instructional Resources       | 2.00  | -       | 1.00  | -       | 0.50  | -       |  |
| Staff Development             | 0.09  | -       | 0.09  | -       | 0.09  | -       |  |
| Intstructional Leadership     | -     | -       | _     | -       | -     | -       |  |
| School Leadership             | 5.00  | 5.00    | 3.50  | 2.00    |