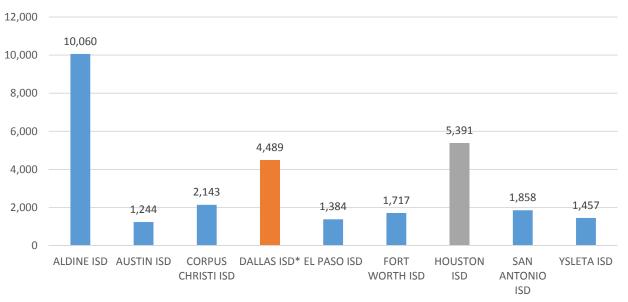

t
FY 16 Students per FTE



Urban Council District
Function 13 - Curriculum Development and Instructional Staff
Development
FY 16 Spend per Student



Urban Council Districts
Function 21 - Instructional Leadership
FY 16 Students per FTE



Urban Council Districts
Function 21 - Instructional Leadership
FY 16 Spend per Student



Urban Council Districts
Function 23 - School Leadership
FY 16 Students per FTE



Urban Council Districts
Function 23 - School Leadership
FY 16 Spend per Student



Urban Council Districts
Function 31 - Guidance, Counseling, and Evaluation Services
FY 16 Students per FTE



Urban Council Districts
Function 31 - Guidance, Counseling and Evaluation Services
FY 16 Spend per Student



# Urban Council Districts Function 32 - Social Work Services FY 16 Students per FTE



# Urban Council Districts Function 32 - Social Work Services FY 16 Spend per Student



# Urban Council Districts Function 33 -Health Services FY 16 Students per FTE



# Urban Council Districts Function 33 - Health Services FY 16 Spend per Student



Urban Council Districts
Function 34 - Student Transportation
FY 16 Students per FTE



Urban Council District
Function 34 - Student Transportation
FY 16 Spend per Student



## Urban Council Districts Function 35 - Food Services FY 16 Students per FTE



# Urban Council Districts Function 35 - Food Services FY 16 Spend per Student



## Urban Council Districts Function 36 - Extracurricular Activities FY 16 Students per FTE



Urban Council Districts
Function 36 - Extracurricular Activities
FY 16 Spend per Student



Urban Council Districts