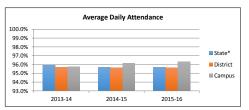

7 |
| Writing                       | -       | -    | -    | 66%     | 82%  | 73%  | -       | -    |    |
| Science                       | -       | -    | -    | -       | -    | -    | 66%     | 64%  | 81 |

| Texas Education Assoc<br>Accountability Rati |              |
|----------------------------------------------|--------------|
| 2013-2014                                    | Met Standard |
| 2014-2015                                    | Met Standard |
| 2015-2016                                    | Met Standard |

## Student Achievement Attendance Rates

2013-14 2014-15 2015-16

| Campus | District | State* |
|--------|----------|--------|
| 95.8%  | 95.7%    | 95.9%  |
| 96.1%  | 95.6%    | 95.7%  |
| 96.3%  | 95.6%    | 95.7%  |

\*Reflects previous year number as current



|                               |       | 016     | 201   | 17      | 2018  |         |  |
|-------------------------------|-------|---------|-------|---------|-------|---------|--|
| L                             | Prof  | Support | Prof  | Support | Prof  | Support |  |
| Instruction                   | 35.90 | 9.00    | 35.85 | 8.00    | 34.35 | 6.00    |  |
| Instructional Resources       | 1.00  | -       | 1.00  | -       | 1.00  | -       |  |
| Staff Development             | 0.18  | -       | 0.18  | -       | 0.18  | -       |  |
| Intstructional Leadership     | -     | -       | _     | -       | -     | -       |  |
| School Leadership             | 2.00  | 2.00    | 2.00  | 2.00    | 2.00  | 2.00    |  |
| Guidance, Counseling & Eval.  | 1.00  | -       | 1.00  | -       |