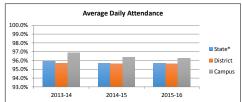

|      |         |      |      |         |      |      |         |      |  |  |

| Texas Education Assoc<br>Accountability Ratio |              |
|-----------------------------------------------|--------------|
| 2013-2014                                     | Met Standard |
| 2014-2015                                     | Met Standard |
| 2015-2016                                     | Met Standard |
|                                               |              |

# Student Achievement Attendance Rates

| 2013-14 |  |
|---------|--|
| 2014-15 |  |
| 2015-16 |  |

| Campus | District | State* |
|--------|----------|--------|
| 96.9%  | 95.7%    | 95.9%  |
| 96.4%  | 95.6%    | 95.7%  |
| 96.3%  | 95.6%    | 95.7%  |

<sup>\*</sup>Reflects previous year number as current



| -                             |       |         |       |         |       |         |  |
|-------------------------------|-------|---------|-------|---------|-------|---------|--|
|                               | 2     | 016     | 201   | 17      | 2     | 2018    |  |
|                               | Prof  | Support | Prof  | Support | Prof  | Support |  |
| Instruction                   | 34.50 | 8.00    | 34.50 | 8.00    | 32.00 | 8.00    |  |
| Instructional Resources       | 1.00  | -       | 1.00  | -       | 1.00  | -       |  |
| Staff Development             | 0.09  | -       | 0.09  | -       | 0.09  | -       |  |
| Intstructional Leadership     | -     | -       | -     | -       | -     | -       |  |
| School Leadership             | 2.00  | 2.00    | 2.00  | 2.00    |