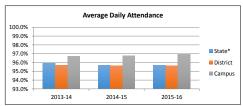

66%  | 60%    | 63%  |
|      |       |      |      |        |      |

| Texas Education Associated Accountability Rational Company (No. 1) |              |
|--------------------------------------------------------------------|--------------|
| 2013-2014                                                          | Met Standard |
| 2014-2015                                                          | Met Standard |
| 2015-2016                                                          | Met Standard |

## Student Achievement Attendance Rates

2013-14 2014-15 2015-16

| Campus | District | State* |
|--------|----------|--------|
| 96.7%  | 95.7%    | 95.9%  |
| 96.8%  | 95.6%    | 95.7%  |
| 97.0%  | 95.6%    | 95.7%  |
|        |          |        |

\*Reflects previous year number as current



| -                             |       |         |       |         |       |         |  |
|-------------------------------|-------|---------|-------|---------|-------|---------|--|
|                               | 2     | 016     | 201   | 17      | 2     | 2018    |  |
|                               | Prof  | Support | Prof  | Support | Prof  | Support |  |
| Instruction                   | 38.80 | 9.00    | 37.80 | 9.00    | 30.30 | 9.00    |  |
| Instructional Resources       | 1.00  | -       | 1.00  | -       | 1.00  | -       |  |
| Staff Development             | 0.18  | -       | 0.18  | -       | 0.18  | -       |  |
| Intstructional Leadership     | -     | -       | -     | -       | -     | -       |  |
| School Leadership             | 2.00  | 2.00    | 2.00  | 2.00    |