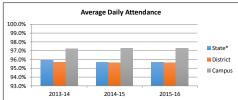

|      |

| Grade 5 |      | 5    | Texas Education Association |              |
|---------|------|------|-----------------------------|--------------|
| 14      | 2015 | 2016 | Accountability Rating:      |              |
| %       | 96%  | 92%  | 2013-2014                   | Met Standard |
| %       | -    | 99%  | 2014-2015                   | Met Standard |
|         | -    | -    | 2015-2016                   | Met Standard |
| %       | 93%  | 92%  |                             |              |

# Student Achievement Attendance Rates

| 2013-14 |  |
|---------|--|
| 2014-15 |  |
| 2015-16 |  |

| Campus | District | State* |
|--------|----------|--------|
| 97.2%  | 95.7%    | 95.9%  |
| 97.3%  | 95.6%    | 95.7%  |
| 97.2%  | 95.6%    | 95.7%  |
|        |          |        |





| _                             |       |         |       |         |       |         |  |
|-------------------------------|-------|---------|-------|---------|-------|---------|--|
|                               | 2     | 016     | 201   | 17      | 2018  |         |  |
|                               | Prof  | Support | Prof  | Support | Prof  | Support |  |
| Instruction                   | 39.00 | 2.00    | 37.50 | 2.50    | 37.00 | 4.50    |  |
| Instructional Resources       | 1.00  | -       | 1.00  | -       | 1.00  | -       |  |
| Staff Development             | -     | -       | _     | -       | -     | -       |  |
| Intstructional Leadership     | -     | -       | _     | -       | -     | -       |  |
| School Leadership             | 2.00  | 2.00    | 2.00  | 2.00    |