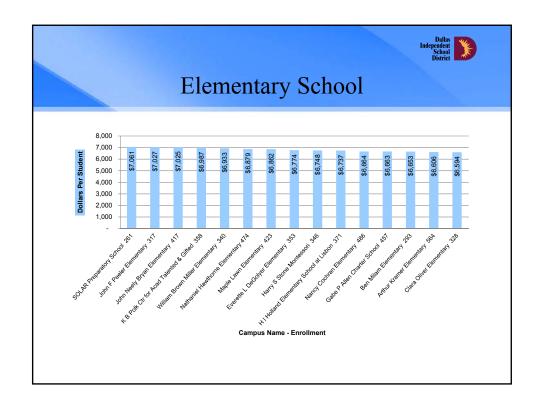

Goal 2: The campus will promote a culture of college and career readiness by ensuring that at least 95% of the students will graduate and of the graduates, at least 90% will have the qualifying scores for community college, college, military, or industry certification.