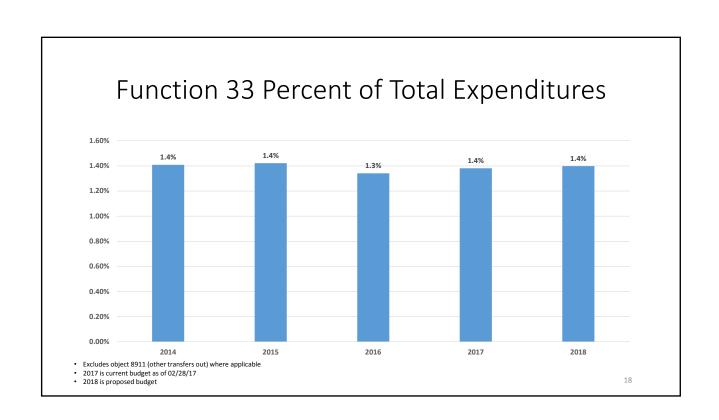

#### **Proposed Expenditures**

| Function                                               | Actual 2015-<br>2016 <sup>(1)</sup> | Budgeted 2016-<br>2017 <sup>(2)</sup> | Proposed 2017-2018 | FY18 FY17<br>Variance \$\$\$s | FY18 FY17<br>Variance % |
|--------------------------------------------------------|-------------------------------------|---------------------------------------|--------------------|-------------------------------|-------------------------|
| 11 - Instruction                                       | \$809,725,637                       | \$801,960,074                         | \$826,174,380      | \$24,214,306                  | 3.0%                    |
| 12 - Instructional Resources and Media<br>Services     | \$22,320,443                        | \$22,298,683                          | \$19,313,622       | (\$2,985,061)                 | -13.4%                  |
| 13 - Curriculum and Instructional Staff<br>Development | \$13,471,308                        | \$11,597,526                          | \$14,033,198       | \$2,435,672                   | 21.0%                   |
| 21- Instructional Leadership                           | \$29,329,933                        | \$32,494,066                          | \$37,041,226       | \$4,547,160                   | 14.0%                   |
| 23 - School Leadership                                 | \$95,245,639                        | \$88,962,670                          | \$91,388,052       | \$2,425,382                   | 2.7%                    |
| 31 - Guidance, Counseling and Evaluation               | \$57,495,405                        | \$56,733,401                          | \$53,488,688       | (\$3,244,713)                 | -5.7%                   |
| 32 - Social Work Services                              | \$2,657,160                         | \$2,423,041                           | \$2,125,962        | (\$297,079)                   | -12.3%                  |
| 33 - Health Services                                   | \$19,352,720                        | \$20,402,389                          | \$19,758,332       | (\$644,057)                   | -3.2%                   |
| 34 - Student Transportation                            | \$53,859,000                        | \$51,601,457                          | \$53,779,842       | \$2,178,385                   | 4.2%                    |
| 36 - Co-Curricular Activities                          | \$32,101,589                        | \$31,465,342                          | \$29,813,256       | (\$1,652,086)                 | -5.3%                   |
| 41 - General Administration                            | \$48,875,154                        | \$56,151,086                          | \$53,283,998       | (\$2,867,088)                 | -5.1%                   |
| 51 - Plant Maintenance and Operations                  | \$159,038,220                       | \$164,147,682                         | \$142,053,832      | (\$22,093,850)                | -13.5%                  |
| 52 - Security and monitoring Services                  | \$22,113,612                        | \$23,463,549                          | \$22,901,859       | (\$561,690)                   | -2.4%                   |
| 53 - Data Processing Services                          | \$33,731,123                        | \$40,589,456                          | \$31,656,476       | (\$8,932,980)                 | -22.0%                  |
| 61 - Community Services                                | \$4,523,550                         | \$3,808,313                           | \$3,267,836        | (\$540,477)                   | -14.2%                  |
| 71 -Debt Services                                      | \$15,456,129                        | \$9,503,459                           | \$8,377,237        | (\$1,126,222)                 | -11.9%                  |
| 81 - Facilities Acquisition and Construction           | \$19,269,267                        | \$50,045,678                          | \$5,500,000        | (\$44,545,678)                | -89.0%                  |
| 95 - Payments to JJAEP                                 | \$5,622                             | \$86,300                              | \$86,300           | \$0                           | 0.0%                    |
| 97 - Payments to Tax Increment Fund                    | \$0                                 | \$7,477                               | \$65,373           | \$57,896                      | 774.3%                  |
| 99 - Other Intergovernmental Charges                   | \$4,791,697                         | \$4,956,079                           | \$5,074,784        | \$118,705                     | 2.4%                    |

#### General Fund Expenditure Budget Comparison by Function 2017 - 2018

| Description                       | 2017<br>Current<br>Budget | 2018<br>Recommended<br>Budget | Amount<br>Increase<br>(Decrease) | % Incr<br>(Decr) |
|-----------------------------------|---------------------------|-------------------------------|----------------------------------|------------------|
| 11 Instruction                    | \$<br>801,960,074         | \$<br>826,174,380             | \$<br>24,214,306                 | 3.0%             |
| 12 Inst Resources & Media Svcs    | 22,298,683                | 19,313,622                    | (2,985,061)                      | (13.4%)          |
| 13 Curr Dvlp & Inst Staff Dvlp    | 11,597,526                | 14,033,198                    | 2,435,672                        | 21.0%            |
| 21 Inst Ldrsp                     | 32,494,066                | 37,041,226                    | 4,547,160                        | 14.0%            |
| 23 Sch Ldrsp                      | 88,962,670                | 91,388,052                    | 2,425,382                        | 2.7%             |
| 31 Guidance Counseling & Eval Svc | 56,733,401                | 53,488,688                    | (3,244,713)                      | (5.7%)           |
| 32 Social Work Svc                | 2,423,041                 | 2,125,962                     | (297,079)                        | (12.3%)          |
| 33 Health Svc                     | 20,402,389                | 19,758,332                    | (644,057)                        | (3.2%)           |
| 34 Student Transportation         | 51,601,457                | 53,779,842                    | 2,178,385                        | 4.2%             |
| 36 Extracurricular Activities     | 31,465,342                | 29,813,256                    | (1,652,086)                      | (5.3%)           |
| 41 Gen Adm                        | 56,151,086                | 53,283,998                    | (2,867,088)                      | (5.1%)           |
| 51 Facilities Maint/Ops           | 164,147,682               | 142,053,832                   | (22,093,850)                     | (13.5%)          |
| 52 Security & Monitoring Svcs     | 23,463,549                | 22,901,859                    | (561,690)                        | (2.4%)           |
| 53 Data Proc Svcs                 | 40,589,456                | 31,656,476                    | (8,932,980)                      | (22.0%)          |
| 61 Community Svcs                 | 3,808,313                 | 3,267,836                     | (540,477)                        | (14.2%)          |
| 71 Debt Svc                       | 9,503,459                 | 8,377,237                     | (1,126,222)                      | (11.9%)          |
| 81 Fac Acq & Cnstr                | 50,045,678                | 5,500,000                     | (44,545,678)                     | (89.0%)          |
| 95 Pymts to Juv Justice AE Prg    | 86,300                    | 86,300                        | 0                                | 0.0%             |
| 97 Pymts to Tax Increment Fund    | 7,477                     | 65,373                        | 57,896                           | 774.3%           |
| 99 Other Intergov Charges         | 4,956,079                 | 5,074,784                     | 118,705                          | 2.4%             |
| Total                             | \$<br>1,472,697,728       | \$<br>1,419,184,253           | \$<br>(53,513,475)               | (3.6%)           |