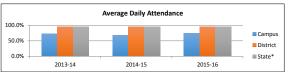

/student \$35,763 \$35,281 \$37,778 Special Revenue Funds \$0 \$0

### **Goal Results**

Student Achievement Attendance Rates

<u>Student Achievement</u> STAAR - Percent Meeting Minimum Expectations

2015-16

|            | Campus |      |      |  |  |
|------------|--------|------|------|--|--|
|            | 2014   | 2015 | 2016 |  |  |
| Algebra I  | 1      | -    | -    |  |  |
| Biology    | -      | -    | -    |  |  |
| English I  | -      | -    | -    |  |  |
| English II | 1      | -    | _    |  |  |
| U.S. Hist  | -      | -    | -    |  |  |

|         | Campus | District | State* |
|---------|--------|----------|--------|
| 2013-14 | 73.1%  | 95.6%    | 95.9%  |
| 2014-15 | 67.6%  | 95.5%    | 95.7%  |

<sup>74.1%</sup> 95.6% 95.7% Reflects previous vear number as current





# Staffing

|                               | 20    | 16      | 2017  |         | 20    | 018     |
|-------------------------------|-------|---------|-------|---------|-------|---------|
|                               | Prof  | Support | Prof  | Support | Prof  | Support |
| Instruction                   | 26.00 | 4.00    | 26.00 | 4.00    | 26.00 | 4.00    |
| Instructional Resources       | 1.00  | -       | 1.00  | -       | 0.00  |         |
| Staff Development             | -     | -       | _     | -       | -     |         |
| Intstructional Leadership     | -     | -       | -     | -       | -     | -       |
| School Leadership             | 4.00  | 4.00    | 3.00  | 4.00    | 3.00  | 4.00    |
| Guidance, Counseling & Eval.  | 2.00  | -       | 1.00  | -       | 1.00  |