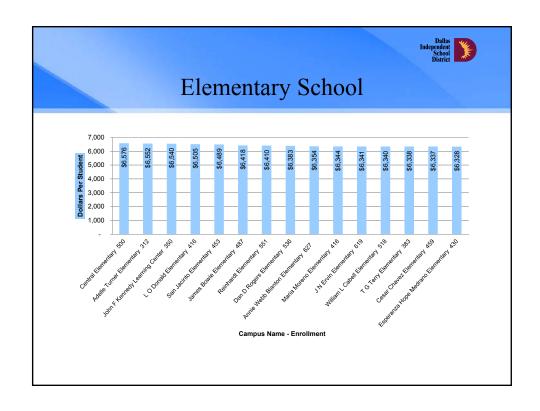

Goal 2: The campus will promote a culture of college and career readiness by ensuring that at least 95% of the students will graduate and of the graduates, at least 90% will have the qualifying scores for community college, college, military, or industry certification.