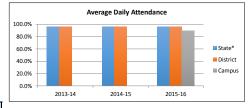

ating Cost/student   | \$2,788            |               | \$3,393                   |               | \$5,014                    |               |                      |                    |        |        |
|                                         |                    |               |                           |               |                            |               |                      |                    |        |        |

# **Goal Results**

<u>Student Achievement</u> STAAR - Percent Meeting Minimum Expectations

Student Achievement Attendance Rates

2013-14 2014-15 2015-16

| Campus | District | State* |
|--------|----------|--------|
| 0.0%   | 95.7%    | 95.9%  |
| 0.0%   | 95.6%    | 95.7%  |
| 89.4%  | 95.6%    | 95.7%  |

\*Reflects previous year number as current



Not Rated Not Rated

Met Standard

| -                             |        |         |        |         |        |         |  |  |
|-------------------------------|--------|---------|--------|---------|--------|---------|--|--|
|                               | 20     | 016     | 201    | 17      | 2018   |         |  |  |
|                               | Prof   | Support | Prof   | Support | Prof   | Support |  |  |
| Instruction                   | 101.00 | -       | 101.00 | -       | 120.00 | -       |  |  |
| Instructional Resources       | ,      | -       | -      | -       | -      | -       |  |  |
| Staff Development             | -      | -       | -      | -       | -      | -       |  |  |
| Intstructional Leadership     | -      | -       | -      | -       | -      | -