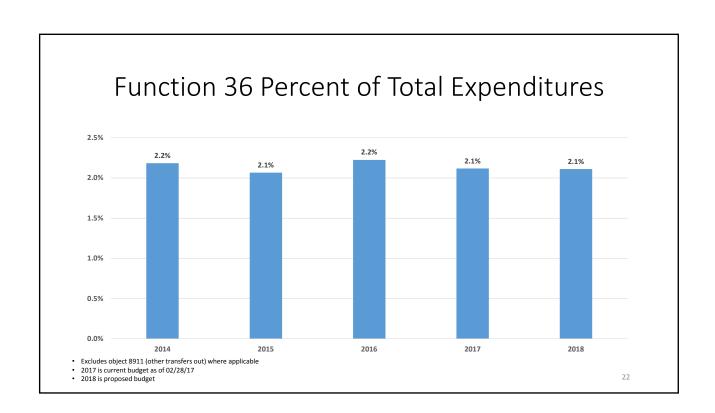

#### **Proposed Expenditures**

| Function                                               | Actual 2015-<br>2016 <sup>(1)</sup> | Budgeted 2016-<br>2017 <sup>(2)</sup> | Proposed 2017-2018 | FY18 FY17<br>Variance \$\$\$s | FY18 FY17<br>Variance % |
|--------------------------------------------------------|-------------------------------------|---------------------------------------|--------------------|-------------------------------|-------------------------|
| 11 - Instruction                                       | \$809,725,637                       | \$801,960,074                         | \$826,174,380      | \$24,214,306                  | 3.0%                    |
| 12 - Instructional Resources and Media<br>Services     | \$22,320,443                        | \$22,298,683                          | \$19,313,622       | (\$2,985,061)                 | -13.4%                  |
| 13 - Curriculum and Instructional Staff<br>Development | \$13,471,308                        | \$11,597,526                          | \$14,033,198       | \$2,435,672                   | 21.0%                   |
| 21- Instructional Leadership                           | \$29,329,933                        | \$32,494,066                          | \$37,041,226       | \$4,547,160                   | 14.0%                   |
| 23 - School Leadership                                 | \$95,245,639                        | \$88,962,670                          | \$91,388,052       | \$2,425,382                   | 2.7%                    |
| 31 - Guidance, Counseling and Evaluation               | \$57,495,405                        | \$56,733,401                          | \$53,488,688       | (\$3,244,713)                 | -5.7%                   |
| 32 - Social Work Services                              | \$2,657,160                         | \$2,423,041                           | \$2,125,962        | (\$297,079)                   | -12.3%                  |
| 33 - Health Services                                   | \$19,352,720                        | \$20,402,389                          | \$19,758,332       | (\$644,057)                   | -3.2%                   |
| 34 - Student Transportation                            | \$53,859,000                        | \$51,601,457                          | \$53,779,842       | \$2,178,385                   | 4.2%                    |
| 36 - Co-Curricular Activities                          | \$32,101,589                        | \$31,465,342                          | \$29,813,256       | (\$1,652,086)                 | -5.3%                   |
| 41 - General Administration                            | \$48,875,154                        | \$56,151,086                          | \$53,283,998       | (\$2,867,088)                 | -5.1%                   |
| 51 - Plant Maintenance and Operations                  | \$159,038,220                       | \$164,147,682                         | \$142,053,832      | (\$22,093,850)                | -13.5%                  |
| 52 - Security and monitoring Services                  | \$22,113,612                        | \$23,463,549                          | \$22,901,859       | (\$561,690)                   | -2.4%                   |
| 53 - Data Processing Services                          | \$33,731,123                        | \$40,589,456                          | \$31,656,476       | (\$8,932,980)                 | -22.0%                  |
| 61 - Community Services                                | \$4,523,550                         | \$3,808,313                           | \$3,267,836        | (\$540,477)                   | -14.2%                  |
| 71 -Debt Services                                      | \$15,456,129                        | \$9,503,459                           | \$8,377,237        | (\$1,126,222)                 | -11.9%                  |
| 81 - Facilities Acquisition and Construction           | \$19,269,267                        | \$50,045,678                          | \$5,500,000        | (\$44,545,678)                | -89.0%                  |
| 95 - Payments to JJAEP                                 | \$5,622                             | \$86,300                              | \$86,300           | \$0                           | 0.0%                    |
| 97 - Payments to Tax Increment Fund                    | \$0                                 | \$7,477                               | \$65,373           | \$57,896                      | 774.3%                  |
| 99 - Other Intergovernmental Charges                   | \$4,791,697                         | \$4,956,079                           | \$5,074,784        | \$118,705                     | 2.4%                    |

#### General Fund Expenditure Budget Comparison by Function 2017 - 2018

| Description                       | 2017<br>Current<br>Budget | 2018<br>Recommended<br>Budget | Amount<br>Increase<br>(Decrease) | % Incr<br>(Decr) |
|-----------------------------------|---------------------------|-------------------------------|----------------------------------|------------------|
| 11 Instruction                    | \$<br>801,960,074         | \$<br>826,174,380             | \$<br>24,214,306                 | 3.0%             |
| 12 Inst Resources & Media Svcs    | 22,298,683                | 19,313,622                    | (2,985,061)                      | (13.4%)          |
| 13 Curr Dvlp & Inst Staff Dvlp    | 11,597,526                | 14,033,198                    | 2,435,672                        | 21.0%            |
| 21 Inst Ldrsp                     | 32,494,066                | 37,041,226                    | 4,547,160                        | 14.0%            |
| 23 Sch Ldrsp                      | 88,962,670                | 91,388,052                    | 2,425,382                        | 2.7%             |
| 31 Guidance Counseling & Eval Svc | 56,733,401                | 53,488,688                    | (3,244,713)                      | (5.7%)           |
| 32 Social Work Svc                | 2,423,041                 | 2,125,962                     | (297,079)                        | (12.3%)          |
| 33 Health Svc                     | 20,402,389                | 19,758,332                    | (644,057)                        | (3.2%)           |
| 34 Student Transportation         | 51,601,457                | 53,779,842                    | 2,178,385                        | 4.2%             |
| 36 Extracurricular Activities     | 31,465,342                | 29,813,256                    | (1,652,086)                      | (5.3%)           |
| 41 Gen Adm                        | 56,151,086                | 53,283,998                    | (2,867,088)                      | (5.1%)           |
| 51 Facilities Maint/Ops           | 164,147,682               | 142,053,832                   | (22,093,850)                     | (13.5%)          |
| 52 Security & Monitoring Svcs     | 23,463,549                | 22,901,859                    | (561,690)                        | (2.4%)           |
| 53 Data Proc Svcs                 | 40,589,456                | 31,656,476                    | (8,932,980)                      | (22.0%)          |
| 61 Community Svcs                 | 3,808,313                 | 3,267,836                     | (540,477)                        | (14.2%)          |
| 71 Debt Svc                       | 9,503,459                 | 8,377,237                     | (1,126,222)                      | (11.9%)          |
| 81 Fac Acq & Cnstr                | 50,045,678                | 5,500,000                     | (44,545,678)                     | (89.0%)          |
| 95 Pymts to Juv Justice AE Prg    | 86,300                    | 86,300                        | 0                                | 0.0%             |
| 97 Pymts to Tax Increment Fund    | 7,477                     | 65,373                        | 57,896                           | 774.3%           |
| 99 Other Intergov Charges         | 4,956,079                 | 5,074,784                     | 118,705                          | 2.4%             |
| Total                             | \$<br>1,472,697,728       | \$<br>1,419,184,253           | \$<br>(53,513,475)               | (3.6%)           |