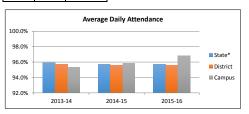

| Met Standard |

# Student Achievement Attendance Rates

2013-14 2014-15 2015-16

| Campus | District | State* |
|--------|----------|--------|
| 95.3%  | 95.7%    | 95.9%  |
| 95.8%  | 95.6%    | 95.7%  |
| 96.8%  | 95.6%    | 95.7%  |

\*Reflects previous year number as current



| -                             |       |         |       |         |       |         |
|-------------------------------|-------|---------|-------|---------|-------|---------|
|                               | 20    | 016     | 201   | 17      | 2     | 2018    |
|                               | Prof  | Support | Prof  | Support | Prof  | Support |
| Instruction                   | 34.50 | 6.00    | 31.50 | 6.00    | 29.00 | 5.00    |
| Instructional Resources       | 1.00  | -       | 1.00  | -       | 1.00  | -       |
| Staff Development             | 0.18  | -       | 0.18  | -       | 0.09  | -       |
| Intstructional Leadership     | -     | -       | -     | -       | -     | -       |
| School Leadership             | 3.00  | 2.00    | 1.50  | 2.00    | 1.00  | 2.00    |
| Guid