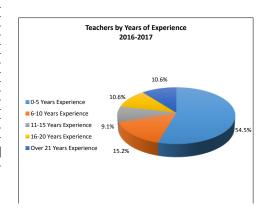

#### 2017-2018 Proposed Compensation Modifications

1. Teacher Excellence Initiative: \$17 million

|         | Teacher Excellence Initiative Proposed |                  |                   |                 |                  |                   |             |              |          |  |  |  |  |
|---------|----------------------------------------|------------------|-------------------|-----------------|------------------|-------------------|-------------|--------------|----------|--|--|--|--|
| Days    | Unsat                                  | Progressing<br>I | Progressing<br>II | Proficient<br>I | Proficient<br>II | Proficient<br>III | Exemplary I | Exemplary II | Master*  |  |  |  |  |
| 187/191 | \$47,000                               | \$51,000         | \$53,000          | \$56,000        | \$60,000         | \$65,000          | \$74,000    | \$82,000     | \$90,000 |  |  |  |  |
| Perform | ance Retent                            | ion Increase     | \$500             | \$750           | \$1,000          | \$1,000           | \$1,250     | \$1,250      |          |  |  |  |  |

<sup>\*</sup>No employees are currently at this level

- 2. ACE Substitute Incentive Cost: \$83,000
- \$10/day for the additional 1 hour classroom instruction at ACE campuses.

Data Source: Human Capital Management Department