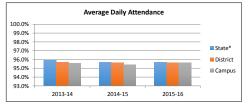

| -    | -     | -    | -    | -         | -    | 2015-2 |
| 0.1                           |         |      |      |      |       |      |      |           |      |        |

| Texas Education Associ | ation                |
|------------------------|----------------------|
| Accountability Ratin   | g:                   |
| 2013-2014              | Met Standard         |
| 2014-2015              | Met Standard         |
| 2015-2016              | Improvement Required |
|                        |                      |

# Student Achievement Attendance Rates

| 2013-14 |  |
|---------|--|
| 2014-15 |  |
| 2015-16 |  |
|         |  |

| Campus | District | State* |
|--------|----------|--------|
| 95.6%  | 95.7%    | 95.9%  |
| 95.4%  | 95.6%    | 95.7%  |
| 95.6%  | 95.6%    | 95.7%  |





|                               | 2016  |         | 20:   | 17      | 2018  |         |  |
|-------------------------------|-------|---------|-------|---------|-------|---------|--|
|                               | Prof  | Support | Prof  | Support | Prof  | Support |  |
| Instruction                   | 48.50 | 6.00    | 50.50 | 2.00    | 54.50 | 3.00    |  |
| Instructional Resources       | 1.00  | 1.00    | 1.00  | 1.00    | 1.00  | -       |  |
| Staff Development             | 0.09  | -       | 0.18  | -       | 0.18  | -       |  |
| Intstructional Leadership     | -     | -       | -     | -       | -     | -       |  |
| School Leadership             | 3.00  | 6.00    | 3.00  | 6.00    | 4.00  | 6.00    |  |
| Guidance, Counseling & Eval.  | 2.00  | -       | 2.00  | -       |