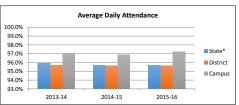

-     | 91%  | 11 | 98%  | -       | 97%  |
| 73%  | 77%   | 93%  | 1  | -    | -       | -    |
| -    | -     | -    | 1  | 62%  | 64%     | 73%  |
|      |       | •    | -  |      |         |      |

| Texas Education Associated Accountability Rati |              |
|------------------------------------------------|--------------|
| 2013-2014                                      | Met Standard |
| 2014-2015                                      | Met Standard |
| 2015-2016                                      | Met Standard |

# Student Achievement Attendance Rates

2013-14 2014-15 2015-16

| Campus | District | State* |
|--------|----------|--------|
| 97.1%  | 95.7%    | 95.9%  |
| 96.9%  | 95.6%    | 95.7%  |
| 97.2%  | 95.6%    | 95.7%  |

\*Reflects previous year number as current



| -                             |       |         |       |         |       |         |  |  |
|-------------------------------|-------|---------|-------|---------|-------|---------|--|--|
|                               | 20    | 016     | 201   | 17      | 2     | 018     |  |  |
|                               | Prof  | Support | Prof  | Support | Prof  | Support |  |  |
| Instruction                   | 39.30 | 11.00   | 38.80 | 11.00   | 37.30 | 11.00   |  |  |
| Instructional Resources       | 1.00  | -       | 1.00  | -       | -     | -       |  |  |
| Staff Development             | 0.18  | -       | 0.18  | -       | -     | -       |  |  |
| Intstructional Leadership     | -     | -       | -     | -       | 1.00  | -       |  |  |
| School Leadership             | 2.00  | 2.00