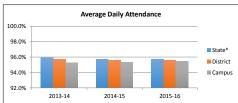

#### **5 Year Enrollment Comparison**

|          | 2012-2013 | 2013-2014 | 2014-2015 | 2015-2016 | 2016-2017 | Projected 2017-2018 <sup>(1)</sup> | Variance <sup>(2)</sup> |
|----------|-----------|-----------|-----------|-----------|-----------|------------------------------------|-------------------------|
| Grade EC | 362       | 241       | 264       | 326       | 415       | 373                                | (42)                    |
| Grade PK | 8,968     | 9,535     | 9,555     | 10,087    | 11,175    | 11,612                             | 437                     |
| Grade KN | 14,041    | 13,618    | 13,300    | 12,215    | 11,488    | 11,552                             | 64                      |
| Grade 1  | 14,153    | 14,256    | 13,968    | 13,402    | 12,335    | 11,776                             | (559)                   |
| Grade 2  | 13,564    | 13,679    | 13,917    | 13,496    | 12,996    | 12,007                             | (989)                   |
| Grade 3  | 12,907    | 13,166    | 13,235    | 13,326    | 13,218    | 12,713                             | (505)                   |
| Grade 4  | 12,431    | 12,565    | 12,744    | 12,664    | 12,913    | 12,823                             | (90)                    |
| Grade 5  | 12,067    | 12,144    | 12,105    | 12,150    | 12,271    | 12,454                             | 183                     |
| Grade 6  | 11,488    | 10,873    | 10,822    | 10,544    | 10,906    | 10,992                             | 86                      |
| Grade 7  | 10,609    | 11,239    | 10,648    | 10,605    | 10,430    | 10,743                             | 313                     |
| Grade 8  | 9,970     | 10,483    | 10,904    | 10,482    | 10,180    | 10,105                             | (75)                    |
| Grade 9  | 11,418    | 11,073    | 11,726    | 12,057    | 12,156    | 12,276                             | 120                     |
| Grade 10 | 9,963     | 10,190    | 10,000    | 10,434    | 10,654    | 10,729                             | 75                      |
| Grade 11 | 8,643     | 8,802     | 9,125     | 8,840     | 9,052     | 9,174                              | 122                     |
| Grade 12 | 8,348     | 7,849     | 7,940     | 7,976     | 7,697     | 7,823                              | 126                     |
| Total    | 158,932   | 159,713   | 160,253   | 158,604   | 157,886   | 157,152                            | (734)                   |