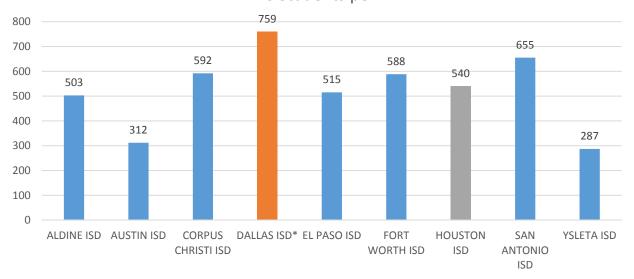

# Goals

Goal 1: Goal 2: Goal 3:

| G IR IR I                                            |                  |              |     |            |                 |                      |                 | Student Data               |                 |        |        |
|------------------------------------------------------|------------------|--------------|-----|------------|-----------------|----------------------|-----------------|----------------------------|-----------------|--------|--------|
| General Fund Budget                                  |                  |              |     |            |                 |                      |                 | Student Data               | 2015            | 2016   | 2017   |
|                                                      |                  |              |     |            |                 |                      |                 |                            | 250             | ***    | 251    |
| P. HO d. F. d                                        | udited<br>015-16 | % of         |     | ent Budget | % of            | Proposed Budget      | % of            | Total Enrollment           | 270             | 281    | 271    |
| Payroll Cost by Function<br>11 Instruction           | <br>1,899,765    | Total 52.78% |     | 1,067,137  | Total<br>63.25% | 2017-18<br>1.080.848 | Total<br>61.28% | Train 1 to                 |                 |        |        |
| 12 Instruction 12 Instructional Resources            | 98.784           | 2.74%        |     | 49,466     | 2.93%           | 36.049               | 2.04%           | Ethnicity:<br>African Amer | 17.41%          | 15.66% | 14.39% |
|                                                      | 98,784           | 0.00%        |     | 49,400     | 0.00%           |                      | 0.00%           | Asian Amer                 |                 | 2.14%  | 2.21%  |
| 13 Staff Development<br>21 Intstructional Leadership | -                | 0.00%        |     | -          | 0.00%           | 75.132               | 4.26%           | Hispanic                   | 2.96%<br>76.30% | 76.87% | 76.01% |
| 23 School Leadership                                 | 385,251          | 10.70%       |     | 203,670    | 12.07%          | 204,228              | 11.58%          | Native Amer                | 0.00%           | 0.00%  | 0.00%  |
| 31 Guidance, Counseling & Eval.                      | 145,537          | 4.04%        |     | 132,816    | 7.87%           | 140,401              | 7.96%           | White                      | 3.33%           | 5.34%  | 6.64%  |
| 32. Social Work Services                             | 143,337          | 0.00%        |     | 132,610    | 0.00%           | 140,401              | 0.00%           | wille                      | 3.3370          | 3.3470 | 0.0470 |
| 32 Social Work Services 33 Health Services           | 58,596           | 1.63%        |     | 30,782     | 1.82%           | 30,894               | 1.75%           | Spec Educ                  | 0.7%            | 0.4%   | 0.0%   |
| 34 Student Transportation                            | 36,390           | 0.00%        |     | 30,762     | 0.00%           | 30,694               | 0.00%           | Econ Disady.               | 83.7%           | 83.3%  | 84.1%  |
| 36 Cocurricular/Extra-curricular                     | 47,153           | 1.31%        |     | 14.423     | 0.85%           | -                    | 0.00%           | Limited English Prof       | 1.5%            | 1.1%   | 0.7%   |
| 51 Maintenance & Operations                          | 85,599           | 2.38%        |     | 52,621     | 3.12%           | 69.858               | 3.96%           | Lillined English Fior      | Source: PEIMS   | 1.170  | 0.770  |
| 52 Security & Monitoring                             | 3,044            | 0.08%        |     | 1,243      | 0.07%           | 26,322               | 1.49%           |                            | Source: PEIMS   |        |        |
| 53 Data Processing                                   | 3,044            | 0.08%        |     | 1,243      | 0.07%           | 20,322               | 0.00%           |                            |                 |        |        |
| 61 Community Services                                | -                | 0.00%        |     | -          | 0.00%           | -                    | 0.00%           |                            |                 |        |        |
| of Community Services                                | <br>2,723,730    | 75.67%       |     | 1.552.158  | 91.99%          | 1.663.732            | 94.33%          |                            |                 |        |        |
|                                                      | <br>2,/23,/30    | /3.0/%       |     | 1,552,158  | 91.99%          | 1,003,/32            | 94.33%          |                            |                 |        |        |
| Non-Payroll Cost by Function                         |                  |              |     |            |                 |                      |                 |                            |                 |        |        |
| 11 Instruction                                       | 611.306          | 16.98%       |     | 32,849     | 1.95%           | 15.737               | 0.89%           |                            |                 |        |        |
| 12 Instructional Resources                           | 6.317            | 0.18%        |     | 5,453      | 0.32%           | 2,820                | 0.16%           |                            |                 |        |        |
| 13 Staff Development                                 | 480              | 0.01%        |     | 149        | 0.01%           | _,                   | 0.00%           |                            |                 |        |        |
| 21 Intstructional Leadership                         | -                | 0.00%        |     |            | 0.00%           |                      | 0.00%           |                            |                 |        |        |
| 23 School Leadership                                 | 6.854            | 0.19%        |     | 4.627      | 0.27%           |                      | 0.00%           |                            |                 |        |        |
| 31 Guidance, Counseling & Eval.                      | 5,340            | 0.15%        |     | 537        | 0.03%           | _                    | 0.00%           |                            |                 |        |        |
| 32 Social Work Services                              | 5,510            | 0.00%        |     | -          | 0.00%           |                      | 0.00%           |                            |                 |        |        |
| 33 Health Services                                   | 464              | 0.01%        |     | 348        | 0.02%           |                      | 0.00%           |                            |                 |        |        |
| 34 Student Transportation                            | -                | 0.00%        |     | -          | 0.00%           | _                    | 0.00%           |                            |                 |        |        |
| 36 Cocurricular/Extra-curricular                     | 7.752            | 0.22%        |     | 16,600     | 0.98%           | 20,180               | 1.14%           |                            |                 |        |        |
| 51 Maintenance & Operations                          | 122,167          | 3.39%        |     | 74,529     | 4.42%           | 61,231               | 3.47%           |                            |                 |        |        |
| 52 Security & Monitoring                             | 122,107          | 0.00%        |     | 7 1,525    | 0.00%           | 01,251               | 0.00%           |                            |                 |        |        |
| 53 Data Processing                                   | _                | 0.00%        |     | _          | 0.00%           | _                    | 0.00%           |                            |                 |        |        |
| 61 Community Services                                | _                | 0.00%        |     | _          | 0.00%           |                      | 0.00%           |                            |                 |        |        |
| 81 Facilities\Construction                           | 114.948          | 3.19%        |     | _          | 0.00%           |                      | 0.00%           |                            |                 |        |        |
| or racinico/construction                             | <br>875,626      | 24.33%       |     | 135.092    | 8.01%           | 99,968               | 5.67%           |                            |                 |        |        |
| Total General Annual Operating Budget                | \$<br>3,599,356  | 100.00%      | \$  | 1,687,250  | 100.00%         | \$ 1,763,700         | 100.00%         |                            |                 |        |        |
|                                                      |                  |              |     |            |                 |                      |                 |                            |                 |        |        |
| Estimated Enrollment                                 | 276              |              |     | 284        |                 | 263                  |                 |                            |                 |        |        |
| General Operating Student/Teacher Ratio              | 8.5              |              |     | 17.2       |                 | 15.9                 |                 |                            |                 |        |        |
| Total Budgeted Operating Cost/student                | \$13,041         |              |     | \$5,941    |                 | \$6,706              |                 |                            |                 |        |        |
|                                                      |                  |              |     |            |                 |                      |                 |                            |                 |        |        |
| Special Revenue Funds                                | \$ 83,784        |              | \$9 | 99,830     |                 | \$98,473             |                 |                            |                 |        |        |