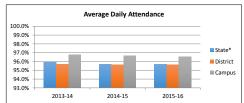

90%     | 77%  | 78%  |   |
| · · · · · · · · · · · · · · · · · · · |         |      |      |         |      |      |         |      |      | î |

| Texas Education Association |             |   |
|-----------------------------|-------------|---|
| Accountability Rating:      |             |   |
| 2013-2014                   | Met Standar | d |
| 2014-2015                   | Met Standar | d |
| 2015-2016                   | Met Standar | d |
|                             |             |   |

# Student Achievement Attendance Rates

| 2013-14 |  |
|---------|--|
| 2014-15 |  |
| 2015-16 |  |

| Campus | District | State* |
|--------|----------|--------|
| 96.8%  | 95.7%    | 95.9%  |
| 96.7%  | 95.6%    | 95.7%  |
| 96.6%  | 95.6%    | 95.7%  |

\*Reflects previous year number as current



| Г                             | 2016  |         | 20:   | 17      | 2018  |         |  |
|-------------------------------|-------|---------|-------|---------|-------|---------|--|
|                               | Prof  | Support | Prof  | Support | Prof  | Support |  |
| Instruction                   | 36.50 | 7.00    | 36.50 | 7.00    | 33.00 | 8.00    |  |
| Instructional Resources       | 1.00  | -       | 1.00  | -       | 1.00  | -       |  |
| Staff Development             | 0.09  | -       | 0.18  | -       | 0.18  | -       |  |
| Intstructional Leadership     | -     | -       | -     | -       | -     | -       |  |
| School Leadership             | 2.00  | 2.00    | 2.00  | 2.00    | 2.00  | 2.00    |  |
| Guidance, Counseling & Eval.  | 1.00  | -       | 1.00  | -       |