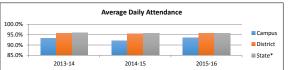

| \$374,913       |                |                      |               |        |        |

## **Goal Results**

<u>Student Achievement</u> STAAR - Percent Meeting Minimum Expectations

|            |      | Campus |      |
|------------|------|--------|------|
|            | 2014 | 2015   | 2016 |
| Algebra I  | 56%  | 66%    | 61%  |
| Biology    | 77%  | 84%    | 76%  |
| English I  | 44%  | 53%    | 49%  |
| English II | 39%  | 54%    | 47%  |
| U.S. Hist  | 91%  | 86%    | 91%  |

Student Achievement

Attendance Rates

|         | Campus | District | State* |
|---------|--------|----------|--------|
| 2013-14 | 93.3%  | 95.6%    | 95.9%  |
| 2014-15 | 92.0%  | 95.5%    | 95.7%  |
| 2015-16 | 93.6%  | 95.6%    | 95.7%  |

<sup>\*</sup>Reflects previous year number as current





## Staffing

|                               | 20     | 16      | 201   | .7      | 20    | 018     |
|-------------------------------|--------|---------|-------|---------|-------|---------|
|                               | Prof   | Support | Prof  | Support | Prof  | Support |
| Instruction                   | 66.00  | 10.00   | 69.00 | 11.00   | 80.00 | 12.00   |
| Instructional Resources       | 2.00   | 1.00    | 2.00  | 1.00    | 1.00  |         |
| Staff Development             | 0.18   | -       | 0.09  | -       | 0.27  |         |
| Intstructional Leadership     | -      | -       | 0.00  | -       | 1.00  |         |
| School Leadership             | 7.00   | 7.00    | 6.00  | 8.00    | 7.00  | 8.00    |
| Guidance, Counseling & Eval.  | 6.00   | -       | 6.00  | -       | 5.