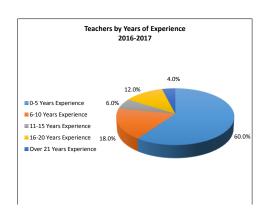

| 1.00  | 0.40    | 1.00  | 0.40    | 1.00  | -       |
| Student Transportation        | -     | -       | -     | -       | -     | -       |
| Cocurricular/Extra-curricular | -     | -       | -     | -       | -     | -       |
| Maintenance & Operations      | -     | 6.00    | _     | 6.00    | -     | 6.00    |
| Security & Monitoring         | -     | 2.00    | -     | 2.00    | -     | 2.00    |
| Data Processing               | -     | -       | -     | -       | -     | -       |
| Community Services            |       | -       | -     | -       |       | -       |
| Staff                         | 59.18 | 22.40   | 58.68 | 23.40   | 61.18 | 22.00   |
| Total Staff                   | {     | 31.58   | 82.0  | 08      | 83    | .18     |

Total Special Revenue 6.8 6.0



# Francisco Medrano Middle School **Organization 079** Grade Span: 6 - 8

Educating all students for success

# Goals

Goal 1: All students will exhibit Satisfactory or above on performance on State assessments. Students below Satisfactory performance will demonstrate more than one year of academic growth Goal 2: Dallas ISD schools will be the primary choice for families in the district.

Goal 3: The achievement gap by race, ethnicity, and social economic status will be no greater than 10% on all academic measures.

| General Fund Budget                     |                      |         |                |                 |                   |                 | Student Data         | 2015         | 2016   | 2017   |
|-----------------------------------------|----------------------|----