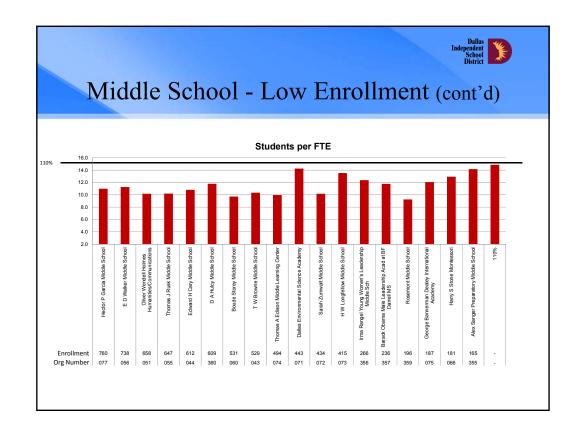

#### **5 Year Enrollment Comparison**

|          | 2012-2013 | 2013-2014 | 2014-2015 | 2015-2016 | 2016-2017 | Projected 2017-2018 <sup>(1)</sup> | Variance <sup>(2)</sup> |
|----------|-----------|-----------|-----------|-----------|-----------|------------------------------------|-------------------------|
| Grade EC | 362       | 241       | 264       | 326       | 415       | 373                                | (42)                    |
| Grade PK | 8,968     | 9,535     | 9,555     | 10,087    | 11,175    | 11,612                             | 437                     |
| Grade KN | 14,041    | 13,618    | 13,300    | 12,215    | 11,488    | 11,552                             | 64                      |
| Grade 1  | 14,153    | 14,256    | 13,968    | 13,402    | 12,335    | 11,776                             | (559)                   |
| Grade 2  | 13,564    | 13,679    | 13,917    | 13,496    | 12,996    | 12,007                             | (989)                   |
| Grade 3  | 12,907    | 13,166    | 13,235    | 13,326    | 13,218    | 12,713                             | (505)                   |
| Grade 4  | 12,431    | 12,565    | 12,744    | 12,664    | 12,913    | 12,823                             | (90)                    |
| Grade 5  | 12,067    | 12,144    | 12,105    | 12,150    | 12,271    | 12,454                             | 183                     |
| Grade 6  | 11,488    | 10,873    | 10,822    | 10,544    | 10,906    | 10,992                             | 86                      |
| Grade 7  | 10,609    | 11,239    | 10,648    | 10,605    | 10,430    | 10,743                             | 313                     |
| Grade 8  | 9,970     | 10,483    | 10,904    | 10,482    | 10,180    | 10,105                             | (75)                    |
| Grade 9  | 11,418    | 11,073    | 11,726    | 12,057    | 12,156    | 12,276                             | 120                     |
| Grade 10 | 9,963     | 10,190    | 10,000    | 10,434    | 10,654    | 10,729                             | 75                      |
| Grade 11 | 8,643     | 8,802     | 9,125     | 8,840     | 9,052     | 9,174                              | 122                     |
| Grade 12 | 8,348     | 7,849     | 7,940     | 7,976     | 7,697     | 7,823                              | 126                     |
| Total    | 158,932   | 159,713   | 160,253   | 158,604   | 157,886   | 157,152                            | (734)                   |