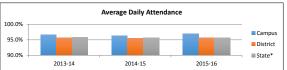

|               |         |         |

# **Goal Results**

Student Achievement Attendance Rates

<u>Student Achievement</u> STAAR - Percent Meeting Minimum Expectations

2015-16

|            |      | Campus |      |
|------------|------|--------|------|
|            | 2014 | 2015   | 2016 |
| Algebra I  | 95%  | 94%    | 99%  |
| Biology    | 100% | 99%    | 99%  |
| English I  | 98%  | 99%    | 97%  |
| English II | 98%  | 98%    | 97%  |
| U.S. Hist  | 100% | 100%   | 100% |

|         | Campus | <u>District</u> | State* |
|---------|--------|-----------------|--------|
| 2013-14 | 96.7%  | 95.6%           | 95.9%  |
| 2014-15 | 96.4%  | 95.5%           | 95.7%  |
|         |        |                 |        |

<sup>97.0% 95.6% 95.7%</sup> \*Reflects previous year number as current





# Staffing

|                               | 20    | 16      | 201   | .7      | 20    | )18     |
|-------------------------------|-------|---------|-------|---------|-------|---------|
|                               | Prof  | Support | Prof  | Support | Prof  | Support |
| Instruction                   | 56.00 | -       | 55.00 | -       | 55.00 |         |
| Instructional Resources       | 1.00  | 1.00    | 1.00  | 1.00    | 1.00  | 1.00    |
| Staff Development             | -     | -       | -     | -       | -     |         |
| Intstructional Leadership     | -     | -       | -     | -       | 2.00  |         |
| School Leadership             | 6.00  | 8.00    | 6.00  | 8.00    | 4.00  | 7.00    |
| Guidance, Counseling & Eval.  | 3.00  | -       | 2.00  | -       | 2.00  |