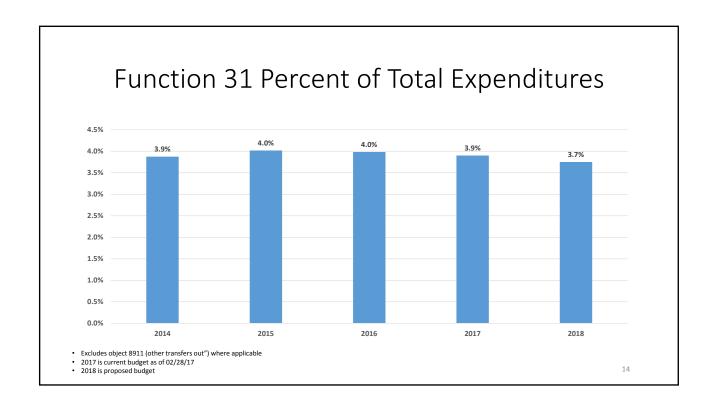

#### **Proposed Expenditures**

| Function                                               | Actual 2015-<br>2016 <sup>(1)</sup> | Budgeted 2016-<br>2017 <sup>(2)</sup> | Proposed 2017-2018 | FY18 FY17<br>Variance \$\$\$s | FY18 FY17<br>Variance % |
|--------------------------------------------------------|-------------------------------------|---------------------------------------|--------------------|-------------------------------|-------------------------|
| 11 - Instruction                                       | \$809,725,637                       | \$801,960,074                         | \$826,174,380      | \$24,214,306                  | 3.0%                    |
| 12 - Instructional Resources and Media<br>Services     | \$22,320,443                        | \$22,298,683                          | \$19,313,622       | (\$2,985,061)                 | -13.4%                  |
| 13 - Curriculum and Instructional Staff<br>Development | \$13,471,308                        | \$11,597,526                          | \$14,033,198       | \$2,435,672                   | 21.0%                   |
| 21- Instructional Leadership                           | \$29,329,933                        | \$32,494,066                          | \$37,041,226       | \$4,547,160                   | 14.0%                   |
| 23 - School Leadership                                 | \$95,245,639                        | \$88,962,670                          | \$91,388,052       | \$2,425,382                   | 2.7%                    |
| 31 - Guidance, Counseling and Evaluation               | \$57,495,405                        | \$56,733,401                          | \$53,488,688       | (\$3,244,713)                 | -5.7%                   |
| 32 - Social Work Services                              | \$2,657,160                         | \$2,423,041                           | \$2,125,962        | (\$297,079)                   | -12.3%                  |
| 33 - Health Services                                   | \$19,352,720                        | \$20,402,389                          | \$19,758,332       | (\$644,057)                   | -3.2%                   |
| 34 - Student Transportation                            | \$53,859,000                        | \$51,601,457                          | \$53,779,842       | \$2,178,385                   | 4.2%                    |
| 36 - Co-Curricular Activities                          | \$32,101,589                        | \$31,465,342                          | \$29,813,256       | (\$1,652,086)                 | -5.3%                   |
| 41 - General Administration                            | \$48,875,154                        | \$56,151,086                          | \$53,283,998       | (\$2,867,088)                 | -5.1%                   |
| 51 - Plant Maintenance and Operations                  | \$159,038,220                       | \$164,147,682                         | \$142,053,832      | (\$22,093,850)                | -13.5%                  |
| 52 - Security and monitoring Services                  | \$22,113,612                        | \$23,463,549                          | \$22,901,859       | (\$561,690)                   | -2.4%                   |
| 53 - Data Processing Services                          | \$33,731,123                        | \$40,589,456                          | \$31,656,476       | (\$8,932,980)                 | -22.0%                  |
| 61 - Community Services                                | \$4,523,550                         | \$3,808,313                           | \$3,267,836        | (\$540,477)                   | -14.2%                  |
| 71 -Debt Services                                      | \$15,456,129                        | \$9,503,459                           | \$8,377,237        | (\$1,126,222)                 | -11.9%                  |
| 81 - Facilities Acquisition and Construction           | \$19,269,267                        | \$50,045,678                          | \$5,500,000        | (\$44,545,678)                | -89.0%                  |
| 95 - Payments to JJAEP                                 | \$5,622                             | \$86,300                              | \$86,300           | \$0                           | 0.0%                    |
| 97 - Payments to Tax Increment Fund                    | \$0                                 | \$7,477                               | \$65,373           | \$57,896                      | 774.3%                  |
| 99 - Other Intergovernmental Charges                   | \$4,791,697                         | \$4,956,079                           | \$5,074,784        | \$118,705                     | 2.4%                    |

#### General Fund Expenditure Budget Comparison by Function 2017 - 2018

| Description                       | 2017<br>Current<br>Budget | 2018<br>Recommended<br>Budget | Amount<br>Increase<br>(Decrease) | % Incr<br>(Decr) |
|-----------------------------------|---------------------------|-------------------------------|----------------------------------|------------------|
| 11 Instruction                    | \$<br>801,960,074         | \$<br>826,174,380             | \$<br>24,214,306                 | 3.0%             |
| 12 Inst Resources & Media Svcs    | 22,298,683                | 19,313,622                    | (2,985,061)                      | (13.4%)          |
| 13 Curr Dvlp & Inst Staff Dvlp    | 11,597,526                | 14,033,198                    | 2,435,672                        | 21.0%            |
| 21 Inst Ldrsp                     | 32,494,066                | 37,041,226                    | 4,547,160                        | 14.0%            |
| 23 Sch Ldrsp                      | 88,962,670                | 91,388,052                    | 2,425,382                        | 2.7%             |
| 31 Guidance Counseling & Eval Svc | 56,733,401                | 53,488,688                    | (3,244,713)                      | (5.7%)           |
| 32 Social Work Svc                | 2,423,041                 | 2,125,962                     | (297,079)                        | (12.3%)          |
| 33 Health Svc                     | 20,402,389                | 19,758,332                    | (644,057)                        | (3.2%)           |
| 34 Student Transportation         | 51,601,457                | 53,779,842                    | 2,178,385                        | 4.2%             |
| 36 Extracurricular Activities     | 31,465,342                | 29,813,256                    | (1,652,086)                      | (5.3%)           |
| 41 Gen Adm                        | 56,151,086                | 53,283,998                    | (2,867,088)                      | (5.1%)           |
| 51 Facilities Maint/Ops           | 164,147,682               | 142,053,832                   | (22,093,850)                     | (13.5%)          |
| 52 Security & Monitoring Svcs     | 23,463,549                | 22,901,859                    | (561,690)                        | (2.4%)           |
| 53 Data Proc Svcs                 | 40,589,456                | 31,656,476                    | (8,932,980)                      | (22.0%)          |
| 61 Community Svcs                 | 3,808,313                 | 3,267,836                     | (540,477)                        | (14.2%)          |
| 71 Debt Svc                       | 9,503,459                 | 8,377,237                     | (1,126,222)                      | (11.9%)          |
| 81 Fac Acq & Cnstr                | 50,045,678                | 5,500,000                     | (44,545,678)                     | (89.0%)          |
| 95 Pymts to Juv Justice AE Prg    | 86,300                    | 86,300                        | 0                                | 0.0%             |
| 97 Pymts to Tax Increment Fund    | 7,477                     | 65,373                        | 57,896                           | 774.3%           |
| 99 Other Intergov Charges         | 4,956,079                 | 5,074,784                     | 118,705                          | 2.4%             |
| Total                             | \$<br>1,472,697,728       | \$<br>1,419,184,253           | \$<br>(53,513,475)               | (3.6%)           |