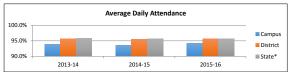

Minimum Expectations

2015-16

|            |      | Campus |      |
|------------|------|--------|------|
|            | 2014 | 2015   | 2016 |
| Algebra I  | 74%  | 75%    | 80%  |
| Biology    | 85%  | 86%    | 81%  |
| English I  | 56%  | 57%    | 52%  |
| English II | 59%  | 60%    | 53%  |
| U.S. Hist  | 95%  | 95%    | 92%  |

| U.S. Hist | 95%    | 95%      | 92%    |
|-----------|--------|----------|--------|
|           |        |          |        |
|           |        |          |        |
|           | Campus | District | State* |
|           | Campus | DISTRICT | State* |
| 2013-14   | 94.0%  | 95.6%    | 95.9%  |
| 2014-15   | 93.6%  | 95.5%    | 95.7%  |
|           |        |          |        |

<sup>94.3% 95.6% 95.7%</sup> \*Reflects previous year number as current





## Staffing

|                               | 2      | 016     | 201    | 7       | 20     | )18     |
|-------------------------------|--------|---------|--------|---------|--------|---------|
|                               | Prof   | Support | Prof   | Support | Prof   | Support |
| Instruction                   | 87.00  | 7.00    | 89.00  | 7.00    | 90.00  | 6.00    |
| Instructional Resources       | 2.00   | 2.00    | 2.00   | 1.00    | 1.00   | 1.00    |
| Staff Development             | 0.27   | -       | 0.27   | -       | 0.27   | -       |
| Intstructional Leadership     | -      | -       | 1.00   | -       | 1.00   | -       |
| School Leadership             | 5.00   | 8.00    | 6.00   | 8.00    | 5.00   | 9.00    |
| Guidance, Counseling & Eval.  | 6.00   | -       | 5.00