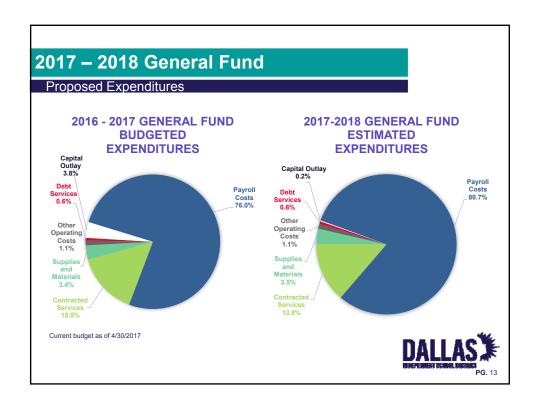

| Object Serie              |                                             | _                                           | xpendi                          |                                               |                          |
|---------------------------|---------------------------------------------|---------------------------------------------|---------------------------------|-----------------------------------------------|--------------------------|
| Category                  | Audited Actuals<br>2015-2016 <sup>(1)</sup> | 2016-17<br>Current<br>Budget <sup>(2)</sup> | 2017-2018<br>Proposed<br>Budget | FY18 FY 17<br>Variance \$\$\$s <sup>(3)</sup> | FY18 FY 17<br>Variance % |
| Payroll Costs             | \$1,122,597,464                             | \$1,119,743,496                             | \$1,145,937,393                 | \$26,193,897                                  | 2.3%                     |
| Contracted<br>Services    | \$205,996,070                               | \$220,405,328                               | \$195,722,093                   | (\$24,683,235)                                | -11.2%                   |
| Supplies and<br>Materials | \$58,780,028                                | \$50,341,160                                | \$49,644,753                    | (\$696,407)                                   | -1.4%                    |
| Other Operating<br>Costs  | \$12,101,874                                | \$16,806,556                                | \$16,287,359                    | (\$519,197)                                   | -3.1%                    |
| Debt Services             | \$15,456,129                                | \$9,503,459                                 | \$8,377,237                     | (\$1,126,222)                                 | -11.9%                   |
| Capital Outlay            | \$28,431,641                                | \$55,897,729                                | \$3,215,418                     | (\$52,682,311)                                | -94.2%                   |
| Other Financing<br>Jses   | \$75,225,739                                | \$0                                         | \$0                             | \$0                                           | 0.0%                     |
| Γotal                     | \$1,518,588,946                             | \$1,472,697,728                             | \$1,419,184,253                 | (\$53,513,475)                                | -3.6%                    |

#### **Proposed Expenditures**

| Function                                               | Actual 2015-<br>2016 <sup>(1)</sup> | Budgeted 2016-<br>2017 <sup>(2)</sup> | Proposed 2017-2018 | FY18 FY17<br>Variance \$\$\$s | FY18 FY17<br>Variance % |
|--------------------------------------------------------|-------------------------------------|---------------------------------------|--------------------|-------------------------------|-------------------------|
| 11 - Instruction                                       | \$809,725,637                       | \$801,960,074                         | \$826,174,380      | \$24,214,306                  | 3.0%                    |
| 12 - Instructional Resources and Media<br>Services     | \$22,320,443                        | \$22,298,683                          | \$19,313,622       | (\$2,985,061)                 | -13.4%                  |
| 13 - Curriculum and Instructional Staff<br>Development | \$13,471,308                        | \$11,597,526                          | \$14,033,198       | \$2,435,672                   | 21.0%                   |
| 21- Instructional Leadership                           | \$29,329,933                        | \$32,494,066                          | \$37,041,226       | \$4,547,160                   | 14.0%                   |
| 23 - School Leadership                                 | \$95,245,639                        | \$88,962,670                          | \$91,388,052       | \$2,425,382                   | 2.7%                    |
| 31 - Guidance, Counseling and Evaluation               | \$57,495,405                        | \$56,733,401                          | \$53,488,688       | (\$3,244,713)                 | -5.7%                   |
| 32 - Social Work Services                              | \$2,657,160                         | \$2,423,041                           | \$2,125,962        | (\$297,079)                   | -12.3%                  |
| 33 - Health Services                                   | \$19,352,720                        | \$20,402,389                          | \$19,758,332       | (\$644,057)                   | -3.2%                   |
| 34 - Student Transportation                            | \$53,859,000                        | \$51,601,457                          | \$53,779,842       | \$2,178,385                   | 4.2%                    |
| 36 - Co-Curricular Activities                          | \$32,101,589                        | \$31,465,342                          | \$29,813,256       | (\$1,652,086)                 | -5.3%                   |
| 41 - General Administration                            | \$48,875,154                        | \$56,151,086                          | \$53,283,998       | (\$2,867,088)                 | -5.1%                   |
| 51 - Plant Maintenance and Operations                  | \$159,038,220                       | \$164,147,682                         | \$142,053,832      | (\$22,093,850)                | -13.5%                  |
| 52 - Security and monitoring Services                  | \$22,113,612                        | \$23,463,549                          | \$22,901,859       | (\$561,690)                   | -2.4%                   |
| 53 - Data Processing Services                          | \$33,731,123                        | \$40,589,456                          | \$31,656,476       | (\$8,932,980)                 | -22.0%                  |
| 61 - Community Services                                | \$4,523,550                         | \$3,808,313                           | \$3,267,836        | (\$540,477)                   | -14.2%                  |
| 71 -Debt Services                                      | \$15,456,129                        | \$9,503,459                           | \$8,377,237        | (\$1,126,222)                 | -11.9%                  |
| 81 - Facilities Acquisition and Construction           | \$19,269,267                        | \$50,045,678                          | \$5,500,000        | (\$44,545,678)                | -89.0%                  |
| 95 - Payments to JJAEP                                 | \$5,622                             | \$86,300                              | \$86,300           | \$0                           | 0.0%                    |
| 97 - Payments to Tax Increment Fund                    | \$0                                 | \$7,477                               | \$65,373           | \$57,896                      | 774.3%                  |
| 99 - Other Intergovernmental Charges                   | \$4,791,697                         | \$4,956,079                           | \$5,074,784        | \$118,705                     | 2.4%                    |

#### General Fund Expenditure Budget Comparison by Function 2017 - 2018

| Description                       | 2017<br>Current<br>Budget | 2018<br>Recommended<br>Budget | Amount<br>Increase<br>(Decrease) | % Incr<br>(Decr) |
|-----------------------------------|---------------------------|-------------------------------|----------------------------------|------------------|
| 11 Instruction                    | \$<br>801,960,074         | \$<br>826,174,380             | \$<br>24,214,306                 | 3.0%             |
| 12 Inst Resources & Media Svcs    | 22,298,683                | 19,313,622                    | (2,985,061)                      | (13.4%)          |
| 13 Curr Dvlp & Inst Staff Dvlp    | 11,597,526                | 14,033,198                    | 2,435,672                        | 21.0%            |
| 21 Inst Ldrsp                     | 32,494,066                | 37,041,226                    | 4,547,160                        | 14.0%            |
| 23 Sch Ldrsp                      | 88,962,670                | 91,388,052                    | 2,425,382                        | 2.7%             |
| 31 Guidance Counseling & Eval Svc | 56,733,401                | 53,488,688                    | (3,244,713)                      | (5.7%)           |
| 32 Social Work Svc                | 2,423,041                 | 2,125,962                     | (297,079)                        | (12.3%)          |
| 33 Health Svc                     | 20,402,389                | 19,758,332                    | (644,057)                        | (3.2%)           |
| 34 Student Transportation         | 51,601,457                | 53,779,842                    | 2,178,385                        | 4.2%             |
| 36 Extracurricular Activities     | 31,465,342                | 29,813,256                    | (1,652,086)                      | (5.3%)           |
| 41 Gen Adm                        | 56,151,086                | 53,283,998                    | (2,867,088)                      | (5.1%)           |
| 51 Facilities Maint/Ops           | 164,147,682               | 142,053,832                   | (22,093,850)                     | (13.5%)          |
| 52 Security & Monitoring Svcs     | 23,463,549                | 22,901,859                    | (561,690)                        | (2.4%)           |
| 53 Data Proc Svcs                 | 40,589,456                | 31,656,476                    | (8,932,980)                      | (22.0%)          |
| 61 Community Svcs                 | 3,808,313                 | 3,267,836                     | (540,477)                        | (14.2%)          |
| 71 Debt Svc                       | 9,503,459                 | 8,377,237                     | (1,126,222)                      | (11.9%)          |
| 81 Fac Acq & Cnstr                | 50,045,678                | 5,500,000                     | (44,545,678)                     | (89.0%)          |
| 95 Pymts to Juv Justice AE Prg    | 86,300                    | 86,300                        | 0                                | 0.0%             |
| 97 Pymts to Tax Increment Fund    | 7,477                     | 65,373                        | 57,896                           | 774.3%           |
| 99 Other Intergov Charges         | 4,956,079                 | 5,074,784                     | 118,705                          | 2.4%             |
| Total                             | \$<br>1,472,697,728       | \$<br>1,419,184,253           | \$<br>(53,513,475)               | (3.6%)           |

|                                 | 2017<br>Current | 2018<br>Recommended | Amount<br>Increase | % Incr  | Percent |
|---------------------------------|-----------------|---------------------|--------------------|---------|---------|
| Object                          | Budget          | Budget              | (Decrease)         | (Decr)  | Budget  |
| 6100 Payroll Costs              | \$1,119,743,496 | \$1,145,937,393     | \$26,193,897       | 2.3%    | 80.7%   |
| 6200 Prof/Contracted Svcs       | 220,405,328     | 195,722,093         | (24,683,235)       | (11.2%) | 13.8%   |
| 6300 Supplies/Materials         | 50,341,160      | 49,644,753          | (696,407)          | (1.4%)  | 3.5%    |
| 6400 Other Op Costs             | 16,806,556      | 16,287,359          | (519,197)          | (3.1%)  | 1.1%    |
| 6500 Debt Service Expense       | 9,503,459       | 8,377,237           | (1,126,222)        | (11.9%) | 0.6%    |
| 6600 Cap Outlay-Land/Bldg/Equip | 55,897,729      | 3,215,418           | (52,682,311)       | (94.2%) | 0.2%    |
| 8900 Other Uses                 | -               | -                   | -                  | 0.0%    | 0.0%    |
| Total                           | \$1,472,697,728 | \$1,419,184,253     | (\$53,513,475)     | (3.6%)  | 100.0%  |