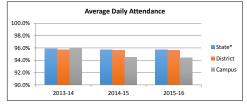

| 40%  | 52%  | -    | 56%  |
| 61%  | 44%  | 51%  | -    | -    | -    |
| -    | -    | -    | 33%  | 29%  | 47%  |
|      |      |      |      |      |      |

|         | Texas Education Association<br>Accountability Rating: |
|---------|-------------------------------------------------------|
| Improve | 2013-2014                                             |
| Improve | 2014-2015                                             |
| Met Sta | 2015-2016                                             |

ement Required ement Required

# Student Achievement Attendance Rates

2013-14 2014-15 2015-16

| Campus | District | State* |
|--------|----------|--------|
| 96.0%  | 95.7%    | 95.9%  |
| 94.5%  | 95.6%    | 95.7%  |
| 94.4%  | 95.6%    | 95.7%  |

\*Reflects previous year number as current



|                               | 2     | 016     | 20:   | 17      | 2018  |         |  |
|-------------------------------|-------|---------|-------|---------|-------|---------|--|
|                               | Prof  | Support | Prof  | Support | Prof  | Support |  |
| Instruction                   | 34.50 | 4.00    | 30.50 | 5.00    | 29.00 | 5.00    |  |
| Instructional Resources       | 1.00  | -       | 1.00  | -       | 1.00  | -       |  |
| Staff Development             | 0.27  | -       | 1.09  | -       | 1.09  | -       |  |
| Intstructional Leadership     | -     | -       | -     | -       | -     | -       |  |
| School Leadership             | 4.00  | 2.00    | 3.00  | 2.00    | 3.00  | 2.00    |  |
| Guidance, Counseling & Eval.  | 2.00  | -       | 2.00  | -       |