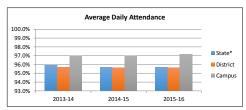

------|
|     | 2014 | 2015    | 2016 |
| ] [ | 82%  | 87%     | 81%  |
| ] [ | 82%  | -       | 87%  |
| ٦ [ | -    | -       | -    |
| 7 [ | 75%  | 68%     | 86%  |

| Texas Education Association |              |
|-----------------------------|--------------|
| Accountability Rating:      |              |
| 2013-2014                   | Met Standard |
| 2014-2015                   | Met Standard |
| 2015-2016                   | Met Standard |
|                             |              |

# Student Achievement Attendance Rates

| 2013-14 |  |
|---------|--|
| 2014-15 |  |
| 2015-16 |  |

| Campus | District | State* |
|--------|----------|--------|
| 97.0%  | 95.7%    | 95.9%  |
| 97.0%  | 95.6%    | 95.7%  |
| 97.2%  | 95.6%    | 95.7%  |

\*Reflects previous year number as current



|                               | 2     | 016     | 201   | 17      | 1     | 2018    |
|-------------------------------|-------|---------|-------|---------|-------|---------|
|                               | Prof  | Support | Prof  | Support | Prof  | Support |
| Instruction                   | 42.00 | 10.00   | 42.00 | 11.00   | 44.00 | 13.00   |
| Instructional Resources       | 1.00  | -       | 1.00  | -       | 1.00  | -       |
| Staff Development             | 0.18  | -       | 0.18  | -       | 0.18  | -       |
| Intstructional Leadership     | -     | -       | -     | -       | -     | -       |
| School Leadership             | 2.00  | 2.00    | 2.00  | 2.00    | 2.00  | 2.00    |
| Guidance, Counseling & Eval.  | 1.00  | -       | 1.00  | -       | 1.00  | -       |
| Soci