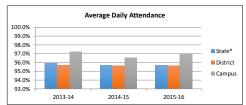

#### **5 Year Enrollment Comparison**

|          | 2012-2013 | 2013-2014 | 2014-2015 | 2015-2016 | 2016-2017 | Projected 2017-2018 <sup>(1)</sup> | Variance <sup>(2)</sup> |
|----------|-----------|-----------|-----------|-----------|-----------|------------------------------------|-------------------------|
| Grade EC | 362       | 241       | 264       | 326       | 415       | 373                                | (42)                    |
| Grade PK | 8,968     | 9,535     | 9,555     | 10,087    | 11,175    | 11,612                             | 437                     |
| Grade KN | 14,041    | 13,618    | 13,300    | 12,215    | 11,488    | 11,552                             | 64                      |
| Grade 1  | 14,153    | 14,256    | 13,968    | 13,402    | 12,335    | 11,776                             | (559)                   |
| Grade 2  | 13,564    | 13,679    | 13,917    | 13,496    | 12,996    | 12,007                             | (989)                   |
| Grade 3  | 12,907    | 13,166    | 13,235    | 13,326    | 13,218    | 12,713                             | (505)                   |
| Grade 4  | 12,431    | 12,565    | 12,744    | 12,664    | 12,913    | 12,823                             | (90)                    |
| Grade 5  | 12,067    | 12,144    | 12,105    | 12,150    | 12,271    | 12,454                             | 183                     |
| Grade 6  | 11,488    | 10,873    | 10,822    | 10,544    | 10,906    | 10,992                             | 86                      |
| Grade 7  | 10,609    | 11,239    | 10,648    | 10,605    | 10,430    | 10,743                             | 313                     |
| Grade 8  | 9,970     | 10,483    | 10,904    | 10,482    | 10,180    | 10,105                             | (75)                    |
| Grade 9  | 11,418    | 11,073    | 11,726    | 12,057    | 12,156    | 12,276                             | 120                     |
| Grade 10 | 9,963     | 10,190    | 10,000    | 10,434    | 10,654    | 10,729                             | 75                      |
| Grade 11 | 8,643     | 8,802     | 9,125     | 8,840     | 9,052     | 9,174                              | 122                     |
| Grade 12 | 8,348     | 7,849     | 7,940     | 7,976     | 7,697     | 7,823                              | 126                     |
| Total    | 158,932   | 159,713   | 160,253   | 158,604   | 157,886   | 157,152                            | (734)                   |