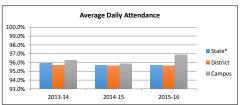

|
| -    | -               | -                                 |
| 56%  | 59%             | 86%                               |
|      | 95%<br>86%<br>- | 2014 2015<br>95% 94%<br>86% -<br> |

| Texas Education Association |              |
|-----------------------------|--------------|
| Accountability Rating:      |              |
| 2013-2014                   | Met Standard |
| 2014-2015                   | Met Standard |
| 2015-2016                   | Met Standard |
|                             |              |

## Student Achievement Attendance Rates

2013-14 2014-15 2015-16

| Campus | District | State* |
|--------|----------|--------|
| 96.3%  | 95.7%    | 95.9%  |
| 95.8%  | 95.6%    | 95.7%  |
| 96.9%  | 95.6%    | 95.7%  |

\*Reflects previous year number as current



|                               | 2     | 016     | 201   | 17      |       | 2018    |
|-------------------------------|-------|---------|-------|---------|-------|---------|
|                               | Prof  | Support | Prof  | Support | Prof  | Support |
| Instruction                   | 23.50 | 4.00    | 23.50 | 4.00    | 21.00 | 3.00    |
| Instructional Resources       | 1.00  | -       | 1.00  | -       | 1.00  | -       |
| Staff Development             | 0.18  | -       | 0.09  | -       | 0.09  | -       |
| Intstructional Leadership     | -     | -       | -     | -       | -     | -       |
| School Leadership             | 1.00  | 2.00    | 1.00  | 2.00    | 1.00  | 2.00    |
| Guidance, Counseling & Eval.  | 1.00  | -       | 1.00  | -       | 1.00  | -       |
| Soci