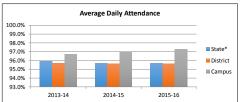

|         |      |      |      |       |      |      |   |

| Grade: | 5    | Texas Education Assoc | ciation      |
|--------|------|-----------------------|--------------|
| 2015   | 2016 | Accountability Rati   | ng:          |
| 93%    | 91%  | 2013-2014             | Met Standard |
| -      | 96%  | 2014-2015             | Met Standard |
| -      | -    | 2015-2016             | Met Standard |
| 87%    | 91%  | 1                     |              |

# Student Achievement Attendance Rates

| 2013-14 |  |
|---------|--|
| 2014-15 |  |
| 2015-16 |  |
|         |  |

| Campus | District | State* |
|--------|----------|--------|
| 96.7%  | 95.7%    | 95.9%  |
| 96.9%  | 95.6%    | 95.7%  |
| 97.3%  | 95.6%    | 95.7%  |

\*Reflects previous year number as current



|                               | 2016  |         | 20:   | 17      | 2     | 2018    |  |
|-------------------------------|-------|---------|-------|---------|-------|---------|--|
| ľ                             | Prof  | Support | Prof  | Support | Prof  | Support |  |
| Instruction                   | 37.90 | 6.00    | 38.90 | 6.00    | 36.40 | 5.00    |  |
| Instructional Resources       | 1.00  | -       | 1.00  | -       | 1.00  | -       |  |
| Staff Development             | 0.09  | -       | 0.09  | -       | 0.09  |         |  |
| Intstructional Leadership     | -     | -       | -     | -       | -     |         |  |
| School Leadership             | 2.00  | 2.00    | 2.00  | 2.00    | 2.00  | 2.00    |  |
| Guidance, Counseling & Eval.  | 1.00  | -       | 1.00  | -       |