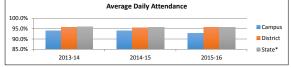

\$919,146       |         |                      |               |        |        |

## **Goal Results**

Student Achievement
STAAR - Percent Meeting Minimum Expectations

|            |      | Campus |      |
|------------|------|--------|------|
|            | 2014 | 2015   | 2016 |
| Algebra I  | 64%  | 64%    | 65%  |
| Biology    | 84%  | 91%    | 82%  |
| English I  | 49%  | 52%    | 51%  |
| English II | 47%  | 56%    | 47%  |
| U.S. Hist  | 94%  | 92%    | 92%  |

Student Achievement

Attendance Rates

|         | Campus | District |
|---------|--------|----------|
| 2013-14 | 94.0%  | 95.6%    |
| 2014-15 | 93.9%  | 95.5%    |
| 2015-16 | 92.8%  | 95.6%    |

<sup>95.7%</sup> \*Reflects previous year number as current

State\* 95.9% 95.7%



Met Standard Met Standard 2015-2016



#### Staffing

|                               | 20     | 16      | 201    | 7       | 20     | 018     |
|-------------------------------|--------|---------|--------|---------|--------|---------|
|                               | Prof   | Support | Prof   | Support | Prof   | Support |
| Instruction                   | 89.00  | 8.00    | 93.00  | 8.00    | 97.00  | 12.00   |
| Instructional Resources       | 2.00   | -       | 2.00   | 1.00    | 1.00   | 1.00    |
| Staff Development             | 0.36   | -       | 0.36   | -       | 0.36   |         |
| Intstructional Leadership     | -      | -       | 1.00   | -       | 1.00   |         |
| School Leadership             | 5.00   | 8.00    | 6.00   | 8.00    | 6.00   | 9.00    |
| Guidance, Counseling & Eval.  | 5.00   | -       | 5.