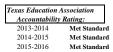

|               |        |        |

## **Goal Results**

Student Achievement
STAAR - Percent Meeting Minimum Expectations

|            |      | Campus |      |
|------------|------|--------|------|
|            | 2014 | 2015   | 2016 |
| Algebra I  | 70%  | 71%    | 59%  |
| Biology    | 87%  | 89%    | 89%  |
| English I  | 59%  | 58%    | 57%  |
| English II | 63%  | 65%    | 59%  |
| U.S. Hist  | 94%  | 92%    | 94%  |

Student Achievement

Attendance Rates

|         | Campus | District | State <sup>3</sup> |
|---------|--------|----------|--------------------|
| 2013-14 | 95.8%  | 95.6%    | 95.9%              |
| 2014-15 | 95.6%  | 95.5%    | 95.7%              |
| 2015-16 | 95.8%  | 95.6%    | 95.7%              |

<sup>\*</sup>Reflects previous year number as current





#### Staffing

|                               | 2      | 016     | 201          | 7     | 20     | 018     |
|-------------------------------|--------|---------|--------------|-------|--------|---------|
|                               | Prof   | Support | Prof Support |       | Prof   | Support |
| Instruction                   | 126.60 | 8.00    | 127.60       | 7.00  | 133.60 | 9.00    |
| Instructional Resources       | 2.00   | 2.00    | 2.00         | 2.00  | 1.00   | 1.00    |
| Staff Development             | 0.27   | -       | 0.27         | -     | 0.36   | -       |
| Intstructional Leadership     | -      | -       | 1.00         | -     | 1.00   | -       |
| School Leadership             | 6.00   | 11.00   | 7.00         | 12.00 | 7.00   | 12.00   |
| Guidance, Counselin