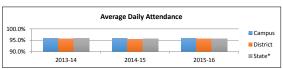

| 46%  | 57%  | 56%     | 61%  | 82%  | 79%     | 79%  |  |
| Mathematics                   | 63%     | -    | 64%  | 51%  | -       | 66%  | 77%  | -       | 85%  |  |
| Writing                       | -       | -    | -    | 55%  | 56%     | 53%  | -    | -       | -    |  |
| Social Studies                | -       | -    | -    | -    | -       | -    | 52%  | 54%     | 55%  |  |
| Science                       | -       | -    | -    | -    | -       | -    | 63%  | 64%     | 72%  |  |

5.0

10.0

Texas Education Association Accountability Rating: 2013-2014 2014-2015 2015-2016

Met Standard Met Standard Met Standard

## Student Achievement

Attendance Rates

<u>Campus</u> 95.9% District State\* 2013-14 95.9% 2014-15 2015-16 95.8% 95.6% 95.7%

Reflects previous year number as current



## Staffing

| Ī                             | 2016   |         | 201   | 17      | 2018   |         |  |
|-------------------------------|--------|---------|-------|---------|--------|---------|--|
| ľ                             | Prof   | Support | Prof  | Support | Prof   | Support |  |
| Instruction                   | 87.00  | 8.00    | 67.00 | 5.00    | 74.00  | 2.00    |  |
| Instructional Resources       | 1.00   | 1.00    | 1.00  | 1.00    | 1.00   | -       |  |
| Staff Development             | 0.36   | -       | 0.36  | -       | 0.36   | -       |  |
| Intstructional Leadership     | -      | -       | -     | -       | 1.00   | -       |  |
| School Leadership             | 5.00   | 8.00    | 5.00  | 7.00    | 5.00   | 7.00    |  |
| Guidance, Counseling & Eval.  | 4.00