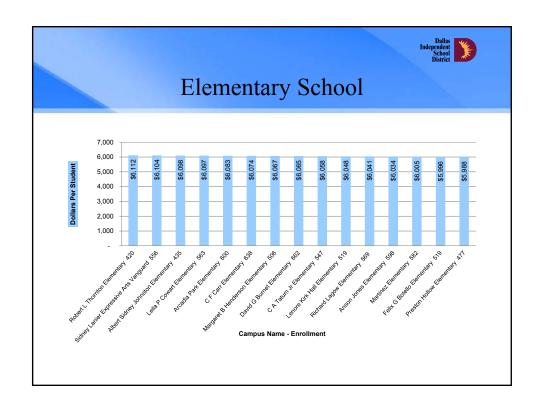

Goal 2: The campus will promote a culture of college and career readiness by ensuring that at least 95% of the students will graduate and of the graduates, at least 90% will have the qualifying scores for community college, college, military, or industry certification.