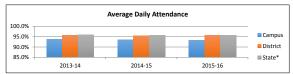

| \$818,563       |                |                      |               |        |        |

## **Goal Results**

Student Achievement
STAAR - Percent Meeting Minimum Expectations

|            |      | Campus |      |
|------------|------|--------|------|
|            | 2014 | 2015   | 2016 |
| Algebra I  | 72%  | 80%    | 85%  |
| Biology    | 89%  | 90%    | 89%  |
| English I  | 62%  | 60%    | 56%  |
| English II | 61%  | 63%    | 59%  |
| U.S. Hist  | 87%  | 89%    | 92%  |

#### Student Achievement

Attendance Rates

|         | Campus | District | State* |
|---------|--------|----------|--------|
| 2013-14 | 93.9%  | 95.6%    | 95.9%  |
| 2014-15 | 93.6%  | 95.5%    | 95.7%  |
| 2015-16 | 93.3%  | 95.6%    | 95.7%  |

<sup>\*</sup>Reflects previous year number as current





#### Staffing

|                               | 2016   |         | 201    | 7       | 20     | 018     |
|-------------------------------|--------|---------|--------|---------|--------|---------|
|                               | Prof   | Support | Prof   | Support | Prof   | Support |
| Instruction                   | 117.00 | 10.00   | 121.00 | 10.00   | 118.00 | 11.00   |
| Instructional Resources       | 2.00   | 1.00    | 2.00   | 2.00    | 1.00   | 1.00    |
| Staff Development             | 0.36   | -       | 0.27   | -       | 0.36   | -       |
| Intstructional Leadership     | -      | -       | 1.00   | -       | 1.00   | -       |
| School Leadership             | 6.00   | 12.00   | 7.00   | 11.00   | 6.00   | 12.00   |
| Guidance, Counseling & Eval.  | 7.00   | -       | 7.