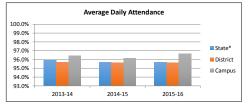

| -    | -       | -    | -    | -     | -    | 56%  | 58%   |  |
|                               |      |         |      |      |       |      |      |       |  |

|         | cation Associatio<br>tability Rating: | n           |
|---------|---------------------------------------|-------------|
| 2013-20 | 14                                    | Met Standar |
| 2014-20 | 15                                    | Met Standar |
| 2015-20 | 16                                    | Met Standar |

# Student Achievement Attendance Rates

| 2013-14 |  |
|---------|--|
| 2014-15 |  |
| 2015-16 |  |

| Campus | District | State* |
|--------|----------|--------|
| 96.4%  | 95.7%    | 95.9%  |
| 96.1%  | 95.6%    | 95.7%  |
| 96.6%  | 95.6%    | 95.7%  |

\*Reflects previous year number as current



2016

| Г                             | 2016<br>Prof Support |      | 201   | 17    | 2             | 2018    |
|-------------------------------|----------------------|------|-------|-------|---------------|---------|
|                               |                      |      | Prof  |       |               | Support |
| Instruction                   | 38.00                | 4.50 | 40.00 | 6.00  | Prof<br>39.50 | 10.00   |
| Instructional Resources       | 1.00                 | -    | 1.00  | -     | 1.00          | -       |
| Staff Development             | 0.18                 | -    | 0.18  | -     | 0.18          | -       |
| Intstructional Leadership     | -                    | -    | -     | -     | -             | -       |
| School Leadership             | 2.00