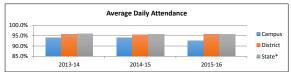

1,775,490    |         | \$1,849,720                   |         |                      |               |        |        |

<u>Student Achievement</u> STAAR - Percent Meeting Minimum Expectations

|            |      | Campus |      |
|------------|------|--------|------|
|            | 2014 | 2015   | 2016 |
| Algebra I  | 63%  | 64%    | 53%  |
| Biology    | 87%  | 91%    | 83%  |
| English I  | 56%  | 65%    | 57%  |
| English II | 58%  | 62%    | 55%  |
| U.S. Hist  | 96%  | 91%    | 92%  |

Student Achievement

Attendance Rates

|         | Campus | District | State |
|---------|--------|----------|-------|
| 2013-14 | 94.1%  | 95.6%    | 95.99 |
| 2014-15 | 94.0%  | 95.5%    | 95.79 |
| 2015-16 | 92.5%  | 95.6%    | 95.79 |

<sup>\*</sup>Reflects previous year number as current





#### Staffing

|                               | 2      | 016     | 201    | 7       | 20     | 018     |
|-------------------------------|--------|---------|--------|---------|--------|---------|
|                               | Prof   | Support | Prof   | Support | Prof   | Support |
| Instruction                   | 280.50 | 17.00   | 273.50 | 17.00   | 266.50 | 15.00   |
| Instructional Resources       | 1.00   | 2.00    | 2.00   | 2.00    | 3.00   | -       |
| Staff Development             | 0.36   | -       | 1.27   | -       | 1.18   | -       |
| Intstructional Leadership     | -      | -       | -      | -       | -      | -       |
| School Leadership             | 12.00  | 26.00   | 12.00  | 24.00   | 12.00  | 21.00   |
| Guidance, Counseling & Eval.  | 13.00  | -       | 13