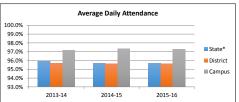

cience                       | -       | -    | -    | -   |   |       | -    | 49%  | 73%   | 69%  |
| ·                             |         |      |      |     |   |       |      |      |       |      |

| Texas Education Assoc<br>Accountability Ratio |              |
|-----------------------------------------------|--------------|
| 2013-2014                                     | Met Standard |
| 2014-2015                                     | Met Standard |
| 2015-2016                                     | Met Standard |

## Student Achievement Attendance Rates

2013-14 2014-15 2015-16

| Campus | District | State* |
|--------|----------|--------|
| 97.2%  | 95.7%    | 95.9%  |
| 97.3%  | 95.6%    | 95.7%  |
| 97.3%  | 95.6%    | 95.7%  |

\*Reflects previous year number as current



|                               | 2     | 016     | 201   | 17      | 2018  |         |  |
|-------------------------------|-------|---------|-------|---------|-------|---------|--|
| -                             |       | 016     | 201   |         |       |         |  |
|                               | Prof  | Support | Prof  | Support | Prof  | Support |  |
| Instruction                   | 44.00 | 10.00   | 44.50 | 9.00    | 37.00 | 9.00    |  |
| Instructional Resources       | 1.00  | -       | 1.00  | -       | 1.00  | -       |  |
| Staff Development             | 0.18  | -       | 0.18  | -       | 0.09  | -       |  |
| Intstructional Leadership     | -     | -       | -     | -       | -     | -       |  |
| School Leadership             | 2.00  | 2.00    | 2.00  | 2.00    |