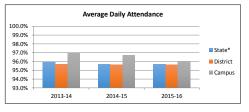

#### **5 Year Enrollment Comparison**

|          | 2012-2013 | 2013-2014 | 2014-2015 | 2015-2016 | 2016-2017 | Projected 2017-2018 <sup>(1)</sup> | Variance <sup>(2)</sup> |
|----------|-----------|-----------|-----------|-----------|-----------|------------------------------------|-------------------------|
| Grade EC | 362       | 241       | 264       | 326       | 415       | 373                                | (42)                    |
| Grade PK | 8,968     | 9,535     | 9,555     | 10,087    | 11,175    | 11,612                             | 437                     |
| Grade KN | 14,041    | 13,618    | 13,300    | 12,215    | 11,488    | 11,552                             | 64                      |
| Grade 1  | 14,153    | 14,256    | 13,968    | 13,402    | 12,335    | 11,776                             | (559)                   |
| Grade 2  | 13,564    | 13,679    | 13,917    | 13,496    | 12,996    | 12,007                             | (989)                   |
| Grade 3  | 12,907    | 13,166    | 13,235    | 13,326    | 13,218    | 12,713                             | (505)                   |
| Grade 4  | 12,431    | 12,565    | 12,744    | 12,664    | 12,913    | 12,823                             | (90)                    |
| Grade 5  | 12,067    | 12,144    | 12,105    | 12,150    | 12,271    | 12,454                             | 183                     |
| Grade 6  | 11,488    | 10,873    | 10,822    | 10,544    | 10,906    | 10,992                             | 86                      |
| Grade 7  | 10,609    | 11,239    | 10,648    | 10,605    | 10,430    | 10,743                             | 313                     |
| Grade 8  | 9,970     | 10,483    | 10,904    | 10,482    | 10,180    | 10,105                             | (75)                    |
| Grade 9  | 11,418    | 11,073    | 11,726    | 12,057    | 12,156    | 12,276                             | 120                     |
| Grade 10 | 9,963     | 10,190    | 10,000    | 10,434    | 10,654    | 10,729                             | 75                      |
| Grade 11 | 8,643     | 8,802     | 9,125     | 8,840     | 9,052     | 9,174                              | 122                     |
| Grade 12 | 8,348     | 7,849     | 7,940     | 7,976     | 7,697     | 7,823                              | 126                     |
| Total    | 158,932   | 159,713   | 160,253   | 158,604   | 157,886   | 157,152                            | (734)                   |