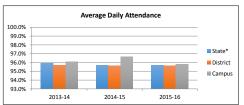

9%  | -     | 48%  | Ιſ | 84%  | -      | 93%  |
| 68%  | 52%   | 37%  | ١ſ | -    | -      | -    |
| -    | -     | -    |    | 70%  | 65%    | 47%  |
|      |       | •    |    |      |        | •    |

| Texas Education Associ<br>Accountability Ratin |              |
|------------------------------------------------|--------------|
| 2013-2014                                      | Met Standard |
| 2014-2015                                      | Met Standard |
| 2015-2016                                      | Met Standard |

Student Achievement Attendance Rates

2013-14 2014-15 2015-16

| Campus | District | State* |
|--------|----------|--------|
| 96.1%  | 95.7%    | 95.9%  |
| 96.7%  | 95.6%    | 95.7%  |
| 95.8%  | 95.6%    | 95.7%  |

\*Reflects previous year number as current



| -                             |       |         |       |         |       |         |  |
|-------------------------------|-------|---------|-------|---------|-------|---------|--|
|                               | 20    | 016     | 201   | 17      | 2018  |         |  |
|                               | Prof  | Support | Prof  | Support | Prof  | Support |  |
| Instruction                   | 30.50 | 6.00    | 25.50 | 5.00    | 20.00 | 6.00    |  |
| Instructional Resources       | 1.00  | -       | 1.00  | -       | 1.00  | -       |  |
| Staff Development             | 0.18  | -       | 0.18  | -       | 0.09  | -       |  |
| Intstructional Leadership     | -     | -       | -     | -       | -     | -       |  |
| School Leadership             | 1.00  | 2.00    | 1.00  | 2.00    |