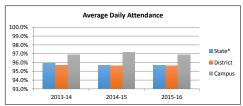

83%  | 93%  | 95%    | 82%  |
| 71%  | -     | 81%  | 95%  | -      | 91%  |
| 80%  | 68%   | 59%  | -    | -      | -    |
| -    | -     | -    | 83%  | 53%    | 66%  |
|      |       |      |      |        |      |

| Texas Education Assoc<br>Accountability Rati |             |
|----------------------------------------------|-------------|
| 2013-2014                                    | Met Standar |
| 2014-2015                                    | Met Standar |
| 2015-2016                                    | Met Standar |

# Student Achievement Attendance Rates

2013-14 2014-15 2015-16

| Campus | District | State* |
|--------|----------|--------|
| 96.9%  | 95.7%    | 95.9%  |
| 97.2%  | 95.6%    | 95.7%  |
| 96.9%  | 95.6%    | 95.7%  |

\*Reflects previous year number as current



| -                             |       |         |       |              |       |         |  |
|-------------------------------|-------|---------|-------|--------------|-------|---------|--|
|                               | 2     | 016     | 201   | 17           | 1     | 2018    |  |
|                               | Prof  | Support | Prof  | Prof Support |       | Support |  |
| Instruction                   | 28.90 | 5.00    | 28.90 | 7.00         | 26.40 | 4.00    |  |
| Instructional Resources       | 1.00  | -       | 1.00  | -            | 1.00  | -       |  |
| Staff Development             | 0.09  | -       | 0.09  | -            | 0.09  | _       |  |
| Intstructional Leadership     | -     | -       | -     | -            |       | -       |  |
| School Leadership