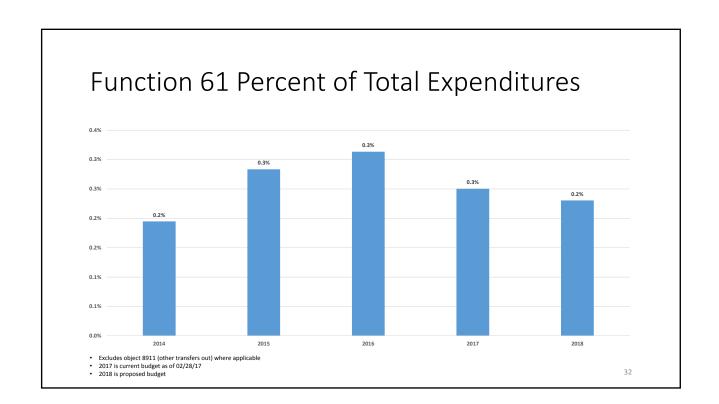

#### **Proposed Expenditures**

| Function                                               | Actual 2015-<br>2016 <sup>(1)</sup> | Budgeted 2016-<br>2017 <sup>(2)</sup> | Proposed 2017-2018 | FY18 FY17<br>Variance \$\$\$s | FY18 FY17<br>Variance % |
|--------------------------------------------------------|-------------------------------------|---------------------------------------|--------------------|-------------------------------|-------------------------|
| 11 - Instruction                                       | \$809,725,637                       | \$801,960,074                         | \$826,174,380      | \$24,214,306                  | 3.0%                    |
| 12 - Instructional Resources and Media<br>Services     | \$22,320,443                        | \$22,298,683                          | \$19,313,622       | (\$2,985,061)                 | -13.4%                  |
| 13 - Curriculum and Instructional Staff<br>Development | \$13,471,308                        | \$11,597,526                          | \$14,033,198       | \$2,435,672                   | 21.0%                   |
| 21- Instructional Leadership                           | \$29,329,933                        | \$32,494,066                          | \$37,041,226       | \$4,547,160                   | 14.0%                   |
| 23 - School Leadership                                 | \$95,245,639                        | \$88,962,670                          | \$91,388,052       | \$2,425,382                   | 2.7%                    |
| 31 - Guidance, Counseling and Evaluation               | \$57,495,405                        | \$56,733,401                          | \$53,488,688       | (\$3,244,713)                 | -5.7%                   |
| 32 - Social Work Services                              | \$2,657,160                         | \$2,423,041                           | \$2,125,962        | (\$297,079)                   | -12.3%                  |
| 33 - Health Services                                   | \$19,352,720                        | \$20,402,389                          | \$19,758,332       | (\$644,057)                   | -3.2%                   |
| 34 - Student Transportation                            | \$53,859,000                        | \$51,601,457                          | \$53,779,842       | \$2,178,385                   | 4.2%                    |
| 36 - Co-Curricular Activities                          | \$32,101,589                        | \$31,465,342                          | \$29,813,256       | (\$1,652,086)                 | -5.3%                   |
| 41 - General Administration                            | \$48,875,154                        | \$56,151,086                          | \$53,283,998       | (\$2,867,088)                 | -5.1%                   |
| 51 - Plant Maintenance and Operations                  | \$159,038,220                       | \$164,147,682                         | \$142,053,832      | (\$22,093,850)                | -13.5%                  |
| 52 - Security and monitoring Services                  | \$22,113,612                        | \$23,463,549                          | \$22,901,859       | (\$561,690)                   | -2.4%                   |
| 53 - Data Processing Services                          | \$33,731,123                        | \$40,589,456                          | \$31,656,476       | (\$8,932,980)                 | -22.0%                  |
| 61 - Community Services                                | \$4,523,550                         | \$3,808,313                           | \$3,267,836        | (\$540,477)                   | -14.2%                  |
| 71 -Debt Services                                      | \$15,456,129                        | \$9,503,459                           | \$8,377,237        | (\$1,126,222)                 | -11.9%                  |
| 81 - Facilities Acquisition and Construction           | \$19,269,267                        | \$50,045,678                          | \$5,500,000        | (\$44,545,678)                | -89.0%                  |
| 95 - Payments to JJAEP                                 | \$5,622                             | \$86,300                              | \$86,300           | \$0                           | 0.0%                    |
| 97 - Payments to Tax Increment Fund                    | \$0                                 | \$7,477                               | \$65,373           | \$57,896                      | 774.3%                  |
| 99 - Other Intergovernmental Charges                   | \$4,791,697                         | \$4,956,079                           | \$5,074,784        | \$118,705                     | 2.4%                    |

#### General Fund Expenditure Budget Comparison by Function 2017 - 2018

| Description                       | 2017<br>Current<br>Budget | 2018<br>Recommended<br>Budget | Amount<br>Increase<br>(Decrease) | % Incr<br>(Decr) |
|-----------------------------------|---------------------------|-------------------------------|----------------------------------|------------------|
| 11 Instruction                    | \$<br>801,960,074         | \$<br>826,174,380             | \$<br>24,214,306                 | 3.0%             |
| 12 Inst Resources & Media Svcs    | 22,298,683                | 19,313,622                    | (2,985,061)                      | (13.4%)          |
| 13 Curr Dvlp & Inst Staff Dvlp    | 11,597,526                | 14,033,198                    | 2,435,672                        | 21.0%            |
| 21 Inst Ldrsp                     | 32,494,066                | 37,041,226                    | 4,547,160                        | 14.0%            |
| 23 Sch Ldrsp                      | 88,962,670                | 91,388,052                    | 2,425,382                        | 2.7%             |
| 31 Guidance Counseling & Eval Svc | 56,733,401                | 53,488,688                    | (3,244,713)                      | (5.7%)           |
| 32 Social Work Svc                | 2,423,041                 | 2,125,962                     | (297,079)                        | (12.3%)          |
| 33 Health Svc                     | 20,402,389                | 19,758,332                    | (644,057)                        | (3.2%)           |
| 34 Student Transportation         | 51,601,457                | 53,779,842                    | 2,178,385                        | 4.2%             |
| 36 Extracurricular Activities     | 31,465,342                | 29,813,256                    | (1,652,086)                      | (5.3%)           |
| 41 Gen Adm                        | 56,151,086                | 53,283,998                    | (2,867,088)                      | (5.1%)           |
| 51 Facilities Maint/Ops           | 164,147,682               | 142,053,832                   | (22,093,850)                     | (13.5%)          |
| 52 Security & Monitoring Svcs     | 23,463,549                | 22,901,859                    | (561,690)                        | (2.4%)           |
| 53 Data Proc Svcs                 | 40,589,456                | 31,656,476                    | (8,932,980)                      | (22.0%)          |
| 61 Community Svcs                 | 3,808,313                 | 3,267,836                     | (540,477)                        | (14.2%)          |
| 71 Debt Svc                       | 9,503,459                 | 8,377,237                     | (1,126,222)                      | (11.9%)          |
| 81 Fac Acq & Cnstr                | 50,045,678                | 5,500,000                     | (44,545,678)                     | (89.0%)          |
| 95 Pymts to Juv Justice AE Prg    | 86,300                    | 86,300                        | 0                                | 0.0%             |
| 97 Pymts to Tax Increment Fund    | 7,477                     | 65,373                        | 57,896                           | 774.3%           |
| 99 Other Intergov Charges         | 4,956,079                 | 5,074,784                     | 118,705                          | 2.4%             |
| Total                             | \$<br>1,472,697,728       | \$<br>1,419,184,253           | \$<br>(53,513,475)               | (3.6%)           |