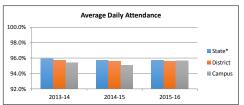

#### **5 Year Enrollment Comparison**

|          | 2012-2013 | 2013-2014 | 2014-2015 | 2015-2016 | 2016-2017 | Projected 2017-2018 <sup>(1)</sup> | Variance <sup>(2)</sup> |
|----------|-----------|-----------|-----------|-----------|-----------|------------------------------------|-------------------------|
| Grade EC | 362       | 241       | 264       | 326       | 415       | 373                                | (42)                    |
| Grade PK | 8,968     | 9,535     | 9,555     | 10,087    | 11,175    | 11,612                             | 437                     |
| Grade KN | 14,041    | 13,618    | 13,300    | 12,215    | 11,488    | 11,552                             | 64                      |
| Grade 1  | 14,153    | 14,256    | 13,968    | 13,402    | 12,335    | 11,776                             | (559)                   |
| Grade 2  | 13,564    | 13,679    | 13,917    | 13,496    | 12,996    | 12,007                             | (989)                   |
| Grade 3  | 12,907    | 13,166    | 13,235    | 13,326    | 13,218    | 12,713                             | (505)                   |
| Grade 4  | 12,431    | 12,565    | 12,744    | 12,664    | 12,913    | 12,823                             | (90)                    |
| Grade 5  | 12,067    | 12,144    | 12,105    | 12,150    | 12,271    | 12,454                             | 183                     |
| Grade 6  | 11,488    | 10,873    | 10,822    | 10,544    | 10,906    | 10,992                             | 86                      |
| Grade 7  | 10,609    | 11,239    | 10,648    | 10,605    | 10,430    | 10,743                             | 313                     |
| Grade 8  | 9,970     | 10,483    | 10,904    | 10,482    | 10,180    | 10,105                             | (75)                    |
| Grade 9  | 11,418    | 11,073    | 11,726    | 12,057    | 12,156    | 12,276                             | 120                     |
| Grade 10 | 9,963     | 10,190    | 10,000    | 10,434    | 10,654    | 10,729                             | 75                      |
| Grade 11 | 8,643     | 8,802     | 9,125     | 8,840     | 9,052     | 9,174                              | 122                     |
| Grade 12 | 8,348     | 7,849     | 7,940     | 7,976     | 7,697     | 7,823                              | 126                     |
| Total    | 158,932   | 159,713   | 160,253   | 158,604   | 157,886   | 157,152                            | (734)                   |