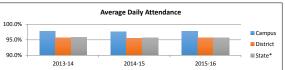

|                |        |      |

\$187,022

# **Goal Results**

Special Revenue Funds

Student Achievement
STAAR - Percent Meeting Minimum Expectations

|            |      | Campus |      |
|------------|------|--------|------|
|            | 2014 | 2015   | 2016 |
| Algebra I  | 100% | 98%    | 100% |
| Biology    | 99%  | 100%   | 100% |
| English I  | 96%  | 97%    | 97%  |
| English II | 93%  | 98%    | 99%  |
| U.S. Hist  | 99%  | 97%    | 100% |

114,858

Student Achievement Attendance Rates

|         | Campus | District | State* |
|---------|--------|----------|--------|
| 2013-14 | 97.7%  | 95.6%    | 95.9%  |
| 2014-15 | 97.5%  | 95.5%    | 95.7%  |
| 2015-16 | 97.7%  | 95.6%    | 95.7%  |

<sup>\*</sup>Reflects previous year number as current



\$181,864



### Staffing

|                               | 2     | 016     | 201   | 7       | 20    | 018     |  |
|-------------------------------|-------|---------|-------|---------|-------|---------|--|
|                               | Prof  | Support | Prof  | Support | Prof  | Support |  |
| Instruction                   | 30.90 | 3.00    | 29.00 | -       | 30.00 | -       |  |
| Instructional Resources       | -     | -       | -     | -       | -     | -       |  |
| Staff Development             | -     | -       | -     | -       | -     | -       |  |
| Intstructional Leadership     | -     | -       | -     | -       | -     | -       |  |
| School Leadership             | 2.00  | 3.90    | 2.00  | 2.90    | 2.00  | 3.00    |  |
| Guidance, Counseling & Eval.  | 1.00  | -       | 1.00