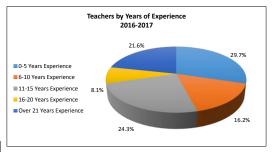

<sup>\*</sup>No employees are currently at this level

- 2. ACE Substitute Incentive Cost: \$83,000
- \$10/day for the additional 1 hour classroom instruction at ACE campuses.

Data Source: Human Capital Management Department

Data Source: Human Capital Management Department