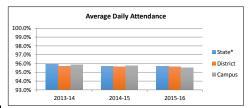

|
| Science                       | -    | -       | -    | -    | -     | -    | 32%  | 45%     | 64%  |

| 016 | Texas Education Association<br>Accountability Rating: |                      |
|-----|-------------------------------------------------------|----------------------|
| 8%  | 2013-2014                                             | Improvement Required |
| 0%  | 2014-2015                                             | Improvement Required |
| -   | 2015-2016                                             | Met Standard         |
| 4%  |                                                       |                      |

# Student Achievement Attendance Rates

2013-14 2014-15 2015-16

| 95.9% |
|-------|
|       |
| 95.7% |
| 95.7% |
|       |

\*Reflects previous year number as current



| Г                             | 20    | 016     | 201   | 17      | 2018  |         |  |
|-------------------------------|-------|---------|-------|---------|-------|---------|--|
|                               | Prof  | Support | Prof  | Support | Prof  | Support |  |
| Instruction                   | 45.00 | 11.00   | 42.50 | 10.00   | 42.00 | 11.00   |  |
| Instructional Resources       | 1.00  | -       | 1.00  | -       | 1.00  | -       |  |
| Staff Development             | 0.18  | -       | 0.18  | -       | 0.18  | -       |  |
| Intstructional Leadership     | -     | -       | -     | -       | -     | -       |  |
| School Leadership             | 3.00  | 2.00    | 3.00  | 2.00    | 3.00  | 2.00    |  |
| Guidance, Counseling & Eval.  | 1.00  | -       | 1.00  | -       |