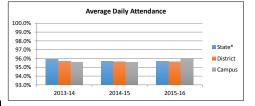

#### **5 Year Enrollment Comparison**

|          | 2012-2013 | 2013-2014 | 2014-2015 | 2015-2016 | 2016-2017 | Projected 2017-2018 <sup>(1)</sup> | Variance <sup>(2)</sup> |
|----------|-----------|-----------|-----------|-----------|-----------|------------------------------------|-------------------------|
| Grade EC | 362       | 241       | 264       | 326       | 415       | 373                                | (42)                    |
| Grade PK | 8,968     | 9,535     | 9,555     | 10,087    | 11,175    | 11,612                             | 437                     |
| Grade KN | 14,041    | 13,618    | 13,300    | 12,215    | 11,488    | 11,552                             | 64                      |
| Grade 1  | 14,153    | 14,256    | 13,968    | 13,402    | 12,335    | 11,776                             | (559)                   |
| Grade 2  | 13,564    | 13,679    | 13,917    | 13,496    | 12,996    | 12,007                             | (989)                   |
| Grade 3  | 12,907    | 13,166    | 13,235    | 13,326    | 13,218    | 12,713                             | (505)                   |
| Grade 4  | 12,431    | 12,565    | 12,744    | 12,664    | 12,913    | 12,823                             | (90)                    |
| Grade 5  | 12,067    | 12,144    | 12,105    | 12,150    | 12,271    | 12,454                             | 183                     |
| Grade 6  | 11,488    | 10,873    | 10,822    | 10,544    | 10,906    | 10,992                             | 86                      |
| Grade 7  | 10,609    | 11,239    | 10,648    | 10,605    | 10,430    | 10,743                             | 313                     |
| Grade 8  | 9,970     | 10,483    | 10,904    | 10,482    | 10,180    | 10,105                             | (75)                    |
| Grade 9  | 11,418    | 11,073    | 11,726    | 12,057    | 12,156    | 12,276                             | 120                     |
| Grade 10 | 9,963     | 10,190    | 10,000    | 10,434    | 10,654    | 10,729                             | 75                      |
| Grade 11 | 8,643     | 8,802     | 9,125     | 8,840     | 9,052     | 9,174                              | 122                     |
| Grade 12 | 8,348     | 7,849     | 7,940     | 7,976     | 7,697     | 7,823                              | 126                     |
| Total    | 158,932   | 159,713   | 160,253   | 158,604   | 157,886   | 157,152                            | (734)                   |