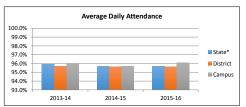

| -    | -    | -    |
| 11 | 57%  | 33%  | 65%  |

| Texas Education Association<br>Accountability Rating: |                     |
|-------------------------------------------------------|---------------------|
| 2013-2014                                             | Met Standard        |
| 2014-2015                                             | Improvement Require |
| 2015-2016                                             | Met Standard        |

Student Achievement Attendance Rates

| 2013-14 |  |
|---------|--|
| 2014-15 |  |
| 2015-16 |  |
|         |  |

| Campus | District | State* |
|--------|----------|--------|
| 96.0%  | 95.7%    | 95.9%  |
| 95.7%  | 95.6%    | 95.7%  |
| 96.1%  | 95.6%    | 95.7%  |
|        |          |        |

\*Reflects previous year number as current



| Ī                             |       | 046     |       | -       | 2010  |         |  |
|-------------------------------|-------|---------|-------|---------|-------|---------|--|
| Į.                            | 2     | 016     | 201   |         |       | 2018    |  |
|                               | Prof  | Support | Prof  | Support | Prof  | Support |  |
| Instruction                   | 31.50 | 7.00    | 26.50 | 7.00    | 23.00 | 6.00    |  |
| Instructional Resources       | 1.00  | -       | 1.00  | -       | 1.00  | -       |  |
| Staff Development             | 0.18  | -       | 0.18  | -       | 0.09  | -       |  |
| Intstructional Leadership     | -     | -       | -     | -       | -     | -       |  |
| School Leadership             | 1.00  | 3.00    | 1.00  | 3.00    |