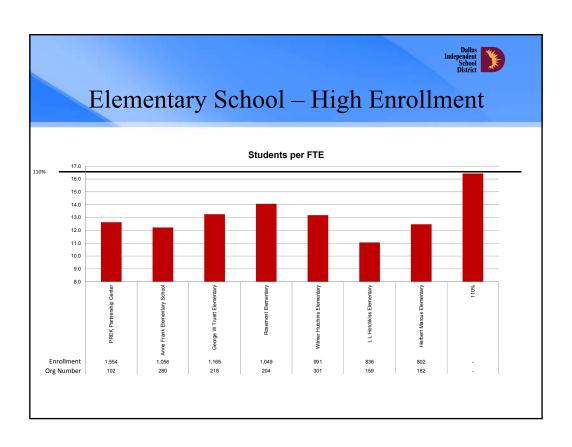

#### **5 Year Enrollment Comparison**

|          | 2012-2013 | 2013-2014 | 2014-2015 | 2015-2016 | 2016-2017 | Projected 2017-2018 <sup>(1)</sup> | Variance <sup>(2)</sup> |
|----------|-----------|-----------|-----------|-----------|-----------|------------------------------------|-------------------------|
| Grade EC | 362       | 241       | 264       | 326       | 415       | 373                                | (42)                    |
| Grade PK | 8,968     | 9,535     | 9,555     | 10,087    | 11,175    | 11,612                             | 437                     |
| Grade KN | 14,041    | 13,618    | 13,300    | 12,215    | 11,488    | 11,552                             | 64                      |
| Grade 1  | 14,153    | 14,256    | 13,968    | 13,402    | 12,335    | 11,776                             | (559)                   |
| Grade 2  | 13,564    | 13,679    | 13,917    | 13,496    | 12,996    | 12,007                             | (989)                   |
| Grade 3  | 12,907    | 13,166    | 13,235    | 13,326    | 13,218    | 12,713                             | (505)                   |
| Grade 4  | 12,431    | 12,565    | 12,744    | 12,664    | 12,913    | 12,823                             | (90)                    |
| Grade 5  | 12,067    | 12,144    | 12,105    | 12,150    | 12,271    | 12,454                             | 183                     |
| Grade 6  | 11,488    | 10,873    | 10,822    | 10,544    | 10,906    | 10,992                             | 86                      |
| Grade 7  | 10,609    | 11,239    | 10,648    | 10,605    | 10,430    | 10,743                             | 313                     |
| Grade 8  | 9,970     | 10,483    | 10,904    | 10,482    | 10,180    | 10,105                             | (75)                    |
| Grade 9  | 11,418    | 11,073    | 11,726    | 12,057    | 12,156    | 12,276                             | 120                     |
| Grade 10 | 9,963     | 10,190    | 10,000    | 10,434    | 10,654    | 10,729                             | 75                      |
| Grade 11 | 8,643     | 8,802     | 9,125     | 8,840     | 9,052     | 9,174                              | 122                     |
| Grade 12 | 8,348     | 7,849     | 7,940     | 7,976     | 7,697     | 7,823                              | 126                     |
| Total    | 158,932   | 159,713   | 160,253   | 158,604   | 157,886   | 157,152                            | (734)                   |