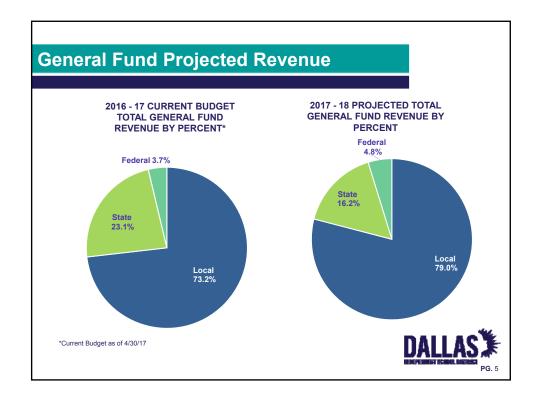

#### Changes for FY2018

- State revenue is reduced due to lower enrollment partially offset by increase in Austin Yield
- · Increases in local revenue are offset by decreases in state revenue

| Category                | 2015-16<br>Actuals | 2016-17<br>Current Budget <sup>(1)</sup> | 2017-18<br>Projections <sup>(2)</sup> | FY18 FY17<br>Variance \$\$\$s | FY18 FY17<br>Variance % |
|-------------------------|--------------------|------------------------------------------|---------------------------------------|-------------------------------|-------------------------|
| Local Revenue           | \$949,123,310      | \$1,034,431,495                          | \$1,121,817,388                       | \$87,385,893                  | 8.4%                    |
| State Revenue           | \$412,296,381      | \$326,769,440                            | \$229,815,492                         | (\$96,953,948)                | (29.7%)                 |
| Federal Revenue         | \$62,720,559       | \$52,423,216                             | \$67,551,372                          | \$15,128,156                  | 28.9%                   |
| Other Financing Sources | \$119,517,764      | \$0                                      | \$0                                   | \$0                           | 0.0%                    |
| Total                   | \$1,543,658,013    | \$1,413,624,151                          | \$1,419,184,253                       | \$5,560,102                   | 0.4%                    |