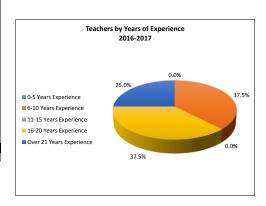

| -       | -    |         |
| Health Services               | 0.60 | -       | 0.60 | -       | 0.60 |         |
| Student Transportation        | -    | -       | -    | -       | -    | -       |
| Cocurricular/Extra-curricular | -    | -       | -    | -       | -    |         |
| Maintenance & Operations      | -    | -       | -    | -       | -    |         |
| Security & Monitoring         | -    | -       | -    | -       | -    |         |
| Data Processing               | -    | -       | -    | -       | -    | -       |
| Community Services            | -    | -       | -    | -       | -    | -       |
| Staff                         | 9.60 | 0.00    | 7.60 | 0.00    | 6.60 | 0.00    |
| Total Staff                   | 9.   | .60     | 7.6  | 0       | 6.   | .60     |





# James Madison High School Organization 032 Grade Span: 9 - 12

Educating all students for success

# Goals

Goal 1: Goal 2: Goal 3:

| General Fund Budget                       |            |         |                |         |                 |         | Student Data         |               |        |       |
|-------------------------------------------|------------|---------|----------------|---------|-----------------|---------|----------------------|---------------|--------|-------|
|                                           |            |         |                |         |                 |         |                      | 2015          | 2016   | 201   |
|                                           | Audited    | % of    | Current Budget | % of    | Proposed Budget | % of    |