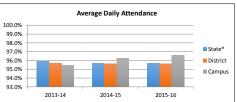

|         |      |      |       |      |      |        |    |

| Grade : | 5    | Texas Education Associ | ciation              |
|---------|------|------------------------|----------------------|
| 2015    | 2016 | Accountability Rati    | ng:                  |
| 71%     | 64%  | 2013-2014              | Not Rated            |
| -       | 85%  | 2014-2015              | Improvement Required |
| -       | -    | 2015-2016              | Met Standard         |
| 40%     | 55%  |                        |                      |

Student Achievement Attendance Rates

2013-14 2014-15 2015-16

| Campus | District | State* |
|--------|----------|--------|
| 95.4%  | 95.7%    | 95.9%  |
| 96.2%  | 95.6%    | 95.7%  |
| 96.6%  | 95.6%    | 95.7%  |

\*Reflects previous year number as current



| -                             |       |         |       |         |       |         |  |  |
|-------------------------------|-------|---------|-------|---------|-------|---------|--|--|
|                               | 20    | 016     | 201   | 17      | 2     | 018     |  |  |
|                               | Prof  | Support | Prof  | Support | Prof  | Support |  |  |
| Instruction                   | 44.00 | 9.00    | 39.50 | 8.00    | 37.00 | 8.00    |  |  |
| Instructional Resources       | 1.00  | -       | 1.00  | -       | 1.00  | -       |  |  |
| Staff Development             | 0.15  | -       | 0.18  | -       | 0.18  | -       |  |  |
| Intstructional Leadership     | -     | -       | -     | -       | -     | -       |  |  |
| School Leadership             | 3.00  | 2.00