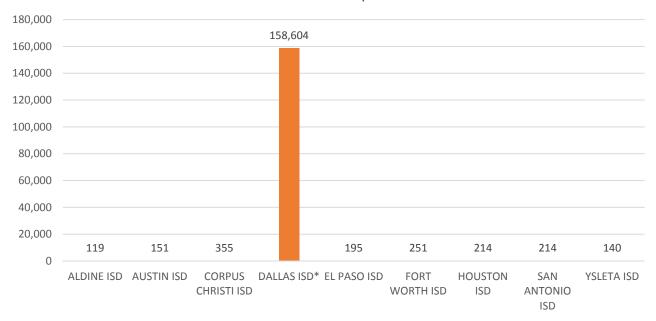

#### **5 Year Enrollment Comparison**

|          | 2012-2013 | 2013-2014 | 2014-2015 | 2015-2016 | 2016-2017 | Projected 2017-2018 <sup>(1)</sup> | Variance <sup>(2)</sup> |
|----------|-----------|-----------|-----------|-----------|-----------|------------------------------------|-------------------------|
| Grade EC | 362       | 241       | 264       | 326       | 415       | 373                                | (42)                    |
| Grade PK | 8,968     | 9,535     | 9,555     | 10,087    | 11,175    | 11,612                             | 437                     |
| Grade KN | 14,041    | 13,618    | 13,300    | 12,215    | 11,488    | 11,552                             | 64                      |
| Grade 1  | 14,153    | 14,256    | 13,968    | 13,402    | 12,335    | 11,776                             | (559)                   |
| Grade 2  | 13,564    | 13,679    | 13,917    | 13,496    | 12,996    | 12,007                             | (989)                   |
| Grade 3  | 12,907    | 13,166    | 13,235    | 13,326    | 13,218    | 12,713                             | (505)                   |
| Grade 4  | 12,431    | 12,565    | 12,744    | 12,664    | 12,913    | 12,823                             | (90)                    |
| Grade 5  | 12,067    | 12,144    | 12,105    | 12,150    | 12,271    | 12,454                             | 183                     |
| Grade 6  | 11,488    | 10,873    | 10,822    | 10,544    | 10,906    | 10,992                             | 86                      |
| Grade 7  | 10,609    | 11,239    | 10,648    | 10,605    | 10,430    | 10,743                             | 313                     |
| Grade 8  | 9,970     | 10,483    | 10,904    | 10,482    | 10,180    | 10,105                             | (75)                    |
| Grade 9  | 11,418    | 11,073    | 11,726    | 12,057    | 12,156    | 12,276                             | 120                     |
| Grade 10 | 9,963     | 10,190    | 10,000    | 10,434    | 10,654    | 10,729                             | 75                      |
| Grade 11 | 8,643     | 8,802     | 9,125     | 8,840     | 9,052     | 9,174                              | 122                     |
| Grade 12 | 8,348     | 7,849     | 7,940     | 7,976     | 7,697     | 7,823                              | 126                     |
| Total    | 158,932   | 159,713   | 160,253   | 158,604   | 157,886   | 157,152                            | (734)                   |