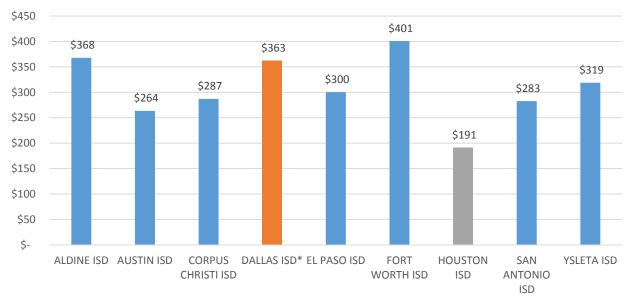

nd per Student



Urban Council Districts
Function 13 - Curriculum and Staff Development
FY 16 Students per FTE



Urban Council District
Function 13 - Curriculum Development and Instructional Staff
Development
FY 16 Spend per Student



Urban Council Districts
Function 21 - Instructional Leadership
FY 16 Students per FTE



Urban Council Districts
Function 21 - Instructional Leadership
FY 16 Spend per Student



Urban Council Districts
Function 23 - School Leadership
FY 16 Students per FTE



Urban Council Districts
Function 23 - School Leadership
FY 16 Spend per Student



Urban Council Districts
Function 31 - Guidance, Counseling, and Evaluation Services
FY 16 Students per FTE



Urban Council Districts
Function 31 - Guidance, Counseling and Evaluation Services
FY 16 Spend per Student



# Urban Council Districts Function 32 - Social Work Services FY 16 Students per FTE



# Urban Council Districts Function 32 - Social Work Services FY 16 Spend per Student



# Urban Council Districts Function 33 -Health Services FY 16 Students per FTE



# Urban Council Districts Function 33 - Health Services FY 16 Spend per Student



Urban Council Districts
Function 34 - Student Transportation
FY 16 Students per FTE



Urban Council District
Function 34 - Student Transportation
FY 16 Spend per Student



## Urban Council Districts Function 35 - Food Services FY 16 Students per FTE



# Urban Council Districts Function 35 - Food Services FY 16 Spend per Student



## Urban Council Districts Function 36 - Extracurricular Activities FY 16 Students per FTE



Urban Council Districts
Funct