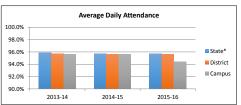

| -          | -                |
| 54%  | 33%        | 54%              |
|      | 70%<br>63% | 70% 62%<br>63% - |

| Texas Education Association<br>Accountability Rating: |                      |
|-------------------------------------------------------|----------------------|
| 2013-2014                                             | Improvement Required |
| 2014-2015                                             | Improvement Require  |
| 2015-2016                                             | Improvement Required |

Student Achievement Attendance Rates

2013-14 2014-15 2015-16

| 05.70/ | 0.5.0.1        |
|--------|----------------|
| 95.7%  | 95.9%          |
| 95.6%  | 95.7%          |
| 95.6%  | 95.7%          |
|        | 95.6%<br>95.6% |

\*Reflects previous year number as current



| -                             |       |         |       |         |       |         |  |
|-------------------------------|-------|---------|-------|---------|-------|---------|--|
|                               | 2     | 016     | 201   | 17      | 2     | 2018    |  |
|                               | Prof  | Support | Prof  | Support | Prof  | Support |  |
| Instruction                   | 23.50 | 1.00    | 18.50 | 1.00    | 16.00 | 5.00    |  |
| Instructional Resources       | 1.00  | -       | 1.00  | -       |       | 0.50    |  |
| Staff Development             | 0.23  | -       | 1.09  | -       | 1.09  | _       |  |
| Intstructional Leadership     | -     | -       | -     | -       | -     | _       |  |
| School Leadership             | 2.00  | 2.00    | 2.00  | 2.00    |