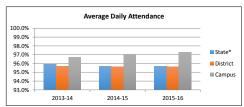

59%  | -    | -    | Ī |
| -    | -    | -    | 74%  | 72%  | Ī |
|      |      |      |      |      |   |

| 2016  | Texas Education Association<br>Accountability Rating: |              |
|-------|-------------------------------------------------------|--------------|
| 88%   | 2013-2014                                             | Met Standard |
| 97%   | 2014-2015                                             | Met Standard |
| -     | 2015-2016                                             | Met Standard |
| Q/10/ |                                                       |              |

Student Achievement Attendance Rates

2013-14 2014-15 2015-16

| 05.00/      |
|-------------|
| 95.7% 95.9% |
| 95.6% 95.7% |
| 95.6% 95.7% |
|             |

\*Reflects previous year number as current



| _                             |             |       |       |         |       |         |
|-------------------------------|-------------|-------|-------|---------|-------|---------|
|                               | 20          | 016   | 201   | 17      | 2018  |         |
|                               | Prof Suppor |       | Prof  | Support | Prof  | Support |
| Instruction                   | 47.00       | 10.00 | 48.00 | 11.00   | 45.00 | 11.00   |
| Instructional Resources       | 1.00        | -     | 1.00  | -       | 1.00  | -       |
| Staff Development             | 0.18        | -     | 0.09  | -       | 0.09  | -       |
| Intstructional Leadership     | -           | -     | -     | -       | -     | -       |
| School Leadership             | 2.00        | 3.00  | 2.00