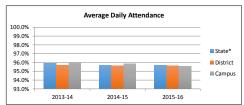

| -      | 79%  |
| 80%  | 53%   | 78%  | -    | -      | -    |
| -    | -     | -    | 92%  | 71%    | 73%  |
|      |       |      |      |        |      |

| Texas Education Associa<br>Accountability Rating |              |
|--------------------------------------------------|--------------|
| 2013-2014                                        | Met Standard |
| 2014-2015                                        | Met Standard |
| 2015-2016                                        | Met Standard |

## Student Achievement Attendance Rates

2013-14 2014-15 2015-16

| Campus | District | State* |
|--------|----------|--------|
| 96.0%  | 95.7%    | 95.9%  |
| 95.9%  | 95.6%    | 95.7%  |
| 95.6%  | 95.6%    | 95.7%  |
|        |          |        |

\*Reflects previous year number as current



|                               | 2     | 016     | 201   | 17      | 2018  |         |  |
|-------------------------------|-------|---------|-------|---------|-------|---------|--|
|                               | Prof  | Support | Prof  | Support | Prof  | Support |  |
| Instruction                   | 31.50 | 7.00    | 28.50 | 6.00    | 29.00 | 3.00    |  |
| Instructional Resources       | 1.00  | -       | 1.00  | -       | 1.00  | -       |  |
| Staff Development             | 0.18  | -       | 0.18  | -       | -     |         |  |
| Intstructional Leadership     | -     | -       | -     | -       | -     |         |  |
| School Leadership             | 3.00  | 2.00    | 1.00  | 2.00    | 1.00  | 2.00    |  |
| Guidance, Counseling & Eval.  | 1.00  | -       | 1.00  | -       |