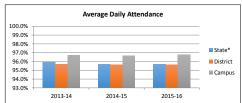

-    | 76%  | 60%   | 60%  | -    |  |
| Science                               | -    | -       | -    | -    | -     | -    | 46%  |  |
| · · · · · · · · · · · · · · · · · · · |      |         |      |      |       |      |      |  |

|   |      | Grade | 5    | Texas |
|---|------|-------|------|-------|
|   | 2014 | 2015  | 2016 | Ac    |
|   | 73%  | 87%   | 88%  | 20    |
|   | 69%  | -     | 75%  | 20    |
|   | -    | -     | -    | 20    |
| 1 | 46%  | 39%   | 64%  |       |

| laro |
|------|
| laro |
| laro |
|      |

# Student Achievement Attendance Rates

2013-14 2014-15 2015-16

| Campus | District | State* |
|--------|----------|--------|
| 96.7%  | 95.7%    | 95.9%  |
| 96.7%  | 95.6%    | 95.7%  |
| 96.8%  | 95.6%    | 95.7%  |

\*Reflects previous year number as current



| Ī                             | 2     | 016     | 201   | 17      | 2018  |         |  |
|-------------------------------|-------|---------|-------|---------|-------|---------|--|
|                               | Prof  | Support | Prof  | Support | Prof  | Support |  |
| Instruction                   | 34.50 | 9.00    | 33.50 | 10.00   | 33.00 | 11.00   |  |
| Instructional Resources       | 1.00  | -       | 1.00  | -       | 1.00  | -       |  |
| Staff Development             | 0.18  | -       | 0.18  | -       | 0.18  | -       |  |
| Intstructional Leadership     | -     | -       | -     | -       | -     | -       |  |
| School Leadership             | 2.00  | 2.00    | 2.00  | 2.00    | 2.00  | 2.00    |  |
| Guidance, Counseling & Eval.  | 1.00  | -       | 1.00  | -       |