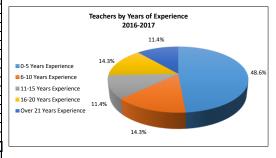

<sup>\*</sup>No employees are currently at this level

- 2. ACE Substitute Incentive Cost: \$83,000
- \$10/day for the additional 1 hour classroom instruction at ACE campuses.

Data Source: Human Capital Management Department

Data Source: Human Capital Management Department