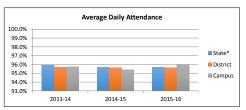

| 40%  |

Grade 4

|      | Grade 5 |      |
|------|---------|------|
| 2014 | 2015    | 2016 |
| 76%  | 59%     | 77%  |
| 75%  | -       | 84%  |
| -    | -       | -    |
| 40%  | 37%     | 81%  |

| Texas Education Association |                      |
|-----------------------------|----------------------|
| Accountability Rating:      |                      |
| 2013-2014                   | Improvement Required |
| 2014-2015                   | Improvement Required |
| 2015-2016                   | Met Standard         |

Student Achievement Attendance Rates

2013-14 2014-15 2015-16

| Campus | District | State* |
|--------|----------|--------|
| 95.7%  | 95.7%    | 95.9%  |
| 95.4%  | 95.6%    | 95.7%  |
| 96.0%  | 95.6%    | 95.7%  |

\*Reflects previous year number as current



| -                             |       |         |       |         |       |         |  |
|-------------------------------|-------|---------|-------|---------|-------|---------|--|
|                               | 2     | 016     | 201   | 17      | 2     | 2018    |  |
|                               | Prof  | Support | Prof  | Support | Prof  | Support |  |
| Instruction                   | 28.50 | 5.00    | 26.50 | 3.00    | 25.00 | 5.00    |  |
| Instructional Resources       | 1.00  | -       | 1.00  | -       | 1.00  | -       |  |
| Staff Development             | 0.27  | -       | 1.09  | -       | 1.00  | -       |  |
| Intstructional Leadership     | -     | -       | -     | -       | -     | -       |  |
| School Leadership             | 3.00  | 2.00    | 2.00  | 2.00    |