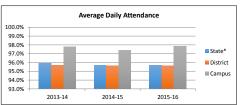

#### **5 Year Enrollment Comparison**

|          | 2012-2013 | 2013-2014 | 2014-2015 | 2015-2016 | 2016-2017 | Projected 2017-2018 <sup>(1)</sup> | Variance <sup>(2)</sup> |
|----------|-----------|-----------|-----------|-----------|-----------|------------------------------------|-------------------------|
| Grade EC | 362       | 241       | 264       | 326       | 415       | 373                                | (42)                    |
| Grade PK | 8,968     | 9,535     | 9,555     | 10,087    | 11,175    | 11,612                             | 437                     |
| Grade KN | 14,041    | 13,618    | 13,300    | 12,215    | 11,488    | 11,552                             | 64                      |
| Grade 1  | 14,153    | 14,256    | 13,968    | 13,402    | 12,335    | 11,776                             | (559)                   |
| Grade 2  | 13,564    | 13,679    | 13,917    | 13,496    | 12,996    | 12,007                             | (989)                   |
| Grade 3  | 12,907    | 13,166    | 13,235    | 13,326    | 13,218    | 12,713                             | (505)                   |
| Grade 4  | 12,431    | 12,565    | 12,744    | 12,664    | 12,913    | 12,823                             | (90)                    |
| Grade 5  | 12,067    | 12,144    | 12,105    | 12,150    | 12,271    | 12,454                             | 183                     |
| Grade 6  | 11,488    | 10,873    | 10,822    | 10,544    | 10,906    | 10,992                             | 86                      |
| Grade 7  | 10,609    | 11,239    | 10,648    | 10,605    | 10,430    | 10,743                             | 313                     |
| Grade 8  | 9,970     | 10,483    | 10,904    | 10,482    | 10,180    | 10,105                             | (75)                    |
| Grade 9  | 11,418    | 11,073    | 11,726    | 12,057    | 12,156    | 12,276                             | 120                     |
| Grade 10 | 9,963     | 10,190    | 10,000    | 10,434    | 10,654    | 10,729                             | 75                      |
| Grade 11 | 8,643     | 8,802     | 9,125     | 8,840     | 9,052     | 9,174                              | 122                     |
| Grade 12 | 8,348     | 7,849     | 7,940     | 7,976     | 7,697     | 7,823                              | 126                     |
| Total    | 158,932   | 159,713   | 160,253   | 158,604   | 157,886   | 157,152                            | (734)                   |