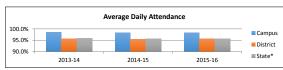

#### **5 Year Enrollment Comparison**

|          | 2012-2013 | 2013-2014 | 2014-2015 | 2015-2016 | 2016-2017 | Projected 2017-2018 <sup>(1)</sup> | Variance <sup>(2)</sup> |
|----------|-----------|-----------|-----------|-----------|-----------|------------------------------------|-------------------------|
| Grade EC | 362       | 241       | 264       | 326       | 415       | 373                                | (42)                    |
| Grade PK | 8,968     | 9,535     | 9,555     | 10,087    | 11,175    | 11,612                             | 437                     |
| Grade KN | 14,041    | 13,618    | 13,300    | 12,215    | 11,488    | 11,552                             | 64                      |
| Grade 1  | 14,153    | 14,256    | 13,968    | 13,402    | 12,335    | 11,776                             | (559)                   |
| Grade 2  | 13,564    | 13,679    | 13,917    | 13,496    | 12,996    | 12,007                             | (989)                   |
| Grade 3  | 12,907    | 13,166    | 13,235    | 13,326    | 13,218    | 12,713                             | (505)                   |
| Grade 4  | 12,431    | 12,565    | 12,744    | 12,664    | 12,913    | 12,823                             | (90)                    |
| Grade 5  | 12,067    | 12,144    | 12,105    | 12,150    | 12,271    | 12,454                             | 183                     |
| Grade 6  | 11,488    | 10,873    | 10,822    | 10,544    | 10,906    | 10,992                             | 86                      |
| Grade 7  | 10,609    | 11,239    | 10,648    | 10,605    | 10,430    | 10,743                             | 313                     |
| Grade 8  | 9,970     | 10,483    | 10,904    | 10,482    | 10,180    | 10,105                             | (75)                    |
| Grade 9  | 11,418    | 11,073    | 11,726    | 12,057    | 12,156    | 12,276                             | 120                     |
| Grade 10 | 9,963     | 10,190    | 10,000    | 10,434    | 10,654    | 10,729                             | 75                      |
| Grade 11 | 8,643     | 8,802     | 9,125     | 8,840     | 9,052     | 9,174                              | 122                     |
| Grade 12 | 8,348     | 7,849     | 7,940     | 7,976     | 7,697     | 7,823                              | 126                     |
| Total    | 158,932   | 159,713   | 160,253   | 158,604   | 157,886   | 157,152                            | (734)                   |