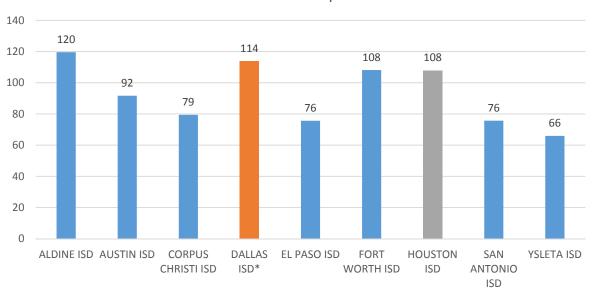

# Goals

Goal 1: Goal 2: Goal 3:

| G IR IR I                                            |                  |              |     |            |                 |                      |                 | Student Data               |                 |        |        |
|------------------------------------------------------|------------------|--------------|-----|------------|-----------------|----------------------|-----------------|----------------------------|-----------------|--------|--------|
| General Fund Budget                                  |                  |              |     |            |                 |                      |                 | Student Data               | 2015            | 2016   | 2017   |
|                                                      |                  |              |     |            |                 |                      |                 |                            | 250             | ***    | 251    |
| P. HO d. F. d                                        | udited<br>015-16 | % of         |     | ent Budget | % of            | Proposed Budget      | % of            | Total Enrollment           | 270             | 281    | 271    |
| Payroll Cost by Function<br>11 Instruction           | <br>1,899,765    | Total 52.78% |     | 1,067,137  | Total<br>63.25% | 2017-18<br>1.080.848 | Total<br>61.28% | Train 1 to                 |                 |        |        |
| 12 Instruction 12 Instructional Resources            | 98.784           | 2.74%        |     | 49,466     | 2.93%           | 36.049               | 2.04%           | Ethnicity:<br>African Amer | 17.41%          | 15.66% | 14.39% |
|                                                      | 98,784           | 0.00%        |     | 49,400     | 0.00%           |                      | 0.00%           | Asian Amer                 |                 | 2.14%  | 2.21%  |
| 13 Staff Development<br>21 Intstructional Leadership | -                | 0.00%        |     | -          | 0.00%           | 75.132               | 4.26%           | Hispanic                   | 2.96%<br>76.30% | 76.87% | 76.01% |
| 23 School Leadership                                 | 385,251          | 10.70%       |     | 203,670    | 12.07%          | 204,228              | 11.58%          | Native Amer                | 0.00%           | 0.00%  | 0.00%  |
| 31 Guidance, Counseling & Eval.                      | 145,537          | 4.04%        |     | 132,816    | 7.87%           | 140,401              | 7.96%           | White                      | 3.33%           | 5.34%  | 6.64%  |
| 32. Social Work Services                             | 143,337          | 0.00%        |     | 132,610    | 0.00%           | 140,401              | 0.00%           | wille                      | 3.3370          | 3.3470 | 0.0470 |
| 32 Social Work Services 33 Health Services           | 58,596           | 1.63%        |     | 30,782     | 1.82%           | 30,894               | 1.75%           | Spec Educ                  | 0.7%            | 0.4%   | 0.0%   |
| 34 Student Transportation                            | 36,390           | 0.00%        |     | 30,762     | 0.00%           | 30,694               | 0.00%           | Econ Disady.               | 83.7%           | 83.3%  | 84.1%  |
| 36 Cocurricular/Extra-curricular                     | 47,153           | 1.31%        |     | 14.423     | 0.85%           | -                    | 0.00%           | Limited English Prof       | 1.5%            | 1.1%   | 0.7%   |
| 51 Maintenance & Operations                          | 85,599           | 2.38%        |     | 52,621     | 3.12%           | 69.858               | 3.96%           | Lillined English Fior      | Source: PEIMS   | 1.170  | 0.770  |
| 52 Security & Monitoring                             | 3,044            | 0.08%        |     | 1,243      | 0.07%           | 26,322               | 1.49%           |                            | Source: PEIMS   |        |        |
| 53 Data Processing                                   | 3,044            | 0.08%        |     | 1,243      | 0.07%           | 20,322               | 0.00%           |                            |                 |        |        |
| 61 Community Services                                | -                | 0.00%        |     | -          | 0.00%           | -                    | 0.00%           |                            |                 |        |        |
| of Community Services                                | <br>2,723,730    | 75.67%       |     | 1.552.158  | 91.99%          | 1.663.732            | 94.33%          |                            |                 |        |        |
|                                                      | <br>2,/23,/30    | /3.0/%       |     | 1,552,158  | 91.99%          | 1,003,/32            | 94.33%          |                            |                 |        |        |
| Non-Payroll Cost by Function                         |                  |              |     |            |                 |                      |                 |                            |                 |        |        |
| 11 Instruction                                       | 611.306          | 16.98%       |     | 32,849     | 1.95%           | 15.737               | 0.89%           |                            |                 |        |        |
| 12 Instructional Resources                           | 6.317            | 0.18%        |     | 5,453      | 0.32%           | 2,820                | 0.16%           |                            |                 |        |        |
| 13 Staff Development                                 | 480              | 0.01%        |     | 149        | 0.01%           | _,                   | 0.00%           |                            |                 |        |        |
| 21 Intstructional Leadership                         | -                | 0.00%        |     |            | 0.00%           |                      | 0.00%           |                            |                 |        |        |
| 23 School Leadership                                 | 6.854            | 0.19%        |     | 4.627      | 0.27%           |                      | 0.00%           |                            |                 |        |        |
| 31 Guidance, Counseling & Eval.                      | 5,340            | 0.15%        |     | 537        | 0.03%           | _                    | 0.00%           |                            |                 |        |        |
| 32 Social Work Services                              | 5,510            | 0.00%        |     | -          | 0.00%           |                      | 0.00%           |                            |                 |        |        |
| 33 Health Services                                   | 464              | 0.01%        |     | 348        | 0.02%           |                      | 0.00%           |                            |                 |        |        |
| 34 Student Transportation                            | -                | 0.00%        |     | -          | 0.00%           | _                    | 0.00%           |                            |                 |        |        |
| 36 Cocurricular/Extra-curricular                     | 7.752            | 0.22%        |     | 16,600     | 0.98%           | 20,180               | 1.14%           |                            |                 |        |        |
| 51 Maintenance & Operations                          | 122,167          | 3.39%        |     | 74,529     | 4.42%           | 61,231               | 3.47%           |                            |                 |        |        |
| 52 Security & Monitoring                             | 122,107          | 0.00%        |     | 7 1,525    | 0.00%           | 01,251               | 0.00%           |                            |                 |        |        |
| 53 Data Processing                                   | _                | 0.00%        |     | _          | 0.00%           | _                    | 0.00%           |                            |                 |        |        |
| 61 Community Services                                | _                | 0.00%        |     | _          | 0.00%           |                      | 0.00%           |                            |                 |        |        |
| 81 Facilities\Construction                           | 114.948          | 3.19%        |     | _          | 0.00%           |                      | 0.00%           |                            |                 |        |        |
| or racinico/construction                             | <br>875,626      | 24.33%       |     | 135.092    | 8.01%           | 99,968               | 5.67%           |                            |                 |        |        |
| Total General Annual Operating Budget                | \$<br>3,599,356  | 100.00%      | \$  | 1,687,250  | 100.00%         | \$ 1,763,700         | 100.00%         |                            |                 |        |        |
|                                                      |                  |              |     |            |                 |                      |                 |                            |                 |        |        |
| Estimated Enrollment                                 | 276              |              |     | 284        |                 | 263                  |                 |                            |                 |        |        |
| General Operating Student/Teacher Ratio              | 8.5              |              |     | 17.2       |                 | 15.9                 |                 |                            |                 |        |        |
| Total Budgeted Operating Cost/student                | \$13,041         |              |     | \$5,941    |                 | \$6,706              |                 |                            |                 |        |        |
|                                                      |                  |              |     |            |                 |                      |                 |                            |                 |        |        |
| Special Revenue Funds                                | \$ 83,784        |              | \$9 | 99,830     |                 | \$98,473             |                 |                            |                 |        |        |