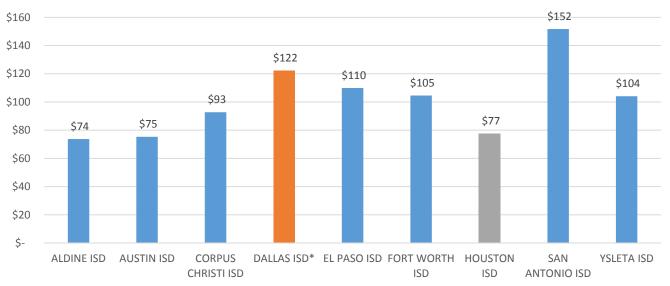

l Districts
Function 21 - Instructional Leadership
FY 16 Spend per Student



Urban Council Districts
Function 23 - School Leadership
FY 16 Students per FTE



Urban Council Districts
Function 23 - School Leadership
FY 16 Spend per Student



Urban Council Districts
Function 31 - Guidance, Counseling, and Evaluation Services
FY 16 Students per FTE



Urban Council Districts
Function 31 - Guidance, Counseling and Evaluation Services
FY 16 Spend per Student



# Urban Council Districts Function 32 - Social Work Services FY 16 Students per FTE



# Urban Council Districts Function 32 - Social Work Services FY 16 Spend per Student



# Urban Council Districts Function 33 -Health Services FY 16 Students per FTE



# Urban Council Districts Function 33 - Health Services FY 16 Spend per Student



Urban Council Districts
Function 34 - Student Transportation
FY 16 Students per FTE



Urban Council District
Function 34 - Student Transportation
FY 16 Spend per Student



## Urban Council Districts Function 35 - Food Services FY 16 Students per FTE



# Urban Council Districts Function 35 - Food Services FY 16 Spend per Student



## Urban Council Districts Function 36 - Extracurricular Activities FY 16 Students per FTE



Urban Council Districts
Function 36 - Extracurricular Activities
FY 16 Spend per Student



Urban Council Districts
Function 41 - General Administration
FY 16 Students per FTE



Urban Council Districts
Function 41 - General Administration
FY 16 Spend per Student



Urban Council Districts
Function 51 - Facilities Maintenance and Operations
FY 16 Students per FTE