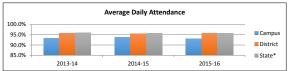

|                      |               |        |        |

## **Goal Results**

Student Achievement
STAAR - Percent Meeting Minimum Expectations

|            |      | Campus |      |
|------------|------|--------|------|
|            | 2014 | 2015   | 2016 |
| Algebra I  | 66%  | 74%    | 67%  |
| Biology    | 70%  | 79%    | 82%  |
| English I  | 54%  | 65%    | 54%  |
| English II | 49%  | 51%    | 49%  |
| U.S. Hist  | 78%  | 77%    | 85%  |

Student Achievement

Attendance Rates

|         | Campus | District | State* |
|---------|--------|----------|--------|
| 2013-14 | 93.4%  | 95.6%    | 95.9%  |
| 2014-15 | 93.8%  | 95.5%    | 95.7%  |
| 2015-16 | 92.9%  | 95.6%    | 95.7%  |
| 2013-10 | 92.970 | 93.070   | 93.770 |

<sup>\*</sup>Reflects previous year number as current





#### Staffing

|                               | 20    | 16      | 201   | 7       | 20    | 018     |
|-------------------------------|-------|---------|-------|---------|-------|---------|
|                               | Prof  | Support | Prof  | Support | Prof  | Support |
| Instruction                   | 46.50 | 6.00    | 41.50 | 6.00    | 40.50 | 7.00    |
| Instructional Resources       | 1.00  | 1.00    | 1.00  | 1.00    | 0.50  | 1.00    |
| Staff Development             | 0.18  | -       | 0.18  | -       | 0.18  |         |
| Intstructional Leadership     | -     | -       | 1.00  | -       | 1.00  |         |
| School Leadership             | 3.00  | 5.00    | 4.00  | 5.00    | 4.00  | 6.00    |
| Guidance, Counseling & Eval.  | 4.00  | -       | 4.00  | -       | 4.00  |