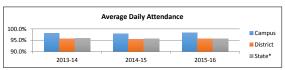

#### **5 Year Enrollment Comparison**

|          | 2012-2013 | 2013-2014 | 2014-2015 | 2015-2016 | 2016-2017 | Projected 2017-2018 <sup>(1)</sup> | Variance <sup>(2)</sup> |
|----------|-----------|-----------|-----------|-----------|-----------|------------------------------------|-------------------------|
| Grade EC | 362       | 241       | 264       | 326       | 415       | 373                                | (42)                    |
| Grade PK | 8,968     | 9,535     | 9,555     | 10,087    | 11,175    | 11,612                             | 437                     |
| Grade KN | 14,041    | 13,618    | 13,300    | 12,215    | 11,488    | 11,552                             | 64                      |
| Grade 1  | 14,153    | 14,256    | 13,968    | 13,402    | 12,335    | 11,776                             | (559)                   |
| Grade 2  | 13,564    | 13,679    | 13,917    | 13,496    | 12,996    | 12,007                             | (989)                   |
| Grade 3  | 12,907    | 13,166    | 13,235    | 13,326    | 13,218    | 12,713                             | (505)                   |
| Grade 4  | 12,431    | 12,565    | 12,744    | 12,664    | 12,913    | 12,823                             | (90)                    |
| Grade 5  | 12,067    | 12,144    | 12,105    | 12,150    | 12,271    | 12,454                             | 183                     |
| Grade 6  | 11,488    | 10,873    | 10,822    | 10,544    | 10,906    | 10,992                             | 86                      |
| Grade 7  | 10,609    | 11,239    | 10,648    | 10,605    | 10,430    | 10,743                             | 313                     |
| Grade 8  | 9,970     | 10,483    | 10,904    | 10,482    | 10,180    | 10,105                             | (75)                    |
| Grade 9  | 11,418    | 11,073    | 11,726    | 12,057    | 12,156    | 12,276                             | 120                     |
| Grade 10 | 9,963     | 10,190    | 10,000    | 10,434    | 10,654    | 10,729                             | 75                      |
| Grade 11 | 8,643     | 8,802     | 9,125     | 8,840     | 9,052     | 9,174                              | 122                     |
| Grade 12 | 8,348     | 7,849     | 7,940     | 7,976     | 7,697     | 7,823                              | 126                     |
| Total    | 158,932   | 159,713   | 160,253   | 158,604   | 157,886   | 157,152                            | (734)                   |