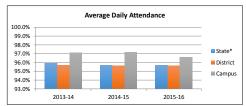

Grade : | 5    |
|------|---------|------|
| 2014 | 2015    | 2016 |
| 70%  | 74%     | 60%  |
| 68%  | -       | 69%  |
| -    | -       | -    |
| 52%  | 59%     | 52%  |

| Texas Education Association |              |
|-----------------------------|--------------|
| Accountability Rating:      |              |
| 2013-2014                   | Met Standard |
| 2014-2015                   | Met Standard |
| 2015-2016                   | Met Standard |
|                             |              |

# Student Achievement Attendance Rates

2013-14 2014-15 2015-16

| Campus | District | State* |
|--------|----------|--------|
| 97.1%  | 95.7%    | 95.9%  |
| 97.1%  | 95.6%    | 95.7%  |
| 96.6%  | 95.6%    | 95.7%  |
|        |          |        |

\*Reflects previous year number as current



| -                             |       |         |       |         |       |         |
|-------------------------------|-------|---------|-------|---------|-------|---------|
|                               | 2     | 016     | 201   | 17      | 2     | 2018    |
|                               | Prof  | Support | Prof  | Support | Prof  | Support |
| Instruction                   | 46.00 | 12.00   | 45.50 | 10.00   | 40.00 | 10.00   |
| Instructional Resources       | 1.00  | -       | 1.00  | -       | 1.00  | -       |
| Staff Development             | 0.18  | -       | 0.18  | -       | 0.18  | -       |
| Intstructional Leadership     | -     | -       | -     | -       | -     | -       |
| School Leadership             | 3.00  | 2.00    | 2.00  | 2.00    | 2.00  | 2.00    |
| Guid