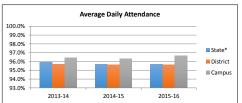

|
| Science                       | -    | -    | -    | Ш |  |

|      | Grade | +    |      | Grade | 3    |
|------|-------|------|------|-------|------|
| 2014 | 2015  | 2016 | 2014 | 2015  | 2016 |
| 84%  | 61%   | 64%  | 81%  | 77%   | 68%  |
| 76%  | -     | 50%  | 87%  | -     | 64%  |
| 86%  | 70%   | 68%  | -    | -     | -    |
| -    | -     | -    | 58%  | 39%   | 47%  |
|      |       |      |      |       |      |

| on           |
|--------------|
| Met Standard |
| Met Standard |
| Met Standard |
|              |

Student Achievement Attendance Rates

2013-14 2014-15 2015-16

| Campus | District | State* |
|--------|----------|--------|
| 96.4%  | 95.7%    | 95.9%  |
| 96.3%  | 95.6%    | 95.7%  |
| 96.6%  | 95.6%    | 95.7%  |

\*Reflects previous year number as current



| Ī                             | 2016  |         | 201   | 17      | 2018  |         |  |
|-------------------------------|-------|---------|-------|---------|-------|---------|--|
|                               | Prof  | Support | Prof  | Support | Prof  | Support |  |
| Instruction                   | 41.50 | 4.00    | 38.50 | 6.00    | 37.00 | 7.00    |  |
| Instructional Resources       | 1.00  | -       | 1.00  | -       | 1.00  | -       |  |
| Staff Development             | 0.18  | -       | 0.18  | -       | 0.18  |         |  |
| Intstructional Leadership     | -     | -       | -     | -       | -     |         |  |
| School Leadership             | 2.00  | 2.00    | 2.00  | 2.00    | 2.00  | 2.00    |  |
| Guidance, Counseling & Eval.  | 1.00  | -       | 1.00  | -       |