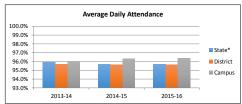

| -    | -     |
|                               |      | •       |      |      |       |

|      |      | Grade : | •    |   |
|------|------|---------|------|---|
| 2016 | 2014 | 2015    | 2016 |   |
| 63%  | 93%  | 83%     | 69%  | 1 |
| 47%  | 88%  | -       | 78%  | 1 |
| 66%  | -    | -       | -    | 1 |
| -    | 73%  | 63%     | 60%  | 1 |
|      |      |         |      | • |

| ation<br>g: |
|-------------|
| Met Standar |
| Met Standar |
| Met Standar |
|             |

## Student Achievement Attendance Rates

| 2013-14 |  |
|---------|--|
| 2014-15 |  |
| 2015-16 |  |

| Campus | District | State* |
|--------|----------|--------|
| 96.0%  | 95.7%    | 95.9%  |
| 96.3%  | 95.6%    | 95.7%  |
| 96 3%  | 95.6%    | 95.7%  |

<sup>\*</sup>Reflects previous year number as current



| -                             |              |       |              |       |       |         |  |
|-------------------------------|--------------|-------|--------------|-------|-------|---------|--|
|                               | 2            | 016   | 201          | 17    | 2     | 2018    |  |
|                               | Prof Support |       | Prof Support |       | Prof  | Support |  |
| Instruction                   | 28.80        | 7.00  | 29.80        | 6.00  | 29.30 | 6.00    |  |
| Instructional Resources       | 1.00         | -     | 1.00         | -     | 1.00  | -       |  |
| Staff Development             | 0.18         | -     | 0.09         | -     | 0.09  | -       |  |
| Intstructional Leadership     | -            | -     | -            | -     | -     | -