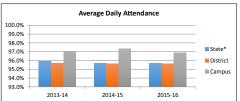

|
|                               |         |      |      |      |         |      |      |         |      |  |  |

| 5    | Texas Education Association | on          |
|------|-----------------------------|-------------|
| 2016 | Accountability Rating:      |             |
| 94%  | 2013-2014                   | Met Standar |
| 80%  | 2014-2015                   | Met Standar |
| -    | 2015-2016                   | Met Standar |
| 88%  |                             |             |

# Student Achievement Attendance Rates

| 2013-14 |  |
|---------|--|
| 2014-15 |  |
| 2015-16 |  |

| Campus | District | State* |
|--------|----------|--------|
| 97.0%  | 95.7%    | 95.9%  |
| 97.3%  | 95.6%    | 95.7%  |
| 96.9%  | 95.6%    | 95.7%  |

<sup>\*</sup>Reflects previous year number as current



| Г                             | 2016  |         | 20:   |         | 2010  |         |  |
|-------------------------------|-------|---------|-------|---------|-------|---------|--|
| -                             |       | 016     | 2017  |         | 2018  |         |  |
|                               | Prof  | Support | Prof  | Support | Prof  | Support |  |
| Instruction                   | 38.30 | 9.80    | 41.80 | 11.00   | 40.30 | 13.00   |  |
| Instructional Resources       | 1.00  | -       | 1.00  | -       | 1.00  | -       |  |
| Staff Development             | 0.09  | -       | 0.09  | -       | 0.09  | -       |  |
| Intstructional Leadership     | 1.00  | -       | -     | -       | -     | -       |  |
| School Leadership             | 2.00  | 2.00    | 2.00  | 2.00    |