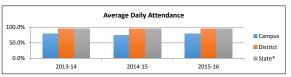

| -    | -    |  |  |
| English II |        | -    | -    |  |  |
| U.S. Hist  | -      | -    | -    |  |  |

| Texas Education        | Association |  |  |  |  |  |
|------------------------|-------------|--|--|--|--|--|
| Accountability Rating: |             |  |  |  |  |  |
| 2013-2014              | Not Rated   |  |  |  |  |  |
| 2014-2015              | Not Rated   |  |  |  |  |  |
| 2015-2016              | Not Rated   |  |  |  |  |  |

#### Student Achievement

Attendance Rates

|         | Campus | District | State* |
|---------|--------|----------|--------|
| 2013-14 | 78.9%  | 95.6%    | 95.9%  |
| 2014-15 | 75.1%  | 95.5%    | 95.7%  |
| 2015-16 | 79.8%  | 95.6%    | 95.7%  |
|         |        |          |        |

<sup>\*</sup>Reflects previous year number as current



#### Staffing

|                               | 20   | )16     | 2017 |         | 20   | )18     |
|-------------------------------|------|---------|------|---------|------|---------|
|                               | Prof | Support | Prof | Support | Prof | Support |
| Instruction                   | 9.00 | -       | 7.00 | -       | 6.00 | -       |
| Instructional Resources       | _    | _       | _    | -       | -    |         |
| Staff Development             | _    | _       | _    | -       | -    |         |
| Intstructional Leadership     | -    | -       | -    | -       | -    | -       |
| School Leadership             | -    | -       | -    | -       | -    | -       |
| Guidance, Counseling & Eval.  | -    | -       | -    | -       | -    |         |
| Social Work Serv