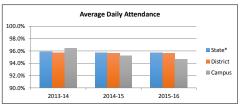

| Met Standard |

## Student Achievement Attendance Rates

2013-14 2014-15 2015-16

| Campus | District | State* |
|--------|----------|--------|
| 96.5%  | 95.7%    | 95.9%  |
| 95.2%  | 95.6%    | 95.7%  |
| 94.6%  | 95.6%    | 95.7%  |
|        |          |        |

\*Reflects previous year number as current



|                               | 2     | 016     | 2017  |         | 2018  |         |
|-------------------------------|-------|---------|-------|---------|-------|---------|
|                               | Prof  | Support | Prof  | Support | Prof  | Support |
| Instruction                   | 35.50 | 6.00    | 35.50 | 7.00    | 31.00 | 6.00    |
| Instructional Resources       | 1.00  | -       | 1.00  | -       | 1.00  | -       |
| Staff Development             | 0.18  | -       | 0.09  | -       | 0.09  | -       |
| Intstructional Leadership     | -     | -       | -     | -       | -     | -       |
| School Leadership             | 3.00  | 2.00    | 2.00  | 2.00    | 2.00  | 2.00    |
| Guidance, Counseling & Eval.  | 1.00  | -       | 1.00  | -       | 1.00  | -       |
| Soci