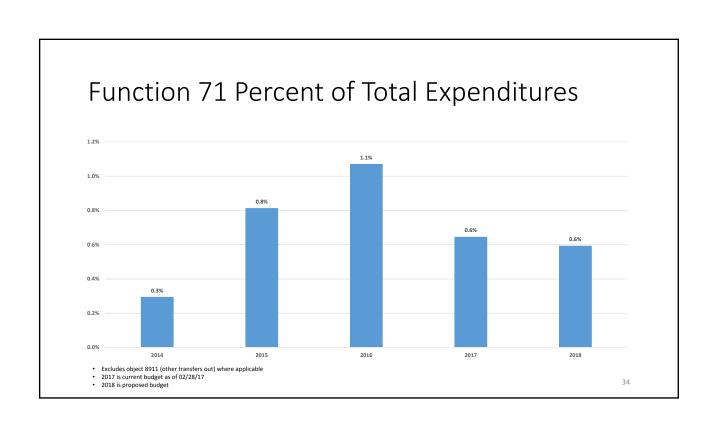

#### **Proposed Expenditures**

| Function                                               | Actual 2015-<br>2016 <sup>(1)</sup> | Budgeted 2016-<br>2017 <sup>(2)</sup> | Proposed 2017-2018 | FY18 FY17<br>Variance \$\$\$s | FY18 FY17<br>Variance % |
|--------------------------------------------------------|-------------------------------------|---------------------------------------|--------------------|-------------------------------|-------------------------|
| 11 - Instruction                                       | \$809,725,637                       | \$801,960,074                         | \$826,174,380      | \$24,214,306                  | 3.0%                    |
| 12 - Instructional Resources and Media<br>Services     | \$22,320,443                        | \$22,298,683                          | \$19,313,622       | (\$2,985,061)                 | -13.4%                  |
| 13 - Curriculum and Instructional Staff<br>Development | \$13,471,308                        | \$11,597,526                          | \$14,033,198       | \$2,435,672                   | 21.0%                   |
| 21- Instructional Leadership                           | \$29,329,933                        | \$32,494,066                          | \$37,041,226       | \$4,547,160                   | 14.0%                   |
| 23 - School Leadership                                 | \$95,245,639                        | \$88,962,670                          | \$91,388,052       | \$2,425,382                   | 2.7%                    |
| 31 - Guidance, Counseling and Evaluation               | \$57,495,405                        | \$56,733,401                          | \$53,488,688       | (\$3,244,713)                 | -5.7%                   |
| 32 - Social Work Services                              | \$2,657,160                         | \$2,423,041                           | \$2,125,962        | (\$297,079)                   | -12.3%                  |
| 33 - Health Services                                   | \$19,352,720                        | \$20,402,389                          | \$19,758,332       | (\$644,057)                   | -3.2%                   |
| 34 - Student Transportation                            | \$53,859,000                        | \$51,601,457                          | \$53,779,842       | \$2,178,385                   | 4.2%                    |
| 36 - Co-Curricular Activities                          | \$32,101,589                        | \$31,465,342                          | \$29,813,256       | (\$1,652,086)                 | -5.3%                   |
| 41 - General Administration                            | \$48,875,154                        | \$56,151,086                          | \$53,283,998       | (\$2,867,088)                 | -5.1%                   |
| 51 - Plant Maintenance and Operations                  | \$159,038,220                       | \$164,147,682                         | \$142,053,832      | (\$22,093,850)                | -13.5%                  |
| 52 - Security and monitoring Services                  | \$22,113,612                        | \$23,463,549                          | \$22,901,859       | (\$561,690)                   | -2.4%                   |
| 53 - Data Processing Services                          | \$33,731,123                        | \$40,589,456                          | \$31,656,476       | (\$8,932,980)                 | -22.0%                  |
| 61 - Community Services                                | \$4,523,550                         | \$3,808,313                           | \$3,267,836        | (\$540,477)                   | -14.2%                  |
| 71 -Debt Services                                      | \$15,456,129                        | \$9,503,459                           | \$8,377,237        | (\$1,126,222)                 | -11.9%                  |
| 81 - Facilities Acquisition and Construction           | \$19,269,267                        | \$50,045,678                          | \$5,500,000        | (\$44,545,678)                | -89.0%                  |
| 95 - Payments to JJAEP                                 | \$5,622                             | \$86,300                              | \$86,300           | \$0                           | 0.0%                    |
| 97 - Payments to Tax Increment Fund                    | \$0                                 | \$7,477                               | \$65,373           | \$57,896                      | 774.3%                  |
| 99 - Other Intergovernmental Charges                   | \$4,791,697                         | \$4,956,079                           | \$5,074,784        | \$118,705                     | 2.4%                    |

#### General Fund Expenditure Budget Comparison by Function 2017 - 2018

| Description                       | 2017<br>Current<br>Budget | 2018<br>Recommended<br>Budget | Amount<br>Increase<br>(Decrease) | % Incr<br>(Decr) |
|-----------------------------------|---------------------------|-------------------------------|----------------------------------|------------------|
| 11 Instruction                    | \$<br>801,960,074         | \$<br>826,174,380             | \$<br>24,214,306                 | 3.0%             |
| 12 Inst Resources & Media Svcs    | 22,298,683                | 19,313,622                    | (2,985,061)                      | (13.4%)          |
| 13 Curr Dvlp & Inst Staff Dvlp    | 11,597,526                | 14,033,198                    | 2,435,672                        | 21.0%            |
| 21 Inst Ldrsp                     | 32,494,066                | 37,041,226                    | 4,547,160                        | 14.0%            |
| 23 Sch Ldrsp                      | 88,962,670                | 91,388,052                    | 2,425,382                        | 2.7%             |
| 31 Guidance Counseling & Eval Svc | 56,733,401                | 53,488,688                    | (3,244,713)                      | (5.7%)           |
| 32 Social Work Svc                | 2,423,041                 | 2,125,962                     | (297,079)                        | (12.3%)          |
| 33 Health Svc                     | 20,402,389                | 19,758,332                    | (644,057)                        | (3.2%)           |
| 34 Student Transportation         | 51,601,457                | 53,779,842                    | 2,178,385                        | 4.2%             |
| 36 Extracurricular Activities     | 31,465,342                | 29,813,256                    | (1,652,086)                      | (5.3%)           |
| 41 Gen Adm                        | 56,151,086                | 53,283,998                    | (2,867,088)                      | (5.1%)           |
| 51 Facilities Maint/Ops           | 164,147,682               | 142,053,832                   | (22,093,850)                     | (13.5%)          |
| 52 Security & Monitoring Svcs     | 23,463,549                | 22,901,859                    | (561,690)                        | (2.4%)           |
| 53 Data Proc Svcs                 | 40,589,456                | 31,656,476                    | (8,932,980)                      | (22.0%)          |
| 61 Community Svcs                 | 3,808,313                 | 3,267,836                     | (540,477)                        | (14.2%)          |
| 71 Debt Svc                       | 9,503,459                 | 8,377,237                     | (1,126,222)                      | (11.9%)          |
| 81 Fac Acq & Cnstr                | 50,045,678                | 5,500,000                     | (44,545,678)                     | (89.0%)          |
| 95 Pymts to Juv Justice AE Prg    | 86,300                    | 86,300                        | 0                                | 0.0%             |
| 97 Pymts to Tax Increment Fund    | 7,477                     | 65,373                        | 57,896                           | 774.3%           |
| 99 Other Intergov Charges         | 4,956,079                 | 5,074,784                     | 118,705                          | 2.4%             |
| Total                             | \$<br>1,472,697,728       | \$<br>1,419,184,253           | \$<br>(53,513,475)               | (3.6%)           |