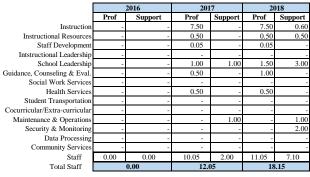

|      | -       | -    | -    | -       | _    | _    |         | _    |
| Social Studies                | -    | -       | -    | -    | -       | -    | -    | -       | -    |
| Science                       | -    | -       | -    | -    | -       | -    | -    | -       | -    |

Texas Education Association Accountability Rating: 2013-2014 2014-2015 2015-2016

Not Rated Not Rated Met Standard

# Student Achievement Attendance Rates

|         | Campus |  |
|---------|--------|--|
| 2013-14 | 0.0%   |  |
| 2014-15 | 0.0%   |  |
| 2015-16 | 97.9%  |  |

| Campus | District | State* |
|--------|----------|--------|
| 0.0%   | 95.6%    | 95.9%  |
| 0.0%   | 95.5%    | 95.7%  |
| 97.9%  | 95.5%    | 95.7%  |

\*Reflects previous year number as current



## Staffing



Total Special Revenue 0.0 0.5 0.6



## Rangel All Girls Middle School **Organization 356** Grade Span: 6 - 8

Educating all students for success

## Goals

Goal 1: Promote a schoolwide college culture to increase the number of college acceptance letters and scholarships Goal 2: Goal 3:

| General Fund Budget                     |          |         |                |         |                 |         | Student Data         |              |        |        |
|-----------------------------------------|----------|---------|----------------|---------|-----------------|---------|----------------------|--------------|--------|--------|
|                                         |          |         |                |         |                 |         |                      | 2015         |