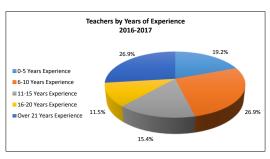

#### 2017-2018 Proposed Compensation Modifications

1. Teacher Excellence Initiative: \$17 million

|         | Teacher Excellence Initiative Proposed |                  |                   |                 |                  |                   |             |              |          |  |  |  |  |
|---------|----------------------------------------|------------------|-------------------|-----------------|------------------|-------------------|-------------|--------------|----------|--|--|--|--|
| Days    | Unsat                                  | Progressing<br>I | Progressing<br>II | Proficient<br>I | Proficient<br>II | Proficient<br>III | Exemplary I | Exemplary II | Master*  |  |  |  |  |
| 187/191 | \$47,000                               | \$51,000         | \$53,000          | \$56,000        | \$60,000         | \$65,000          | \$74,000    | \$82,000     | \$90,000 |  |  |  |  |
| Perform | ance Retent                            | ion Increase     | \$500             | \$750           | \$1,000          | \$1,000           | \$1,250     | \$1,250      |          |  |  |  |  |

<sup>\*</sup>No employees are currently at this level

- 2. ACE Substitute Incentive Cost: \$83,000
- \$10/day for the additional 1 hour classroom instruction at ACE campuses.

Data Source: Human Capital Management Department