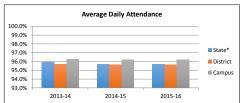

|

|      | Grade : | 5    | Texas Education Association |              |
|------|---------|------|-----------------------------|--------------|
| 2014 | 2015    | 2016 | Accountability Rating:      |              |
| 88%  | 100%    | 95%  | 2013-2014                   | Met Standard |
| 88%  | -       | 100% | 2014-2015                   | Met Standard |
| -    | -       | -    | 2015-2016                   | Met Standard |
| 76%  | 65%     | 91%  |                             |              |

Student Achievement Attendance Rates

| 2013-14 |  |
|---------|--|
| 2014-15 |  |
| 2015-16 |  |

| Campus | District | State* |
|--------|----------|--------|
| 96.3%  | 95.7%    | 95.9%  |
| 96.2%  | 95.6%    | 95.7%  |
| 96.2%  | 95.6%    | 95.7%  |

\*Reflects previous year number as current



| Г                             |       | 0.4.5   | • • • • • • • • • • • • • • • • • • • • | _       |       | 1010    |  |
|-------------------------------|-------|---------|-----------------------------------------|---------|-------|---------|--|
|                               |       | 016     | 201                                     |         | 2018  |         |  |
| L                             | Prof  | Support | Prof                                    | Support | Prof  | Support |  |
| Instruction                   | 25.80 | 8.00    | 27.80                                   | 9.00    | 25.30 | 12.00   |  |
| Instructional Resources       | 1.00  | -       | 1.00                                    | -       | 1.00  | -       |  |
| Staff Development             | 0.09  | -