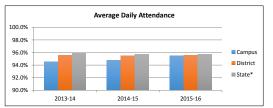

| Campus |      |
|------------|------|--------|------|
|            | 2014 | 2015   | 2016 |
| Algebra I  | 62%  | 72%    | 67%  |
| Biology    | 86%  | 92%    | 86%  |
| English I  | 57%  | 62%    | 61%  |
| English II | 53%  | 64%    | 60%  |
| U.S. Hist  | 89%  | 91%    | 93%  |

#### Student Achievement

Attendance Rates

|         | Campu |
|---------|-------|
| 2013-14 | 94.5% |
| 2014-15 | 94.8% |
| 2015-16 | 95.5% |
|         |       |

| Campus | District | State* |
|--------|----------|--------|
| 94.5%  | 95.6%    | 95.9%  |
| 94.8%  | 95.5%    | 95.7%  |
| 95.5%  | 95.6%    | 95.7%  |

<sup>\*</sup>Reflects previous year number as current

## Texas Education Association Accountability Rating: 2013-2014 Met Standard 2014-2015 Met Standard

Met Standard Met Standard 2015-2016



#### Staffing

|                               |        | 2016    | 201    | 7       | 20     | 018     |
|-------------------------------|--------|---------|--------|---------|--------|---------|
|                               | Prof   | Support | Prof   | Support | Prof   | Support |
| Instruction                   | 113.60 | 14.00   | 118.00 | 13.00   | 128.00 | 14.00   |
| Instructional Resources       | 2.00   | 2.00    | 2.00   | 2.00    | 1.00   | 1.00    |
| Staff Development             | 0.36   | -       | 0.36   | -       | 0.36   | _       |
| Intstructional Leadership     | -      | -       | 1.00   | -       | 2.00   | -       |
| School Leadership             | 6.00   | 11.00   | 9.00   | 11.00   | 8.00   | 12.00   |
| Guidance, Counseling & Eval.  | 6.00   | -       | 6.