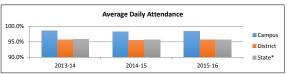

Percent Meeting Minimum Expectations

|            |      | Campus |      |
|------------|------|--------|------|
|            | 2014 | 2015   | 2016 |
| Algebra I  | 100% | 100%   | 100% |
| Biology    | 100% | 100%   | 100% |
| English I  | 100% | 100%   | 100% |
| English II | 100% | 100%   | 100% |
| U.S. Hist  | 100% | 100%   | 100% |

Texas Education Association
Accountability Rating:
2013-2014 Met Standard
2014-2015 Met Standard 2015-2016 Met Standard

#### Student Achievement

Attendance Rates

|         | Campus | District | State* |
|---------|--------|----------|--------|
| 2013-14 | 98.5%  | 95.6%    | 95.9%  |
| 2014-15 | 98.3%  | 95.5%    | 95.7%  |
| 2015-16 | 98.4%  | 95.6%    | 95.7%  |
|         |        |          |        |

\*Reflects previous year number as current



#### Staffing

|                               | 20    | 016     | 201   | 7       | 20    | 018     |
|-------------------------------|-------|---------|-------|---------|-------|---------|
|                               | Prof  | Support | Prof  | Support | Prof  | Support |
| Instruction                   | 24.00 | 1.50    | 23.50 | -       | 23.00 | -       |
| Instructional Resources       | -     | -       | -     | -       | -     | -       |
| Staff Development             | -     | -       | _     | -       | -     | -       |
| Intstructional Leadership     | -     | -       | -     | -       | -     | -       |
| School Leadership             | 1.00  | 3.90    | 1.00  | 3.90    | 1.00  | 4.00    |
| Guidance, Counseling & Eval.  | 3.00  | -       | 1.00  | -       | 2.00  | -