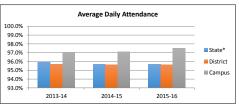

| 73%  | -    | -       | -    | 1   |
|      | 58%  | 64%     | 57%  | ]   |
|      |      |         |      |     |

| Texas Education Association<br>Accountability Rating: |              |
|-------------------------------------------------------|--------------|
| 2013-2014                                             | Met Standard |
| 2014-2015                                             | Met Standard |
| 2015-2016                                             | Met Standard |

# Student Achievement Attendance Rates

| 2013-14 |  |
|---------|--|
| 2014-15 |  |
| 2015-16 |  |
|         |  |

| Campus | District | State* |
|--------|----------|--------|
| 97.1%  | 95.7%    | 95.9%  |
| 97.1%  | 95.6%    | 95.7%  |
| 97.5%  | 95.6%    | 95.7%  |

\*Reflects previous year number as current



|                               | 2016  |         | 201   | 17      | 2018  |         |  |
|-------------------------------|-------|---------|-------|---------|-------|---------|--|
|                               | Prof  | Support | Prof  | Support | Prof  | Support |  |
| Instruction                   | 18.50 | 4.00    | 20.50 | 4.00    | 19.00 | 4.00    |  |
| Instructional Resources       | 1.00  | -       | 1.00  | -       | 1.00  | -       |  |
| Staff Development             | 0.09  | -       | 0.09  | -       | 0.09  | -       |  |
| Intstructional Leadership     | -     | -       | -     | -       | -     |         |  |
| School Leadership             | 1.00  | 2.00    | 1.00  | 2.00    | 1.00  | 2.00    |  |
| Guidance, Counseling & Eval.  | 1.00  | -       | 1.00  | -       |