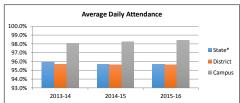

|      |      |       | _  |

| Grade : | 5    | Texas Education Associati |
|---------|------|---------------------------|
| 2015    | 2016 | Accountability Rating:    |
| 98%     | 93%  | 2013-2014                 |
| -       | 96%  | 2014-2015                 |
| -       | -    | 2015-2016                 |
| 80%     | 67%  | 1                         |

| ation<br>g:  |
|--------------|
| Met Standard |
| Met Standard |
| Met Standard |
|              |

# Student Achievement Attendance Rates

2013-14 2014-15 2015-16

| te* | State* | District | Campus |
|-----|--------|----------|--------|
| 9%  | 95.9%  | 95.7%    | 98.1%  |
| 1%  | 95.7%  | 95.6%    | 98.3%  |
| 1%  | 95.7%  | 95.6%    | 98.4%  |
| 10  | 95.79  | 95.6%    | 98.4%  |

\*Reflects previous year number as current



|                               | 2016  |         | 20    | 17      | 2018  |         |  |
|-------------------------------|-------|---------|-------|---------|-------|---------|--|
|                               | Prof  | Support | Prof  | Support | Prof  | Support |  |
| Instruction                   | 39.00 | 5.00    | 24.00 | 3.00    | 25.00 | 6.00    |  |
| Instructional Resources       | 1.00  | 1.00    | 0.50  | 0.50    | 0.50  | 0.50    |  |
| Staff Development             | 0.09  | -       | 0.09  | -       | -     |         |  |
| Intstructional Leadership     | 1.00  | -       | -     | -       | -     | -       |  |
| School Leadership             | 2.00  | 4.00    | 2.00  | 1.50    | 2.00  | 1.50    |  |
| Guidance, Counseling & Eval.  | 2.00  | -       | 0.50  | -       |