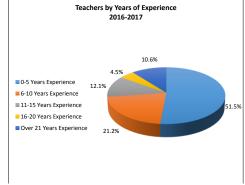

#### 2017-2018 Proposed Compensation Modifications

1. Teacher Excellence Initiative: \$17 million

|         | Teacher Excellence Initiative Proposed |                  |                   |                 |                  |                   |             |              |          |  |  |  |  |
|---------|----------------------------------------|------------------|-------------------|-----------------|------------------|-------------------|-------------|--------------|----------|--|--|--|--|
| Days    | Unsat                                  | Progressing<br>I | Progressing<br>II | Proficient<br>I | Proficient<br>II | Proficient<br>III | Exemplary I | Exemplary II | Master*  |  |  |  |  |
| 187/191 | \$47,000                               | \$51,000         | \$53,000          | \$56,000        | \$60,000         | \$65,000          | \$74,000    | \$82,000     | \$90,000 |  |  |  |  |
| Perform | ance Retent                            | ion Increase     | \$500             | \$750           | \$1,000          | \$1,000           | \$1,250     | \$1,250      |          |  |  |  |  |

<sup>\*</sup>No employees are currently at this level

- 2. ACE Substitute Incentive Cost: \$83,000
- \$10/day for the additional 1 hour classroom instruction at ACE campuses.

Data Source: Human Capital Management Department