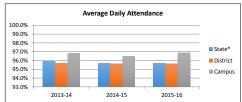

1 | 91%  | -     | 84%  |
| 57%  | 54%   | 46%  | 11 | -    | -     | -    |
| -    | -     | -    | 11 | 64%  | 46%   | 50%  |
|      |       |      |    |      |       |      |

| I | Texas Education Association |                      |
|---|-----------------------------|----------------------|
| L | Accountability Rating:      |                      |
| _ | 2013-2014                   | Met Standard         |
|   | 2014-2015                   | Improvement Required |
|   | 2015-2016                   | Met Standard         |

# Student Achievement Attendance Rates

2013-14 2014-15 2015-16

| Campus | District | State* |
|--------|----------|--------|
| 96.8%  | 95.7%    | 95.9%  |
| 96.5%  | 95.6%    | 95.7%  |
| 96.9%  | 95.6%    | 95.7%  |

\*Reflects previous year number as current



|                               | 2     | 016     | 20:   | 17      | 2     | 2018    |  |  |
|-------------------------------|-------|---------|-------|---------|-------|---------|--|--|
|                               | Prof  | Support | Prof  | Support | Prof  | Support |  |  |
| Instruction                   | 28.50 | 5.00    | 26.50 | 5.00    | 23.00 | 6.00    |  |  |
| Instructional Resources       | 1.00  | -       | 1.00  | -       | 1.00  | -       |  |  |
| Staff Development             | 0.09  | -       | 0.09  | -       | 0.09  | -       |  |  |
| Intstructional Leadership     | -     | -       | -     | -       | -     | -       |  |  |
| School Leadership             | 1.00  | 2.00    | 1.00  | 2.00    | 1.00  | 2.00    |  |  |
| Guidance, Counseling & Eval.  | 1.00  | -