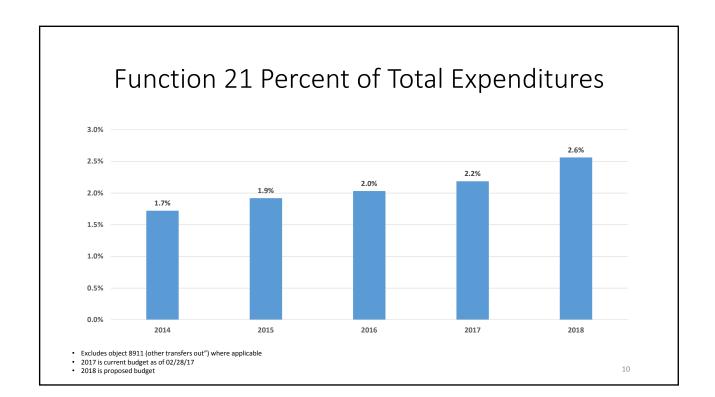

#### **Proposed Expenditures**

| Function                                               | Actual 2015-<br>2016 <sup>(1)</sup> | Budgeted 2016-<br>2017 <sup>(2)</sup> | Proposed 2017-2018 | FY18 FY17<br>Variance \$\$\$s | FY18 FY17<br>Variance % |
|--------------------------------------------------------|-------------------------------------|---------------------------------------|--------------------|-------------------------------|-------------------------|
| 11 - Instruction                                       | \$809,725,637                       | \$801,960,074                         | \$826,174,380      | \$24,214,306                  | 3.0%                    |
| 12 - Instructional Resources and Media<br>Services     | \$22,320,443                        | \$22,298,683                          | \$19,313,622       | (\$2,985,061)                 | -13.4%                  |
| 13 - Curriculum and Instructional Staff<br>Development | \$13,471,308                        | \$11,597,526                          | \$14,033,198       | \$2,435,672                   | 21.0%                   |
| 21- Instructional Leadership                           | \$29,329,933                        | \$32,494,066                          | \$37,041,226       | \$4,547,160                   | 14.0%                   |
| 23 - School Leadership                                 | \$95,245,639                        | \$88,962,670                          | \$91,388,052       | \$2,425,382                   | 2.7%                    |
| 31 - Guidance, Counseling and Evaluation               | \$57,495,405                        | \$56,733,401                          | \$53,488,688       | (\$3,244,713)                 | -5.7%                   |
| 32 - Social Work Services                              | \$2,657,160                         | \$2,423,041                           | \$2,125,962        | (\$297,079)                   | -12.3%                  |
| 33 - Health Services                                   | \$19,352,720                        | \$20,402,389                          | \$19,758,332       | (\$644,057)                   | -3.2%                   |
| 34 - Student Transportation                            | \$53,859,000                        | \$51,601,457                          | \$53,779,842       | \$2,178,385                   | 4.2%                    |
| 36 - Co-Curricular Activities                          | \$32,101,589                        | \$31,465,342                          | \$29,813,256       | (\$1,652,086)                 | -5.3%                   |
| 41 - General Administration                            | \$48,875,154                        | \$56,151,086                          | \$53,283,998       | (\$2,867,088)                 | -5.1%                   |
| 51 - Plant Maintenance and Operations                  | \$159,038,220                       | \$164,147,682                         | \$142,053,832      | (\$22,093,850)                | -13.5%                  |
| 52 - Security and monitoring Services                  | \$22,113,612                        | \$23,463,549                          | \$22,901,859       | (\$561,690)                   | -2.4%                   |
| 53 - Data Processing Services                          | \$33,731,123                        | \$40,589,456                          | \$31,656,476       | (\$8,932,980)                 | -22.0%                  |
| 61 - Community Services                                | \$4,523,550                         | \$3,808,313                           | \$3,267,836        | (\$540,477)                   | -14.2%                  |
| 71 -Debt Services                                      | \$15,456,129                        | \$9,503,459                           | \$8,377,237        | (\$1,126,222)                 | -11.9%                  |
| 81 - Facilities Acquisition and Construction           | \$19,269,267                        | \$50,045,678                          | \$5,500,000        | (\$44,545,678)                | -89.0%                  |
| 95 - Payments to JJAEP                                 | \$5,622                             | \$86,300                              | \$86,300           | \$0                           | 0.0%                    |
| 97 - Payments to Tax Increment Fund                    | \$0                                 | \$7,477                               | \$65,373           | \$57,896                      | 774.3%                  |
| 99 - Other Intergovernmental Charges                   | \$4,791,697                         | \$4,956,079                           | \$5,074,784        | \$118,705                     | 2.4%                    |

#### General Fund Expenditure Budget Comparison by Function 2017 - 2018

| Description                       | 2017<br>Current<br>Budget | 2018<br>Recommended<br>Budget | Amount<br>Increase<br>(Decrease) | % Incr<br>(Decr) |
|-----------------------------------|---------------------------|-------------------------------|----------------------------------|------------------|
| 11 Instruction                    | \$<br>801,960,074         | \$<br>826,174,380             | \$<br>24,214,306                 | 3.0%             |
| 12 Inst Resources & Media Svcs    | 22,298,683                | 19,313,622                    | (2,985,061)                      | (13.4%)          |
| 13 Curr Dvlp & Inst Staff Dvlp    | 11,597,526                | 14,033,198                    | 2,435,672                        | 21.0%            |
| 21 Inst Ldrsp                     | 32,494,066                | 37,041,226                    | 4,547,160                        | 14.0%            |
| 23 Sch Ldrsp                      | 88,962,670                | 91,388,052                    | 2,425,382                        | 2.7%             |
| 31 Guidance Counseling & Eval Svc | 56,733,401                | 53,488,688                    | (3,244,713)                      | (5.7%)           |
| 32 Social Work Svc                | 2,423,041                 | 2,125,962                     | (297,079)                        | (12.3%)          |
| 33 Health Svc                     | 20,402,389                | 19,758,332                    | (644,057)                        | (3.2%)           |
| 34 Student Transportation         | 51,601,457                | 53,779,842                    | 2,178,385                        | 4.2%             |
| 36 Extracurricular Activities     | 31,465,342                | 29,813,256                    | (1,652,086)                      | (5.3%)           |
| 41 Gen Adm                        | 56,151,086                | 53,283,998                    | (2,867,088)                      | (5.1%)           |
| 51 Facilities Maint/Ops           | 164,147,682               | 142,053,832                   | (22,093,850)                     | (13.5%)          |
| 52 Security & Monitoring Svcs     | 23,463,549                | 22,901,859                    | (561,690)                        | (2.4%)           |
| 53 Data Proc Svcs                 | 40,589,456                | 31,656,476                    | (8,932,980)                      | (22.0%)          |
| 61 Community Svcs                 | 3,808,313                 | 3,267,836                     | (540,477)                        | (14.2%)          |
| 71 Debt Svc                       | 9,503,459                 | 8,377,237                     | (1,126,222)                      | (11.9%)          |
| 81 Fac Acq & Cnstr                | 50,045,678                | 5,500,000                     | (44,545,678)                     | (89.0%)          |
| 95 Pymts to Juv Justice AE Prg    | 86,300                    | 86,300                        | 0                                | 0.0%             |
| 97 Pymts to Tax Increment Fund    | 7,477                     | 65,373                        | 57,896                           | 774.3%           |
| 99 Other Intergov Charges         | 4,956,079                 | 5,074,784                     | 118,705                          | 2.4%             |
| Total                             | \$<br>1,472,697,728       | \$<br>1,419,184,253           | \$<br>(53,513,475)               | (3.6%)           |