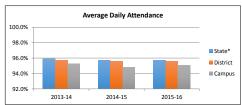

2%  |
| 54%  | -     | 55%  |   | 82%  | -      | 78%  |
| 57%  | 67%   | 65%  | П | -    | -      | -    |
| -    | -     | -    |   | 64%  | 47%    | 73%  |
|      |       |      |   |      |        |      |

| Texas Education Assoc<br>Accountability Ratio |              |
|-----------------------------------------------|--------------|
| 2013-2014                                     | Met Standard |
| 2014-2015                                     | Met Standard |
| 2015-2016                                     | Met Standard |

Student Achievement Attendance Rates

2013-14 2014-15 2015-16

| Campus | District | State* |
|--------|----------|--------|
| 95.3%  | 95.7%    | 95.9%  |
| 94.8%  | 95.6%    | 95.7%  |
| 95.1%  | 95.6%    | 95.7%  |

\*Reflects previous year number as current



|                               | 2     | 016     | 201   | 17      | 2     | 2018    |
|-------------------------------|-------|---------|-------|---------|-------|---------|
|                               | Prof  | Support | Prof  | Support | Prof  | Support |
| Instruction                   | 44.00 | 9.00    | 43.50 | 8.00    | 41.00 | 10.00   |
| Instructional Resources       | 1.00  | -       | 1.00  | -       | 1.00  | -       |
| Staff Development             | 0.27  | -       | 0.27  | -       | 0.27  | -       |
| Intstructional Leadership     | -     | -       | -     | -       | -     | -       |
| School Leadership             | 2.00  | 2.00    | 2.00  | 2.00    | 2.00  | 2.00    |
| Guidance, Counseling & Eval.  | 1.00  | -       | 1.00  | -       | 1.00  | -       |
| Soci