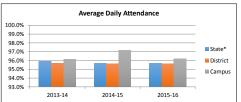

#### **5 Year Enrollment Comparison**

|          | 2012-2013 | 2013-2014 | 2014-2015 | 2015-2016 | 2016-2017 | Projected 2017-2018 <sup>(1)</sup> | Variance <sup>(2)</sup> |
|----------|-----------|-----------|-----------|-----------|-----------|------------------------------------|-------------------------|
| Grade EC | 362       | 241       | 264       | 326       | 415       | 373                                | (42)                    |
| Grade PK | 8,968     | 9,535     | 9,555     | 10,087    | 11,175    | 11,612                             | 437                     |
| Grade KN | 14,041    | 13,618    | 13,300    | 12,215    | 11,488    | 11,552                             | 64                      |
| Grade 1  | 14,153    | 14,256    | 13,968    | 13,402    | 12,335    | 11,776                             | (559)                   |
| Grade 2  | 13,564    | 13,679    | 13,917    | 13,496    | 12,996    | 12,007                             | (989)                   |
| Grade 3  | 12,907    | 13,166    | 13,235    | 13,326    | 13,218    | 12,713                             | (505)                   |
| Grade 4  | 12,431    | 12,565    | 12,744    | 12,664    | 12,913    | 12,823                             | (90)                    |
| Grade 5  | 12,067    | 12,144    | 12,105    | 12,150    | 12,271    | 12,454                             | 183                     |
| Grade 6  | 11,488    | 10,873    | 10,822    | 10,544    | 10,906    | 10,992                             | 86                      |
| Grade 7  | 10,609    | 11,239    | 10,648    | 10,605    | 10,430    | 10,743                             | 313                     |
| Grade 8  | 9,970     | 10,483    | 10,904    | 10,482    | 10,180    | 10,105                             | (75)                    |
| Grade 9  | 11,418    | 11,073    | 11,726    | 12,057    | 12,156    | 12,276                             | 120                     |
| Grade 10 | 9,963     | 10,190    | 10,000    | 10,434    | 10,654    | 10,729                             | 75                      |
| Grade 11 | 8,643     | 8,802     | 9,125     | 8,840     | 9,052     | 9,174                              | 122                     |
| Grade 12 | 8,348     | 7,849     | 7,940     | 7,976     | 7,697     | 7,823                              | 126                     |
| Total    | 158,932   | 159,713   | 160,253   | 158,604   | 157,886   | 157,152                            | (734)                   |