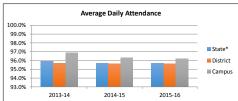

|         |      |      |      |         | -    |      |         |      |  |  |

| Texas Education Association<br>Accountability Rating: |              |
|-------------------------------------------------------|--------------|
| 2013-2014                                             | Met Standard |
| 2014-2015                                             | Met Standard |
| 2015-2016                                             | Met Standard |
|                                                       |              |

# Student Achievement Attendance Rates

2013-14 2014-15 2015-16

| Campus | District | State* |
|--------|----------|--------|
| 96.9%  | 95.7%    | 95.9%  |
| 96.3%  | 95.6%    | 95.7%  |
| 96.2%  | 95.6%    | 95.7%  |

\*Reflects previous year number as current



| Ī                             |       |         |       | _       | 2010  |         |  |
|-------------------------------|-------|---------|-------|---------|-------|---------|--|
|                               | 2     | 016     | 201   | 17      | 2018  |         |  |
|                               | Prof  | Support | Prof  | Support | Prof  | Support |  |
| Instruction                   | 46.00 | 7.00    | 44.50 | 8.00    | 43.00 | 10.00   |  |
| Instructional Resources       | 1.00  | -       | 1.00  | -       | 1.00  | -       |  |
| Staff Development             | 0.18  | -       | 0.18  | -       | 0.18  | -       |  |
| Intstructional Leadership     | -     | -       | -     | -       | -     | -       |  |
| School Leadership             | 5.00  | 3.00    | 2.50  | 2.00    |