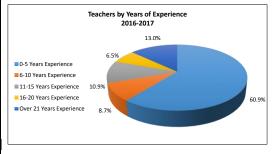

#### **5 Year Enrollment Comparison**

|          | 2012-2013 | 2013-2014 | 2014-2015 | 2015-2016 | 2016-2017 | Projected 2017-2018 <sup>(1)</sup> | Variance <sup>(2)</sup> |
|----------|-----------|-----------|-----------|-----------|-----------|------------------------------------|-------------------------|
| Grade EC | 362       | 241       | 264       | 326       | 415       | 373                                | (42)                    |
| Grade PK | 8,968     | 9,535     | 9,555     | 10,087    | 11,175    | 11,612                             | 437                     |
| Grade KN | 14,041    | 13,618    | 13,300    | 12,215    | 11,488    | 11,552                             | 64                      |
| Grade 1  | 14,153    | 14,256    | 13,968    | 13,402    | 12,335    | 11,776                             | (559)                   |
| Grade 2  | 13,564    | 13,679    | 13,917    | 13,496    | 12,996    | 12,007                             | (989)                   |
| Grade 3  | 12,907    | 13,166    | 13,235    | 13,326    | 13,218    | 12,713                             | (505)                   |
| Grade 4  | 12,431    | 12,565    | 12,744    | 12,664    | 12,913    | 12,823                             | (90)                    |
| Grade 5  | 12,067    | 12,144    | 12,105    | 12,150    | 12,271    | 12,454                             | 183                     |
| Grade 6  | 11,488    | 10,873    | 10,822    | 10,544    | 10,906    | 10,992                             | 86                      |
| Grade 7  | 10,609    | 11,239    | 10,648    | 10,605    | 10,430    | 10,743                             | 313                     |
| Grade 8  | 9,970     | 10,483    | 10,904    | 10,482    | 10,180    | 10,105                             | (75)                    |
| Grade 9  | 11,418    | 11,073    | 11,726    | 12,057    | 12,156    | 12,276                             | 120                     |
| Grade 10 | 9,963     | 10,190    | 10,000    | 10,434    | 10,654    | 10,729                             | 75                      |
| Grade 11 | 8,643     | 8,802     | 9,125     | 8,840     | 9,052     | 9,174                              | 122                     |
| Grade 12 | 8,348     | 7,849     | 7,940     | 7,976     | 7,697     | 7,823                              | 126                     |
| Total    | 158,932   | 159,713   | 160,253   | 158,604   | 157,886   | 157,152                            | (734)                   |