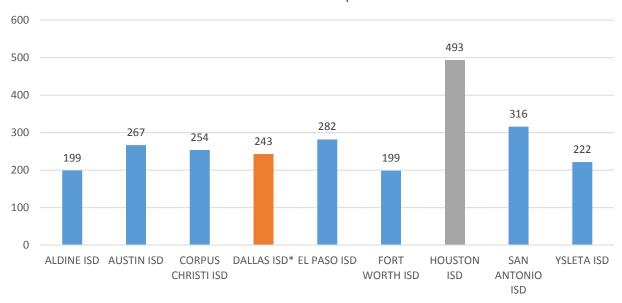

Students per FTE



Urban Council Districts
Function 12 - Instructional Resources and Media Services
FY 16 Spend per Student



Urban Council Districts
Function 13 - Curriculum and Staff Development
FY 16 Students per FTE



Urban Council District
Function 13 - Curriculum Development and Instructional Staff
Development
FY 16 Spend per Student



Urban Council Districts
Function 21 - Instructional Leadership
FY 16 Students per FTE



Urban Council Districts
Function 21 - Instructional Leadership
FY 16 Spend per Student



Urban Council Districts
Function 23 - School Leadership
FY 16 Students per FTE



Urban Council Districts
Function 23 - School Leadership
FY 16 Spend per Student



Urban Council Districts
Function 31 - Guidance, Counseling, and Evaluation Services
FY 16 Students per FTE



Urban Council Districts
Function 31 - Guidance, Counseling and Evaluation Services
FY 16 Spend per Student



# Urban Council Districts Function 32 - Social Work Services FY 16 Students per FTE



# Urban Council Districts Function 32 - Social Work Services FY 16 Spend per Student



# Urban Council Districts Function 33 -Health Services FY 16 Students per FTE



# Urban Council Districts Function 33 - Health Services FY 16 Spend per Student



Urban Council Districts
Function 34 - Student Transportation
FY 16 Students per FTE



Urban Council District
Function 34 - Student Transportation
FY 16 Spend per Student



## Urban Council Districts Function 35 - Food Services FY 16 Students per FTE



# Urban Council Districts Function 35 - Food Services FY 16 Spend per Student



## Urban Coun