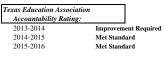

|  |
|-------------------------------|------|--------|------|---------|------|------|--|
|                               | 2014 | 2015   | 2016 | 2014    | 2015 | 2016 |  |
| Reading/English Language Arts | 36%  | 51%    | 53%  | 53%     | 50%  | 56%  |  |
| Mathematics                   | 20%  | -      | 59%  | 59%     | -    | 51%  |  |
| Writing                       | -    | -      | -    | 59%     | 58%  | 71%  |  |
| Science                       |      | -      | -    | -       | -    | -    |  |
|                               | •    |        |      |         |      | •    |  |

|   |      | Grade: | 5    |
|---|------|--------|------|
|   | 2014 | 2015   | 2016 |
|   | 85%  | 76%    | 72%  |
|   | 78%  | -      | 78%  |
| 1 | -    | -      | -    |
| 1 | 42%  | 59%    | 61%  |



# Student Achievement Attendance Rates

2013-14 2014-15 2015-16

| Campus | District | State* |
|--------|----------|--------|
| 95.9%  | 95.7%    | 95.9%  |
| 96.3%  | 95.6%    | 95.7%  |
| 96.2%  | 95.6%    | 95.7%  |

\*Reflects previous year number as current



|                               |       |         |       |         | 4040  |         |  |
|-------------------------------|-------|---------|-------|---------|-------|---------|--|
|                               |       | 016     | 201   | 17      | 2018  |         |  |
| L                             | Prof  | Support | Prof  | Support | Prof  | Support |  |
| Instruction                   | 28.50 | 5.00    | 24.50 | 2.00    | 21.00 | 4.00    |  |
| Instructional Resources       | 1.00  | -       | 1.00  | -       | 1.00