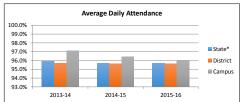

| -    | -     | -    | 58%     | 53%  | 67%  |  |
| •                             |         |      |      |      |       |      |         |      |      |  |

| Texas Education Assoc<br>Accountability Ratio |              |
|-----------------------------------------------|--------------|
| 2013-2014                                     | Met Standard |
| 2014-2015                                     | Met Standard |
| 2015-2016                                     | Met Standard |

## Student Achievement Attendance Rates

| 2013-14 |  |
|---------|--|
| 2014-15 |  |
| 2015-16 |  |

| Campus | District | State* |
|--------|----------|--------|
| 97.1%  | 95.7%    | 95.9%  |
| 96.4%  | 95.6%    | 95.7%  |
| 96.0%  | 95.6%    | 95.7%  |

<sup>\*</sup>Reflects previous year number as current



| ſ                             | 2     | 016     | 201   | 17      | 2     | 2018    |  |
|-------------------------------|-------|---------|-------|---------|-------|---------|--|
|                               | Prof  | Support | Prof  | Support | Prof  | Support |  |
| Instruction                   | 60.00 | 14.00   | 43.50 | 11.00   | 41.00 | 11.00   |  |
| Instructional Resources       | 1.00  | -       | 1.00  | -       | 1.00  | -       |  |
| Staff Development             | 0.36  | -       | 0.18  | -       | 0.18  |         |  |
| Intstructional Leadership     | -     | -       | -     | -       | -     |         |  |
| School Leadership             | 3.00  | 3.00    | 2.00  | 2.00    | 2.00  | 2.00    |  |
| Guidance, Counseling & Eval.  | 2.00  | -       | 1.00  | -       |