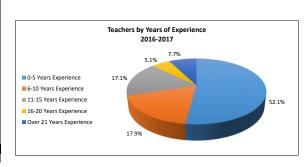

| 1.00   | 1.00    | 2.00   | 1.00    | 1.00   | 1.00    |
| Student Transportation        | -      | -       | -      | -       |        | -       |
| Cocurricular/Extra-curricular | 1.00   | -       | 1.00   | -       | 1.00   | _       |
| Maintenance & Operations      | -      | 7.00    | _      | 7.00    | -      | 7.00    |
| Security & Monitoring         | -      | 6.00    | -      | 6.00    | -      | 6.00    |
| Data Processing               | -      | -       | -      | -       |        | -       |
| Community Services            | -      | -       | -      | -       |        |         |
| Staff                         | 129.96 | 41.00   | 139.36 | 40.00   | 148.36 | 41.00   |
| Total Staff                   | 1      | 70.96   | 179.   | 36      | 18     | 9.36    |



#### **Adamson High School** Organization 002 Grade Span: 9 - 12

Educating all students for success

#### Goals

Goal 1: -All students will exhibit satisfactory or above performance on state assessments. Students below satisfactory performance will demonstrate more than one year of

academic growth.

-Dallas ISD schools will be the primary choice for families in the district.

Goal 2: -The achievement gap by race, ethnicity and socio-economic status will be no greater than 10 percentage points on all academic measures.

| General Fund Budget                      |            |                |                |         |                 |         | Student Data         | 2015          | 2016   | 2017   |
|------------------------------------------|------------|----------------|----------