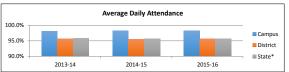

|                 |        |        |

# **Goal Results**

Student Achievement
STAAR - Percent Meeting Minimum Expectations

|            | 2014 | 2015 | 2016 |
|------------|------|------|------|
| Algebra I  | 100% | -    | -    |
| Biology    | 100% | 100% | 100% |
| English I  | 100% | 100% | 100% |
| English II | 100% | 100% | 100% |
| U.S. Hist  | 100% | 100% | 100% |
|            |      |      |      |

| Student Achievement |  |
|---------------------|--|
| Attendance Rates    |  |

|         | Campus | District | State* |
|---------|--------|----------|--------|
| 2013-14 | 98.1%  | 95.6%    | 95.9%  |
| 2014-15 | 98.2%  | 95.5%    | 95.7%  |
| 2015-16 | 98.2%  | 95.6%    | 95.7%  |
|         |        |          |        |

<sup>\*</sup>Reflects previous year number as current





### Staffing

|                               | 20    | 016     | 201   | .7      | 20    | 018     |
|-------------------------------|-------|---------|-------|---------|-------|---------|
|                               | Prof  | Support | Prof  | Support | Prof  | Support |
| Instruction                   | 32.50 | 4.50    | 16.50 | -       | 16.50 | 1.00    |
| Instructional Resources       | 1.00  | 1.00    | 0.50  | 0.50    | 0.50  |         |
| Staff Development             | 0.09  | -       | _     | -       | -     |         |
| Intstructional Leadership     | -     | -       | -     | -       | 1.00  |         |
| School Leadership             | 2.00  | 5.00    | 1.00  | 2.50    | 1.00  | 2.50    |
| Guidance, Counseling & Eval.  | 2.00  | -       | 2.00  | -       | 2.00  |