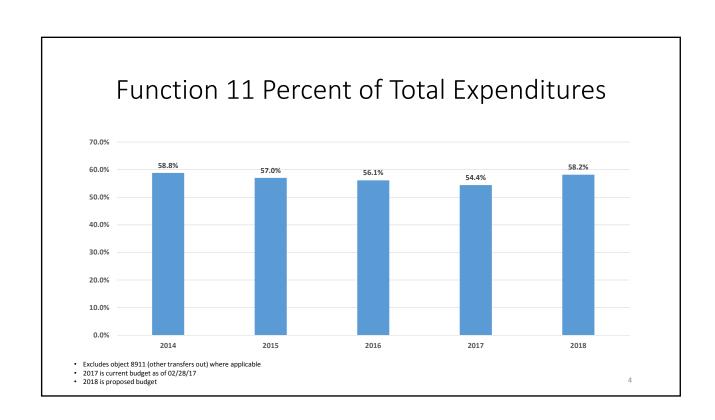

#### **Proposed Expenditures**

| Function                                               | Actual 2015-<br>2016 <sup>(1)</sup> | Budgeted 2016-<br>2017 <sup>(2)</sup> | Proposed 2017-2018 | FY18 FY17<br>Variance \$\$\$s | FY18 FY17<br>Variance % |
|--------------------------------------------------------|-------------------------------------|---------------------------------------|--------------------|-------------------------------|-------------------------|
| 11 - Instruction                                       | \$809,725,637                       | \$801,960,074                         | \$826,174,380      | \$24,214,306                  | 3.0%                    |
| 12 - Instructional Resources and Media<br>Services     | \$22,320,443                        | \$22,298,683                          | \$19,313,622       | (\$2,985,061)                 | -13.4%                  |
| 13 - Curriculum and Instructional Staff<br>Development | \$13,471,308                        | \$11,597,526                          | \$14,033,198       | \$2,435,672                   | 21.0%                   |
| 21- Instructional Leadership                           | \$29,329,933                        | \$32,494,066                          | \$37,041,226       | \$4,547,160                   | 14.0%                   |
| 23 - School Leadership                                 | \$95,245,639                        | \$88,962,670                          | \$91,388,052       | \$2,425,382                   | 2.7%                    |
| 31 - Guidance, Counseling and Evaluation               | \$57,495,405                        | \$56,733,401                          | \$53,488,688       | (\$3,244,713)                 | -5.7%                   |
| 32 - Social Work Services                              | \$2,657,160                         | \$2,423,041                           | \$2,125,962        | (\$297,079)                   | -12.3%                  |
| 33 - Health Services                                   | \$19,352,720                        | \$20,402,389                          | \$19,758,332       | (\$644,057)                   | -3.2%                   |
| 34 - Student Transportation                            | \$53,859,000                        | \$51,601,457                          | \$53,779,842       | \$2,178,385                   | 4.2%                    |
| 36 - Co-Curricular Activities                          | \$32,101,589                        | \$31,465,342                          | \$29,813,256       | (\$1,652,086)                 | -5.3%                   |
| 41 - General Administration                            | \$48,875,154                        | \$56,151,086                          | \$53,283,998       | (\$2,867,088)                 | -5.1%                   |
| 51 - Plant Maintenance and Operations                  | \$159,038,220                       | \$164,147,682                         | \$142,053,832      | (\$22,093,850)                | -13.5%                  |
| 52 - Security and monitoring Services                  | \$22,113,612                        | \$23,463,549                          | \$22,901,859       | (\$561,690)                   | -2.4%                   |
| 53 - Data Processing Services                          | \$33,731,123                        | \$40,589,456                          | \$31,656,476       | (\$8,932,980)                 | -22.0%                  |
| 61 - Community Services                                | \$4,523,550                         | \$3,808,313                           | \$3,267,836        | (\$540,477)                   | -14.2%                  |
| 71 -Debt Services                                      | \$15,456,129                        | \$9,503,459                           | \$8,377,237        | (\$1,126,222)                 | -11.9%                  |
| 81 - Facilities Acquisition and Construction           | \$19,269,267                        | \$50,045,678                          | \$5,500,000        | (\$44,545,678)                | -89.0%                  |
| 95 - Payments to JJAEP                                 | \$5,622                             | \$86,300                              | \$86,300           | \$0                           | 0.0%                    |
| 97 - Payments to Tax Increment Fund                    | \$0                                 | \$7,477                               | \$65,373           | \$57,896                      | 774.3%                  |
| 99 - Other Intergovernmental Charges                   | \$4,791,697                         | \$4,956,079                           | \$5,074,784        | \$118,705                     | 2.4%                    |

#### General Fund Expenditure Budget Comparison by Function 2017 - 2018

| Description                       | 2017<br>Current<br>Budget | 2018<br>Recommended<br>Budget | Amount<br>Increase<br>(Decrease) | % Incr<br>(Decr) |
|-----------------------------------|---------------------------|-------------------------------|----------------------------------|------------------|
| 11 Instruction                    | \$<br>801,960,074         | \$<br>826,174,380             | \$<br>24,214,306                 | 3.0%             |
| 12 Inst Resources & Media Svcs    | 22,298,683                | 19,313,622                    | (2,985,061)                      | (13.4%)          |
| 13 Curr Dvlp & Inst Staff Dvlp    | 11,597,526                | 14,033,198                    | 2,435,672                        | 21.0%            |
| 21 Inst Ldrsp                     | 32,494,066                | 37,041,226                    | 4,547,160                        | 14.0%            |
| 23 Sch Ldrsp                      | 88,962,670                | 91,388,052                    | 2,425,382                        | 2.7%             |
| 31 Guidance Counseling & Eval Svc | 56,733,401                | 53,488,688                    | (3,244,713)                      | (5.7%)           |
| 32 Social Work Svc                | 2,423,041                 | 2,125,962                     | (297,079)                        | (12.3%)          |
| 33 Health Svc                     | 20,402,389                | 19,758,332                    | (644,057)                        | (3.2%)           |
| 34 Student Transportation         | 51,601,457                | 53,779,842                    | 2,178,385                        | 4.2%             |
| 36 Extracurricular Activities     | 31,465,342                | 29,813,256                    | (1,652,086)                      | (5.3%)           |
| 41 Gen Adm                        | 56,151,086                | 53,283,998                    | (2,867,088)                      | (5.1%)           |
| 51 Facilities Maint/Ops           | 164,147,682               | 142,053,832                   | (22,093,850)                     | (13.5%)          |
| 52 Security & Monitoring Svcs     | 23,463,549                | 22,901,859                    | (561,690)                        | (2.4%)           |
| 53 Data Proc Svcs                 | 40,589,456                | 31,656,476                    | (8,932,980)                      | (22.0%)          |
| 61 Community Svcs                 | 3,808,313                 | 3,267,836                     | (540,477)                        | (14.2%)          |
| 71 Debt Svc                       | 9,503,459                 | 8,377,237                     | (1,126,222)                      | (11.9%)          |
| 81 Fac Acq & Cnstr                | 50,045,678                | 5,500,000                     | (44,545,678)                     | (89.0%)          |
| 95 Pymts to Juv Justice AE Prg    | 86,300                    | 86,300                        | 0                                | 0.0%             |
| 97 Pymts to Tax Increment Fund    | 7,477                     | 65,373                        | 57,896                           | 774.3%           |
| 99 Other Intergov Charges         | 4,956,079                 | 5,074,784                     | 118,705                          | 2.4%             |
| Total                             | \$<br>1,472,697,728       | \$<br>1,419,184,253           | \$<br>(53,513,475)               | (3.6%)           |