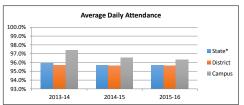

Writing                       | -    | -       | -    |
| Science                       | -    | -       | -    |

|      | Grade | -    |     |      | Graue. | ,   |
|------|-------|------|-----|------|--------|-----|
| 2014 | 2015  | 2016 |     | 2014 | 2015   | 201 |
| 52%  | 42%   | 63%  | ] [ | 82%  | 77%    | 70  |
| 60%  | -     | 64%  | ] [ | 85%  | -      | 729 |
| 49%  | 56%   | 67%  | П   | -    | -      | -   |
| -    | -     | -    | 11  | 67%  | 29%    | 551 |
|      |       |      |     |      |        |     |



# Student Achievement Attendance Rates

2013-14 2014-15 2015-16

| Campus | District | State* |
|--------|----------|--------|
| 97.4%  | 95.7%    | 95.9%  |
| 96.6%  | 95.6%    | 95.7%  |
| 96.3%  | 95.6%    | 95.7%  |

\*Reflects previous year number as current



|                               | 2            | 016   | 201   | 17      | 2018  |         |  |
|-------------------------------|--------------|-------|-------|---------|-------|---------|--|
|                               | Prof Support |       | Prof  | Support | Prof  | Support |  |
| Instruction                   | 36.50        | 10.00 | 36.00 | 10.00   | 31.00 | 10.00   |  |
| Instructional Resources       | 1.00         | -     | 1.00  | -       | 1.00  | -       |  |
| Staff Development             | 0.18         | -     | 0.18  | -       | 0.18  | -       |  |
| Intstructional Leadership     | -            | -     | -     | -       | -     | -       |  |
| School Leadership             | 2.00         | 2.00  | 2.00  | 2.00    | 2.00  | 2.00    |  |
| Guidance, Counseling & Eval.