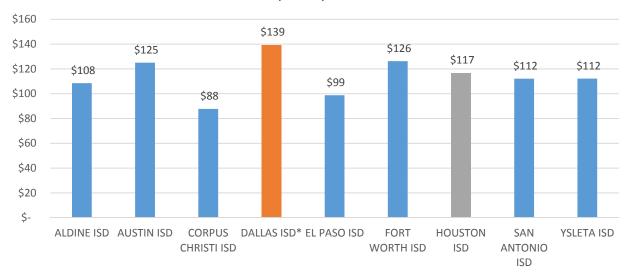

# Goals

Goal 1: Goal 2: Goal 3:

| G IR IR I                                            |                  |              |     |            |                 |                      |                 | Student Data               |                 |        |        |
|------------------------------------------------------|------------------|--------------|-----|------------|-----------------|----------------------|-----------------|----------------------------|-----------------|--------|--------|
| General Fund Budget                                  |                  |              |     |            |                 |                      |                 | Student Data               | 2015            | 2016   | 2017   |
|                                                      |                  |              |     |            |                 |                      |                 |                            | 250             | ***    | 251    |
| P. HO d. F. d                                        | udited<br>015-16 | % of         |     | ent Budget | % of            | Proposed Budget      | % of            | Total Enrollment           | 270             | 281    | 271    |
| Payroll Cost by Function<br>11 Instruction           | <br>1,899,765    | Total 52.78% |     | 1,067,137  | Total<br>63.25% | 2017-18<br>1.080.848 | Total<br>61.28% | Train 1 to                 |                 |        |        |
| 12 Instruction 12 Instructional Resources            | 98.784           | 2.74%        |     | 49,466     | 2.93%           | 36.049               | 2.04%           | Ethnicity:<br>African Amer | 17.41%          | 15.66% | 14.39% |
|                                                      | 98,784           | 0.00%        |     | 49,400     | 0.00%           |                      | 0.00%           | Asian Amer                 |                 | 2.14%  | 2.21%  |
| 13 Staff Development<br>21 Intstructional Leadership | -                | 0.00%        |     | -          | 0.00%           | 75.132               | 4.26%           | Hispanic                   | 2.96%<br>76.30% | 76.87% | 76.01% |
| 23 School Leadership                                 | 385,251          | 10.70%       |     | 203,670    | 12.07%          | 204,228              | 11.58%          | Native Amer                | 0.00%           | 0.00%  | 0.00%  |
| 31 Guidance, Counseling & Eval.                      | 145,537          | 4.04%        |     | 132,816    | 7.87%           | 140,401              | 7.96%           | White                      | 3.33%           | 5.34%  | 6.64%  |
| 32. Social Work Services                             | 143,337          | 0.00%        |     | 132,610    | 0.00%           | 140,401              | 0.00%           | wille                      | 3.3370          | 3.3470 | 0.0470 |
| 32 Social Work Services 33 Health Services           | 58,596           | 1.63%        |     | 30,782     | 1.82%           | 30,894               | 1.75%           | Spec Educ                  | 0.7%            | 0.4%   | 0.0%   |
| 34 Student Transportation                            | 36,390           | 0.00%        |     | 30,762     | 0.00%           | 30,694               | 0.00%           | Econ Disady.               | 83.7%           | 83.3%  | 84.1%  |
| 36 Cocurricular/Extra-curricular                     | 47,153           | 1.31%        |     | 14.423     | 0.85%           | -                    | 0.00%           | Limited English Prof       | 1.5%            | 1.1%   | 0.7%   |
| 51 Maintenance & Operations                          | 85,599           | 2.38%        |     | 52,621     | 3.12%           | 69.858               | 3.96%           | Lillined English Fior      | Source: PEIMS   | 1.170  | 0.770  |
| 52 Security & Monitoring                             | 3,044            | 0.08%        |     | 1,243      | 0.07%           | 26,322               | 1.49%           |                            | Source: PEIMS   |        |        |
| 53 Data Processing                                   | 3,044            | 0.08%        |     | 1,243      | 0.07%           | 20,322               | 0.00%           |                            |                 |        |        |
| 61 Community Services                                | -                | 0.00%        |     | -          | 0.00%           | -                    | 0.00%           |                            |                 |        |        |
| of Community Services                                | <br>2,723,730    | 75.67%       |     | 1.552.158  | 91.99%          | 1.663.732            | 94.33%          |                            |                 |        |        |
|                                                      | <br>2,/23,/30    | /3.0/%       |     | 1,552,158  | 91.99%          | 1,003,/32            | 94.33%          |                            |                 |        |        |
| Non-Payroll Cost by Function                         |                  |              |     |            |                 |                      |                 |                            |                 |        |        |
| 11 Instruction                                       | 611.306          | 16.98%       |     | 32,849     | 1.95%           | 15.737               | 0.89%           |                            |                 |        |        |
| 12 Instructional Resources                           | 6.317            | 0.18%        |     | 5,453      | 0.32%           | 2,820                | 0.16%           |                            |                 |        |        |
| 13 Staff Development                                 | 480              | 0.01%        |     | 149        | 0.01%           | _,                   | 0.00%           |                            |                 |        |        |
| 21 Intstructional Leadership                         | -                | 0.00%        |     |            | 0.00%           |                      | 0.00%           |                            |                 |        |        |
| 23 School Leadership                                 | 6.854            | 0.19%        |     | 4.627      | 0.27%           |                      | 0.00%           |                            |                 |        |        |
| 31 Guidance, Counseling & Eval.                      | 5,340            | 0.15%        |     | 537        | 0.03%           | _                    | 0.00%           |                            |                 |        |        |
| 32 Social Work Services                              | 5,510            | 0.00%        |     | -          | 0.00%           |                      | 0.00%           |                            |                 |        |        |
| 33 Health Services                                   | 464              | 0.01%        |     | 348        | 0.02%           |                      | 0.00%           |                            |                 |        |        |
| 34 Student Transportation                            | -                | 0.00%        |     | -          | 0.00%           | _                    | 0.00%           |                            |                 |        |        |
| 36 Cocurricular/Extra-curricular                     | 7.752            | 0.22%        |     | 16,600     | 0.98%           | 20,180               | 1.14%           |                            |                 |        |        |
| 51 Maintenance & Operations                          | 122,167          | 3.39%        |     | 74,529     | 4.42%           | 61,231               | 3.47%           |                            |                 |        |        |
| 52 Security & Monitoring                             | 122,107          | 0.00%        |     | 7 1,525    | 0.00%           | 01,251               | 0.00%           |                            |                 |        |        |
| 53 Data Processing                                   | _                | 0.00%        |     | _          | 0.00%           | _                    | 0.00%           |                            |                 |        |        |
| 61 Community Services                                | _                | 0.00%        |     | _          | 0.00%           |                      | 0.00%           |                            |                 |        |        |
| 81 Facilities\Construction                           | 114.948          | 3.19%        |     | _          | 0.00%           |                      | 0.00%           |                            |                 |        |        |
| or racinico/construction                             | <br>875,626      | 24.33%       |     | 135.092    | 8.01%           | 99,968               | 5.67%           |                            |                 |        |        |
| Total General Annual Operating Budget                | \$<br>3,599,356  | 100.00%      | \$  | 1,687,250  | 100.00%         | \$ 1,763,700         | 100.00%         |                            |                 |        |        |
|                                                      |                  |              |     |            |                 |                      |                 |                            |                 |        |        |
| Estimated Enrollment                                 | 276              |              |     | 284        |                 | 263                  |                 |                            |                 |        |        |
| General Operating Student/Teacher Ratio              | 8.5              |              |     | 17.2       |                 | 15.9                 |                 |                            |                 |        |        |
| Total Budgeted Operating Cost/student                | \$13,041         |              |     | \$5,941    |                 | \$6,706              |                 |                            |                 |        |        |
|                                                      |                  |              |     |            |                 |                      |                 |                            |                 |        |        |
| Special Revenue Funds                                | \$ 83,784        |              | \$9 | 99,830     |                 | \$98,473             |                 |                            |                 |        |        |