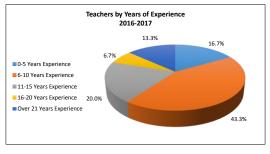

#### 2017-2018 Proposed Compensation Modifications

1. Teacher Excellence Initiative: \$17 million

|         | Teacher Excellence Initiative Proposed |                  |                   |                 |                  |                   |             |              |          |  |  |  |  |
|---------|----------------------------------------|------------------|-------------------|-----------------|------------------|-------------------|-------------|--------------|----------|--|--|--|--|
| Days    | Unsat                                  | Progressing<br>I | Progressing<br>II | Proficient<br>I | Proficient<br>II | Proficient<br>III | Exemplary I | Exemplary II | Master*  |  |  |  |  |
| 187/191 | \$47,000                               | \$51,000         | \$53,000          | \$56,000        | \$60,000         | \$65,000          | \$74,000    | \$82,000     | \$90,000 |  |  |  |  |
| Perform | ance Retent                            | ion Increase     | \$500             | \$750           | \$1,000          | \$1,000           | \$1,250     | \$1,250      |          |  |  |  |  |

<sup>\*</sup>No employees are currently at this level

- 2. ACE Substitute Incentive Cost: \$83,000
- \$10/day for the additional 1 hour classroom instruction at ACE campuses.

Data Source: Human Capital Management Department