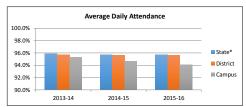

-    |
| Science                       | -    | -       | -    |

|      | Grade | 4    |      | Grade |
|------|-------|------|------|-------|
| 2014 | 2015  | 2016 | 2014 | 2015  |
| 55%  | 39%   | 51%  | 66%  | 70%   |
| 65%  | -     | 46%  | 80%  | -     |
| 57%  | 44%   | 45%  | -    | -     |
| -    | -     | -    | 67%  | 57%   |

\$599,939

|      | Texas Educ |
|------|------------|
| 2016 | Account    |
| 59%  | 2013-20    |
| 81%  | 2014-20    |
| -    | 2015-20    |
| 52%  | i          |

\$510.897



#### Student Achievement

Attendance Rates

2013-14 2014-15 2015-16

| Campus | District | State* |
|--------|----------|--------|
| 95.3%  | 95.7%    | 95.9%  |
| 94.6%  | 95.6%    | 95.7%  |
| 94.1%  | 95.6%    | 95.7%  |

\$ 254,204

\*Reflects previous year number as current



| -                             |       |         |       |         |       |         |  |  |
|-------------------------------|-------|---------|-------|---------|-------|---------|--|--|
|                               | 20    | 016     | 201   | 17      | 2018  |         |  |  |
|                               | Prof  | Support | Prof  | Support | Prof  | Support |  |  |
| Instruction                   | 41.50 | 9.00    | 39.50 | 6.00    | 36.00 | 6.00    |  |  |
| Instructional Resources       | 1.00  | -       | 1.00  | -       | 1.00  | -       |  |  |
| Staff Development             | 0.18  | -       | 0.09  | -       | 1.09  | -       |  |  |
| Intstructional Leadership     | -     | -       | -     | -       | -     | -       |  |  |
| School Leadership             | 3.00  | 2.00