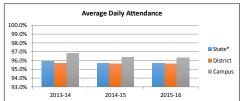

] [ | -       |      | -    |  | 58%  | 519 |
| •                             |         |      |      |     |         |      |      |  |      |     |

|      | Texas Education Assoc | ciation      |
|------|-----------------------|--------------|
| 2016 | Accountability Rati   | ng:          |
| 75%  | 2013-2014             | Met Standard |
| 68%  | 2014-2015             | Met Standard |
| -    | 2015-2016             | Met Standard |
| 59%  |                       |              |

# Student Achievement Attendance Rates

| 2013-14 |  |
|---------|--|
| 2014-15 |  |
| 2015-16 |  |

| Campus | District | State* |
|--------|----------|--------|
| 96.8%  | 95.7%    | 95.9%  |
| 96.4%  | 95.6%    | 95.7%  |
| 96 3%  | 95.6%    | 95.7%  |

<sup>\*</sup>Reflects previous year number as current



| _                             |       |         |       |         |       |         |  |
|-------------------------------|-------|---------|-------|---------|-------|---------|--|
|                               | 2     | 016     | 20:   | 17      | 2018  |         |  |
|                               | Prof  | Support | Prof  | Support | Prof  | Support |  |
| Instruction                   | 46.80 | 10.50   | 38.80 | 9.00    | 36.30 | 8.00    |  |
| Instructional Resources       | 1.00  | -       | 1.00  | -       | 1.00  | -       |  |
| Staff Development             | 0.18  | -       | 0.09  | -       | 0.18  | -       |  |
| Intstructional Leadership     | -     | -       | -     | -       | -     | -       |  |
| School Leadership             | 2.00  | 2.00    | 2.00  | 2.00    |