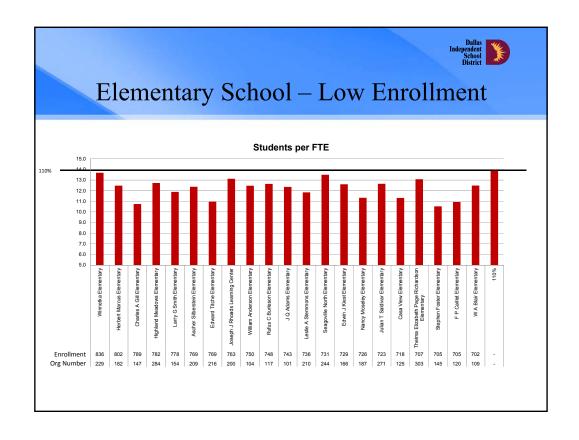

#### **5 Year Enrollment Comparison**

|          | 2012-2013 | 2013-2014 | 2014-2015 | 2015-2016 | 2016-2017 | Projected 2017-2018 <sup>(1)</sup> | Variance <sup>(2)</sup> |
|----------|-----------|-----------|-----------|-----------|-----------|------------------------------------|-------------------------|
| Grade EC | 362       | 241       | 264       | 326       | 415       | 373                                | (42)                    |
| Grade PK | 8,968     | 9,535     | 9,555     | 10,087    | 11,175    | 11,612                             | 437                     |
| Grade KN | 14,041    | 13,618    | 13,300    | 12,215    | 11,488    | 11,552                             | 64                      |
| Grade 1  | 14,153    | 14,256    | 13,968    | 13,402    | 12,335    | 11,776                             | (559)                   |
| Grade 2  | 13,564    | 13,679    | 13,917    | 13,496    | 12,996    | 12,007                             | (989)                   |
| Grade 3  | 12,907    | 13,166    | 13,235    | 13,326    | 13,218    | 12,713                             | (505)                   |
| Grade 4  | 12,431    | 12,565    | 12,744    | 12,664    | 12,913    | 12,823                             | (90)                    |
| Grade 5  | 12,067    | 12,144    | 12,105    | 12,150    | 12,271    | 12,454                             | 183                     |
| Grade 6  | 11,488    | 10,873    | 10,822    | 10,544    | 10,906    | 10,992                             | 86                      |
| Grade 7  | 10,609    | 11,239    | 10,648    | 10,605    | 10,430    | 10,743                             | 313                     |
| Grade 8  | 9,970     | 10,483    | 10,904    | 10,482    | 10,180    | 10,105                             | (75)                    |
| Grade 9  | 11,418    | 11,073    | 11,726    | 12,057    | 12,156    | 12,276                             | 120                     |
| Grade 10 | 9,963     | 10,190    | 10,000    | 10,434    | 10,654    | 10,729                             | 75                      |
| Grade 11 | 8,643     | 8,802     | 9,125     | 8,840     | 9,052     | 9,174                              | 122                     |
| Grade 12 | 8,348     | 7,849     | 7,940     | 7,976     | 7,697     | 7,823                              | 126                     |
| Total    | 158,932   | 159,713   | 160,253   | 158,604   | 157,886   | 157,152                            | (734)                   |