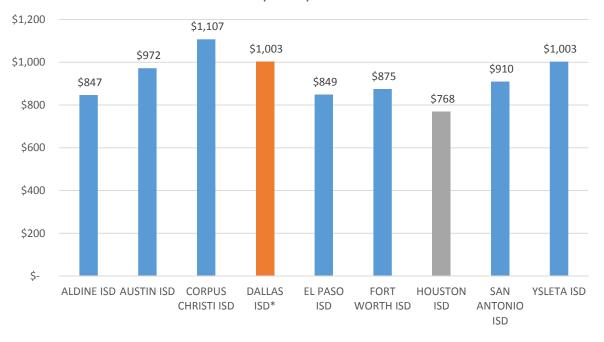

# Goals

Goal 1: Goal 2: Goal 3:

| G IR IR I                                            |                  |              |     |            |                 |                      |                 | Student Data               |                 |        |        |
|------------------------------------------------------|------------------|--------------|-----|------------|-----------------|----------------------|-----------------|----------------------------|-----------------|--------|--------|
| General Fund Budget                                  |                  |              |     |            |                 |                      |                 | Student Data               | 2015            | 2016   | 2017   |
|                                                      |                  |              |     |            |                 |                      |                 |                            | 250             | ***    | 251    |
| P. HO d. F. d                                        | udited<br>015-16 | % of         |     | ent Budget | % of            | Proposed Budget      | % of            | Total Enrollment           | 270             | 281    | 271    |
| Payroll Cost by Function<br>11 Instruction           | <br>1,899,765    | Total 52.78% |     | 1,067,137  | Total<br>63.25% | 2017-18<br>1.080.848 | Total<br>61.28% | Train 1 to                 |                 |        |        |
| 12 Instruction 12 Instructional Resources            | 98.784           | 2.74%        |     | 49,466     | 2.93%           | 36.049               | 2.04%           | Ethnicity:<br>African Amer | 17.41%          | 15.66% | 14.39% |
|                                                      | 98,784           | 0.00%        |     | 49,400     | 0.00%           |                      | 0.00%           | Asian Amer                 |                 | 2.14%  | 2.21%  |
| 13 Staff Development<br>21 Intstructional Leadership | -                | 0.00%        |     | -          | 0.00%           | 75.132               | 4.26%           | Hispanic                   | 2.96%<br>76.30% | 76.87% | 76.01% |
| 23 School Leadership                                 | 385,251          | 10.70%       |     | 203,670    | 12.07%          | 204,228              | 11.58%          | Native Amer                | 0.00%           | 0.00%  | 0.00%  |
| 31 Guidance, Counseling & Eval.                      | 145,537          | 4.04%        |     | 132,816    | 7.87%           | 140,401              | 7.96%           | White                      | 3.33%           | 5.34%  | 6.64%  |
| 32. Social Work Services                             | 143,337          | 0.00%        |     | 132,610    | 0.00%           | 140,401              | 0.00%           | wille                      | 3.3370          | 3.3470 | 0.0470 |
| 32 Social Work Services 33 Health Services           | 58,596           | 1.63%        |     | 30,782     | 1.82%           | 30,894               | 1.75%           | Spec Educ                  | 0.7%            | 0.4%   | 0.0%   |
| 34 Student Transportation                            | 36,390           | 0.00%        |     | 30,762     | 0.00%           | 30,694               | 0.00%           | Econ Disady.               | 83.7%           | 83.3%  | 84.1%  |
| 36 Cocurricular/Extra-curricular                     | 47,153           | 1.31%        |     | 14.423     | 0.85%           | -                    | 0.00%           | Limited English Prof       | 1.5%            | 1.1%   | 0.7%   |
| 51 Maintenance & Operations                          | 85,599           | 2.38%        |     | 52,621     | 3.12%           | 69.858               | 3.96%           | Lillined English Fior      | Source: PEIMS   | 1.170  | 0.770  |
| 52 Security & Monitoring                             | 3,044            | 0.08%        |     | 1,243      | 0.07%           | 26,322               | 1.49%           |                            | Source: PEIMS   |        |        |
| 53 Data Processing                                   | 3,044            | 0.08%        |     | 1,243      | 0.07%           | 20,322               | 0.00%           |                            |                 |        |        |
| 61 Community Services                                | -                | 0.00%        |     | -          | 0.00%           | -                    | 0.00%           |                            |                 |        |        |
| of Community Services                                | <br>2,723,730    | 75.67%       |     | 1.552.158  | 91.99%          | 1.663.732            | 94.33%          |                            |                 |        |        |
|                                                      | <br>2,/23,/30    | /3.0/%       |     | 1,552,158  | 91.99%          | 1,003,/32            | 94.33%          |                            |                 |        |        |
| Non-Payroll Cost by Function                         |                  |              |     |            |                 |                      |                 |                            |                 |        |        |
| 11 Instruction                                       | 611.306          | 16.98%       |     | 32,849     | 1.95%           | 15.737               | 0.89%           |                            |                 |        |        |
| 12 Instructional Resources                           | 6.317            | 0.18%        |     | 5,453      | 0.32%           | 2,820                | 0.16%           |                            |                 |        |        |
| 13 Staff Development                                 | 480              | 0.01%        |     | 149        | 0.01%           | _,                   | 0.00%           |                            |                 |        |        |
| 21 Intstructional Leadership                         | -                | 0.00%        |     |            | 0.00%           |                      | 0.00%           |                            |                 |        |        |
| 23 School Leadership                                 | 6.854            | 0.19%        |     | 4.627      | 0.27%           |                      | 0.00%           |                            |                 |        |        |
| 31 Guidance, Counseling & Eval.                      | 5,340            | 0.15%        |     | 537        | 0.03%           | _                    | 0.00%           |                            |                 |        |        |
| 32 Social Work Services                              | 5,510            | 0.00%        |     | -          | 0.00%           |                      | 0.00%           |                            |                 |        |        |
| 33 Health Services                                   | 464              | 0.01%        |     | 348        | 0.02%           |                      | 0.00%           |                            |                 |        |        |
| 34 Student Transportation                            | -                | 0.00%        |     | -          | 0.00%           | _                    | 0.00%           |                            |                 |        |        |
| 36 Cocurricular/Extra-curricular                     | 7.752            | 0.22%        |     | 16,600     | 0.98%           | 20,180               | 1.14%           |                            |                 |        |        |
| 51 Maintenance & Operations                          | 122,167          | 3.39%        |     | 74,529     | 4.42%           | 61,231               | 3.47%           |                            |                 |        |        |
| 52 Security & Monitoring                             | 122,107          | 0.00%        |     | 7 1,525    | 0.00%           | 01,251               | 0.00%           |                            |                 |        |        |
| 53 Data Processing                                   | _                | 0.00%        |     | _          | 0.00%           | _                    | 0.00%           |                            |                 |        |        |
| 61 Community Services                                | _                | 0.00%        |     | _          | 0.00%           |                      | 0.00%           |                            |                 |        |        |
| 81 Facilities\Construction                           | 114.948          | 3.19%        |     | _          | 0.00%           |                      | 0.00%           |                            |                 |        |        |
| or racinico/construction                             | <br>875,626      | 24.33%       |     | 135.092    | 8.01%           | 99,968               | 5.67%           |                            |                 |        |        |
| Total General Annual Operating Budget                | \$<br>3,599,356  | 100.00%      | \$  | 1,687,250  | 100.00%         | \$ 1,763,700         | 100.00%         |                            |                 |        |        |
|                                                      |                  |              |     |            |                 |                      |                 |                            |                 |        |        |
| Estimated Enrollment                                 | 276              |              |     | 284        |                 | 263                  |                 |                            |                 |        |        |
| General Operating Student/Teacher Ratio              | 8.5              |              |     | 17.2       |                 | 15.9                 |                 |                            |                 |        |        |
| Total Budgeted Operating Cost/student                | \$13,041         |              |     | \$5,941    |                 | \$6,706              |                 |                            |                 |        |        |
|                                                      |                  |              |     |            |                 |                      |                 |                            |                 |        |        |
| Special Revenue Funds                                | \$ 83,784        |              | \$9 | 99,830     |                 | \$98,473             |                 |                            |                 |        |        |