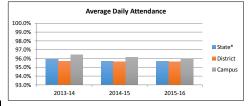

87%  | -      | 85%  |
| 70%  | 82%   | 69%  | Ιſ | -    | -      | -    |
| -    | -     | -    |    | 59%  | 51%    | 62%  |
|      |       |      |    |      |        |      |

| Texas Education Assoc<br>Accountability Ratio |              |
|-----------------------------------------------|--------------|
| 2013-2014                                     | Met Standard |
| 2014-2015                                     | Met Standard |
| 2015-2016                                     | Met Standard |

Student Achievement Attendance Rates

2013-14 2014-15 2015-16

| Campus | District | State* |
|--------|----------|--------|
| 96.4%  | 95.7%    | 95.9%  |
| 96.1%  | 95.6%    | 95.7%  |
| 95.9%  | 95.6%    | 95.7%  |
|        |          |        |

\*Reflects previous year number as current



| Ī                             | 2     | 016     | 201   | 17      | 2018  |         |  |
|-------------------------------|-------|---------|-------|---------|-------|---------|--|
|                               | Prof  | Support | Prof  | Support | Prof  | Support |  |
| Instruction                   | 45.00 | 11.00   | 44.00 | 11.00   | 39.00 | 8.00    |  |
| Instructional Resources       | 1.00  | -       | 1.00  | -       | 1.00  | -       |  |
| Staff Development             | 0.18  | -       | 0.18  | -       | 0.18  |         |  |
| Intstructional Leadership     | -     | -       | -     | -       | -     | -       |  |
| School Leadership             | 2.00  | 2.00    | 2.00  | 2.00    | 2.00  | 2.00    |  |
| Guidance, Counseling & Eval.  | 1.00  | -       | 1.00  | -       |