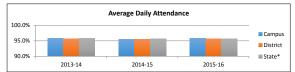

|               |        |        |

## **Goal Results**

Student Achievement
STAAR - Percent Meeting Minimum Expectations

|            |      | Campus |      |
|------------|------|--------|------|
|            | 2014 | 2015   | 2016 |
| Algebra I  | 70%  | 71%    | 59%  |
| Biology    | 87%  | 89%    | 89%  |
| English I  | 59%  | 58%    | 57%  |
| English II | 63%  | 65%    | 59%  |
| U.S. Hist  | 94%  | 92%    | 94%  |

Student Achievement

Attendance Rates

|         | Campus | District | State <sup>3</sup> |
|---------|--------|----------|--------------------|
| 2013-14 | 95.8%  | 95.6%    | 95.9%              |
| 2014-15 | 95.6%  | 95.5%    | 95.7%              |
| 2015-16 | 95.8%  | 95.6%    | 95.7%              |

<sup>\*</sup>Reflects previous year number as current





#### Staffing

|                               | 2      | 016     | 201          | 7     | 20     | 018     |
|-------------------------------|--------|---------|--------------|-------|--------|---------|
|                               | Prof   | Support | Prof Support |       | Prof   | Support |
| Instruction                   | 126.60 | 8.00    | 127.60       | 7.00  | 133.60 | 9.00    |
| Instructional Resources       | 2.00   | 2.00    | 2.00         | 2.00  | 1.00   | 1.00    |
| Staff Development             | 0.27   | -       | 0.27         | -     | 0.36   | -       |
| Intstructional Leadership     | -      | -       | 1.00         | -     | 1.00   | -       |
| School Leadership             | 6.00   | 11.00   | 7.00         | 12.00 | 7.00   | 12.00   |
| Guidance, Counseling