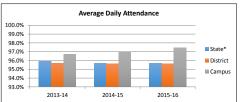

ce                       | -       | -    | -    | -    | -     | -    | 62%     | 69%  | 75%  |  |  |
| •                             |         |      |      |      |       |      |         |      |      |  |  |

| Texas Education Assoc<br>Accountability Rati |              |
|----------------------------------------------|--------------|
| 2013-2014                                    | Met Standard |
| 2014-2015                                    | Met Standard |
| 2015-2016                                    | Met Standard |

# Student Achievement Attendance Rates

2013-14 2014-15 2015-16

| Campus | District | State* |
|--------|----------|--------|
| 96.7%  | 95.7%    | 95.9%  |
| 96.9%  | 95.6%    | 95.7%  |
| 97.4%  | 95.6%    | 95.7%  |

\*Reflects previous year number as current



|                               | 2     | 016     | 201   | 17      |       | 2018    |  |
|-------------------------------|-------|---------|-------|---------|-------|---------|--|
|                               | Prof  | Support | Prof  | Support | Prof  | Support |  |
| Instruction                   | 70.40 | 13.00   | 72.90 | 13.20   | 65.40 | 13.00   |  |
| Instructional Resources       | 1.00  | -       | 1.00  | -       | 1.00  | -       |  |
| Staff Development             | 0.27  | -       | 0.27  | -       | -     | -       |  |
| Intstructional Leadership     | -     | -       | -     | -       |       | -       |  |
| School Leadership             | 4.00  | 4.00    | 4.00  | 3.00    | 4.00  | 4.00    |  |
| Guidance, Counseling & Eval.  | 3.00  | -       | 2.00  | -       |