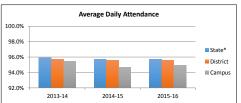

50%   | 44%  |   | -    | -      |      |
| -    | -     | ,    | 4 | 51%  | 60%    | 70%  |
|      |       |      |   |      |        |      |

| Texas Education Association Accountability Rating: |                      |
|----------------------------------------------------|----------------------|
| 2013-2014                                          | Met Standard         |
| 2014-2015                                          | Improvement Required |
| 2015-2016                                          | Met Standard         |

Student Achievement Attendance Rates

2013-14 2014-15 2015-16

| Campus | District | State* |
|--------|----------|--------|
| 95.4%  | 95.7%    | 95.9%  |
| 94.7%  | 95.6%    | 95.7%  |
| 95.0%  | 95.6%    | 95.7%  |

\*Reflects previous year number as current



| -                             |       |         |       |         |       |         |  |
|-------------------------------|-------|---------|-------|---------|-------|---------|--|
|                               | 20    | 016     | 201   | 17      | 2018  |         |  |
|                               | Prof  | Support | Prof  | Support | Prof  | Support |  |
| Instruction                   | 28.50 | 4.00    | 24.50 | 4.00    | 24.00 | 5.00    |  |
| Instructional Resources       | 1.00  | -       | 1.00  | -       | 1.00  | -       |  |
| Staff Development             | 0.18  | -       | 0.09  | -       | 0.09  | -       |  |
| Intstructional Leadership     | -     | -       | _     | -       | -     | -       |  |
| School Leadership             | 2.00  | 2.00    | 1.00  | 2.00    |