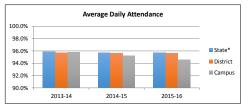

|
| 52%  | -    | -     | -    |
|      | 46%  | 41%   | 55%  |
|      |      |       |      |

| Texas Education Association<br>Accountability Rating: |                      |
|-------------------------------------------------------|----------------------|
| 2013-2014                                             | Met Standard         |
| 2014-2015                                             | Improvement Required |
| 2015-2016                                             | Met Standard         |

# Student Achievement Attendance Rates

2013-14 2014-15 2015-16

| Campus | District | State* |
|--------|----------|--------|
| 95.8%  | 95.7%    | 95.9%  |
| 95.2%  | 95.6%    | 95.7%  |
| 94.6%  | 95.6%    | 95.7%  |
|        |          |        |

\*Reflects previous year number as current



| Г                             |       |         |       |         | 2010  |         |  |
|-------------------------------|-------|---------|-------|---------|-------|---------|--|
|                               | 2     | 016     | 201   | 17      |       | 2018    |  |
|                               | Prof  | Support | Prof  | Support | Prof  | Support |  |
| Instruction                   | 31.50 | 8.00    | 31.50 | 8.00    | 29.00 | 8.00    |  |
| Instructional Resources       | 1.00  | -       | 1.00  | -       | 1.00  | -       |  |
| Staff Development             | 0.18  | -       | 0.18  | -       | 0.09  | -       |  |
| Intstructional Leadership     | -     | -       | -     | -       | -     | -       |  |
| School Leadership             | 2.00  | 2.00    | 2.00  | 2.00    |