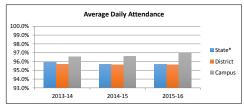

7%   |
|                               |      |         |      |     |      |       |      |    |    |       |

|     | Texas Education Association | n            |
|-----|-----------------------------|--------------|
| 016 | Accountability Rating:      |              |
| 1%  | 2013-2014                   | Met Standare |
| 8%  | 2014-2015                   | Met Standare |
| -   | 2015-2016                   | Met Standare |
| 4%  |                             |              |

#### Student Achievement

Attendance Rates

| 2013-14 |  |
|---------|--|
| 2014-15 |  |
| 2015-16 |  |

| Campus | District | State* |
|--------|----------|--------|
| 96.5%  | 95.7%    | 95.9%  |
| 96.6%  | 95.6%    | 95.7%  |
| 96.9%  | 95.6%    | 95.7%  |

<sup>\*</sup>Reflects previous year number as current



| _                             |       |         |       |         |       |         |
|-------------------------------|-------|---------|-------|---------|-------|---------|
|                               | 2     | 016     | 2017  |         |       | 2018    |
|                               | Prof  | Support | Prof  | Support | Prof  | Support |
| Instruction                   | 46.00 | 9.00    | 44.50 | 9.00    | 41.00 | 8.00    |
| Instructional Resources       | 1.00  | -       | 1.00  | -       | 1.00  | -       |
| Staff Development             | 0.18  | -       | 0.18  | -       | 0.18  | -       |
| Intstructional Leadership     | -     | -       | -     | -       | -     | -       |
| School Leadership             | 2.00  | 2.00    | 2.00  | 2.00    | 2.00  | 2.00    |
| Guid