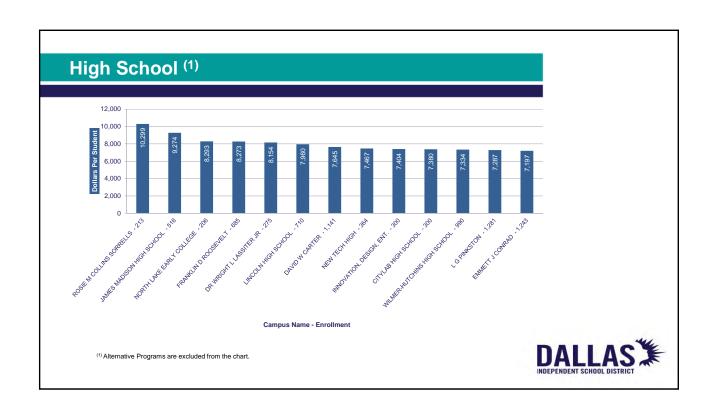

# **TABLE OF CONTENTS**

| INTRODUCTION                                                   | 7   |
|----------------------------------------------------------------|-----|
| 2021-2022 PROPOSED BUDGET PRESENTATION                         | 9   |
| GENERAL FUND                                                   | 17  |
| Proposed Budget Summary                                        | 19  |
| BUDGET SUMMARY BY FUND                                         | 21  |
| GENERAL FUND EXPENDITURE BUDGET - COMPARISON BY FUNCTION       | 23  |
| GENERAL FUND ESTIMATED REVENUE BUDGET COMPARISON BY OBJECT     | 25  |
| GENERAL FUND EXPENDITURE - COMPARISON BY OBJECT                | 27  |
| GENERAL FUND EXPENDITURE - COMPARISON BY OBJECT TOTAL          | 29  |
| GENERAL FUND EXPENDITURE - COMPARISON BY FUNCTION/OBJECT TOTAL | 31  |
| FOOD SERVICE FUND                                              | 47  |
| FOOD SERVICE BUDGET BY FUNCTION                                | 49  |
| FOOD SERVICE ESTIMATED REVENUE BUDGET COMPARISON BY OBJECT     | 51  |
| FOOD SERVICE EXPENDITURE - COMPARISON BY OBJECT                | 53  |
| DEBT SERVICE FUND                                              | 55  |
| DEBT SERVICE BUDGET BY FUNCTION                                |     |
| DEBT SERVICE ESTIMATED REVENUE BUDGET COMPARISON BY OBJECT     | 59  |
| DEBT SERVICE EXPENDITURE - COMPARISON BY OBJECT                | 61  |
| CAMPUS                                                         | 63  |
| CAMPUS ORGANIZATION IN ALPHA ORDER                             | 65  |
| ENROLLMENT COMPARISON                                          |     |
| 2021 – 2022 Proposed Budget By Campus                          |     |
| INDIVIDUAL CAMPUS DETAIL - BLUE SHEETS                         | 83  |
| BUDGET PER STUDENT                                             | 319 |
| NON-CAMPUS                                                     | 333 |
| NON-CAMPUS ORGANIZATION IN ALPHA ORDER                         |     |
| 2021 - 2022 Non-Campus Proposed Budget By Organization         |     |
| INDIVIDUAL NON-CAMPUS DETAIL – BLUE SHEETS                     | 341 |
| SPECIAL REVENUE                                                | 445 |
| 2021-2022 CAMPUS STAFFING FORMULAS                             | 473 |
| 2021-2022 NON-POSITION CAMPUS FORMULAS                         | 487 |
| COMPENSATION HANDBOOK                                          | 495 |