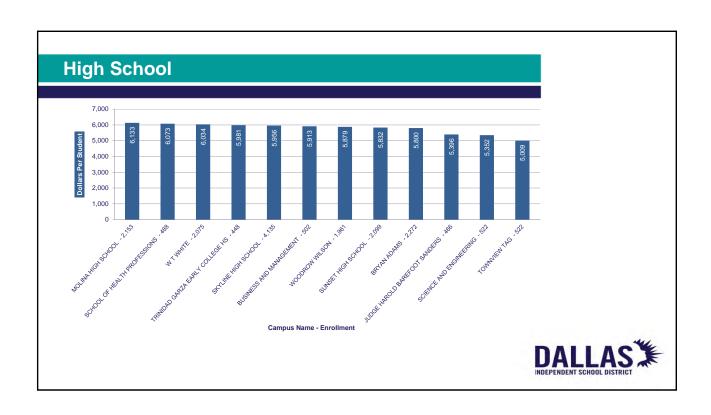

# **TABLE OF CONTENTS**

| INTRODUCTION                                                   | 7   |
|----------------------------------------------------------------|-----|
| 2021-2022 PROPOSED BUDGET PRESENTATION                         | 9   |
| GENERAL FUND                                                   | 17  |
| Proposed Budget Summary                                        | 19  |
| BUDGET SUMMARY BY FUND                                         | 21  |
| GENERAL FUND EXPENDITURE BUDGET - COMPARISON BY FUNCTION       | 23  |
| GENERAL FUND ESTIMATED REVENUE BUDGET COMPARISON BY OBJECT     | 25  |
| GENERAL FUND EXPENDITURE - COMPARISON BY OBJECT                | 27  |
| GENERAL FUND EXPENDITURE - COMPARISON BY OBJECT TOTAL          | 29  |
| GENERAL FUND EXPENDITURE - COMPARISON BY FUNCTION/OBJECT TOTAL | 31  |
| FOOD SERVICE FUND                                              | 47  |
| FOOD SERVICE BUDGET BY FUNCTION                                | 49  |
| FOOD SERVICE ESTIMATED REVENUE BUDGET COMPARISON BY OBJECT     | 51  |
| FOOD SERVICE EXPENDITURE - COMPARISON BY OBJECT                | 53  |
| DEBT SERVICE FUND                                              | 55  |
| DEBT SERVICE BUDGET BY FUNCTION                                |     |
| DEBT SERVICE ESTIMATED REVENUE BUDGET COMPARISON BY OBJECT     | 59  |
| DEBT SERVICE EXPENDITURE - COMPARISON BY OBJECT                | 61  |
| CAMPUS                                                         | 63  |
| CAMPUS ORGANIZATION IN ALPHA ORDER                             | 65  |
| ENROLLMENT COMPARISON                                          |     |
| 2021 – 2022 Proposed Budget By Campus                          |     |
| INDIVIDUAL CAMPUS DETAIL - BLUE SHEETS                         | 83  |
| BUDGET PER STUDENT                                             | 319 |
| NON-CAMPUS                                                     | 333 |
| NON-CAMPUS ORGANIZATION IN ALPHA ORDER                         |     |
| 2021 - 2022 Non-Campus Proposed Budget By Organization         |     |
| INDIVIDUAL NON-CAMPUS DETAIL – BLUE SHEETS                     | 341 |
| SPECIAL REVENUE                                                | 445 |
| 2021-2022 CAMPUS STAFFING FORMULAS                             | 473 |
| 2021-2022 NON-POSITION CAMPUS FORMULAS                         | 487 |
| COMPENSATION HANDBOOK                                          | 495 |