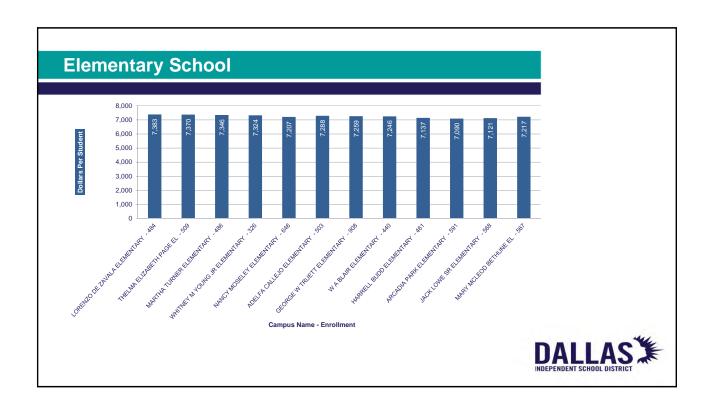

tudent Transportation            | -    | -       | -    | -       | -     | -       |  |
| Cocurricular/Extra-curricular     | -    | -       | -    | -       | -     | -       |  |
| Maintenance & Operations          | -    | -       | -    | 0.00    | -     | 3.00    |  |
| Security & Monitoring             | -    | -       | -    | 0.00    | -     |         |  |
| Data Processing                   | -    | -       | -    | -       | -     | -       |  |
| Community Services                | -    | -       | -    | -       | -     | -       |  |
| Total                             | 0.00 | 0.00    | 1.00 | 1.00    | 15.59 | 7.00    |  |
| Total Staff                       | 0.0  | 00      | 2.00 |         | 22.59 |         |  |



# Budget Per Student

















































# Non-Campus



# 2021-2022 Non-Campus Organizations in Alpha Order

| Org Name                                    | Org    |
|---------------------------------------------|--------|
|                                             | Number |
| NON CAMPUS                                  |        |
| ACCOUNTING SERVICES                         | 729    |
| ACE                                         | 860    |
| ADVANCED ACADEMIC SERVICES                  | 938    |
| ASSESSMENT                                  | 951    |
| ATHLETICS                                   | 902    |
| BILINGUAL ESL                               | 828    |
| BOARD OF TRUSTEES                           | 702    |
| BOARD SERVICES                              | 710    |
| BUDGET SERVICES DEPARTMENT