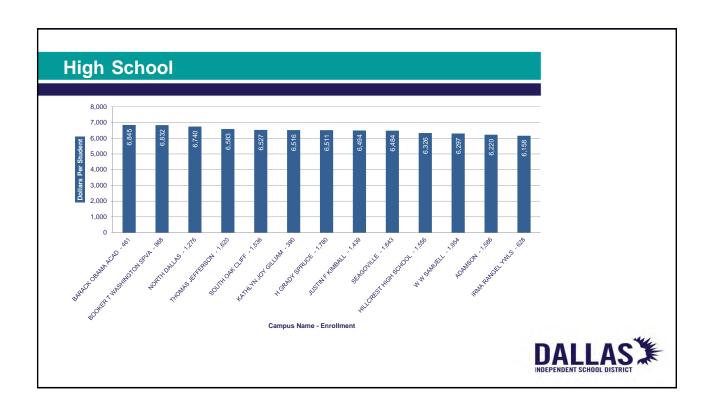

# **TABLE OF CONTENTS**

| INTRODUCTION                                                   | 7   |
|----------------------------------------------------------------|-----|
| 2021-2022 PROPOSED BUDGET PRESENTATION                         | 9   |
| GENERAL FUND                                                   | 17  |
| Proposed Budget Summary                                        | 19  |
| BUDGET SUMMARY BY FUND                                         | 21  |
| GENERAL FUND EXPENDITURE BUDGET - COMPARISON BY FUNCTION       | 23  |
| GENERAL FUND ESTIMATED REVENUE BUDGET COMPARISON BY OBJECT     | 25  |
| GENERAL FUND EXPENDITURE - COMPARISON BY OBJECT                | 27  |
| GENERAL FUND EXPENDITURE - COMPARISON BY OBJECT TOTAL          | 29  |
| GENERAL FUND EXPENDITURE - COMPARISON BY FUNCTION/OBJECT TOTAL | 31  |
| FOOD SERVICE FUND                                              | 47  |
| FOOD SERVICE BUDGET BY FUNCTION                                | 49  |
| FOOD SERVICE ESTIMATED REVENUE BUDGET COMPARISON BY OBJECT     | 51  |
| FOOD SERVICE EXPENDITURE - COMPARISON BY OBJECT                | 53  |
| DEBT SERVICE FUND                                              | 55  |
| DEBT SERVICE BUDGET BY FUNCTION                                |     |
| DEBT SERVICE ESTIMATED REVENUE BUDGET COMPARISON BY OBJECT     | 59  |
| DEBT SERVICE EXPENDITURE - COMPARISON BY OBJECT                | 61  |
| CAMPUS                                                         | 63  |
| CAMPUS ORGANIZATION IN ALPHA ORDER                             | 65  |
| ENROLLMENT COMPARISON                                          |     |
| 2021 – 2022 Proposed Budget By Campus                          |     |
| INDIVIDUAL CAMPUS DETAIL - BLUE SHEETS                         | 83  |
| BUDGET PER STUDENT                                             | 319 |
| NON-CAMPUS                                                     | 333 |
| NON-CAMPUS ORGANIZATION IN ALPHA ORDER                         |     |
| 2021 - 2022 Non-Campus Proposed Budget By Organization         |     |
| INDIVIDUAL NON-CAMPUS DETAIL – BLUE SHEETS                     | 341 |
| SPECIAL REVENUE                                                | 445 |
| 2021-2022 CAMPUS STAFFING FORMULAS                             | 473 |
| 2021-2022 NON-POSITION CAMPUS FORMULAS                         | 487 |
| COMPENSATION HANDBOOK                                          | 495 |