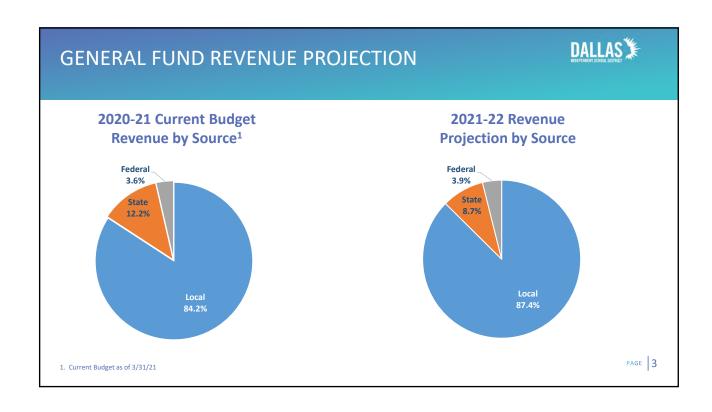

### Revenue:

- 5% increase on net assessed value of property
- 98.2% collection rate assumed
- Student enrollment is projected to be 146,500 (which represents an increase of 1,387)

PAGE 2

| Category       | 2019-20<br>Actuals <sup>1</sup> | 2020-21<br>Budget <sup>2</sup><br>(A) | 2021-22<br>Proposed Budget<br>(B) | Amount<br>Increase\(Decrease)<br>(C) = (B) - (A) | % Increase\(Decrease) (D) = (C)/(A) |
|----------------|---------------------------------|---------------------------------------|-----------------------------------|--------------------------------------------------|-------------------------------------|
| ocal Revenue   | \$1,353,825,622                 | \$1,383,200,492                       | \$1,457,501,385                   | \$74,300,893                                     | 5.4%                                |
| State Revenue  | \$185,828,936                   | \$200,767,939                         | \$144,795,266                     | (\$55,972,673)                                   | (27.9%)                             |
| ederal Revenue | \$61,405,743                    | \$58,871,525                          | \$64,971,525                      | \$6,100,000                                      | 10.4%                               |
| <b>Total</b>   | \$1,601,060,301                 | \$1,642,839,956                       | \$1,667,268,176                   | \$24,428,220                                     | 1.5%                                |

#### General Fund Revenue Budget Comparison by Object 2021-2022

| Object  | Description                    |    | 2021<br>Current<br>Budget <sup>1</sup> |    | 2022<br>Recommended<br>Budget |    | Amount<br>Increase<br>(Decrease) | % Incr<br>(Decr) |
|---------|--------------------------------|----|----------------------------------------|----|-------------------------------|----|----------------------------------|------------------|
| 5711    | Taxes-Current Year             | \$ | 1,348,285,759                          | \$ | 1,433,526,385                 | \$ | 85,240,626                       | 6.3%             |
| 5712    | 2 Taxes-Prior Year             | ·  | 5,000,000                              | ·  | 5,000,000                     | ·  | · · ·                            | 0.0%             |
| 5716    | Wilmer-Hutchins Taxes for Debt |    | 9,000                                  |    | , , ,                         |    | (9,000)                          | (100.0%)         |
| 5719    | Penalties & Interest           |    | 7,300,000                              |    | 8,000,000                     |    | 700,000                          | 9.6%             |
| 5739    | Tuition And Fees From Local So |    | -                                      |    | -                             |    | -                                | 100.0%           |
| 5742    | 2 Invst Earnings               |    | 17,990,800                             |    | 8,000,000                     |    | (9,990,800)                      | (55.5%)          |
| 5743    | Rent Income                    |    | 1,500,000                              |    | 1,000,000                     |    | (500,000)                        | (33.3%)          |
| 5744    | Gifts & Bequests               |    | 394,933                                |    | 25,000                        |    | (369,933)                        | (93.7%)          |
| 5745    | Insurance Recovery             |    | 60,000                                 |    | · -                           |    | (60,000)                         | (100.0%)         |
| 5749    | Other Revs from Loc Sources    |    | 2,000,000                              |    | 1,500,000                     |    | (500,000)                        | (25.0%)          |
| 5752    | 2 Athletics Gate Revenue       |    | 650,000                                |    | 450,000                       |    | (200,000)                        | (30.8%)          |
| 5755    | Results Fr Enterprising Servic |    | 10,000                                 |    | -                             |    | (10,000)                         | (100.0%)         |
|         | 5700 All Loc/Intermediate Rev  | \$ | 1,383,200,492                          | \$ | 1,457,501,385                 | \$ | 74,300,893                       | 5.4%             |
| 5811    | Per Capita Apportionment       |    | 55,669,674                             |    | 27,596,696                    |    | (28,072,978)                     | (50.4%)          |
| 5812    | Proundation-Sal & Op           |    | 79,088,265                             |    | 41,186,570                    |    | (37,901,695)                     | (47.9%)          |
| 5828    | Indirect Cost Through State    |    | 10,000                                 |    | 12,000                        |    | 2,000                            | 20.0%            |
| 5831    | TRS On-Behalf                  |    | 66,000,000                             |    | 76,000,000                    |    | 10,000,000                       | 15.2%            |
| Total 5 | 800 All State Prg Revs         | \$ | 200,767,939                            | \$ | 144,795,266                   | \$ | (55,972,673)                     | (27.9%)          |
| 5919    | Revenue From Federal Sources   |    | 700,000                                |    | 4,000,000                     |    | 3,300,000                        | 471.4%           |
| 5928    | Indirect Cost Through TEA      |    | 3,500,000                              |    | 3,500,000                     |    | -                                | 0.0%             |
| 5931    | Sch Health & Related Svcs      |    | 29,000,000                             |    | 31,500,000                    |    | 2,500,000                        | 8.6%             |
| 5939    | Fed Rev By State Other Than TE |    | 500,000                                |    | 800,000                       |    | 300,000                          | 60.0%            |
| 5949    | Misc Fed Rev                   |    | 25,171,525                             |    | 25,171,525                    |    | -                                | 0.0%             |
| Total 5 | 900 All Fed Prg Revs           | \$ | 58,871,525                             | \$ | 64,971,525                    | \$ | 6,100,000                        | 10.4%            |
|         | Total                          | \$ | 1,642,839,956                          | \$ | 1,667,268,176                 | \$ | 24,428,220                       | 1.5%             |