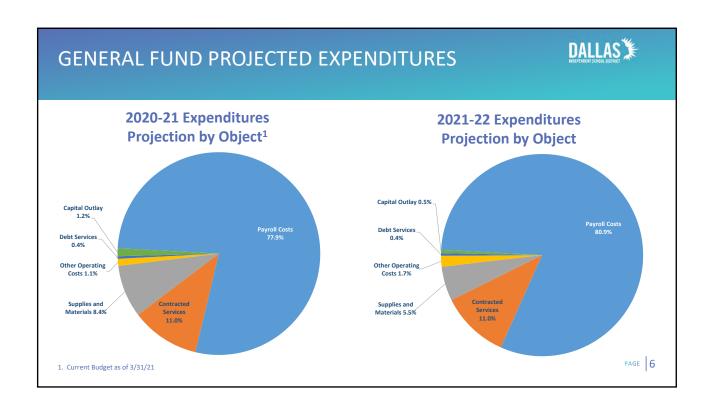

### General Fund Expenditure Budget Comparison by Object 2021-2022

| Object Description                          | 2021<br>Current<br>Budget <sup>1</sup> | F  | 2022<br>Recommended<br>Budget | Amount<br>Increase<br>(Decrease) | % Incr<br>(Decr) |
|---------------------------------------------|----------------------------------------|----|-------------------------------|----------------------------------|------------------|
| 6311 Gas & Other Fuel                       | 4,358,372                              |    | 4,235,754                     | (122,618)                        | (2.8%)           |
| 6315 Vehicle Parts & Supplies               | 3,032,168                              |    | 3,016,049                     | (16,119)                         | (0.5%)           |
| 6319 Custodial Maintenance & Supplies       | 35,613,493                             |    | 6,617,089                     | (28,996,404)                     | (81.4%)          |
| 6321 Textbooks                              | 2,728,426                              |    | 2,350,567                     | (377,859)                        | (13.8%)          |
| 6328 AV Kits (AV Kits less than \$5,000)    | 199.020                                |    | 189.570                       | (9,450)                          | (4.7%)           |
| 6329 Reading Mtrls                          | 3,949,108                              |    | 2,200,536                     | (1,748,572)                      | (44.3%)          |
| 6339 Testing Mtrls                          | 3,554,105                              |    | 3,619,977                     | 65,872                           | 1.9%             |
| 6396 Tech Equip <\$5K/unit                  | 20,542,879                             |    | 9,859,821                     | (10,683,058)                     | (52.0%)          |
| 6397 Other F & E between \$500 & \$4999     | 5,889,290                              |    | 4,286,927                     | (1,602,363)                      | (27.2%)          |
| 6399 Gen Sup                                | 68,626,122                             |    | 62,753,599                    | (5,872,523)                      | (8.6%)           |
| Total 6300 Supplies/Materials               | \$<br>148,492,983                      | \$ | 99,129,889                    | \$<br>(49,363,094)               | (33.2%)          |
| 6411 Emp Travel                             | 2,715,923                              |    | 2,469,392                     | (246,531)                        | (9.1%)           |
| 6412 Student meals, lodging and reg         | 2,479,483                              |    | 2,498,204                     | 18,721                           | 0.8%             |
| 6419 Non-Emp Travel                         | 78,242                                 |    | 75,950                        | (2,292)                          | (2.9%)           |
| 6429 Insurance & Bonding Cost               | 6.325.672                              |    | 17,779,243                    | 11,453,571                       | 181.1%           |
| 6439 Election Exp                           | 2,182,374                              |    | 1,189,874                     | (992,500)                        | (45.5%)          |
| 6491 Statutorily Required Public Notices    | 83,414                                 |    | 82,314                        | (1,100)                          | (1.3%)           |
| 6494 Transportation for Student Field Trips | -                                      |    | -                             | -                                | 100.0%           |
| 6495 Dues                                   | 621,371                                |    | 584,656                       | (36,715)                         | (5.9%)           |
| 6498 Awards/Scholarships                    | 112,808                                |    | 37,000                        | (75,808)                         | (67.2%)          |
| 6499 Misc Op Exp                            | 5,341,978                              |    | 6,732,576                     | 1,390,598                        | 26.0%            |
| Total 6400 Other Op Costs                   | \$<br>19,941,265                       | \$ | 31,449,209                    | \$<br>11,507,944                 | 57.7%            |
| 6523 Interest on Debt                       | 7,237,237                              |    | 7,237,237                     | _                                | 0.0%             |
| 6599 Other Debt Svc Fees                    | 15,000                                 |    | 15,000                        | -                                | 0.0%             |
| Total 6500 Debt Services                    | \$<br>7,252,237                        | \$ | 7,252,237                     | \$<br>-                          | 0.0%             |
| 6619 Land Purch/Imprv                       | 375,760                                |    | _                             | (375,760)                        | (100.0%)         |
| 6629 Bldg Purch/Cnstr/Imprv                 | 6,933,273                              |    | 3,770,000                     | (3,163,273)                      | (45.6%)          |
| 6631 Veh > \$5K/unit                        | 2,345,168                              |    | 582,000                       | (1,763,168)                      | (75.2%)          |
| 6638 Tech Equip & Software >\$5K/unit       | 4,861,604                              |    | 2,322,056                     | (2,539,548)                      | (52.2%)          |
| 6639 Furniture & Equipment > \$5,000        | 7,683,225                              |    | 3,034,567                     | (4,648,658)                      | (60.5%)          |
| Total 6600 Capital Outlay                   | \$<br>22,199,030                       | \$ | 9,708,623                     | \$<br>(12,490,407)               | (56.3%)          |
| Total                                       | \$<br>1,776,137,612                    | \$ | 1,805,369,539                 | \$<br>29,231,927                 | 1.6%             |

<sup>1.</sup> Current Budget as of 3/31/21

| Object Description                     | 2021<br>Current<br>Budget <sup>1</sup> | 2022<br>Recommended<br>Budget | Amount<br>Increase<br>(Decrease) | % Incr<br>(Decr) | Percent<br>Budget |
|----------------------------------------|----------------------------------------|-------------------------------|----------------------------------|------------------|-------------------|
| 6100 Payroll Costs <sup>2</sup>        | \$<br>1,383,498,645                    | \$<br>1,459,756,063           | \$<br>76,257,418                 | 5.5%             | 80.9%             |
| 6200 Prof/Contracted Svcs <sup>3</sup> | 194,753,452                            | 198,073,518                   | 3,320,066                        | 1.7%             | 11.0%             |
| 6300 Supplies/Materials                | 148,492,983                            | 99,129,889                    | (49,363,094)                     | (33.2%)          | 5.5%              |
| 6400 Other Op Costs                    | 19,941,265                             | 31,449,209                    | 11,507,944                       | 57.7%            | 1.7%              |
| 6500 Debt Service Expense              | 7,252,237                              | 7,252,237                     | -                                | _                | 0.4%              |
| 6600 Cap Outlay-Land/Bldg/Equip        | 22,199,030                             | 9,708,623                     | (12,490,407)                     | (56.3%)          | 0.5%              |
| Total                                  | \$<br>1,776,137,612                    | \$<br>1,805,369,539           | \$<br>29,231,927                 | 1.6%             | 100.0%            |