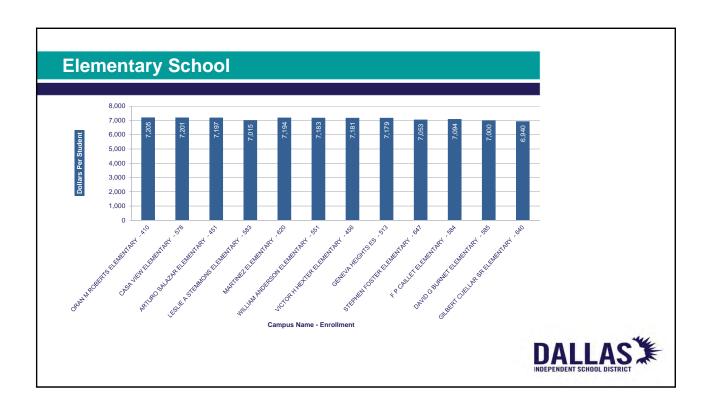

dent Transportation            | -    | -       | -    | -       | -     | -       |  |
| Cocurricular/Extra-curricular     | -    | -       | -    | -       | -     | -       |  |
| Maintenance & Operations          | -    | -       | -    | 0.00    | -     | 3.00    |  |
| Security & Monitoring             | -    | -       | -    | 0.00    | -     |         |  |
| Data Processing                   | -    | -       | -    | -       | -     | -       |  |
| Community Services                | -    | -       | -    | -       | -     | -       |  |
| Total                             | 0.00 | 0.00    | 1.00 | 1.00    | 15.59 | 7.00    |  |
| Total Staff                       | 0.0  | 00      | 2.00 |         | 22.59 |         |  |



# Budget Per Student

















































# Non-Campus



# 2021-2022 Non-Campus Organizations in Alpha Order

| Org Name                                    | Org    |
|---------------------------------------------|--------|
|                                             | Number |
| NON CAMPUS                                  |        |
| ACCOUNTING SERVICES                         | 729    |
| ACE                                         | 860    |
| ADVANCED ACADEMIC SERVICES                  | 938    |
| ASSESSMENT                                  | 951    |
| ATHLETICS                                   | 902    |
| BILINGUAL ESL                               | 828    |
| BOARD OF TRUSTEES                           | 702    |
| BOARD SERVICES                              | 710    |
| BUDGET SERVICES DEPARTMENT