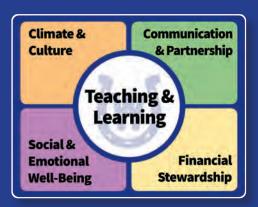

The Wyoming City Schools Board of Education sets educational goals; establishes policy; oversees the management of the district, including hiring and evaluating the superintendent and treasurer; serves as a body of financial stewards of the district; and as a link between the district and the public by maintaining two-way communications with the citizens of the district.