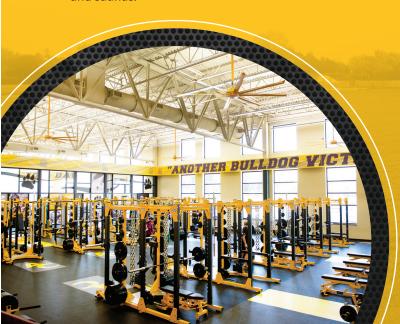

Adrian College is home to a top-notch weight room inside the 80,000 square football Merillat Sport and Fitness Center. The weight room will be used for individual and team workouts ran by our Strength and Conditioning coach. The weight room holds multiple squat racks, free weights, treadmills, ellipticals, and stationary riding bikes. Men's and women's locker rooms are available in the Merillat Sport and Fitness Center that contain steam rooms and saunas.