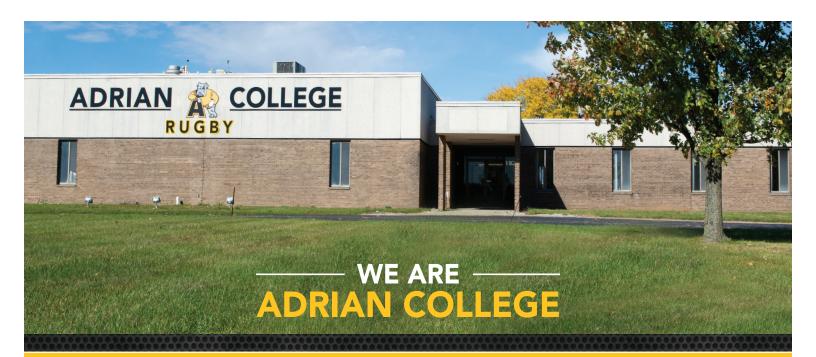

Adrian College has renovated a temporary field located near the baseball field along Highway 223. This field is north of Docking Stadium. Adrian College purchased a 12 acre parcel of land for a future site of a new Rugby pitch. The Pitch will play home to the Adrian College men's and women's rugby teams. The facility will include a turf field, locker rooms, meeting halls, press box, and lights. Adrian College will continue to construct the new field as funds are raised.