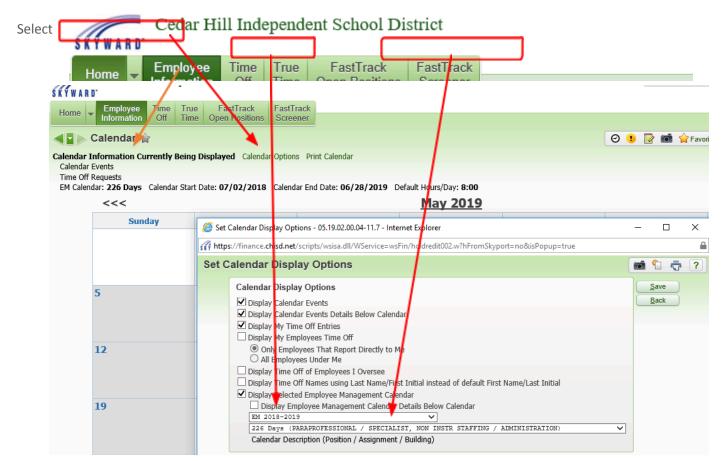

## Viewing working calendars in Employee Access

Log in to your Employee Access account and select Employee Information tab then Calendar.

Calendar Options to make sure your options are as shown on the example screen shot below. Make sure to select the correct school year and your current assignment then save.