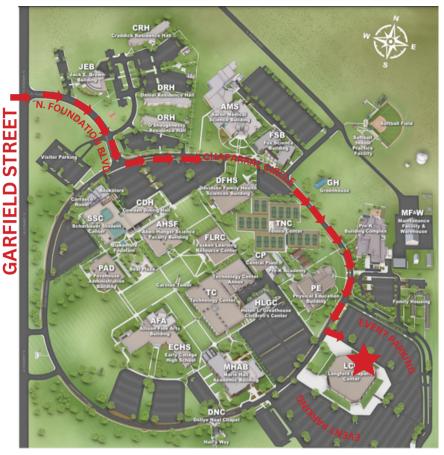

### AI G. LANGFORD CHAPARREL CENTER

From Garfield Street- Turn onto North Foundation Blvd. At the stop sign, turn left onto Chaparrel Circle. Follow the circle until you get to the Al. G. Langford Chaparrel Center