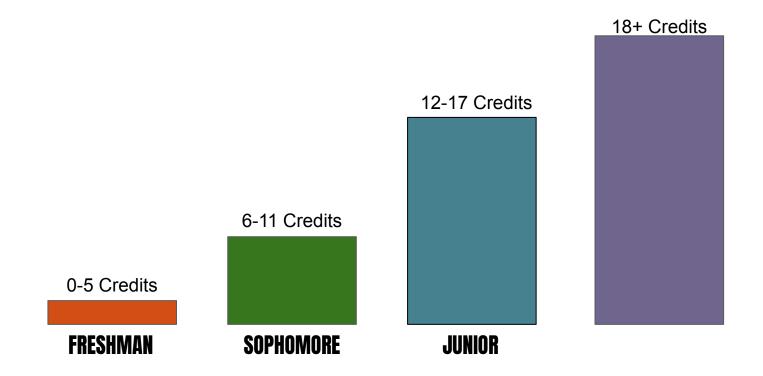

|

### **Graduating Distinguished**

- Students must complete the <u>Foundation High</u> <u>School Program</u> with an endorsement.
- Must earn 4 credits in math (including Algebra II)
- Allows students to be eligible for college admission under the top 10% automatic admissions provision.

### **Performance Acknowledgements**

A student may also earn Performance Acknowledgements that will be placed on the student's transcript. Performance Acknowledgements may be earned by completing the following:

**DUAL CREDIT BILINGUALISM OR BILITERACY** ADVANCED PLACEMENT OR IB PSAT, ACT-PLAN, SAT, OR ACT INDUSTRY-BASED CERTIFICATION OR LICENSE

### **Classification & Credits**



### Determining Grade Point Average (GPA)

### Maintaining a high GPA is important!!!

What courses will affect your GPA?

All courses taken for HIGH SCHOOL STATE CREDIT count in the GPA.

### **Advanced Placement**

- National program created by CollegeBoard.
- To earn college credit, students are required to earn a score of 3 or higher (on a scale of 5) on AP Exams.
- Colleges dictate the minimum AP score acceptable for credit at their institution.
- AP courses can be taken as early as 10th grade.

### **Advanced Placement**

- EAS (formerly Pre-AP) courses are offered in the 9th and 10th grade.
- Prerequisites exist for many courses.
- Must meet and maintain district requirements for Advanced Placement (AP) courses.
- AP & EAS courses have enhanced weight in calculating GPA and class