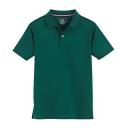

### Shirts:

- Short sleeve and long sleeve polos (collar)
- White, yellow or green
- No hood or logos
- \*Shirts must always be tucked in pants