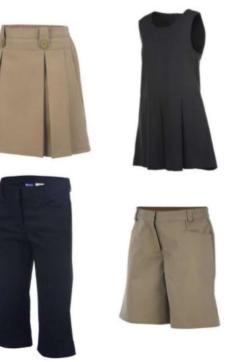

# Shorts, Pants, Skirts and Dresses:

- Flat front or pleated shorts and pants (no skinny pants or jeggings)
- Khaki or navy color
- A plain **black** or **brown belt** must be worn with shorts or pants
- No cargo pants or shorts
- No oversized or sagging pants or shorts \*Tights or socks match uniform (no designs)

Skirts, shorts, jumpers must not be shorter than 3 inches above the knee Leggings or socks worn with uniform must be a solid navy or white color.