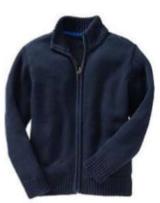

ood or logos
- \*Shirts must always be tucked in pants



# Shorts, Pants, Skirts and Dresses:

- Flat front or pleated shorts and pants (no skinny pants or jeggings)
- Khaki or navy color
- A plain **black** or **brown belt** must be worn with shorts or pants
- No cargo pants or shorts
- No oversized or sagging pants or shorts \*Tights or socks match uniform (no designs)



Skirts, shorts, jumpers must not be shorter than 3 inches above the knee Leggings or socks worn with uniform must be a solid navy or white color.

# **Cold Weather Guidelines:**

Coats worn to school can be any color, BUT they must be removed while students are inside the building.

## Jackets, Sweaters:

• Navy or campus purchased

## Shoes and socks:

- Closed toe shoes, no slides
- Socks match uniform, no patterns