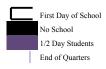

## FIRST DAY OF SCHOOL

### August 16, 2024

PCMS: 6th Grade Only PHS: 9th Grade Only

### August 19, 2024

All Students: Regular Schedule

| Bevan Education Center    | 235-3100 |
|---------------------------|----------|
| George Nettels Elementary | 235-3160 |
| Lakeside Elementary       | 235-3140 |
| Meadowlark Elementary     | 235-3130 |
| Westside Elementary       | 235-3170 |
| PCMS                      | 235-3240 |
| PHS                       | 235-3200 |