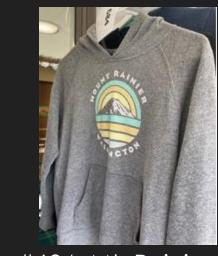

#### To get your lost item returned to you, please send an email to dosheedy@lwsd.org with the following information: Item #, Student Name, Class Teacher

#690-

#684- Mt. Rainier

#688- Adidas

#683- Art Class