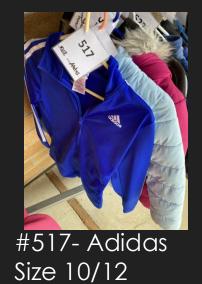

#### To get your lost item returned to you, please send an email to dosheedy@lwsd.org with the following information: Item #, Student Name, Class Teacher

#477-Xersionr Size 10/12

#469- Uniglo Size 7/8

#470- 32 Degrees Size Adult M