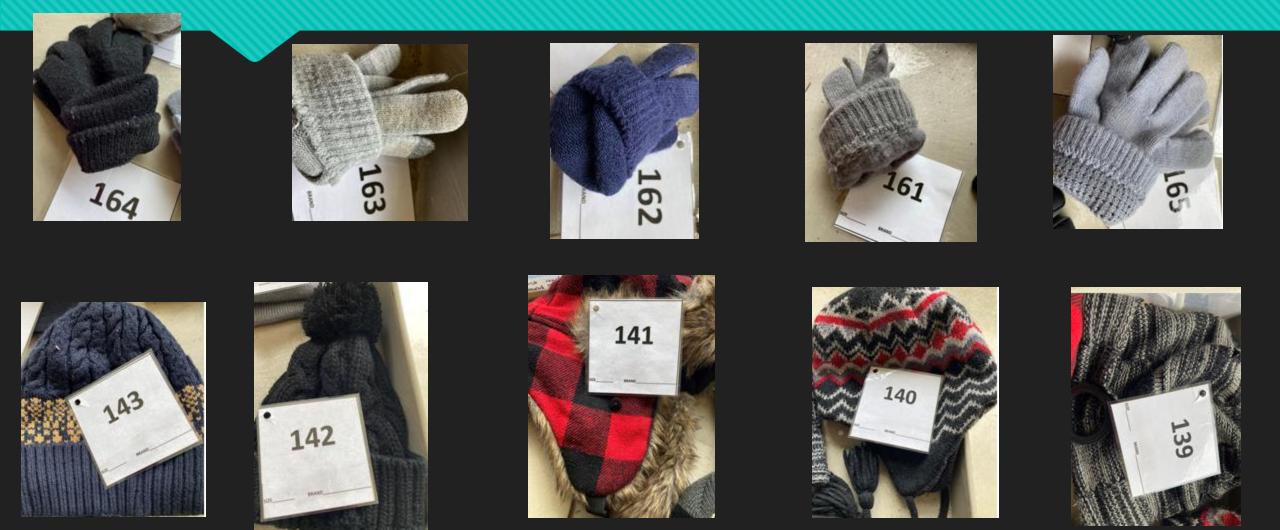

#### To get your lost item returned to you, please send an email to dosheedy@lwsd.org with the following information: Item #, Student Name, Class Teacher

#136- Igloos Hat

To get your lost item returned to you, please send an email to dosheedy@lwsd.org with the following information: Item #, Student Name, Class Teacher