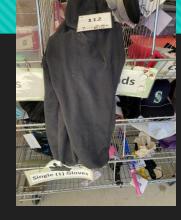

#### To get your lost item returned to you, please send an email to dosheedy@lwsd.org with the following information: Item #, Student Name, Class Teacher

Single Socks, <u>Gloves, Mittens</u>

Armani Glasses Case