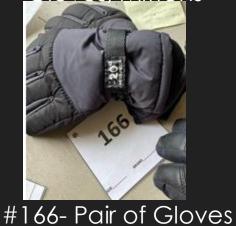

#168

#170- Sunglasses

#169-Pair of REI Gloves

#159- Sunglasses

#167

#160-Peach IImhralla

To get your lost item returned to you, please send an email to dosheedy@lwsd.org with the following information: Item #, Student Name, Class Teacher