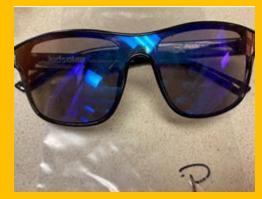

#### To get your lost item returned to you, please send an email to dosheedy@lwsd.org with the following information: Item #, Student Name, Class Teacher

#S - Eyeglasses

#M –Purple Eyeglasses

#Q - Eyeglasses