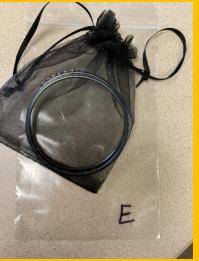

#### To get your lost item returned to you, please send an email to dosheedy@lwsd.org with the following information: Item #, Student Name, Class Teacher

#J-- Baby G Watch

#E- Two Bracelets

**#D-Earbuds** 