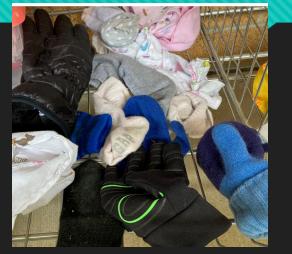

#### To get your lost item returned to you, please send an email to dosheedy@lwsd.org with the following information: Item #, Student Name, Class Teacher

Single Socks, <u>Gloves, Mittens</u>

Armani Glasses Case