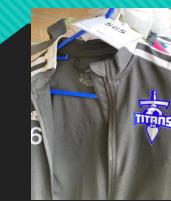

#### To get your lost item returned to you, please send an email to dosheedy@lwsd.org with the following information: Item #, Student Name, Class Teacher

#567-NY Yankees

#565-Titans Size 9/10

#564-Batman