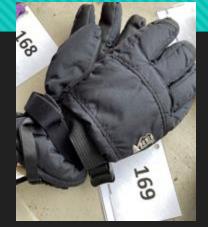

#168

#170- Sunglasses

#169-Pair of REI Gloves

#159- Sunglasses

#167

#160-Peach IImhralla

To get your lost item returned to you, please send an email to dosheedy@lwsd.org with the following information: Item #, Student Name, Class Teacher