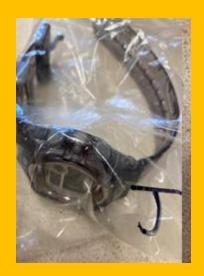

#### To get your lost item returned to you, please send an email to dosheedy@lwsd.org with the following information: Item #, Student Name, Class Teacher

#J-- Baby G Watch

#E- Two Bracelets

**#D-Earbuds** 