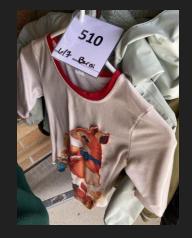

#### To get your lost item returned to you, please send an email to dosheedy@lwsd.org with the following information: Item #, Student Name, Class Teacher

Size 10/12

#510-Beroti Size 6/7

#509- Cat & Jack, Size 6/7