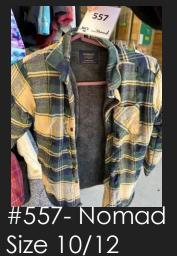

#### To get your lost item returned to you, please send an email to dosheedy@lwsd.org with the following information: Item #, Student Name, Class Teacher

Size 10/12

#510-Beroti Size 6/7

#509- Cat & Jack, Size 6/7