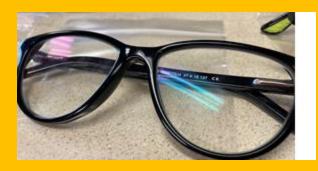

#### To get your lost item returned to you, please send an email to dosheedy@lwsd.org with the following information: Item #, Student Name, Class Teacher

#S - Eyeglasses

#M –Purple Eyeglasses

#Q - Eyeglasses