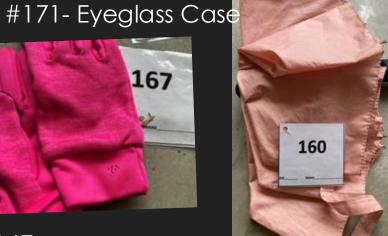

#168

#170- Sunglasses

#169-Pair of REI Gloves

#159- Sunglasses

#167

#160-Peach IImhralla

To get your lost item returned to you, please send an email to dosheedy@lwsd.org with the following information: Item #, Student Name, Class Teacher