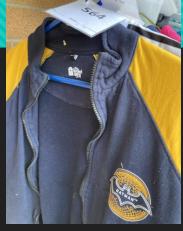

#### To get your lost item returned to you, please send an email to dosheedy@lwsd.org with the following information: Item #, Student Name, Class Teacher

#567-NY Yankees

#565-Titans Size 9/10

#564-Batman