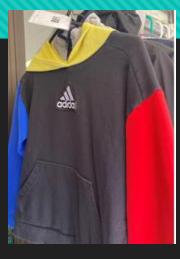

#### To get your lost item returned to you, please send an email to dosheedy@lwsd.org with the following information: Item #, Student Name, Class Teacher

#690-

#684- Mt. Rainier

#688- Adidas

#683- Art Class