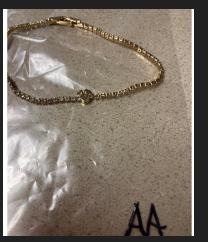

#### To get your lost item returned to you, please send an email to dosheedy@lwsd.org with the following information: Item #, Student Name, Class Teacher

#130-TechReady Waterbottle

#AA- Mickey Mouse Bracelet