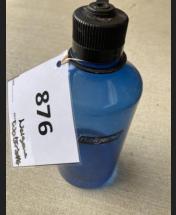

#### Week of to get your lost item returned to you, please send an email to dosheedy@lwsd.org with the following information: Item #, Student Name, Class Teacher

#880- C.C. Hat

Waterbottle

#876-Nalgene Waterbottle