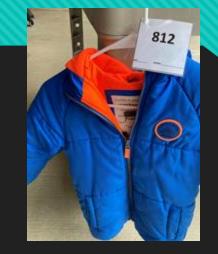

#### To get your lost item returned to you, please send an email to dosheedy@lwsd.org with the following information: Item #, Student Name, Class Teacher

#812- Carter's

#811- Michael Kors

#799- Puma

#797

#803