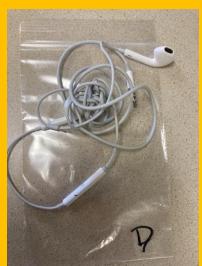

#### To get your lost item returned to you, please send an email to dosheedy@lwsd.org with the following information: Item #, Student Name, Class Teacher

#J-- Baby G Watch

#E- Two Bracelets

**#D-Earbuds** 