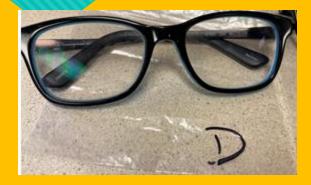

#### To get your lost item returned to you, please send an email to dosheedy@lwsd.org with the following information: Item #, Student Name, Class Teacher

#S - Eyeglasses

#M –Purple Eyeglasses

#Q - Eyeglasses