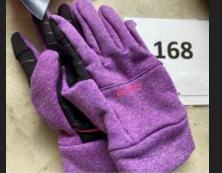

#168

#170- Sunglasses

#169-Pair of REI Gloves

#159- Sunglasses

#167

#160-Peach IImhralla

To get your lost item returned to you, please send an email to dosheedy@lwsd.org with the following information: Item #, Student Name, Class Teacher