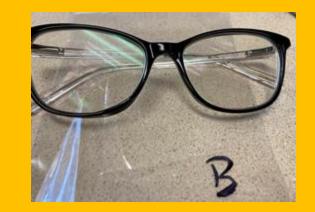

#### To get your lost item returned to you, please send an email to dosheedy@lwsd.org with the following information: Item #, Student Name, Class Teacher

#S - Eyeglasses

#M –Purple Eyeglasses

#Q - Eyeglasses