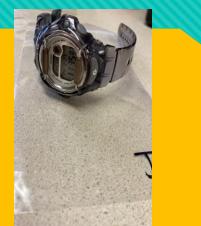

#### To get your lost item returned to you, please send an email to dosheedy@lwsd.org with the following information: Item #, Student Name, Class Teacher

#J-- Baby G Watch

#E- Two Bracelets

**#D-Earbuds** 

#C-Smart Watch

A REALING AND A REALING AND A REALING A R

**#B-Watch** 

#A- Gabb Wireless Watch