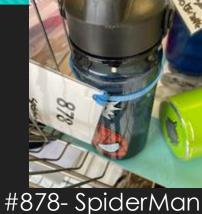

#### Week of to get your lost item returned to you, please send an email to dosheedy@lwsd.org with the following information: Item #, Student Name, Class Teacher

#880- C.C. Hat

Waterbottle

#876-Nalgene Waterbottle