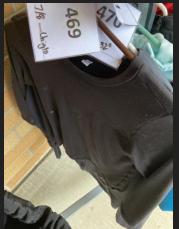

#### To get your lost item returned to you, please send an email to dosheedy@lwsd.org with the following information: Item #, Student Name, Class Teacher

#477-Xersionr Size 10/12

#469- Uniglo Size 7/8

#470- 32 Degrees Size Adult M