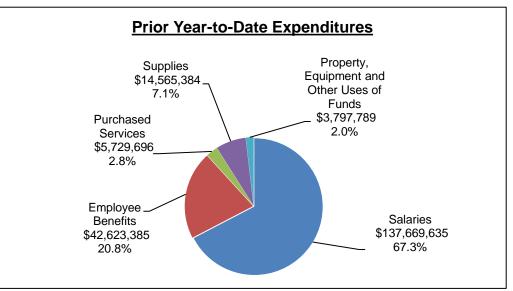

|                                             |                   |                    | Current Year  |                                          |                            | Prior Year         |               |                                          |                            |  |  |  |
|---------------------------------------------|-------------------|--------------------|---------------|------------------------------------------|----------------------------|--------------------|---------------|------------------------------------------|----------------------------|--|--|--|
|                                             | Adopted<br>Budget | Adjusted<br>Budget | YTD<br>Actual | Variance<br>Adjusted Budget<br>to Actual | % of<br>Adjusted<br>Budget | Adjusted<br>Budget | YTD<br>Actual | Variance<br>Adjusted Budget<br>to Actual | % of<br>Adjusted<br>Budget |  |  |  |
| Expenditures                                |                   |                    |               |                                          |                            |                    |               |                                          |                            |  |  |  |
| Salaries                                    |                   | \$ 267,174,173     |               |                                          |                            | \$ 247,470,014     |               |                                          |                            |  |  |  |
| Employee Benefits                           | 85,083,368        | 85,132,154         | 45,520,173    | 39,611,981                               | -                          | 80,231,624         | 42,623,385    | 37,608,239                               |                            |  |  |  |
| Total Personnel                             | 352,256,869       | 352,306,327        | 193,795,059   | 158,511,268                              | 55.0%                      | 327,701,638        | 180,293,020   | 147,408,618                              | 55.0%                      |  |  |  |
| Purchased Services                          | 12,281,498        | 12,452,852         | 7,025,112     | 5,427,740                                |                            | 13,069,019         | 5,729,696     | 7,339,323                                |                            |  |  |  |
| Supplies                                    | 29,096,575        | 28,864,163         | 11,397,134    |                                          |                            | 34,135,717         | 14,565,384    | 19,570,333                               |                            |  |  |  |
| Property, Equipment and Other Uses of Funds | 3,246,439         | 3,258,039          | 2,710,102     |                                          |                            | 3,548,617          | 3,797,789     | (249,172)                                |                            |  |  |  |
| Cost Allocated to Other Funds               | (28,781,037)      | (28,781,037)       | (16,788,938   | ) (11,992,099)                           | -                          | (27,053,400)       | (15,479,753)  | (11,573,647)                             |                            |  |  |  |
| Total Non-Personnel                         | 15,843,475        | 15,794,017         | 4,343,410     | 11,450,607                               | 27.5%                      | 23,699,953         | 8,613,116     | 15,086,837                               | 36.3%                      |  |  |  |
| Total Expenditures                          | 368,100,344       | 368,100,344        | 198,138,469   | 169,961,875                              | 53.8%                      | 351,401,591        | 188,906,136   | 162,495,455                              | 53.8%                      |  |  |  |
| Reserves                                    |                   |                    |               |                                          |                            |                    |               |                                          |                            |  |  |  |
| Contingency Reserve                         | \$ 14,724,014     | \$ 14,724,014      | \$ -          | \$ 14,724,014                            |                            | \$ 14,056,064      | \$ -          | \$ 14,056,064                            |                            |  |  |  |
| District Reserve                            | 10,700,000        | 10,700,000         | -             | 10,700,000                               |                            | 10,700,000         | -             | 10,700,000                               |                            |  |  |  |
| Emergency Reserve                           | 11,043,010        | 11,043,010         | -             | 11,043,010                               |                            | 10,542,048         | -             | 10,542,048                               |                            |  |  |  |
| Multi Year Project                          | 4,206,210         | 4,206,210          | -             | 4,206,210                                |                            | -                  | -             | -                                        |                            |  |  |  |
| Other GAAP Reserves                         | -                 | -                  | -             | -                                        |                            | 357,690            | -             | 357,690                                  |                            |  |  |  |
| Multi Year Contract Reserve                 | 314,800           | 314,800            | -             | 314,800                                  |                            | 285,884            | -             | 285,884                                  |                            |  |  |  |
| Weather Conditions                          | 500,000           | 500,000            | -             | 500,000                                  |                            | 500,000            | -             | 500,000                                  |                            |  |  |  |
| Information Technology Reserve              | 250,000           | 250,000            |               | 250,000                                  |                            | -                  | -             | -                                        |                            |  |  |  |
| Warehouse Reserve                           | 425,000           | 425,000            | -             | 425,000                                  | -                          | 425,000            | -             | 425,000                                  |                            |  |  |  |
| Total Reserves                              | 42,163,034        | 42,163,034         | -             | 42,163,034                               |                            | 36,866,686         | -             | 36,866,686                               |                            |  |  |  |