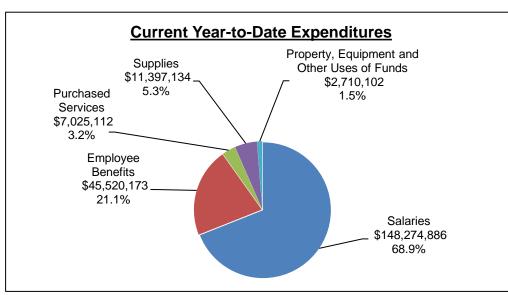

|                                             |                   |                    | Current Year  |                                          |                            | Prior Year         |               |                                          |                            |  |  |  |
|---------------------------------------------|-------------------|--------------------|---------------|------------------------------------------|----------------------------|--------------------|---------------|------------------------------------------|----------------------------|--|--|--|
|                                             | Adopted<br>Budget | Adjusted<br>Budget | YTD<br>Actual | Variance<br>Adjusted Budget<br>to Actual | % of<br>Adjusted<br>Budget | Adjusted<br>Budget | YTD<br>Actual | Variance<br>Adjusted Budget<br>to Actual | % of<br>Adjusted<br>Budget |  |  |  |
| Expenditures                                |                   |                    |               |                                          |                            |                    |               |                                          |                            |  |  |  |
| Salaries                                    |                   | \$ 267,174,173     |               |                                          |                            | \$ 247,470,014     |               |                                          |                            |  |  |  |
| Employee Benefits                           | 85,083,368        | 85,132,154         | 45,520,173    | 39,611,981                               | -                          | 80,231,624         | 42,623,385    | 37,608,239                               |                            |  |  |  |
| Total Personnel                             | 352,256,869       | 352,306,327        | 193,795,059   | 158,511,268                              | 55.0%                      | 327,701,638        | 180,293,020   | 147,408,618                              | 55.0%                      |  |  |  |
| Purchased Services                          | 12,281,498        | 12,452,852         | 7,025,112     | 5,427,740                                |                            | 13,069,019         | 5,729,696     | 7,339,323                                |                            |  |  |  |
| Supplies                                    | 29,096,575        | 28,864,163         | 11,397,134    |                                          |                            | 34,135,717         | 14,565,384    | 19,570,333                               |                            |  |  |  |
| Property, Equipment and Other Uses of Funds | 3,246,439         | 3,258,039          | 2,710,102     |                                          |                            | 3,548,617          | 3,797,789     | (249,172)                                |                            |  |  |  |
| Cost Allocated to Other Funds               | (28,781,037)      | (28,781,037)       | (16,788,938   | ) (11,992,099)                           | -                          | (27,053,400)       | (15,479,753)  | (11,573,647)                             |                            |  |  |  |
| Total Non-Personnel                         | 15,843,475        | 15,794,017         | 4,343,410     | 11,450,607                               | 27.5%                      | 23,699,953         | 8,613,116     | 15,086,837                               | 36.3%                      |  |  |  |
| Total Expenditures                          | 368,100,344       | 368,100,344        | 198,138,469   | 169,961,875                              | 53.8%                      | 351,401,591        | 188,906,136   | 162,495,455                              | 53.8%                      |  |  |  |
| Reserves                                    |                   |                    |               |                                          |                            |                    |               |                                          |                            |  |  |  |
| Contingency Reserve                         | \$ 14,724,014     | \$ 14,724,014      | \$ -          | \$ 14,724,014                            |                            | \$ 14,056,064      | \$ -          | \$ 14,056,064                            |                            |  |  |  |
| District Reserve                            | 10,700,000        | 10,700,000         | -             | 10,700,000                               |                            | 10,700,000         | -             | 10,700,000                               |                            |  |  |  |
| Emergency Reserve                           | 11,043,010        | 11,043,010         | -             | 11,043,010                               |                            | 10,542,048         | -             | 10,542,048                               |                            |  |  |  |
| Multi Year Project                          | 4,206,210         | 4,206,210          | -             | 4,206,210                                |                            | -                  | -             | -                                        |                            |  |  |  |
| Other GAAP Reserves                         | -                 | -                  | -             | -                                        |                            | 357,690            | -             | 357,690                                  |                            |  |  |  |
| Multi Year Contract Reserve                 | 314,800           | 314,800            | -             | 314,800                                  |                            | 285,884            | -             | 285,884                                  |                            |  |  |  |
| Weather Conditions                          | 500,000           | 500,000            | -             | 500,000                                  |                            | 500,000            | -             | 500,000                                  |                            |  |  |  |
| Information Technology Reserve              | 250,000           | 250,000            |               | 250,000                                  |                            | -                  | -             | -                                        |                            |  |  |  |
| Warehouse Reserve                           | 425,000           | 425,000            | -             | 425,000                                  | -                          | 425,000            | -             | 425,000                                  |                            |  |  |  |
| Total Reserves                              | 42,163,034        | 42,163,034         | -             | 42,163,034                               |                            | 36,866,686         | -             | 36,866,686                               |                            |  |  |  |