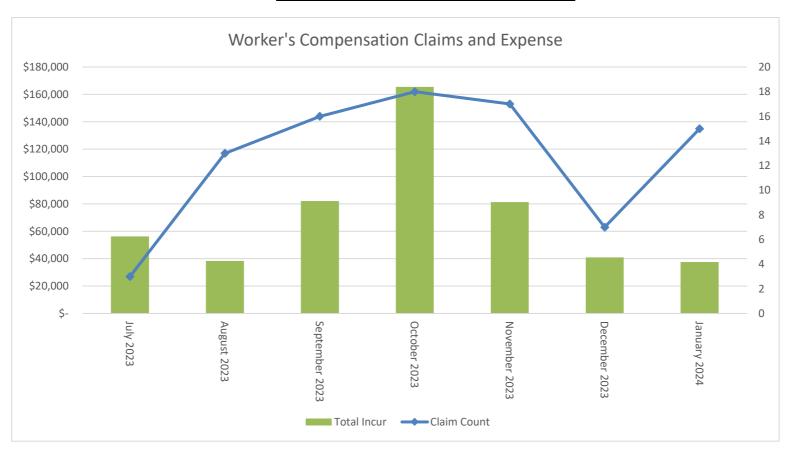

**Risk Management Fund**: This fund accounts for the resources used for the district's risk management activities including liability, property, and workers' compensation insurance.

**Community Schools Fund**: The Community Schools Fund is used to account for the district's educational and enrichment opportunities provided through extended use of Boulder Valley School District facilities.