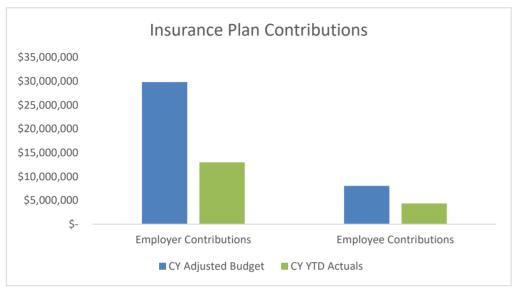

|  |  |  |  |  |
| Total Expenses and Reserves                                    | \$ 44,718,240     | \$ 44,718,240      | \$ 23,873,733 | \$ 20,844,507                            |                            | \$ 44,858,533      | \$ 21,385,709 | \$ 23,472,825                            |                            |  |  |  |  |  |
| Excess (Deficiency) of Resources Over<br>Expenses and Reserves | <u> </u>          | \$ -               | \$ 3,825,318  |                                          |                            | \$ -               | \$ 7,079,696  | =                                        |                            |  |  |  |  |  |



### Health Insurance Fund Revenues, Expenses and Participation Comparisons For The Seven Months Ended January 31, 2024



BVSD pays 100% of premiums for all employees enrolled in either the UMR or Kaiser Silver employee only plans. Employees contribute for dependent coverage and those employees enrolled in the UMR Gold Plan contribute \$25 per month for their coverage.





Self-Insured is the District's UMR health plan.

Fully-Insured is the District's Kaiser Permanente health plan.

Stop Loss Coverage helps cover claims on the Self-Insured Plan above plan limits or deductibles.





|                                                                |                       |                    | Cui | rent Year     |    |                                       |                            | Prior Year |                    |    |               |    |                                        |