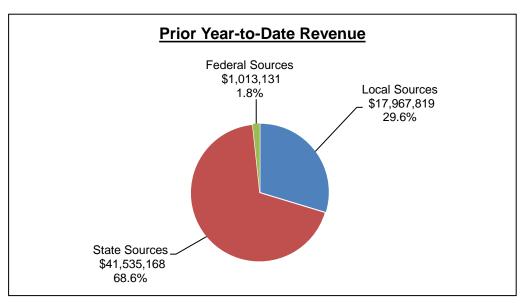

### General Operating Fund Comparative of Current Year to Date Revenue and Expenditures to Prior Year For The Seven Months Ended January 31, 2024

Expenditure data reflects total expenditures prior to allocations to other funds.

|                                             |                   |                    | Current Year   |                                          |                            | Prior Year         |               |                                          |                            |  |  |  |  |  |
|---------------------------------------------|-------------------|--------------------|----------------|------------------------------------------|----------------------------|--------------------|---------------|------------------------------------------|----------------------------|--|--|--|--|--|
|                                             | Adopted<br>Budget | Adjusted<br>Budget | YTD<br>Actual  | Variance<br>Adjusted Budget<br>to Actual | % of<br>Adjusted<br>Budget | Adjusted<br>Budget | YTD<br>Actual | Variance<br>Adjusted Budget<br>to Actual | % of<br>Adjusted<br>Budget |  |  |  |  |  |
| Fund Balance Beginning Fund Balance         | \$ 75,797,321     | \$ 75,797,321      | \$ 75,797,321  | \$ -                                     | 100.0%                     | \$ 71,224,954      | 71,224,954    | \$ -                                     | 100.0%                     |  |  |  |  |  |
| Revenue                                     |                   |                    |                |                                          |                            |                    |               |                                          |                            |  |  |  |  |  |
| Local Sources                               |                   |                    |                |                                          |                            |                    |               |                                          |                            |  |  |  |  |  |
| Current Property Taxes                      | 255,581,210       | 255,581,210        | 2,164,531      | (253,416,679)                            |                            | 208,291,616        | 1,825,794     | (206,465,822)                            |                            |  |  |  |  |  |
| Budget Election Taxes                       | 79,530,282        | 79,530,282         | 731,427        | (78,798,855)                             |                            | 75,640,715         | 663,137       | (74,977,578)                             |                            |  |  |  |  |  |
| Tax Credits and Abatements                  | 1,378,550         | 1,378,550          | 12,563         | (1,365,987)                              |                            | 1,373,182          | 15,128        | (1,358,054)                              |                            |  |  |  |  |  |
| Delinquent Property Taxes                   | 200,000           | 200,000            | 225,337        | 25,337                                   |                            | 200,000            | 171,421       | (28,579)                                 |                            |  |  |  |  |  |
| Specific Ownership Taxes - Non-equalized    | 6,467,417         | 6,467,417          | 5,865,312      | (602,105)                                |                            | 6,323,750          | 5,258,756     | (1,064,994)                              |                            |  |  |  |  |  |
| Specific Ownership Taxes - Equalized        | 11,547,781        | 11,547,781         | 3,849,260      | (7,698,521)                              |                            | 11,976,250         | 3,992,083     | (7,984,167)                              |                            |  |  |  |  |  |
| Tuition and Student Fees                    | 1,230,570         | 1,230,570          | 861,558        | (369,012)                                |                            | 1,268,175          | 631,799       | (636,376)                                |                            |  |  |  |  |  |
| Interest Income                             | 1,750,000         | 1,750,000          | 2,459,711      | 709,711                                  |                            | 250,000            | 1,239,489     | 989,489                                  |                            |  |  |  |  |  |
| Lease Proceeds-Copiers                      | 450,000           | 450,000            | -              | (450,000)                                |                            | -                  | -             | - ()                                     |                            |  |  |  |  |  |
| Miscellaneous Revenue                       | 1,162,222         | 1,162,222          | 982,810        | (179,412)                                |                            | 300,029            | 221,476       | (78,553)                                 |                            |  |  |  |  |  |
| Services Provided to Charters               | 6,670,472         | 6,670,472          | 3,891,109      | (2,779,363)                              |                            | 5,913,156          | 3,449,341     | (2,463,815)                              |                            |  |  |  |  |  |
| Indirect Cost Reimbursement                 | 2,360,302         | 2,360,302          | 1,377,931      | (982,371)                                | -                          | 2,186,105          | 499,395       | (1,686,710)                              |                            |  |  |  |  |  |
| Total Local Sources                         | 368,328,806       | 368,328,806        | 22,421,549     | (345,907,257)                            | 6.1%                       | 313,722,978        | 17,967,819    | (295,755,159)                            | 5.7%                       |  |  |  |  |  |
| State Sources                               |                   |                    |                |                                          |                            |                    |               |                                          |                            |  |  |  |  |  |
| School Finance Act - State Share            | 24,907,591        | 24,907,591         | 24,190,145     | (717,446)                                |                            | 50,858,087         | 29,541,201    | (21,316,886)                             |                            |  |  |  |  |  |
| Career and Technical Education Reimbursemer | 1,589,430         | 1,589,430          | 810,360        | (779,070)                                |                            | 1,471,694          | 841,125       | (630,569)                                |                            |  |  |  |  |  |
| Special Education Reimbursement             | 11,472,377        | 11,472,377         | 11,472,377     | -                                        |                            | 9,874,610          | 9,887,241     | 12,631                                   |                            |  |  |  |  |  |
| ELPA Reimbursement                          | 674,317           | 674,317            | 674,317        | -                                        |                            | 550,587            | 550,587       | -                                        |                            |  |  |  |  |  |
| Talented and Gifted Reimbursement           | 297,503           | 297,503            | 297,503        | -                                        |                            | 284,900            | 284,900       | -                                        |                            |  |  |  |  |  |
| READ Act                                    | 410,797           | 410,797            | 410,797        | -                                        |                            | 430,114            | 430,114       | -                                        |                            |  |  |  |  |  |
| CDE Audit Adjustments and Assessments       | (25,000)          | (25,000)           | -              | 25,000                                   |                            | (25,000)           | -             | 25,000                                   |                            |  |  |  |  |  |
| Other State Revenue                         | 11,236            | 11,236             | 11,236         | <del>-</del> _                           |                            | 142,437            | -             | (142,437)                                |                            |  |  |  |  |  |
| Total State Sources                         | 39,338,251        | 39,338,251         | 37,866,735     | (1,471,516)                              | 96.3%                      | 63,587,429         | 41,535,168    | (22,052,261)                             | 65.3%                      |  |  |  |  |  |
| Federal Sources                             |                   |                    |                |                                          |                            |                    |               |                                          |                            |  |  |  |  |  |
| Medicaid Reimbursements                     | 1,700,000         | 1,700,000          | 1,115,313      | (584,687)                                | _                          | 1,700,000          | 1,013,131     | (686,869)                                |                            |  |  |  |  |  |
| Total Federal Sources                       | 1,700,000         | 1,700,000          | 1,115,313      | (584,687)                                | 65.6%                      | 1,700,000          | 1,013,131     | (686,869)                                | 59.6%                      |  |  |  |  |  |
| Total Revenues                              | 409,367,057       | 409,367,057        | 61,403,597     | (347,963,460)                            | 15.0%                      | 379,010,407        | 60,516,118    | (318,494,289)                            | 16.0%                      |  |  |  |  |  |
| Total Resources                             | \$ 485,164,378    | \$ 485,164,378     | \$ 137,200,918 | \$ (347,963,460)                         | •                          | \$ 450,235,361     | 131,741,072   | \$ (318,494,289)                         |                            |  |  |  |  |  |

#### **General Operating Fund**

|                                                                               |    | Current Year      |    |                    |    |               |    |                                         |                            |    | Prior Year         |    |               |    |                                         |                            |  |  |  |
|-------------------------------------------------------------------------------|----|-------------------|----|--------------------|----|---------------|----|-----------------------------------------|----------------------------|----|--------------------|----|---------------|----|-----------------------------------------|----------------------------|--|--|--|
|                                                                               |    | Adopted<br>Budget |    | Adjusted<br>Budget |    | YTD<br>Actual | Ad | Variance<br>djusted Budget<br>to Actual | % of<br>Adjusted<br>Budget |    | Adjusted<br>Budget |    | YTD<br>Actual | Ad | Variance<br>ljusted Budget<br>to Actual | % of<br>Adjusted<br>Budget |  |  |  |
| Fund Balance                                                                  |    |                   |    |                    |    |               |    |                                         |                            |    |                    |    |               |    |                                         |                            |  |  |  |
| Beginning Fund Balance                                                        | \$ | 75,797,321        | \$ | 75,797,321         | \$ | 75,797,321    | \$ | -                                       | 100.0%                     | \$ | 71,224,954         | \$ | 71,224,954    | \$ | -                                       | 100.0%                     |  |  |  |
| Revenue                                                                       |    |                   |    |                    |    |               |    |                                         |                            |    |                    |    |               |    |                                         |                            |  |  |  |
| Local Sources                                                                 |    | 368,328,806       |    | 368,328,806        |    | 22,421,549    |    | (345,907,257)                           |                            |    | 313,722,978        |    | 17,967,819    |    | (295,755,159)                           |                            |  |  |  |
| State Sources                                                                 |    | 39,338,251        |    | 39,338,251         |    | 37,866,735    |    | (1,471,516)                             |                            |    | 63,587,429         |    | 41,535,168    |    | (22,052,261)                            |                            |  |  |  |
| Federal Sources                                                               |    | 1,700,000         |    | 1,700,000          |    | 1,115,313     |    | (584,687)                               |                            |    | 1,700,000          |    | 1,013,131     |    | (686,869)                               |                            |  |  |  |
| Total Revenue                                                                 |    | 409,367,057       |    | 409,367,057        |    | 61,403,597    |    | (347,963,460)                           | 15.0%                      |    | 379,010,407        |    | 60,516,118    |    | (318,494,289)                           | 16.0%                      |  |  |  |
| Total Resources                                                               | \$ | 485,164,378       | \$ | 485,164,378        | \$ | 137,200,918   | \$ | (347,963,460)                           |                            | \$ | 450,235,361        | \$ | 131,741,072   | \$ | (318,494,289)                           |                            |  |  |  |
| Evmonditures                                                                  |    |                   |    |                    |    |               |    |                                         |                            |    |                    |    |               |    |                                         |                            |  |  |  |
| Expenditures Regular Education                                                | \$ | 194,366,437       | \$ | 194,727,909        | \$ | 102,792,162   | \$ | 91,935,747                              |                            | \$ | 190,091,701        | \$ | 101,708,290   | \$ | 88,383,411                              |                            |  |  |  |
| Special Education Programs                                                    | Ψ  | 51,079,027        | Ψ  | 50,091,935         | Ψ  | 26,875,853    | Ψ  | 23,216,082                              |                            | Ψ  | 43,076,500         | Ψ  | 24,521,968    | Ψ  | 18,554,532                              |                            |  |  |  |
| Career and Technical Education                                                |    | 4,611,370         |    | 4,610,054          |    | 2,336,443     |    | 2,273,611                               |                            |    | 3,091,330          |    | 1,517,568     |    | 1,573,762                               |                            |  |  |  |
| Cocurricular Education and Athletics                                          |    | 1,164,292         |    | 1,166,421          |    | 564,295       |    | 602,126                                 |                            |    | 1,034,978          |    | 387,539       |    | 647,439                                 |                            |  |  |  |
| English Language Development                                                  |    | 8,811,898         |    | 8,813,466          |    | 5,312,140     |    | 3,501,326                               |                            |    | 7,786,716          |    | 4,838,555     |    | 2,948,161                               |                            |  |  |  |
| Talented and Gifted Education                                                 |    | 2,654,690         |    | 2,654,690          |    | 941,328       |    | 1,713,362                               |                            |    | 3,205,014          |    | 703,727       |    | 2,501,287                               |                            |  |  |  |
| Student Support Services                                                      |    | 24,624,518        |    | 24,623,562         |    | 14,183,531    |    | 10,440,031                              |                            |    | 21,588,056         |    | 12,852,184    |    | 8,735,872                               |                            |  |  |  |
| Instructional Staff Services                                                  |    | 13,348,833        |    | 14,024,366         |    | 7,554,042     |    | 6,470,324                               |                            |    | 15,386,541         |    | 7,485,041     |    | 7,901,500                               |                            |  |  |  |
| General Administration                                                        |    | 5,049,313         |    | 4,885,386          |    | 2,789,597     |    | 2,095,789                               |                            |    | 6,695,059          |    | 2,507,695     |    | 4,187,364                               |                            |  |  |  |
| School Administration                                                         |    | 31,032,449        |    | 31,074,276         |    | 17,815,704    |    | 13,258,572                              |                            |    | 29,275,368         |    | 16,433,100    |    | 12,842,268                              |                            |  |  |  |
| Business Services                                                             |    | 5,622,150         |    | 5,622,150          |    | 3,247,847     |    | 2,374,303                               |                            |    | 5,852,475          |    | 2,996,071     |    | 2,856,404                               |                            |  |  |  |
| Operations and Maintenance                                                    |    | 34,027,740        |    | 34,027,740         |    | 19,170,594    |    | 14,857,146                              |                            |    | 30,401,728         |    | 17,935,598    |    | 12,466,130                              |                            |  |  |  |
| Central Support Services                                                      |    | 20,488,664        |    | 20,559,426         |    | 11,343,870    |    | 9,215,556                               |                            |    | 20,452,845         |    | 10,498,552    |    | 9,954,293                               |                            |  |  |  |
| Cost Allocated to Other Funds                                                 |    | (28,781,037)      |    | (28,781,037)       |    | (16,788,938)  |    | (11,992,099)                            |                            |    | (26,536,720)       | \$ | (15,479,752)  |    | (11,056,968)                            |                            |  |  |  |
| Total Expenditures                                                            |    | 368,100,344       |    | 368,100,344        |    | 198,138,469   |    | 169,961,876                             | 53.8%                      |    | 351,401,591        |    | 188,906,136   |    | 162,495,455                             | 53.8%                      |  |  |  |
| Reserves                                                                      |    | 42,163,034        |    | 42,163,034         |    | -             |    | 42,163,034                              |                            |    | 36,866,686         |    | -             |    | 36,866,686                              |                            |  |  |  |
| Transfers                                                                     |    |                   |    |                    |    |               |    |                                         |                            |    |                    |    |               |    |                                         |                            |  |  |  |
| Transfers To                                                                  | \$ | 71,039,424        | \$ | 71,039,424         | \$ | 45,606,331    | \$ | 25,433,093                              |                            | \$ | 54,918,519         | \$ | 32,035,804    | \$ | 22,882,715                              |                            |  |  |  |
| Transfers From                                                                |    | (255,000)         |    | (255,000)          |    | (148,750)     |    | (106,250)                               |                            |    | (200,000)          |    | (116,667)     |    | (83,333)                                |                            |  |  |  |
| Total Transfers                                                               |    | 70,784,424        |    | 70,784,424         |    | 45,457,581    |    | 25,326,843                              | 64.2%                      |    | 54,718,519         |    | 31,919,137    |    | 22,799,382                              | 58.3%                      |  |  |  |
| Total Expenditures, Transfers and Reserves                                    | \$ | 481,047,802       | \$ | 481,047,802        | \$ | 243,596,050   | \$ | 237,451,753                             | 50.6%                      | \$ | 442,986,796        | \$ | 220,825,273   | \$ | 222,161,522                             | 49.8%                      |  |  |  |
| Excess (Deficiency) of Resources Over<br>Expenditures, Transfers and Reserves | \$ | 4,116,576         | \$ | 4,116,576          | \$ | (106,395,132) |    |                                         |                            | \$ | 7,248,565          | \$ | (89,084,201)  |    |                                         |                            |  |  |  |
| •                                                                             |    | •                 |    | -                  |    |               | =  |                                         |                            |    | •                  |    |               |    |                                         |                            |  |  |  |