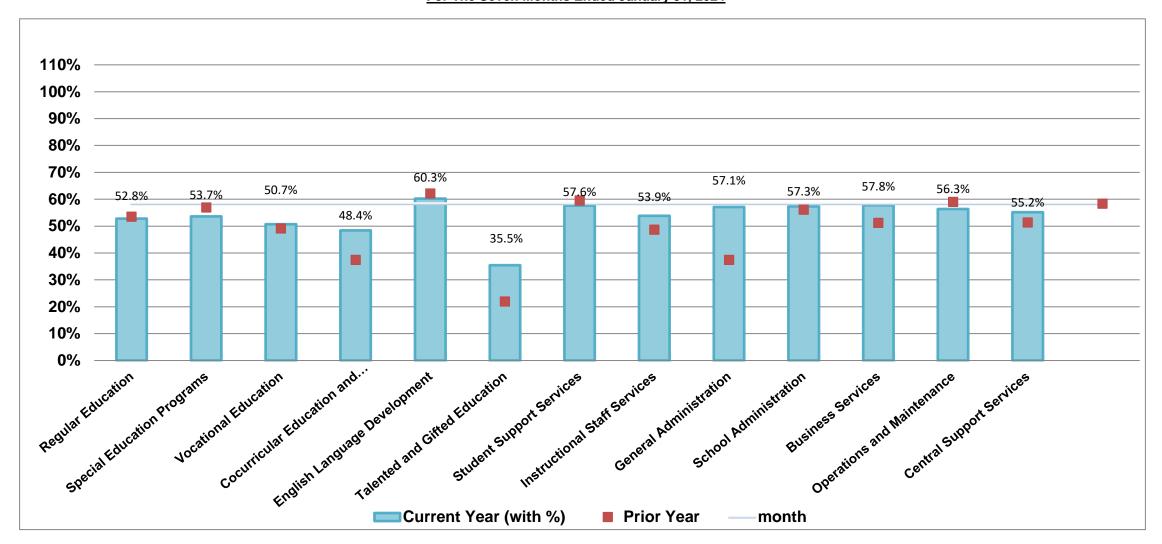

### General Operating Fund Percentage of YTD Expenditures to Adjusted Budget For The Seven Months Ended January 31, 2024

Percentages above are derived from the following table, which represents total budget for each Special Reporting Element (SRE) and the amount unspent, prior to cost allocations to other funds:

| SRE                                  | Total Adjusted Budget in millions | Variance<br>Over/(Under)<br>in millions |
|--------------------------------------|-----------------------------------|-----------------------------------------|
| Regular Education                    | \$ 194.7                          | (\$91.9)                                |
| Special Education Programs           | 50.1                              | (\$23.2)                                |
| Career and Technical Education       | 4.6                               | (\$2.3)                                 |
| Cocurricular Education and Athletics | 1.2                               | (\$0.6)                                 |
| English Language Development         | 8.8                               | (\$3.5)                                 |
| Talented and Gifted Education        | 2.7                               | (\$1.7)                                 |
| Student Support Services             | 24.6                              | (\$10.4)                                |

| SRE                         | Total Adjusted<br>Budget<br>in millions | Variance<br>Over/(Under)<br>in millions |
|-----------------------------|-----------------------------------------|-----------------------------------------|
| nstructional Staff Services | \$ 14.0                                 | (\$6.5)                                 |
| General Administration      | 4.9                                     | (\$2.1)                                 |
| School Administration       | 31.1                                    | (\$13.3)                                |
| Business Services           | 5.6                                     | (\$2.4)                                 |
| Operations and Maintenance  | 34.0                                    | (\$14.9)                                |
| Central Support Services    | 20.6                                    | (\$9.2)                                 |