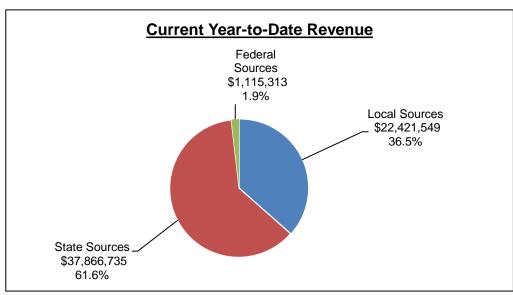

### General Operating Fund Comparative of Current Year to Date Revenue and Expenditures to Prior Year For The Seven Months Ended January 31, 2024

Expenditure data reflects total expenditures prior to allocations to other funds.

|                                             |                   |                    | Current Year   |                                          |                            | Prior Year         |               |                                          |                            |  |  |  |  |  |
|---------------------------------------------|-------------------|--------------------|----------------|------------------------------------------|----------------------------|--------------------|---------------|------------------------------------------|----------------------------|--|--|--|--|--|
|                                             | Adopted<br>Budget | Adjusted<br>Budget | YTD<br>Actual  | Variance<br>Adjusted Budget<br>to Actual | % of<br>Adjusted<br>Budget | Adjusted<br>Budget | YTD<br>Actual | Variance<br>Adjusted Budget<br>to Actual | % of<br>Adjusted<br>Budget |  |  |  |  |  |
| Fund Balance Beginning Fund Balance         | \$ 75,797,321     | \$ 75,797,321      | \$ 75,797,321  | \$ -                                     | 100.0%                     | \$ 71,224,954      | 71,224,954    | \$ -                                     | 100.0%                     |  |  |  |  |  |
| Revenue                                     |                   |                    |                |                                          |                            |                    |               |                                          |                            |  |  |  |  |  |
| Local Sources                               |                   |                    |                |                                          |                            |                    |               |                                          |                            |  |  |  |  |  |
| Current Property Taxes                      | 255,581,210       | 255,581,210        | 2,164,531      | (253,416,679)                            |                            | 208,291,616        | 1,825,794     | (206,465,822)                            |                            |  |  |  |  |  |
| Budget Election Taxes                       | 79,530,282        | 79,530,282         | 731,427        | (78,798,855)                             |                            | 75,640,715         | 663,137       | (74,977,578)                             |                            |  |  |  |  |  |
| Tax Credits and Abatements                  | 1,378,550         | 1,378,550          | 12,563         | (1,365,987)                              |                            | 1,373,182          | 15,128        | (1,358,054)                              |                            |  |  |  |  |  |
| Delinquent Property Taxes                   | 200,000           | 200,000            | 225,337        | 25,337                                   |                            | 200,000            | 171,421       | (28,579)                                 |                            |  |  |  |  |  |
| Specific Ownership Taxes - Non-equalized    | 6,467,417         | 6,467,417          | 5,865,312      | (602,105)                                |                            | 6,323,750          | 5,258,756     | (1,064,994)                              |                            |  |  |  |  |  |
| Specific Ownership Taxes - Equalized        | 11,547,781        | 11,547,781         | 3,849,260      | (7,698,521)                              |                            | 11,976,250         | 3,992,083     | (7,984,167)                              |                            |  |  |  |  |  |
| Tuition and Student Fees                    | 1,230,570         | 1,230,570          | 861,558        | (369,012)                                |                            | 1,268,175          | 631,799       | (636,376)                                |                            |  |  |  |  |  |
| Interest Income                             | 1,750,000         | 1,750,000          | 2,459,711      | 709,711                                  |                            | 250,000            | 1,239,489     | 989,489                                  |                            |  |  |  |  |  |
| Lease Proceeds-Copiers                      | 450,000           | 450,000            | -              | (450,000)                                |                            | -                  | -             | - ()                                     |                            |  |  |  |  |  |
| Miscellaneous Revenue                       | 1,162,222         | 1,162,222          | 982,810        | (179,412)                                |                            | 300,029            | 221,476       | (78,553)                                 |                            |  |  |  |  |  |
| Services Provided to Charters               | 6,670,472         | 6,670,472          | 3,891,109      | (2,779,363)                              |                            | 5,913,156          | 3,449,341     | (2,463,815)                              |                            |  |  |  |  |  |
| Indirect Cost Reimbursement                 | 2,360,302         | 2,360,302          | 1,377,931      | (982,371)                                | -                          | 2,186,105          | 499,395       | (1,686,710)                              |                            |  |  |  |  |  |
| Total Local Sources                         | 368,328,806       | 368,328,806        | 22,421,549     | (345,907,257)                            | 6.1%                       | 313,722,978        | 17,967,819    | (295,755,159)                            | 5.7%                       |  |  |  |  |  |
| State Sources                               |                   |                    |                |                                          |                            |                    |               |                                          |                            |  |  |  |  |  |
| School Finance Act - State Share            | 24,907,591        | 24,907,591         | 24,190,145     | (717,446)                                |                            | 50,858,087         | 29,541,201    | (21,316,886)                             |                            |  |  |  |  |  |
| Career and Technical Education Reimbursemer | 1,589,430         | 1,589,430          | 810,360        | (779,070)                                |                            | 1,471,694          | 841,125       | (630,569)                                |                            |  |  |  |  |  |
| Special Education Reimbursement             | 11,472,377        | 11,472,377         | 11,472,377     | -                                        |                            | 9,874,610          | 9,887,241     | 12,631                                   |                            |  |  |  |  |  |
| ELPA Reimbursement                          | 674,317           | 674,317            | 674,317        | -                                        |                            | 550,587            | 550,587       | -                                        |                            |  |  |  |  |  |
| Talented and Gifted Reimbursement           | 297,503           | 297,503            | 297,503        | -                                        |                            | 284,900            | 284,900       | -                                        |                            |  |  |  |  |  |
| READ Act                                    | 410,797           | 410,797            | 410,797        | -                                        |                            | 430,114            | 430,114       | -                                        |                            |  |  |  |  |  |
| CDE Audit Adjustments and Assessments       | (25,000)          | (25,000)           | -              | 25,000                                   |                            | (25,000)           | -             | 25,000                                   |                            |  |  |  |  |  |
| Other State Revenue                         | 11,236            | 11,236             | 11,236         | <del>-</del> _                           |                            | 142,437            | -             | (142,437)                                |                            |  |  |  |  |  |
| Total State Sources                         | 39,338,251        | 39,338,251         | 37,866,735     | (1,471,516)                              | 96.3%                      | 63,587,429         | 41,535,168    | (22,052,261)                             | 65.3%                      |  |  |  |  |  |
| Federal Sources                             |                   |                    |                |                                          |                            |                    |               |                                          |                            |  |  |  |  |  |
| Medicaid Reimbursements                     | 1,700,000         | 1,700,000          | 1,115,313      | (584,687)                                | _                          | 1,700,000          | 1,013,131     | (686,869)                                |                            |  |  |  |  |  |
| Total Federal Sources                       | 1,700,000         | 1,700,000          | 1,115,313      | (584,687)                                | 65.6%                      | 1,700,000          | 1,013,131     | (686,869)                                | 59.6%                      |  |  |  |  |  |
| Total Revenues                              | 409,367,057       | 409,367,057        | 61,403,597     | (347,963,460)                            | 15.0%                      | 379,010,407        | 60,516,118    | (318,494,289)                            | 16.0%                      |  |  |  |  |  |
| Total Resources                             | \$ 485,164,378    | \$ 485,164,378     | \$ 137,200,918 | \$ (347,963,460)                         | •                          | \$ 450,235,361     | 131,741,072   | \$ (318,494,289)                         |                            |  |  |  |  |  |

#### **General Operating Fund**

|                                                                               |    | Current Year      |    |                    |    |               |    |                                         |                            |    | Prior Year         |    |               |    |                                         |                            |  |  |  |
|-------------------------------------------------------------------------------|----|-------------------|----|--------------------|----|---------------|----|-----------------------------------------|----------------------------|----|--------------------|----|---------------|----|-----------------------------------------|----------------------------|--|--|--|
|                                                                               |    | Adopted<br>Budget |    | Adjusted<br>Budget |    | YTD<br>Actual | Ad | Variance<br>djusted Budget<br>to Actual | % of<br>Adjusted<br>Budget |    | Adjusted<br>Budget |    | YTD<br>Actual | Ad | Variance<br>ljusted Budget<br>to Actual | % of<br>Adjusted<br>Budget |  |  |  |
| Fund Balance                                                                  |    |                   |    |                    |    |               |    |                                         |                            |    |                    |    |               |    |                                         |                            |  |  |  |
| Beginning Fund Balance                                                        | \$ | 75,797,321        | \$ | 75,797,321         | \$ | 75,797,321    | \$ | -                                       | 100.0%                     | \$ | 71,224,954         | \$ | 71,224,954    | \$ | -                                       | 100.0%                     |  |  |  |
| Revenue                                                                       |    |                   |    |                    |    |               |    |                                         |                            |    |                    |    |               |    |                                         |                            |  |  |  |
| Local Sources                                                                 |    | 368,328,806       |    | 368,328,806        |    | 22,421,549    |    | (345,907,257)                           |                            |    | 313,722,978        |    | 17,967,819    |    | (295,755,159)                           |                            |  |  |  |
| State Sources                                                                 |    | 39,338,251        |    | 39,338,251         |    | 37,866,735    |    | (1,471,516)                             |                            |    | 63,587,429         |    | 41,535,168    |    | (22,052,261)                            |                            |  |  |  |
| Federal Sources                                                               |    | 1,700,000         |    | 1,700,000          |    | 1,115,313     |    | (584,687)                               |                            |    | 1,700,000          |    | 1,013,131     |    | (686,869)                               |                            |  |  |  |
| Total Revenue                                                                 |    | 409,367,057       |    | 409,367,057        |    | 61,403,597    |    | (347,963,460)                           | 15.0%                      |    | 379,010,407        |    | 60,516,118    |    | (318,494,289)                           | 16.0%                      |  |  |  |
| Total Resources                                                               | \$ | 485,164,378       | \$ | 485,164,378        | \$ | 137,200,918   | \$ | (347,963,460)                           |                            | \$ | 450,235,361        | \$ | 131,741,072   | \$ | (318,494,289)                           |                            |  |  |  |
| Evmonditures                                                                  |    |                   |    |                    |    |               |    |                                         |                            |    |                    |    |               |    |                                         |                            |  |  |  |
| Expenditures Regular Education                                                | \$ | 194,366,437       | \$ | 194,727,909        | \$ | 102,792,162   | \$ | 91,935,747                              |                            | \$ | 190,091,701        | \$ | 101,708,290   | \$ | 88,383,411                              |                            |  |  |  |
| Special Education Programs                                                    | Ψ  | 51,079,027        | Ψ  | 50,091,935         | Ψ  | 26,875,853    | Ψ  | 23,216,082                              |                            | Ψ  | 43,076,500         | Ψ  | 24,521,968    | Ψ  | 18,554,532                              |                            |  |  |  |
| Career and Technical Education                                                |    | 4,611,370         |    | 4,610,054          |    | 2,336,443     |    | 2,273,611                               |                            |    | 3,091,330          |    | 1,517,568     |    | 1,573,762                               |                            |  |  |  |
| Cocurricular Education and Athletics                                          |    | 1,164,292         |    | 1,166,421          |    | 564,295       |    | 602,126                                 |                            |    | 1,034,978          |    | 387,539       |    | 647,439                                 |                            |  |  |  |
| English Language Development                                                  |    | 8,811,898         |    | 8,813,466          |    | 5,312,140     |    | 3,501,326                               |                            |    | 7,786,716          |    | 4,838,555     |    | 2,948,161                               |                            |  |  |  |
| Talented and Gifted Education                                                 |    | 2,654,690         |    | 2,654,690          |    | 941,328       |    | 1,713,362                               |                            |    | 3,205,014          |    | 703,727       |    | 2,501,287                               |                            |  |  |  |
| Student Support Services                                                      |    | 24,624,518        |    | 24,623,562         |    | 14,183,531    |    | 10,440,031                              |                            |    | 21,588,056         |    | 12,852,184    |    | 8,735,872                               |                            |  |  |  |
| Instructional Staff Services                                                  |    | 13,348,833        |    | 14,024,366         |    | 7,554,042     |    | 6,470,324                               |                            |    | 15,386,541         |    | 7,485,041     |    | 7,901,500                               |                            |  |  |  |
| General Administration                                                        |    | 5,049,313         |    | 4,885,386          |    | 2,789,597     |    | 2,095,789                               |                            |    | 6,695,059          |    | 2,507,695     |    | 4,187,364                               |                            |  |  |  |
| School Administration                                                         |    | 31,032,449        |    | 31,074,276         |    | 17,815,704    |    | 13,258,572                              |                            |    | 29,275,368         |    | 16,433,100    |    | 12,842,268                              |                            |  |  |  |
| Business Services                                                             |    | 5,622,150         |    | 5,622,150          |    | 3,247,847     |    | 2,374,303                               |                            |    | 5,852,475          |    | 2,996,071     |    | 2,856,404                               |                            |  |  |  |
| Operations and Maintenance                                                    |    | 34,027,740        |    | 34,027,740         |    | 19,170,594    |    | 14,857,146                              |                            |    | 30,401,728         |    | 17,935,598    |    | 12,466,130                              |                            |  |  |  |
| Central Support Services                                                      |    | 20,488,664        |    | 20,559,426         |    | 11,343,870    |    | 9,215,556                               |                            |    | 20,452,845         |    | 10,498,552    |    | 9,954,293                               |                            |  |  |  |
| Cost Allocated to Other Funds                                                 |    | (28,781,037)      |    | (28,781,037)       |    | (16,788,938)  |    | (11,992,099)                            |                            |    | (26,536,720)       | \$ | (15,479,752)  |    | (11,056,968)                            |                            |  |  |  |
| Total Expenditures                                                            |    | 368,100,344       |    | 368,100,344        |    | 198,138,469   |    | 169,961,876                             | 53.8%                      |    | 351,401,591        |    | 188,906,136   |    | 162,495,455                             | 53.8%                      |  |  |  |
| Reserves                                                                      |    | 42,163,034        |    | 42,163,034         |    | -             |    | 42,163,034                              |                            |    | 36,866,686         |    | -             |    | 36,866,686                              |                            |  |  |  |
| Transfers                                                                     |    |                   |    |                    |    |               |    |                                         |                            |    |                    |    |               |    |                                         |                            |  |  |  |
| Transfers To                                                                  | \$ | 71,039,424        | \$ | 71,039,424         | \$ | 45,606,331    | \$ | 25,433,093                              |                            | \$ | 54,918,519         | \$ | 32,035,804    | \$ | 22,882,715                              |                            |  |  |  |
| Transfers From                                                                |    | (255,000)         |    | (255,000)          |    | (148,750)     |    | (106,250)                               |                            |    | (200,000)          |    | (116,667)     |    | (83,333)                                |                            |  |  |  |
| Total Transfers                                                               |    | 70,784,424        |    | 70,784,424         |    | 45,457,581    |    | 25,326,843                              | 64.2%                      |    | 54,718,519         |    | 31,919,137    |    | 22,799,382                              | 58.3%                      |  |  |  |
| Total Expenditures, Transfers and Reserves                                    | \$ | 481,047,802       | \$ | 481,047,802        | \$ | 243,596,050   | \$ | 237,451,753                             | 50.6%                      | \$ | 442,986,796        | \$ | 220,825,273   | \$ | 222,161,522                             | 49.8%                      |  |  |  |
| Excess (Deficiency) of Resources Over<br>Expenditures, Transfers and Reserves | \$ | 4,116,576         | \$ | 4,116,576          | \$ | (106,395,132) |    |                                         |                            | \$ | 7,248,565          | \$ | (89,084,201)  |    |                                         |                            |  |  |  |
| •                                                                             |    | •                 |    | -                  |    |               | =  |                                         |                            |    | •                  |    |               |    |                                         |                            |  |  |  |