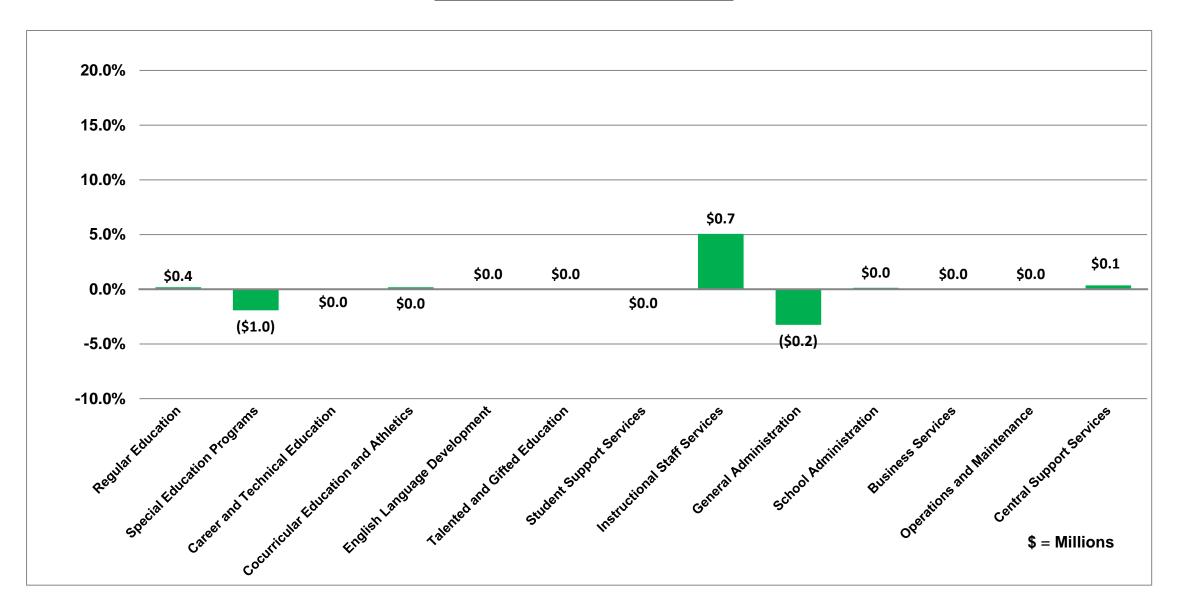

#### **General Operating Fund**

Percentage Change from Adopted to Adjusted Budget For The Seven Months Ended January 31, 2024

Dollar amounts above are derived from changes in the Adopted Budget passed by the BOE on January 23,2024. These changes represent budget transfers in/out of an SRE reporting element as a

| SRE                                  | Total Adjusted Budget in millions | Variance<br>Over/(Under)<br>in millions |
|--------------------------------------|-----------------------------------|-----------------------------------------|
| Regular Education                    | \$ 194.7                          | (\$91.9)                                |
| Special Education Programs           | 50.1                              | (\$23.2)                                |
| Career and Technical Education       | 4.6                               | (\$2.3)                                 |
| Cocurricular Education and Athletics | 1.2                               | (\$0.6)                                 |
| English Language Development         | 8.8                               | (\$3.5)                                 |
| Talented and Gifted Education        | 2.7                               | (\$1.7)                                 |
| Student Support Services             | 24.6                              | (\$10.4)                                |

| SRE                         | Total Adjusted<br>Budget<br>in millions | Variance<br>Over/(Under)<br>in millions |
|-----------------------------|-----------------------------------------|-----------------------------------------|
| nstructional Staff Services | \$ 14.0                                 | (\$6.5)                                 |
| General Administration      | 4.9                                     | (\$2.1)                                 |
| School Administration       | 31.1                                    | (\$13.3)                                |
| Business Services           | 5.6                                     | (\$2.4)                                 |
| Operations and Maintenance  | 34.0                                    | (\$14.9)                                |
| Central Support Services    | 20.6                                    | (\$9.2)                                 |