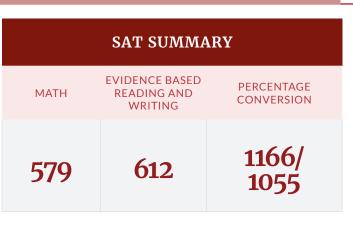

|                          |  |  |
|-------------------|--------------------|--------------------------|--|--|
| ACADEMIC<br>GRADE | DESCRIPTOR         | PERCENTAGE<br>CONVERSION |  |  |
| 7                 | Exceptional        | 96-100                   |  |  |
| 6                 | Advanced Mastery   | 91-95                    |  |  |
| 5                 | Proficient Mastery | 84-90                    |  |  |
| 4                 | Basic Mastery      | 73-83                    |  |  |
| 3                 | Limited Mastery    | 65-72                    |  |  |
| 2 (No credit)     | Insufficient       | 55-64                    |  |  |
| 1 (No credit)     | No Learning        | Below 55%                |  |  |
|                   |                    |                          |  |  |



## CLASS OF 2023 - ACCEPTANCES BY COUNTRY