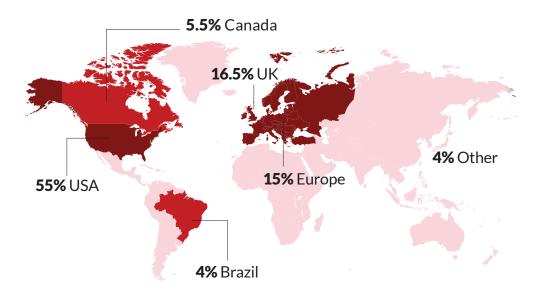

--------------|--------------------|--------------------------|--|--|
| ACADEMIC<br>GRADE | DESCRIPTOR         | PERCENTAGE<br>CONVERSION |  |  |
| 7                 | Exceptional        | 96-100                   |  |  |
| 6                 | Advanced Mastery   | 91-95                    |  |  |
| 5                 | Proficient Mastery | 84-90                    |  |  |
| 4                 | Basic Mastery      | 73-83                    |  |  |
| 3                 | Limited Mastery    | 65-72                    |  |  |
| 2 (No credit)     | Insufficient       | 55-64                    |  |  |
| 1 (No credit)     | No Learning        | Below 55%                |  |  |
|                   |                    |                          |  |  |



## CLASS OF 2023 - ACCEPTANCES BY COUNTRY