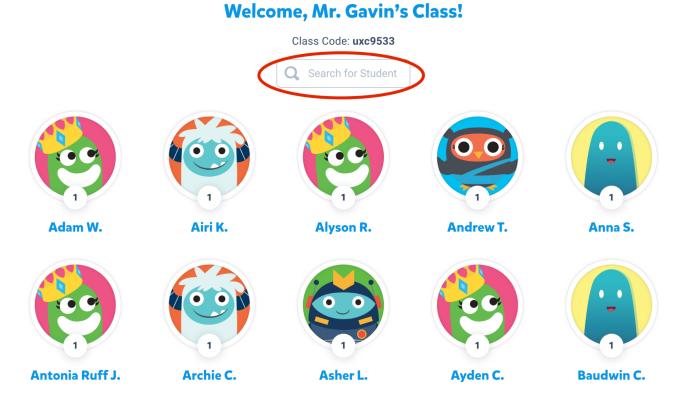

Welcome, Ms. Firmender's Class!

#### GetEpic!

This Summer, students will be associated with their current grade level class for their building (e.g. ISD Kindergarten, ISD 1st grade). The classes are all in the name of the building principal (Mrs Firmender!)

#### How to use Epic!

1. Students enter the class code into their Epic App on their iPad or into Epic at <a href="https://kids.getepic.com/">https://kids.getepic.com/</a>

- 2. Once students enter their class code, they choose their name from the list of students
- 3. Students can scroll to find their icon, OR start typing their First Name into the Search Bar