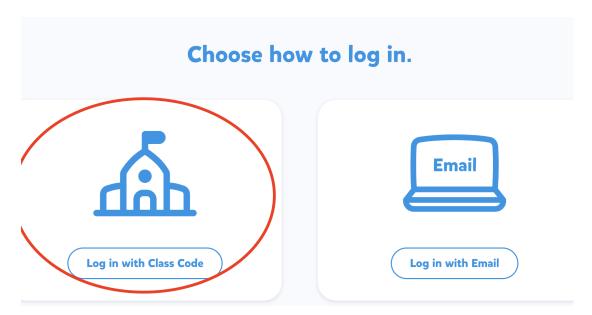

Students can use Epic on any computer or tablet by entering their grade level class code. These instructions explain how your student can get into Epic and how you can check in on their reading progress throughout the summer! Below are the grade level class codes:

ISD Kindergarten - txn9467

ISD First Grade - eru0688

ISD Second Grade - nql8875

ISD Third Grade - ywy2951

ISD Fourth Grade - uta4231

ISD Fifth Grade - wjx2427

Once in, students will see the following message:

#### How to use Epic!

1. Students enter the class code into their Epic App on their iPad or into Epic at <a href="https://kids.getepic.com/">https://kids.getepic.com/</a>

- 2. Once students enter their class code, they choose their name from the list of students
- 3. Students can scroll to find their icon, OR start typing their First Name into the Search Bar