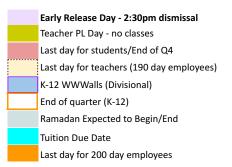

## **AMERICAN INTERNATIONAL SCHOOL - RIYADH**

MASTER CALENDAR 2024-2025

|                | MASTER CALENDAR 2024-2025                                                      |
|----------------|--------------------------------------------------------------------------------|
|                | IMPORTANT DATES                                                                |
| August         |                                                                                |
| 1<br>4         | New Overseas Faculty Arrival                                                   |
| 4<br>5         | Administrative Offices Re-open<br>First Semester Tuition Due for K-12 Students |
| 11             | Returning Faculty - First PL Day - No Classes                                  |
| 11-19          | Faculty PL Days - No Classes                                                   |
| 20             | Students - First Day (2:30pm dismissal)                                        |
| 20             |                                                                                |
| September      |                                                                                |
| 19             | Virtual Learning Day                                                           |
| 22-23          | Saudi National Day - School Closed (National Holiday)                          |
| <b>•</b> · · I |                                                                                |
| October<br>6   | Faculty DI Day, No Classes                                                     |
| 20-24          | Faculty PL Day - No Classes<br>Fall Break - School Closed                      |
| 31             | End of Quarter 1 (K-12)                                                        |
| 51             |                                                                                |
| November       |                                                                                |
| 13-14          | K-12 Parent Conference Day/ HS Half School Day                                 |
| 28             | Faculty PL Day - No Classes                                                    |
|                |                                                                                |
| December       |                                                                                |
| 19             | Last Day Before Winter Break - Dismissal at noon                               |
| 22-31          | Winter Break - School Closed                                                   |
| January        |                                                                                |
| 1-2            | Winter Break - School Closed                                                   |
| 5              | Faculty PL Day - No Classes                                                    |
| 6              | School Resumes                                                                 |
| 16             | End of Quarter 2 /Semester 1 Ends                                              |
|                |                                                                                |
| February       |                                                                                |
| 23             | Founding Day Long-Weekend - School Closed                                      |
| 24             | Faculty PL Day - No Classes                                                    |
| March          |                                                                                |
| 1              | Ramadan Expected to Begin                                                      |
| 2              | Modifed School Hours Begin for Students (Ramadan)                              |
| 20             | End of Quarter 3 (K-12)                                                        |
| 20             | K-12 Parent Conference Day                                                     |
| 27-31          | Eid Al Fitr - School Closed                                                    |
|                |                                                                                |
| April          |                                                                                |
| 1-3            | Eid Al Fitr - School Closed                                                    |
| 6              | Regular School Hours Resume                                                    |
| 23             | IB Exams Begin (Tentatively)                                                   |
| May            |                                                                                |
| 4              | Faculty PL Day - No Classes                                                    |
|                |                                                                                |
| June           |                                                                                |
| 3              | Last Day for Students - Dismissal at Noon                                      |
| 3              | End of Quarter 4 / Semester 2 Ends                                             |
| 4              | Last Day for 190-day Employees                                                 |
| 4              | Last Day for 200-day Employees                                                 |
| 5              | Eid Al Adha Holiday Expected to Begin                                          |