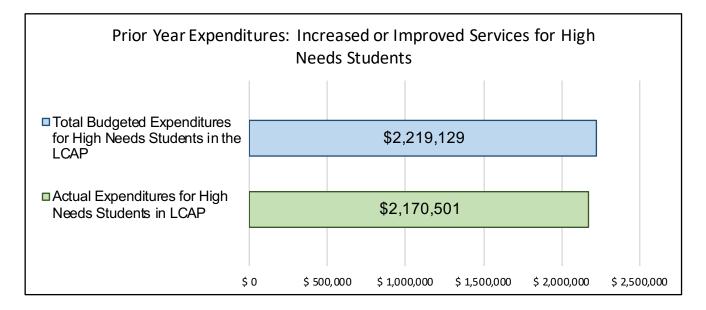

The text description of the above chart is as follows: In 2023-2024, Pacific View Charter's LCAP budgeted \$2,219,129.00 for planned actions to increase or improve services for high needs students. Pacific View Charter actually spent \$2,170,501.00 for actions to increase or improve services for high needs students in 2023-2024. The difference between the budgeted and actual expenditures of \$48,628.00 had the following impact on Pacific View Charter's ability to increase or improve services for high needs students: