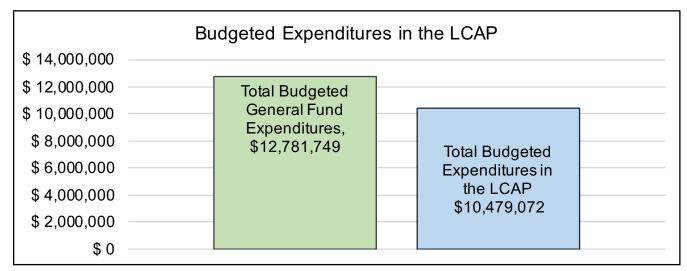

The text description of the above chart is as follows: Pacific View Charter plans to spend \$12,781,749.00 for th 2024-2025 school year. Of that amount, \$10,479,072.00 is tied to actions/services in the LCAP and \$2,302,677.00 is not included in the LCAP. The budgeted expenditures that are not included in the LCAP will be used for the following: