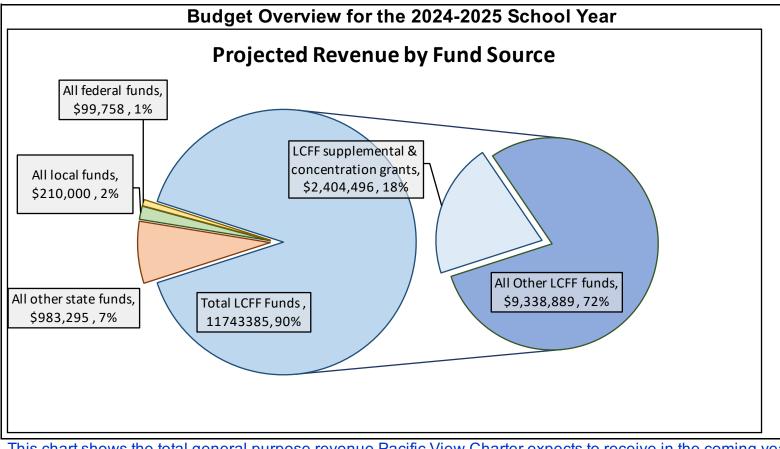

This chart shows the total general purpose revenue Pacific View Charter expects to receive in the coming yea from all sources.

The text description for the above chart is as follows: The total revenue projected for Pacific View Charter is \$13,036,438.00, of which \$11,743,385.00 is Local Control Funding Formula (LCFF), \$983,295.00 is other stat funds, \$210,000.00 is local funds, and \$99,758.00 is federal funds. Of the \$11,743,385.00 in LCFF Funds, \$2,404,496.00 is generated based on the enrollment of high needs students (foster youth, English learner, an low-income students).