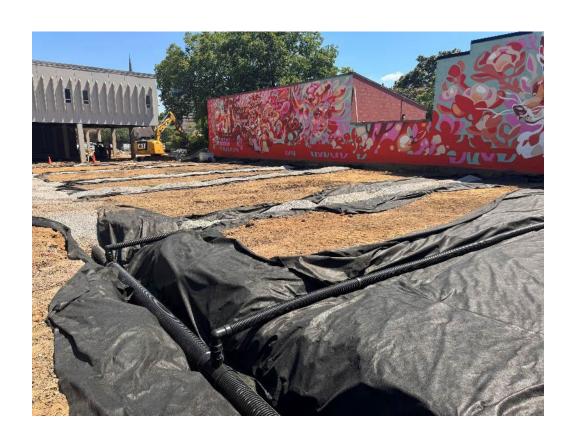

### Completed Work:

- > Installed playground drainage pipes, covered with gravel, and secured with geotextile fabric.
- > The cistern has been installed.
- > The sewer line has been installed, ensuring proper wastewater management and disposal.

### Playground Drainage Excavation in Progress

### Playground Drainage installation in Progress