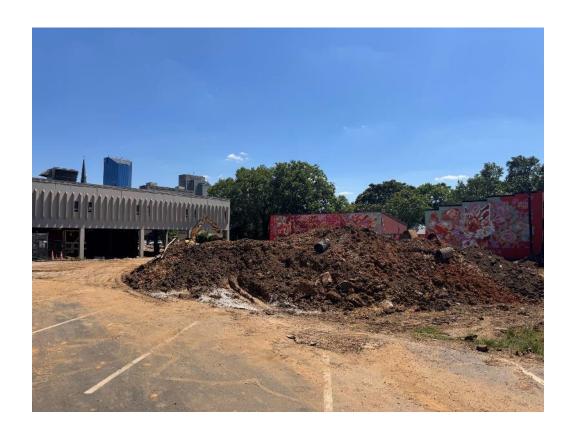

### Upcoming Work / Look Ahead:

- Laying out the playground curbing.
- New water line installation to begin after approval from Kentucky American Water.
- Ongoing parking lot demolition.
- Installing underground conduit for playground lighting.