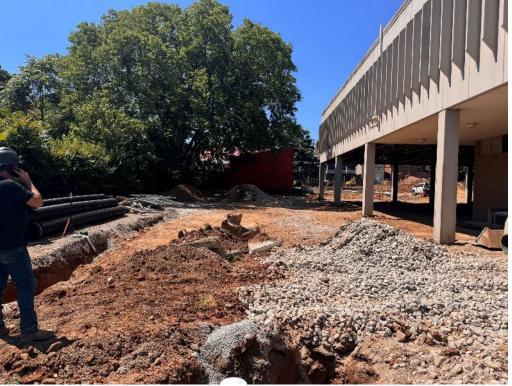

### Completed Work:

- > Installed playground drainage pipes, covered with gravel, and secured with geotextile fabric.
- > The cistern has been installed.
- > The sewer line has been installed, ensuring proper wastewater management and disposal.

### Playground Drainage installation in Progress