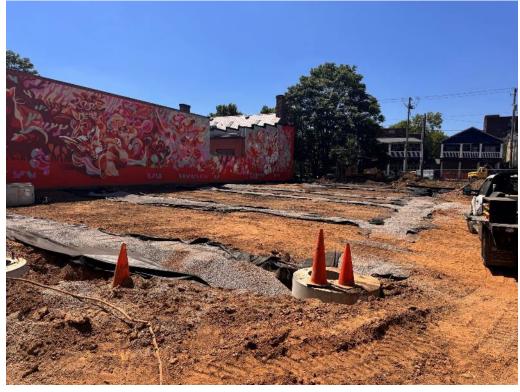

### Completed Work:

- > Installed playground drainage pipes, covered with gravel, and secured with geotextile fabric.
- > The cistern has been installed.
- > The sewer line has been installed, ensuring proper wastewater management and disposal.

### Playground Drainage Excavation in Progress

### Playground Drainage installation in Progress