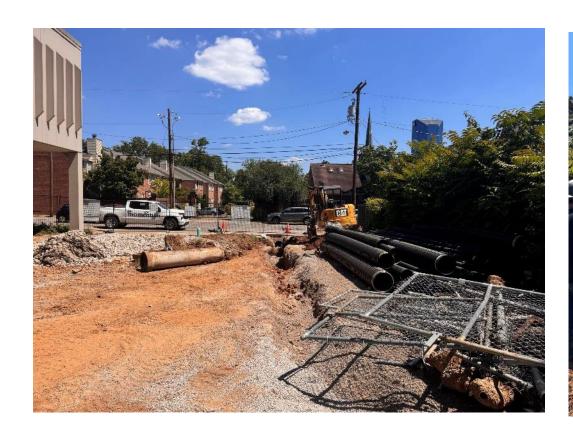

### Completed Work:

- > Installed playground drainage pipes, covered with gravel, and secured with geotextile fabric.
- > The cistern has been installed.
- > The sewer line has been installed, ensuring proper wastewater management and disposal.

### Playground Drainage Excavation in Progress