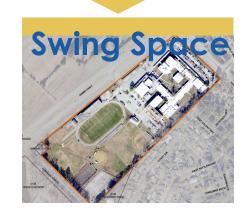

#### **Ed Specs Include:**

- 9th through 12th Grades
- Enrollment: 1,550 students
   Zoned & Academy
- 72-74 Teaching Stations

| <u>Facility:</u>            | Maximum Operating Capacity:             | <u>Unique Programs &amp; Functions:</u>                                                                                                                                                                                   |
|-----------------------------|-----------------------------------------|---------------------------------------------------------------------------------------------------------------------------------------------------------------------------------------------------------------------------|
| Princess Anne High School   | <b>1,550</b> students (Zoned & Academy) | <ul> <li>International Baccalaureate (IB) Curriculum</li> <li>Special Education Center</li> <li>NJROTC Program (PAHS &amp; BHS students)</li> <li>Hybrid schedule</li> <li>"1-lunch" schedule for food service</li> </ul> |
| Divisionwide<br>SpEd Center | + 150 students (Divisionwide SPED)      | <ul> <li>Separate program serving students<br/>from throughout the Division</li> <li>Connected to PAHS with some<br/>shared facilities</li> </ul>                                                                         |
| Swing Space                 | <b>1,700</b> students                   | - Temporary location of students during construction of replacement school                                                                                                                                                |