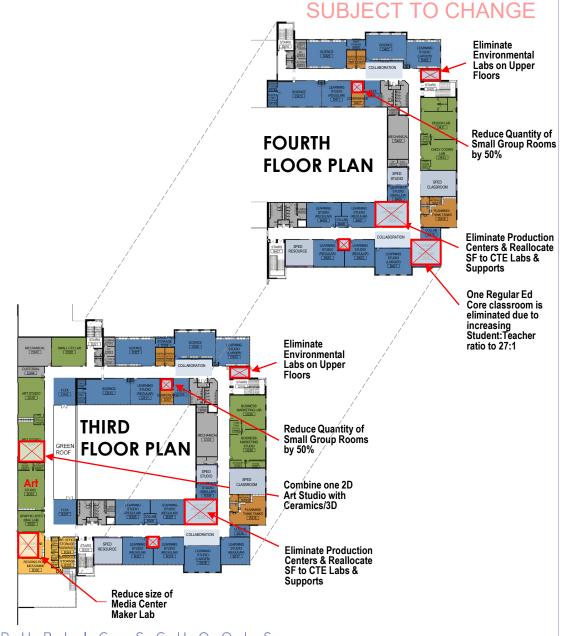

## Space Reductions Identified by Staff

| Learning Communities                                                         | (gross SF)    |
|------------------------------------------------------------------------------|---------------|
| Replace Student Production Centers with CTE Spaces                           | See CTE below |
| Reduce quantity of Small Group Rooms to 2 per Learning Community (vs 4)      | - 1,700       |
| Reduce quantity of Environmental Labs to 1 (vs 4)                            | - 1,400       |
| Increase Student : Teacher Ratio for regular classrooms to 27:1 (vs 25:1)    | - 1,100       |
| Activity Programs                                                            |               |
| Combine 3D/Ceramics with one of the 2D Art Rooms (vs stand-alone 3D Art)     | - 700         |
| Reduce the size of Digital Music / Keyboarding Lab to 800 nsf (vs 1,000 nsf) | - 300         |
| Reallocate area from Student Production Center into CTE/Marine Science Labs  | - 300         |
| Reduce sum of NJROTC spaces to 3,200 nsf (down from 3,500 nsf)               | - 400         |
| Campus Commons Areas:                                                        |               |
| Reduce size of Media Center Maker Space                                      | - 300         |
| Reduce size of student dining space to accommodate 1/4 of students (vs 1/3)  | -1,400        |
| Omit Club Hub / Student Council spaces                                       | - 900         |
| Administration / Main Office:                                                |               |
| Reduce size of Staff Dining Room                                             | - 400         |
| Reduce size of Community Engagement Center                                   | - 100         |
| VBCPS SpEd Center                                                            |               |
| Reduce size of shared support spaces between classrooms                      | - 1,400       |
| TOTAL REDUCTIONS (GROSS SQUARE FEET)                                         | -10,400       |

## Space Reductions Identified by Staff

| Learning Communities                                                         | (gross SF)    |
|------------------------------------------------------------------------------|---------------|
| Replace Student Production Centers with CTE Spaces                           | See CTE below |
| Reduce quantity of Small Group Rooms to 2 per Learning Community (vs 4)      | - 1,700       |
| Reduce quantity of Environmental Labs to 1 (vs 4)                            | - 1,400       |
| Increase Student: Teacher Ratio for regular classrooms to 27:1 (vs 25:1)     | - 1,100       |
| Activity Programs                                                            |               |
| Combine 3D/Ceramics with one of the 2D Art Rooms (vs stand-alone 3D Art)     | - 700         |
| Reduce the size of Digital Music / Keyboarding Lab to 800 nsf (vs 1,000 nsf) | - 300         |
| Reallocate area from Student Production Center into CTE/Marine Science Labs  | - 300         |
| Reduce sum of NJROTC spaces to 3,200 nsf (down from 3,500 nsf)               | - 400         |
| Campus Commons Areas:                                                        |               |
| Reduce size of Media Center Maker Space                                      | - 300         |
| Reduce size of student dining space to accommodate 1/4 of students (vs 1/3)  | -1,400        |
| Omit Club Hub / Student Council spaces                                       | - 900         |
| Administration / Main Office:                                                |               |
| Reduce size of Staff Dining Room                                             | - 400         |
| Reduce size of Community Engagement Center                                   | - 100         |
| VBCPS SpEd Center                                                            |               |
| Reduce size of shared support spaces between classrooms                      | - 1,400       |
| TOTAL REDUCTIONS (GROSS SQUARE FEET)                                         | -10,400       |

## Space Reductions Identified by Staff

| Learning Communities                                                                  | (gross SF)    |
|---------------------------------------------------------------------------------------|---------------|
| Replace Student Production Centers with CTE Spaces                                    | See CTE below |
| Reduce quantity of Small Group Rooms to 2 per Learning Community (vs 4)               | - 1,700       |
| Reduce quantity of Environmental Labs to 1 (vs 4)                                     | - 1,400       |
| Increase Student : Teacher Ratio for regular classrooms to 27:1 (vs 25:1)             | - 1,100       |
| Activity Programs                                                                     |               |
| Combine 3D/Ceramics with one of the 2D Art Rooms (vs stand-alone 3D Art)              | - 700         |
| Reduce the size of Digital Music / Keyboarding Lab to 800 nsf (vs 1,000 nsf)          | - 300         |
| Reallocate area from Student Production Center into CTE/Marine Science Labs           | - 300         |
| Reduce sum of NJROTC spaces to 3,200 nsf (down from 3,500 nsf)                        | - 400         |
| Campus Commons Areas:                                                                 |               |
| Reduce size of Media Center Maker Space                                               | - 300         |
| Reduce size of student dining space to accommodate $\frac{1}{4}$ of students (vs 1/3) | -1,400        |
| Omit Club Hub / Student Council spaces                                                | - 900         |
| Administration / Main Office:                                                         |               |
| Reduce size of Staff Dining Room                                                      | - 400         |
| Reduce size of Community Engagement Center                                            | - 100         |
| VBCPS SpEd Center                                                                     |               |
| Reduce size of shared support spaces between classrooms                               | - 1,400       |
| TOTAL REDUCTIONS (GROSS SQUARE FEET)                                                  | -10,400       |