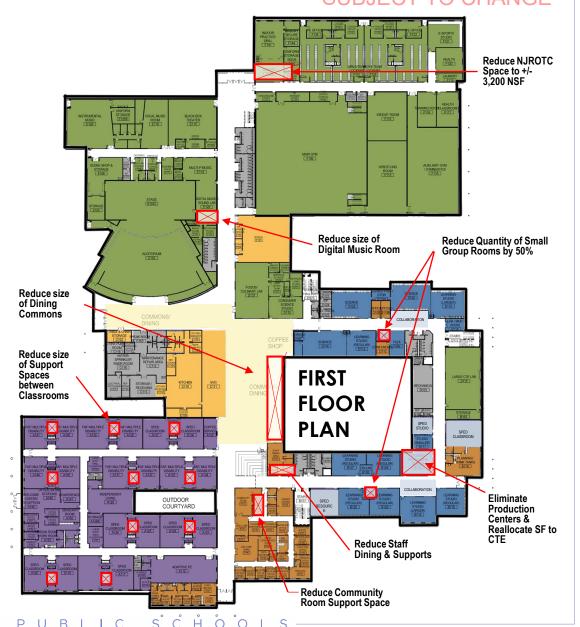

# Post 30% Design Reductions

## Space Reductions Identified by Staff

| Learning Communities                                                         | (gross SF)    |
|------------------------------------------------------------------------------|---------------|
| Replace Student Production Centers with CTE Spaces                           | See CTE below |
| Reduce quantity of Small Group Rooms to 2 per Learning Community (vs 4)      | - 1,700       |
| Reduce quantity of Environmental Labs to 1 (vs 4)                            | - 1,400       |
| Increase Student : Teacher Ratio for regular classrooms to 27:1 (vs 25:1)    | - 1,100       |
| Activity Programs                                                            |               |
| Combine 3D/Ceramics with one of the 2D Art Rooms (vs stand-alone 3D Art)     | - 700         |
| Reduce the size of Digital Music / Keyboarding Lab to 800 nsf (vs 1,000 nsf) | - 300         |
| Reallocate area from Student Production Center into CTE/Marine Science Labs  | - 300         |
| Reduce sum of NJROTC spaces to 3,200 nsf (down from 3,500 nsf)               | - 400         |
| Campus Commons Areas:                                                        |               |
| Reduce size of Media Center Maker Space                                      | - 300         |
| Reduce size of student dining space to accommodate 1/4 of students (vs 1/3)  | -1,400        |
| Omit Club Hub / Student Council spaces                                       | - 900         |
| Administration / Main Office:                                                |               |
| Reduce size of Staff Dining Room                                             | - 400         |
| Reduce size of Community Engagement Center                                   | - 100         |
| VBCPS SpEd Center                                                            |               |
| Reduce size of shared support spaces between classrooms                      | - 1,400       |
| TOTAL REDUCTIONS (GROSS SQUARE FEET)                                         | -10,400       |