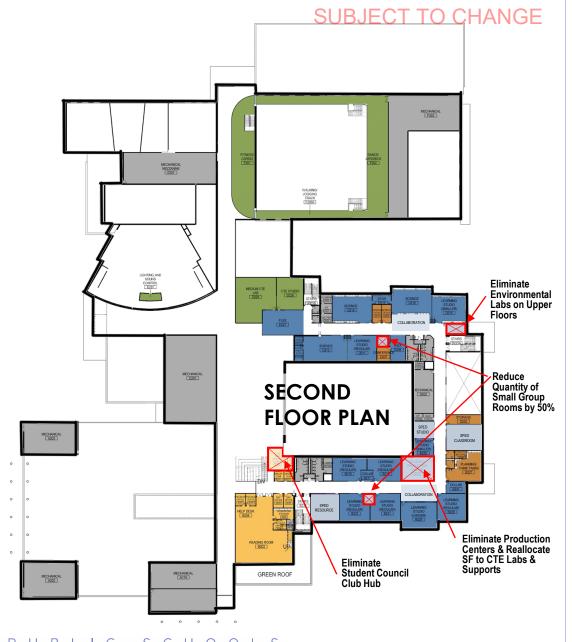

# Post 30% Design Reductions

## Space Reductions Identified by Staff

| Learning Communities                                                         | (gross SF)    |
|------------------------------------------------------------------------------|---------------|
| Replace Student Production Centers with CTE Spaces                           | See CTE below |
| Reduce quantity of Small Group Rooms to 2 per Learning Community (vs 4)      | - 1,700       |
| Reduce quantity of Environmental Labs to 1 (vs 4)                            | - 1,400       |
| Increase Student : Teacher Ratio for regular classrooms to 27:1 (vs 25:1)    | - 1,100       |
| Activity Programs                                                            |               |
| Combine 3D/Ceramics with one of the 2D Art Rooms (vs stand-alone 3D Art)     | - 700         |
| Reduce the size of Digital Music / Keyboarding Lab to 800 nsf (vs 1,000 nsf) | - 300         |
| Reallocate area from Student Production Center into CTE/Marine Science Labs  | - 300         |
| Reduce sum of NJROTC spaces to 3,200 nsf (down from 3,500 nsf)               | - 400         |
| Campus Commons Areas:                                                        |               |
| Reduce size of Media Center Maker Space                                      | - 300         |
| Reduce size of student dining space to accommodate 1/4 of students (vs 1/3)  | -1,400        |
| Omit Club Hub / Student Council spaces                                       | - 900         |
| Administration / Main Office:                                                |               |
| Reduce size of Staff Dining Room                                             | - 400         |
| Reduce size of Community Engagement Center                                   | - 100         |
| VBCPS SpEd Center                                                            |               |
| Reduce size of shared support spaces between classrooms                      | - 1,400       |
| TOTAL REDUCTIONS (GROSS SQUARE FEET)                                         | -10,400       |