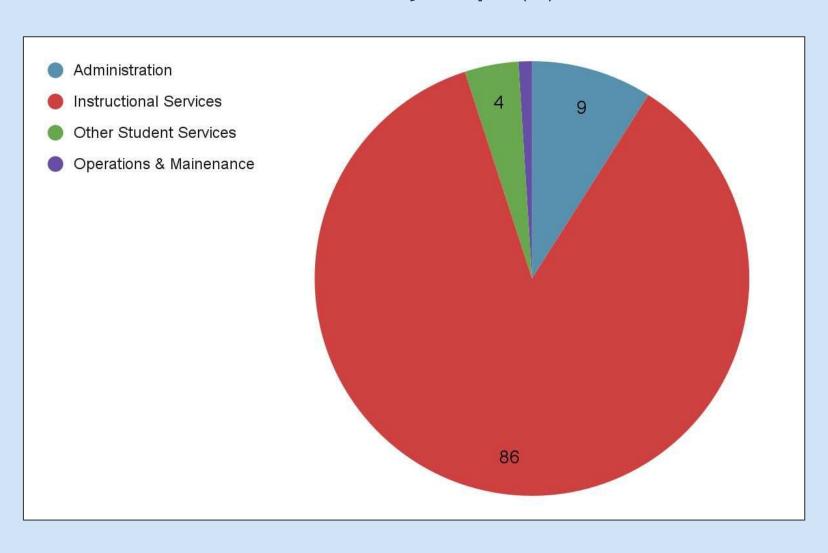

| Subtotal                                                     |                       |                        |                        |                         |           |

### Tuition = 88% of Revenues Total DESE Revenues = 96%

#### FY25 Revenue Breakdown (%)



# **FY25 Expenditures**



# FY25 Salary Graph

#### FY25 Salary Graph (%)



# FY25 Capital Budget Request

New Technology: \$144,708

Apple Laptops & Ipads & Charges: \$23,976

o Chromebooks: \$50,309

Servers: \$15,000

IP Cameras: \$5,423

New Paging System: \$27,000

POE Switches: \$23,000

New HVAC Equipment: \$22,000

New Make-Up Air: \$50,000

• Fire Alarm System: \$54,000

LHI 100-Office & Classroom Flooring: \$50,000

• Roof Repairs: \$40,000

Parking Lot and Driveway Repairs: \$20,000

New Truck Bed: \$12,000

**Total Capital Request: \$392,708** 



# **Cash Flow Projection**

|                                                    | FY24 Projected | FY25 Budget  |
|----------------------------------------------------|----------------|--------------|
| Beginning Cash Balance                             | \$6,652,951    | \$7,349,801  |
| Estimated Revenue