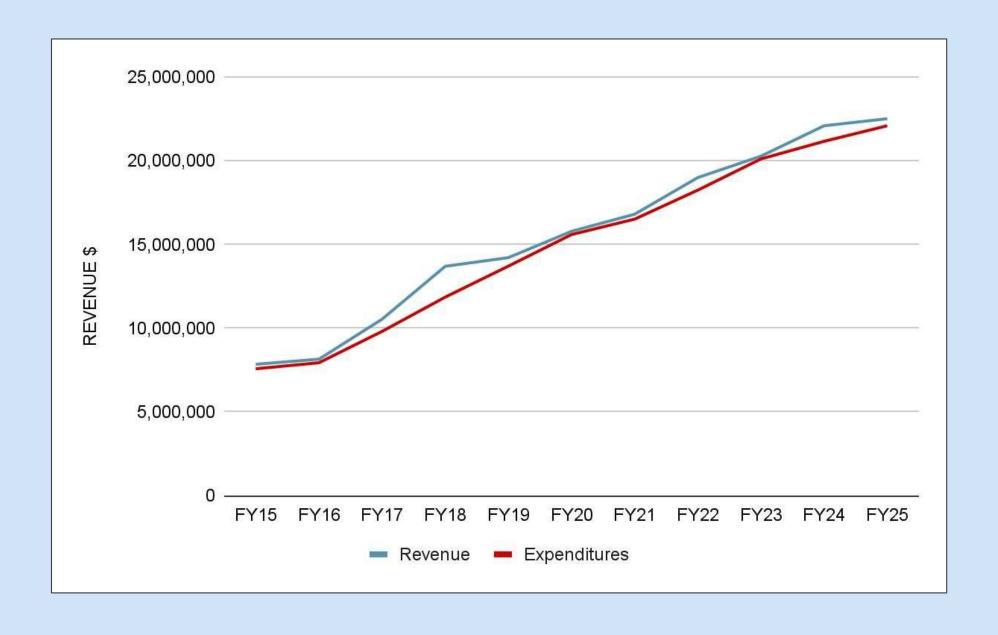

### **FY25 Budget Highlights**

- Budget serves 1,065 students with a pre-enrollment of 1,075 students. This allows shifts in enrollment all year. The school will budget \$18,632 in per pupil tuition revenue.
- Revenues are estimated to be \$22,515,679 which is 2% higher than projected in FY24.
- Budgeted FY25 DESE Entitlement IDEA & ESSA Grant Revenues and Expenditures. Loss of ESSER III Grant in FY25 which is the last of the COVID grant funds.
- Program revenues include federal and state reimbursement for SSCPS to offer free breakfast and lunch in 2024-20225 for all students.
- Program revenues include an 80% Regional Transportation reimbursement rate for eligible FY24 regional transportation costs.
- Expenditures are estimated to be \$22,494,838 which is 4% higher than projected FY24. The bulk of this increase is due to funding salary increases, increase in costs of health benefits, and lease renewal of the 700B space.