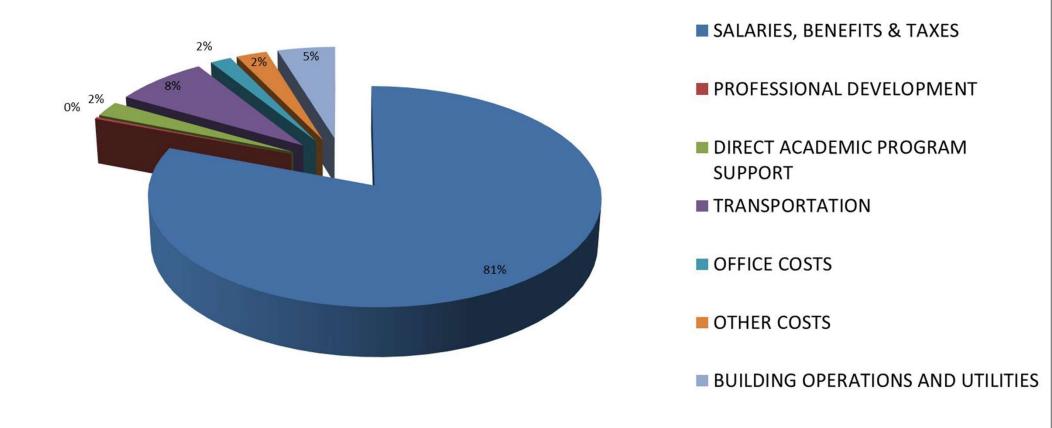

### FY25 Budget Highlights (cont.)

- The budget funds the 1st year of a new 3-year Faculty and Staff compensation and benefits agreement.
- Budgeted operating and rental costs associated with the added space at 700 B regarding our lease 8/1/24 renewal.
- Funded the Regional Transportation Program.
- Funded 100% Free Meals (Breakfast and Lunch) participating in the NSLP.
- Accounted for a 17.5% increase in the cost of health insurance premiums. Also, includes the funding of an additional 5% towards the premium of an SSCPS sponsored health insurance plan starting in July. The employer paid portion will change from a 65% to 70% starting July 1, 2024 for those employees that work 30 or more hours per week. Budgeted an increase in enrollment in health benefits.
- Budgeted Depreciation to allow for ongoing replacement of capital equipment and building improvements.
- Budgeted Amortization and Capital Interest expenses related to our building capital leases.
- Budgeted capital for new technology, equipment, and leasehold improvements.