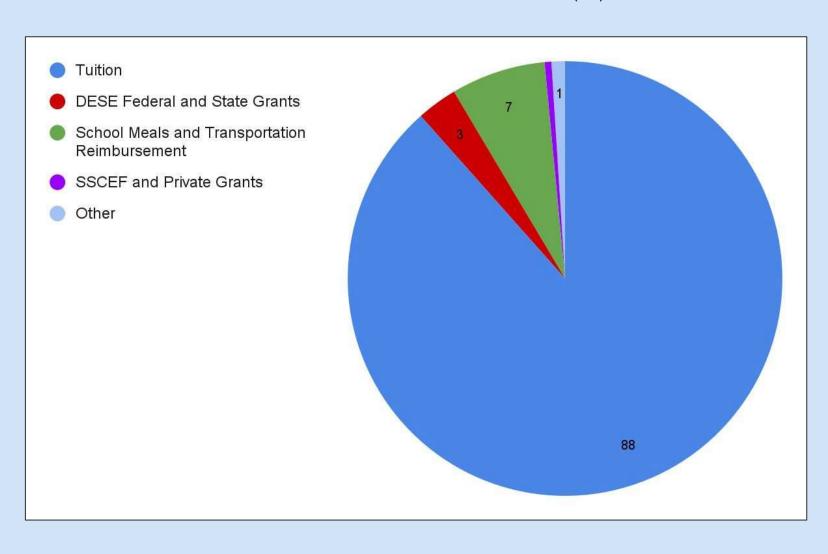

#### How Did We Do In FY24?

- The School projects an additional \$121,000 in tuition revenue vs. budget due to higher DESE projected per pupil tuition revenues.
- Average Per Pupil revenue is projected to be \$18,200 based on an enrollment projection of 1,055 FTE.
- The School received federal and state reimbursement to offer free breakfast and lunch for all students.
- The School received \$287,552 in competitive DESE grants:

Appleseeds: \$86,799

Teacher Diversification: \$107,005

Early Literacy Grant: \$4,800

Summer Acceleration Academy Grant: \$55,787

Citadel Grant: \$5,000

CS Engage Grant: \$9,161

Genocide Grant: \$19,000

- The School projects receiving 79.5% reimbursement from the DESE for FY23 regional transportation expenditures.
- The School recorded approximately \$20,000 in donated technology, office and classroom furniture and in-kind services.
- The School invested in the following capital expenses: