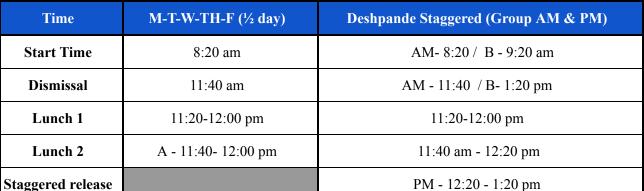

#### 2024-2025 Bell Schedule / NO BIC - no TK/K MOU

AM TK/K 1/2 Day and Self Stagger

PM TK/Kindergarten 1/2 Day

| Time       | M-T-W-TH-F      |  |
|------------|-----------------|--|
| Start Time | 9:30 am         |  |
| Dismissal  | 1:30 Pm         |  |
| Lunch 1    | 11:20-12:00 pm  |  |
| Lunch 2    | 11:40- 12:00 pm |  |
| PM         | 12:20-1:30      |  |