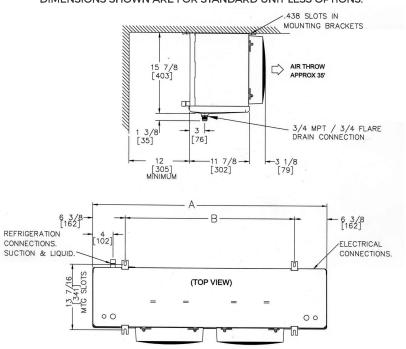

## DIMENSIONS SHOWN ARE FOR STANDARD UNIT LESS OPTIONS.

|             | DIMENSIONS |             |   |             | FIELD C | CONNECTIONS       | OTHER |                    |       |  |  |
|-------------|------------|-------------|---|-------------|---------|-------------------|-------|--------------------|-------|--|--|
| DIMENSION A | 46 1/4 in  | DIMENSION E |   | DISTRIBUTOR | 3/8 in  | PAN LOOP          |       | SHIPPING WEIGHT    | 84 lb |  |  |
| DIMENSION B | 33 1/4 in  | DIMENSION F |   | SUCTION     | 7/8 in  | HOT GAS SIDE PORT |       | REFRIGERANT CHARGE | 3 lb  |  |  |
| DIMENSION C |            | DIMENSION G |   | DRAIN       | 3/4 in  | HOT GAS INLET     |       | RECEIVER CAPACITY  |       |  |  |
| DIMENSION D |            | DIMENSION H |   | WATER       |         | HOT GAS OUTLET    |       | AWEF COMPLIANT     | YES   |  |  |
|             |            |             |   | DISCHARGE   |         |                   |       |                    |       |  |  |
|             |            |             | • |             |         |                   |       |                    |       |  |  |

| Vo   | ltage       | SYS | STEM REFRI | GERANT | AIR FLOW  | Evap | temperature | Э   | Box T | emperature      | CA      | PACITY |
|------|-------------|-----|------------|--------|-----------|------|-------------|-----|-------|-----------------|---------|--------|
| 208- | 230/1/60    |     | R448A      |        | 1,360 CFM |      | -20 °F      |     |       | -10 °F          | 11,33   | 0 BTUH |
|      | Fa          | ns  |            |        | HEATER    | RS   |             |     |       | CIRCUIT TO      | TAL     |        |
| QTY  | Power       |     | FLA/FAN    | 1      | уре       | QTY  | AMPS        | AMI | PS    | WATTS           | MCA†    | MOP‡   |
| 2    | 0.07 HP     |     | 0.6        |        |           |      |             | 1.2 | 2     | 120.0           | 1.4     | 15     |
|      |             |     |            | DEFRO  | OST HTRS  |      | 8.2         |     |       | 1890.0          | 10.3    | 15     |
| - 1  | DISTRIBUTOR | N   | 3/8 in     | SOUND  |           | RE   | C CAPACITY  |     |       | A DDD 0) (A L C | ։ ւՄՆա  | NSF    |
|      | SUCTION     |     | 7/8 in     | WEIGHT | 84 lb     | RI   | EF CHARGE   |     | 3 lb  | APPROVALS       | : 10.00 |        |