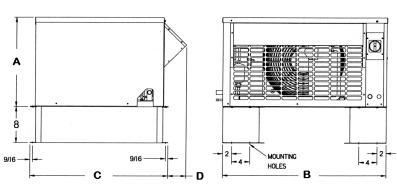

### DIMENSIONS SHOWN ARE FOR STANDARD UNIT LESS OPTIONS.

|             | DIMENSI   | ONS           |      |           |     | FIELD  | CONNECTIONS       |    | 0           | THER    |        |
|-------------|-----------|---------------|------|-----------|-----|--------|-------------------|----|-------------|---------|--------|
| DIMENSION A | 19 7/8 in | DIMENSION E   |      | LIQUI     | D   | 3/8 in | PAN LOOP          |    | SHIPPING V  | VEIGHT  | 335 lb |
| DIMENSION B | 36 3/8 in | DIMENSION F   |      | SUCTIO    | NC  | 7/8 in | HOT GAS SIDE PORT |    | REFRIGERANT | CHARGE  | 6 lb   |
| DIMENSION C | 30 3/8 in | DIMENSION G   |      | DRAII     | V   |        | HOT GAS INLET     |    | RECEIVER CA | APACITY | 14 lb  |
| DIMENSION D | 4 in      | DIMENSION H   |      | WATE      | R   |        | HOT GAS OUTLET    |    | AWEF COM    | PLIANT  | YES    |
|             |           |               |      | DISCHARGE |     |        |                   |    |             |         |        |
|             |           |               |      |           |     |        |                   |    |             |         |        |
| Voltage     |           | SVSTEM DEEDIC | FDAN | Т         | DΔT | TING   | Suction Temp      | Δn | shient Temp | CADAC   | ITV    |

| 208 | -230/3/60 |            | R448A     |             | NaN |     | -20.5 °F |         | 95 °F    | 8,79         | 98 BTUH         |  |
|-----|-----------|------------|-----------|-------------|-----|-----|----------|---------|----------|--------------|-----------------|--|
|     | Fans      | COMPRESSOR |           |             |     |     |          | CIRCUIT | IT TOTAL |              |                 |  |
| QTY | Power     | FLA/FAN    | Туре      |             | QTY | RLA | LRA      | AMPS    | WATTS    | MCA†         | MOP‡            |  |
| 1   | 240       | 1.1        | ZF08K4E-T | ZF08K4E-TF5 |     |     | 63.0     | 10.7    |          | 13.1         | 20              |  |
| L   | .IQUID    | 3/8 in     | SOUND     |             |     | R   | REC CAPA | CITY    | 14 lb    | 4 DDDO\/41 C | <b>շ.(Մ</b> _∪s |  |
| SI  | JCTION    | 7/8 in     | WEIGHT    | 335 I       | b   |     | REF CHAI | RGE     | 6 lb     | APPROVALS:   | F GL OS         |  |