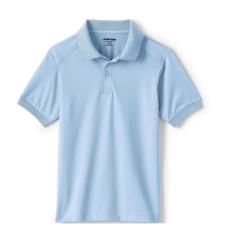

#### 6-8th Grade Girls

**Sky Blue Polo Shirt** Long or Short Sleeve

# 6-8th Grade Boys

**Sky Blue Polo Shirt** Long or Short Sleeve