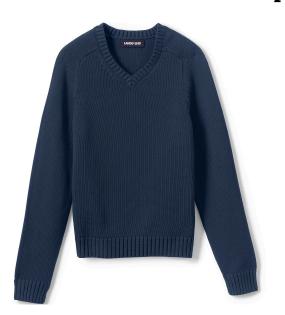

### **Optional**

Jacket (Navy, or Black)

- Solid navy V-neck or button-up cardigan sweaters may be worn indoors.
- Solid navy or black jackets may be worn outside.