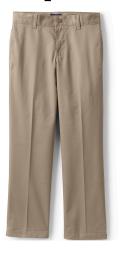

### Required

**Khaki Bottoms**Option given to wear approved shorts or skort.

Belt Solid khaki, brown, black, or navy belt must be worn if the bottoms have loops.

**Khaki Shorts**Top of the Knee-Length

**Khaki Skort** Top of the Knee-Length