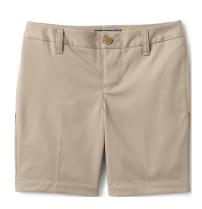

### Required

**Khaki Bottoms**Option given to wear approved shorts or skort.

Belt Solid khaki, brown, black, or navy belt must be worn if the bottoms have loops.

**Khaki Shorts**Top of the Knee-Length

**Khaki Skort** Top of the Knee-Length

### Required

**Khaki Bottoms**Option given to wear approved shorts.

Belt Solid khaki, brown, black, or navy belt must be worn if the bottoms have loops.

**Khaki Shorts**Top of the Knee-Length

### Required

**Khaki Bottoms**Option given to wear approved shorts or skort.

Belt Solid khaki, brown, black, or navy belt must be worn if the bottoms have loops.

**Sky Blue Oxford Dress Shirt**Long or Short Sleeve

### Required

**Khaki Bottoms**Option given to wear approved shorts.

Belt Solid khaki, brown, black, or navy belt must be worn if the bottoms have loops.

**Sky Blue Oxford Dress Shirt** Long or Short Sleeve

### Required

Khaki Bottoms
Option given to wear
approved shorts or skort.
(All shorts and skorts must
be top of the knee-length)

Belt Solid khaki, brown, black, or navy belt must be worn if bottoms have loops.

### Required

**Khaki Bottoms**Option given to wear approved shorts.

Belt Solid khaki, brown, black, or navy belt must be worn if bottoms have loops.

White Oxford Dress Shirt Long or Short Sleeve

**Khaki Shorts**Top of the Knee-Length