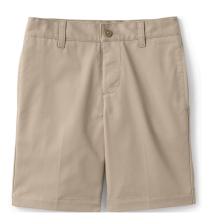

### Required

**Khaki Bottoms**Option given to wear approved shorts or skort.

Belt Solid khaki, brown, black, or navy belt must be worn if the bottoms have loops.

**Khaki Shorts**Top of the Knee-Length

**Khaki Skort** Top of the Knee-Length

### Required

**Khaki Bottoms**Option given to wear approved shorts.

Belt Solid khaki, brown, black, or navy belt must be worn if the bottoms have loops.

**Khaki Shorts**Top of the Knee-Length

### Required

**Khaki Bottoms**Option given to wear approved shorts or skort.

Belt Solid khaki, brown, black, or navy belt must be worn if the bottoms have loops.

**Sky Blue Oxford Dress Shirt**Long or Short Sleeve

**Khaki Shorts**Top of the Knee-Length

**Khaki Skort**Top of the Knee-Length

### Required

**Khaki Bottoms**Option given to wear approved shorts.

Belt Solid khaki, brown, black, or navy belt must be worn if the bottoms have loops.

**Sky Blue Oxford Dress Shirt** Long or Short Sleeve

**Khaki Shorts**Top of the Knee-Length

### Required

Khaki Bottoms
Option given to wear
approved shorts or skort.
(All shorts and skorts must
be top of the knee-length)

Belt Solid khaki, brown, black, or navy belt must be worn if bottoms have loops.

White Oxford
Dress Shirt
Long or Short Sleeve

Khaki Skort

**Plaid Skort** Lands' End Only Item #528165-AL8

**Khaki Shorts** 

### Required

**Khaki Bottoms**Option given to wear approved shorts.

Belt Solid khaki, brown, black, or navy belt must be worn if bottoms have loops.

White Oxford Dress Shirt Long or Short Sleeve

**Khaki Shorts**Top of the Knee-Length