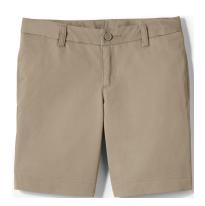

### Required

**Khaki Bottoms**Option given to wear approved shorts or skort.

Belt Solid khaki, brown, black, or navy belt must be worn if the bottoms have loops.

**Khaki Shorts**Top of the Knee-Length

**Khaki Skort** Top of the Knee-Length

### Required

**Khaki Bottoms**Option given to wear approved shorts or skort.

Belt Solid khaki, brown, black, or navy belt must be worn if the bottoms have loops.

**Sky Blue Oxford Dress Shirt**Long or Short Sleeve

**Khaki Shorts**Top of the Knee-Length

**Khaki Skort**Top of the Knee-Length