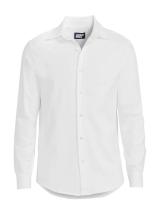

White Oxford
Dress Shirt
Long or Short Sleeve

Khaki Skort

**Plaid Skort** Lands' End Only Item #528165-AL8

**Khaki Shorts** 

### Required

**Khaki Bottoms**Option given to wear approved shorts.

Belt Solid khaki, brown, black, or navy belt must be worn if bottoms have loops.

White Oxford Dress Shirt Long or Short Sleeve

**Khaki Shorts**Top of the Knee-Length

#### Required

White Oxford Dress Shirt Long Sleeve Only

**Khaki Bottoms**Option given to wear approved skorts.

Belt Solid khaki, brown, black, or navy belt must be worn if bottoms have loops.

### Required

White Oxford Dress Shirt Khaki Bottoms Long Sleeve Only

Belt Solid khaki, brown, black, or navy belt

must be worn if bottoms have loops.

**Navy Blue Tie** 