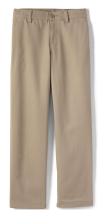

### Required

**Khaki Bottoms**Option given to wear approved shorts or skort.

Belt Solid khaki, brown, black, or navy belt must be worn if the bottoms have loops.

**Khaki Shorts**Top of the Knee-Length

**Khaki Skort** Top of the Knee-Length

### Required

**Khaki Bottoms**Option given to wear approved shorts.

Belt Solid khaki, brown, black, or navy belt must be worn if the bottoms have loops.

**Khaki Shorts**Top of the Knee-Length

**Khaki Shorts**Top of the Knee-Length

### Required

**Khaki Bottoms**Option given to wear approved shorts.

Belt Solid khaki, brown, black, or navy belt must be worn if bottoms have loops.

White Oxford Dress Shirt Long or Short Sleeve

**Khaki Shorts**Top of the Knee-Length