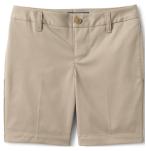

### Required

**Khaki Bottoms**Option given to wear approved shorts or skort.

Belt Solid khaki, brown, black, or navy belt must be worn if the bottoms have loops.

**Khaki Shorts**Top of the Knee-Length

**Khaki Skort** Top of the Knee-Length

### Required

**Khaki Bottoms**Option given to wear approved shorts.

Belt Solid khaki, brown, black, or navy belt must be worn if the bottoms have loops.

**Khaki Shorts**Top of the Knee-Length

### Required

**Khaki Bottoms**Option given to wear approved shorts or skort.

Belt Solid khaki, brown, black, or navy belt must be worn if the bottoms have loops.

**Sky Blue Oxford Dress Shirt**Long or Short Sleeve

### Required

**Khaki Bottoms**Option given to wear approved shorts.

Belt Solid khaki, brown, black, or navy belt must be worn if the bottoms have loops.

**Sky Blue Oxford Dress Shirt** Long or Short Sleeve

### Required

Khaki Bottoms
Option given to wear
approved shorts or skort.
(All shorts and skorts must
be top of the knee-length)

Belt Solid khaki, brown, black, or navy belt must be worn if bottoms have loops.

### Required

**Khaki Bottoms**Option given to wear approved shorts.

Belt Solid khaki, brown, black, or navy belt must be worn if bottoms have loops.

White Oxford Dress Shirt Long or Short Sleeve

**Khaki Shorts**Top of the Knee-Length