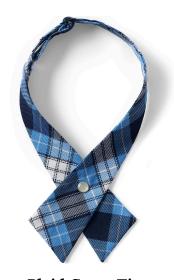

### 6-8th Grade Girls & Boys Ties

### **Optional**

**Plaid Tie** 

- 6-8th grade girls are permitted the option to wear a plaid cross tie with the oxford shirt only. The cross tie must be Lands' End brand (Item #442162-BP5).
- 6-8th grade boys are permitted the option to wear a plaid tie with the oxford shirt only. The tie must be Lands' End brand (Item #426743- BP4)