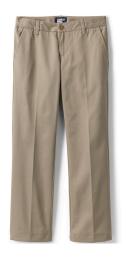

### Required

**Khaki Bottoms**Option given to wear approved shorts or skort.

Belt Solid khaki, brown, black, or navy belt must be worn if the bottoms have loops.

**Khaki Shorts**Top of the Knee-Length

**Khaki Skort** Top of the Knee-Length

### Required

**Khaki Bottoms**Option given to wear approved shorts.

Belt Solid khaki, brown, black, or navy belt must be worn if the bottoms have loops.

**Khaki Shorts**Top of the Knee-Length

### Required

**Khaki Bottoms**Option given to wear approved shorts or skort.

Belt Solid khaki, brown, black, or navy belt must be worn if the bottoms have loops.

**Sky Blue Oxford Dress Shirt**Long or Short Sleeve

### Required

**Khaki Bottoms**Option given to wear approved shorts.

Belt Solid khaki, brown, black, or navy belt must be worn if the bottoms have loops.

**Sky Blue Oxford Dress Shirt** Long or Short Sleeve

### Required

Khaki Bottoms
Option given to wear
approved shorts or skort.
(All shorts and skorts must
be top of the knee-length)

Belt Solid khaki, brown, black, or navy belt must be worn if bottoms have loops.

### Required

**Khaki Bottoms**Option given to wear approved shorts.

Belt Solid khaki, brown, black, or navy belt must be worn if bottoms have loops.

White Oxford Dress Shirt Long or Short Sleeve

**Khaki Shorts**Top of the Knee-Length