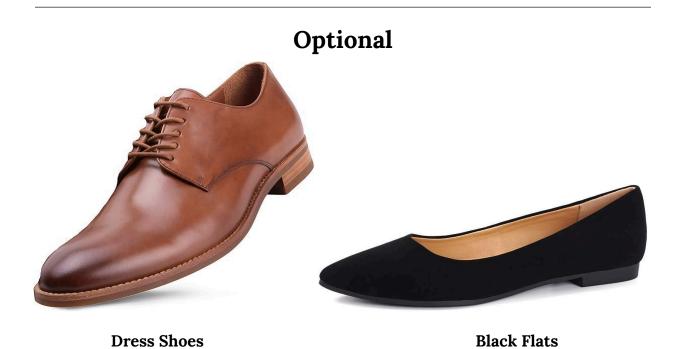

### 9-11th Grade Girls & Boys Formal Day Shoes

- On formal dress day, male and female scholars are allowed to wear more elegant footwear, with male scholars being allowed to wear either brown or black dress shoes, such as oxfords, wing tips, or loafers.
- Female scholars are allowed to wear black flats that have a closed front and back.
- Male and female scholars are not required to wear differentiated footwear on formal days, and will be allowed to wear shoes and socks that fall into the existing dress code allowances instead.