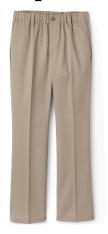

### Required

**Khaki Bottoms**Option given to wear approved shorts or skort.

Belt Solid khaki, brown, black, or navy belt must be worn if the bottoms have loops.

**Khaki Shorts**Top of the Knee-Length

**Khaki Skort** Top of the Knee-Length

### Required

**Khaki Bottoms**Option given to wear approved shorts.

Belt Solid khaki, brown, black, or navy belt must be worn if the bottoms have loops.

**Khaki Shorts**Top of the Knee-Length