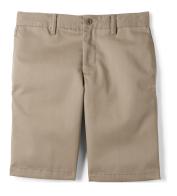

### Required

**Khaki Bottoms**Option given to wear approved shorts or skort.

Belt Solid khaki, brown, black, or navy belt must be worn if the bottoms have loops.

**Khaki Shorts**Top of the Knee-Length

**Khaki Skort** Top of the Knee-Length

**Khaki Shorts**Top of the Knee-Length

**Khaki Skort**Top of the Knee-Length