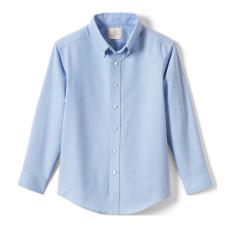

### Required

**Khaki Bottoms**Option given to wear approved shorts or skort.

Belt Solid khaki, brown, black, or navy belt must be worn if the bottoms have loops.

**Sky Blue Oxford Dress Shirt**Long or Short Sleeve

### Required

**Khaki Bottoms**Option given to wear approved shorts.

Belt Solid khaki, brown, black, or navy belt must be worn if the bottoms have loops.

**Sky Blue Oxford Dress Shirt** Long or Short Sleeve

White Oxford
Dress Shirt
Long or Short Sleeve

Khaki Skort

**Plaid Skort** Lands' End Only Item #528165-AL8

**Khaki Shorts** 

### Required

**Khaki Bottoms**Option given to wear approved shorts.

Belt Solid khaki, brown, black, or navy belt must be worn if bottoms have loops.

White Oxford Dress Shirt Long or Short Sleeve

**Khaki Shorts**Top of the Knee-Length

#### Required

White Oxford Dress Shirt Long Sleeve Only

**Khaki Bottoms**Option given to wear approved skorts.

Belt Solid khaki, brown, black, or navy belt must be worn if bottoms have loops.

### Required

White Oxford Dress Shirt Khaki Bottoms Long Sleeve Only

Belt Solid khaki, brown, black, or navy belt

must be worn if bottoms have loops.

**Navy Blue Tie** 