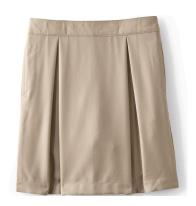

### Required

**Khaki Bottoms**Option given to wear approved shorts or skort.

Belt Solid khaki, brown, black, or navy belt must be worn if the bottoms have loops.

**Khaki Shorts**Top of the Knee-Length

**Khaki Skort** Top of the Knee-Length

**Khaki Shorts**Top of the Knee-Length

**Khaki Skort**Top of the Knee-Length

White Oxford
Dress Shirt
Long or Short Sleeve

Khaki Skort

**Plaid Skort** Lands' End Only Item #528165-AL8

**Khaki Shorts** 

### **Required (11-12)**

**Navy Jacket** Upperclassmen Only (School Purchases)

Khaki Skort

**Plaid Skort** Nands' End Only Item #528165-AL8

**Navy Blue Tie** 