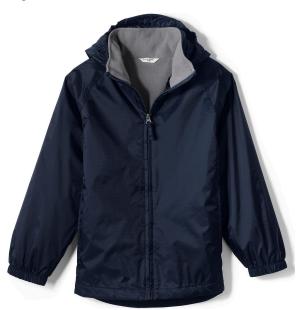

### **Optional**

Jacket (Navy, or Black)

- Solid navy V-neck or button-up cardigan sweaters may be worn indoors.
- Solid navy or black jackets may be worn outside.