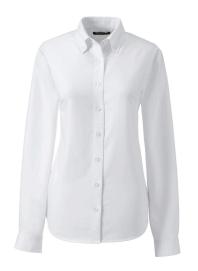

### Required

**Khaki Bottoms**Option given to wear approved shorts or skort.

Belt Solid khaki, brown, black, or navy belt must be worn if the bottoms have loops.

**Sky Blue Oxford Dress Shirt**Long or Short Sleeve

**Khaki Shorts**Top of the Knee-Length

**Khaki Skort**Top of the Knee-Length

### Required

**Khaki Bottoms**Option given to wear approved shorts.

Belt Solid khaki, brown, black, or navy belt must be worn if the bottoms have loops.

**Sky Blue Oxford Dress Shirt** Long or Short Sleeve

White Oxford
Dress Shirt
Long or Short Sleeve

Khaki Skort

**Plaid Skort** Lands' End Only Item #528165-AL8

**Khaki Shorts** 

### Required

**Khaki Bottoms**Option given to wear approved shorts.

Belt Solid khaki, brown, black, or navy belt must be worn if bottoms have loops.

White Oxford Dress Shirt Long or Short Sleeve

**Khaki Shorts**Top of the Knee-Length

#### Required

White Oxford Dress Shirt Long Sleeve Only

**Khaki Bottoms**Option given to wear approved skorts.

Belt Solid khaki, brown, black, or navy belt must be worn if bottoms have loops.

### Required

White Oxford Dress Shirt Khaki Bottoms Long Sleeve Only

Belt Solid khaki, brown, black, or navy belt

must be worn if bottoms have loops.

**Navy Blue Tie** 