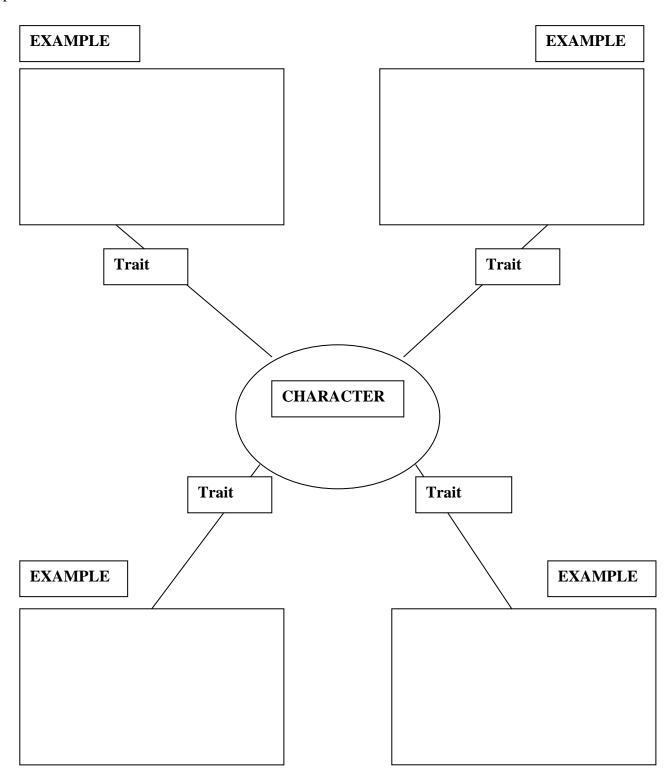

A *Character Traits Web* helps you organize your thoughts about what a character is like. In this organizer, the name of the character goes in the center oval. A character trait (a word or phrase that describes the character) goes on each line coming off the center. Then, in the box labeled "Example" provide details from the novel that show how the character illustrates each trait.