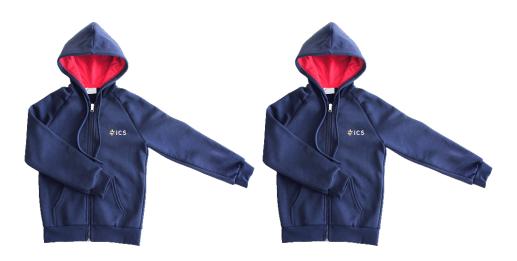

# **EARLY YEARS & PRIMARY SCHOOL**

(FROM PRESCHOOL TO YEAR 6)

Items suitable for all times of the school day, easily washable, designed to promote independence.

**Heavy Zip Sweatshirt** 

**Light Zip Sweatshirt** 