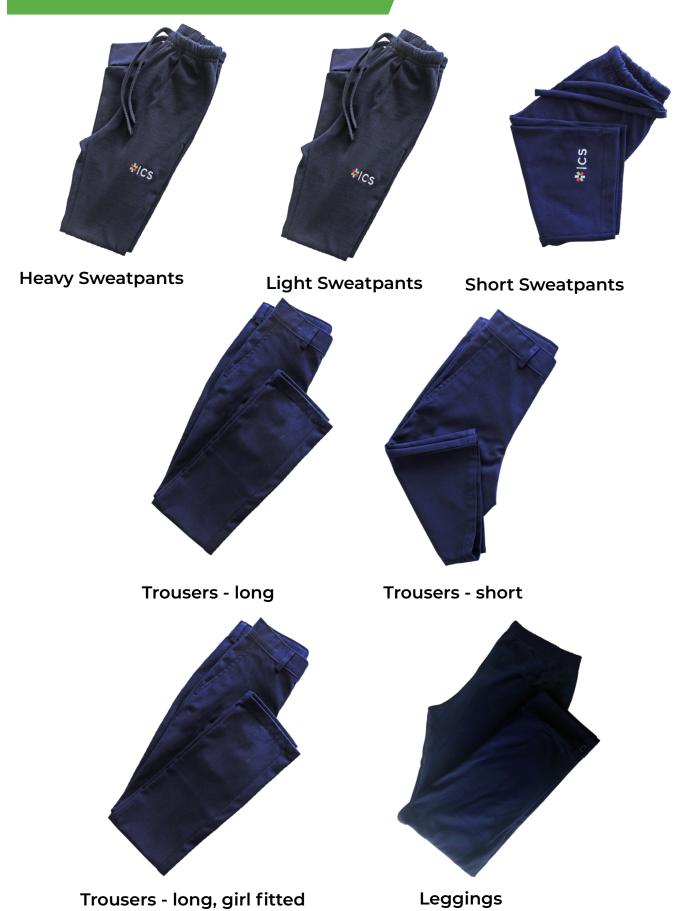

### **EARLY YEARS & PRIMARY SCHOOL**

FROM PRESCHOOL TO YEAR 6)

Items suitable for all times of the school day, easily washable, designed to promote independence.

**Heavy Sweatpants** 

**Light Sweatpants** 

**Short Sweatpants** 

**Trousers - short** 

**Skort** 

Leggings

**Heavy Crewneck Sweatshirt** 

**Light Crewneck Sweatshirt** 

Long Sleeve Polo

**Short Sleeve Polo** 