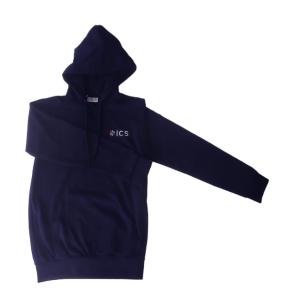

# **EARLY YEARS & PRIMARY SCHOOL**

(FROM PRESCHOOL TO YEAR 6)

Items suitable for all times of the school day, easily washable, designed to promote independence.

**Heavy Zip Sweatshirt** 

**Light Zip Sweatshirt** 