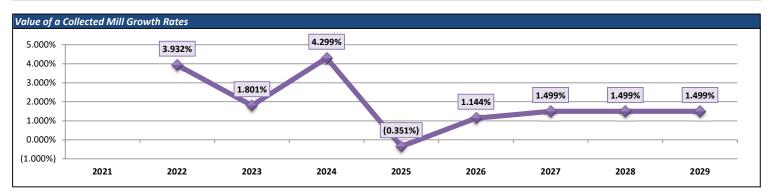

G=EXF Current Real Estate Taxes 65,138,169 65,631,897 65,349,575 66,357,313 67,380,167 68,418,364

|                                         |                  |                  | VALUE            | OF A COLLECTE    | ED MILL             |                     |                     |                     |                     |
|-----------------------------------------|------------------|------------------|------------------|------------------|---------------------|---------------------|---------------------|---------------------|---------------------|
|                                         | (Actual)<br>2021 | (Actual)<br>2022 | (Actual)<br>2023 | (Budget)<br>2024 | (Projected)<br>2025 | (Projected)<br>2026 | (Projected)<br>2027 | (Projected)<br>2028 | (Projected)<br>2029 |
| Current Real Estate Taxes               | 59,203,151       | 61,584,638       | 62,389,416       | 65,138,169       | 64,589,190          | 65,349,575          | 66,357,313          | 67,380,167          | 68,418,364          |
| State Property Tax Reduction Allocation | 1,249,996        | 1,245,549        | 1,572,308        | 1,573,347        | 1,888,126           | 1,888,126           | 1,888,126           | 1,888,126           | 1,888,126           |
| Total Collections                       | 60,453,147       | 62,830,187       | 63,961,724       | 66,711,516       | 66,477,316          | 67,237,701          | 68,245,439          | 69,268,293          | 70,306,490          |
| Millage Rate                            | 19.5867          | 19.5867          | 19.5867          | 19.5867          | 19.5867             | 19.5867             | 19.5867             | 19.5867             | 19.5867             |
| Value of Collected Mill                 | 3,086,439        | 3,207,798        | 3,265,569        | 3,405,960        | 3,394,003           | 3,432,824           | 3,484,274           | 3,536,496           | 3,589,502           |
| % Increase                              |                  | 3.932%           | 1.801%           | 4.299%           | (0.351%)            | 1.144%              | 1.499%              | 1.499%              | 1.499%              |