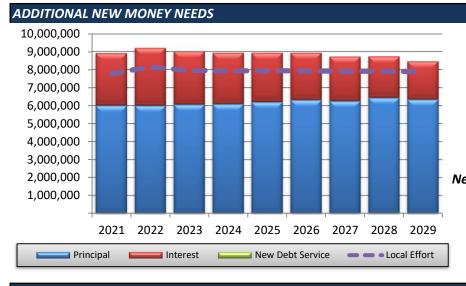

(For Illustrative Purposes Only)

\$8,730,336

\$8,463,451

|                       | (Actual)<br>2021 | (Actual)<br>2022 | (Actual)<br>2023 | (Budget)<br>2024 | (Projected)<br>2025 | (Projected)<br>2026 | (Projected)<br>2027 | (Projected)<br>2028 | (Projected)<br>2029 |
|-----------------------|------------------|------------------|------------------|------------------|---------------------|---------------------|---------------------|---------------------|---------------------|
|                       | -                |                  |                  |                  |                     |                     |                     |                     |                     |
| Total Revenue         | 137,112,341      | 103,397,926      | 104,953,208      | 104,187,058      | 105,755,645         | 107,111,093         | 108,892,669         | 110,854,204         | 112,596,674         |
| Total Expenditures    | 133,592,444      | 100,941,246      | 102,613,439      | 106,845,488      | 113,134,994         | 120,672,403         | 118,137,835         | 122,695,120         | 129,735,932         |
| Operating Balance     | 3,519,897        | 2,456,680        | 2,339,768        | (2,658,430)      | (7,379,348)         | (13,561,311)        | (9,245,166)         | (11,840,916)        | (17,139,257)        |
| EXISTING DEBT SERVICE |                  |                  |                  |                  |                     |                     |                     |                     |                     |
| Principal             | 6,005,000        | 5,990,932        | 6,059,041        | 6,085,000        | 6,195,000           | 6,310,000           | 6,245,000           | 6,430,000           | 6,335,000           |
| Interest              | 2,909,502        | 3,211,306        | 2,961,954        | 2,853,229        | 2,742,675           | 2,624,931           | 2,478,245           | 2,300,336           | 2,128,451           |
| Total Debt Service    | 8,914,502        | 9,202,238        | 9,020,995        | 8,938,229        | 8,937,675           | 8,934,931           | 8,723,245           | 8,730,336           | 8,463,451           |
| Less: State Aid       | 1,115,946        | 1,042,706        | 1,049,853        | 1,000,000        | 987,731             | 989,614             | 798,506             | 805,696             | 564,821             |
| Total Local Effort    | 7,798,556        | 8,159,532        | 7,971,142        | 7,938,229        | 7,949,944           | 7,945,317           | 7,924,739           | 7,924,640           | 7,898,630           |