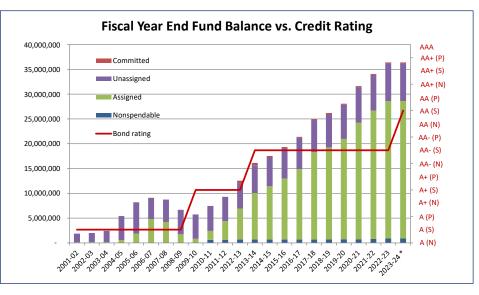

# Table of Contents

| Summa   | ary of changes – May 2024 through June 2024                                          | 1     |
|---------|--------------------------------------------------------------------------------------|-------|
| Long-R  | Range Budget Projections                                                             |       |
|         | Key Assumptions                                                                      | 2     |
|         | Concise General Fund Summary                                                         | 3     |
|         | Overall General Fund Chart                                                           | 4     |
|         | Top Ten Expenditure Chart                                                            | 5     |
|         | Custom Expenditure Display Chart                                                     | 6     |
|         | Retirement Planning Chart                                                            | 7     |
|         | Real Estate Planning Chart                                                           | 8-9   |
|         | Capital Planning Chart                                                               | 10    |
|         | General Fund Detail Report                                                           | 11-16 |
|         | Expenditure by Program Report                                                        | 17-29 |
|         | Capital Funding Plan – as of 5/31/2024                                               | 30-37 |
| Referer | nce Materials                                                                        |       |
|         | Real Estate Tax Revenue Estimate                                                     | 38    |
|         | Bond Rating vs. Fund Balance (prepared in conjunction with PNC Capital Markets, LLC) | 39    |
|         | Assignment of Fund Balance – as of June 30, 2023                                     | 40    |
|         | Budget to Actual Report – 2022-2023                                                  | 41    |
|         | Enrollment Data                                                                      | 42    |
|         | Act 1 Timeline                                                                       | 43-46 |
| PDE 20  | 028 Report                                                                           | 47-72 |
|         |                                                                                      |       |