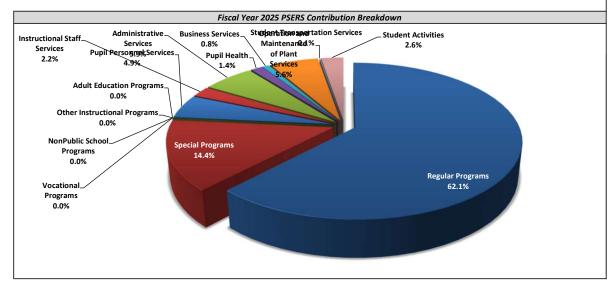

For 2024-2025, the Pine-Richland School District did not receive an adjusted index; therefore, the base index applies which has been established at 5.3%. The District chose not to seek approval for referendum exceptions for the upcoming budget year. The Proposed Final General Fund Budget includes total expenditures of \$113,134,994 and total revenues of \$105,755,644 and a utilization of assigned fund balance of \$7,379,350 for capital improvements. The budget includes an estimated tax millage rate of 19.5867 mills. This represents a flat millage rate from the current fiscal year.