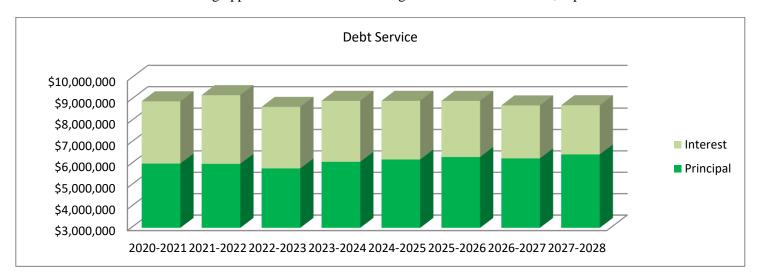

#### **Debt Service**

➤ Interest and principal redemption on debt service represents \$8,937,675 or 7.9% of total budgeted expenditures (net of state aid). Based on the individual amortization schedules, the District's costs will decrease by \$554 from the current year budget. The District will continue to monitor each debt instrument for refunding opportunities to achieve savings and lower interest costs, if possible.

(For Illustrative Purposes Only)

\$8,730,336

\$8,463,451

|                       | (Actual)<br>2021 | (Actual)<br>2022 | (Actual)<br>2023 | (Budget)<br>2024 | (Projected)<br>2025 | (Projected)<br>2026 | (Projected)<br>2027 | (Projected)<br>2028 | (Projected)<br>2029 |
|-----------------------|------------------|------------------|------------------|------------------|---------------------|---------------------|---------------------|---------------------|---------------------|
|                       | -                |                  |                  |                  |                     |                     |                     |                     |                     |
| Total Revenue         | 137,112,341      | 103,397,926      | 104,953,208      | 104,187,058      | 105,755,645         | 107,111,093         | 108,892,669         | 110,854,204         | 112,596,674         |
| Total Expenditures    | 133,592,444      | 100,941,246      | 102,613,439      | 106,845,488      | 113,134,994         | 120,672,403         | 118,137,835         | 122,695,120         | 129,735,932         |
| Operating Balance     | 3,519,897        | 2,456,680        | 2,339,768        | (2,658,430)      | (7,379,348)         | (13,561,311)        | (9,245,166)         | (11,840,916)        | (17,139,257)        |
| EXISTING DEBT SERVICE |                  |                  |                  |                  |                     |                     |                     |                     |                     |
| Principal             | 6,005,000        | 5,990,932        | 6,059,041        | 6,085,000        | 6,195,000           | 6,310,000           | 6,245,000           | 6,430,000           | 6,335,000           |
| Interest              | 2,909,502        | 3,211,306        | 2,961,954        | 2,853,229        | 2,742,675           | 2,624,931           | 2,478,245           | 2,300,336           | 2,128,451           |
| Total Debt Service    | 8,914,502        | 9,202,238        | 9,020,995        | 8,938,229        | 8,937,675           | 8,934,931           | 8,723,245           | 8,730,336           | 8,463,451           |
| Less: State Aid       | 1,115,946        | 1,042,706        | 1,049,853        | 1,000,000        | 987,731             | 989,614             | 798,506             | 805,696             | 564,821             |
| Total Local Effort    | 7,798,556        | 8,159,532        | 7,971,142        | 7,938,229        | 7,949,944           | 7,945,317           | 7,924,739           | 7,924,640           | 7,898,630           |