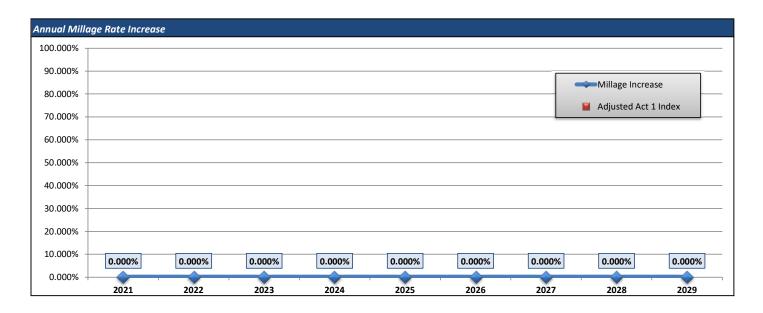

|                                                             |                      |                     | M                     | IILLAGE RATE |             |             |             |             |             |
|-------------------------------------------------------------|----------------------|---------------------|-----------------------|--------------|-------------|-------------|-------------|-------------|-------------|
|                                                             | (Actual)             | (Actual)            | (Actual)              | (Budget)     | (Projected) | (Projected) | (Projected) | (Projected) | (Projected) |
| Year                                                        | 2021                 | 2022                | 2023                  | 2024         | 2025        | 2026        | 2027        | 2028        | 2029        |
| Millage Rate                                                | 19.5867              | 19.5867             | 19.5867               | 19.5867      | 19.5867     | 19.5867     | 19.5867     | 19.5867     | 19.5867     |
| % Increase                                                  |                      | 0.000%              | 0.000%                | 0.000%       | 0.000%      | 0.000%      | 0.000%      | 0.000%      | 0.000%      |
| Adjust millage rate by either pre increase for future years | essing the spinner t | to the right or man | nually entering in th | ne %         | •           | ~           | ~           | •           | •           |