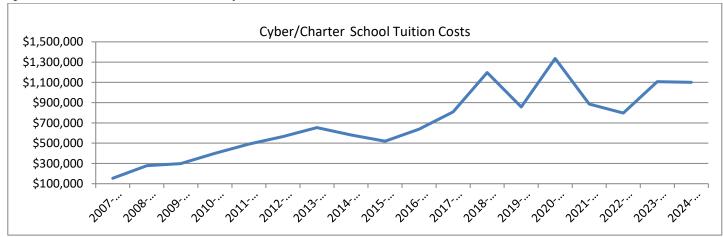

## **Tuition Expenditures**

- > The District is projecting \$1,984,356 in tuition costs for outside placements and services for special needs students through approved private schools and other institutions. Additionally, the Allegheny Intermediate Unit provides specialized services for students at a cost of \$1,600,033.
- ➤ Vocational tuition expenditures to A.W. Beattie Career Center for the operating budget are projected to be decreasing slightly from the current year allocation. The District is required to fund a five-year average of enrollments in the vocational program, as well as general operating costs and a proportional share of debt for the renovations completed years ago to the Career Center facility.
- The District is required by law to pay tuition costs for resident students to attend cyber/charter schools. The District's expenditures for cyber/charter school tuition are more than eight times more than the cost in 2007-2008. Projections for 2024-2025 show an outlay of \$1,100,915. During the 2023-2024 fiscal year, the District is paying around \$14,000 for each regular education student and \$31,000 for each special education student enrolled in cyber/charter schools.