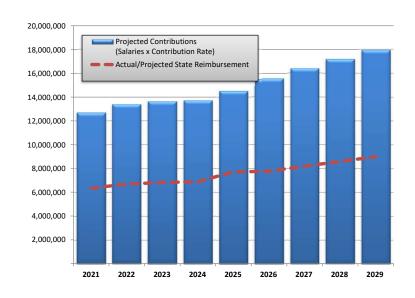

2025

2026

2027

Retirement Planning

|            |                                                        | (Actual)    | (Actual)    | (Actual)    | (Budget)    | (Projected) | (Projected)  | (Projected) | (Projected)  | (Projected)  |
|------------|--------------------------------------------------------|-------------|-------------|-------------|-------------|-------------|--------------|-------------|--------------|--------------|
|            |                                                        | 2021        | 2022        | 2023        | 2024        | 2025        | 2026         | 2027        | 2028         | 2029         |
|            | Total Revenue                                          | 137,112,341 | 103,397,926 | 104,953,208 | 104,187,058 | 105,755,645 | 107,111,093  | 108,892,669 | 110,854,204  | 112,596,674  |
|            | Total Expenditures                                     | 133,592,444 | 100,941,246 | 102,613,439 | 106,845,488 | 113,134,994 | 120,672,403  | 118,137,835 | 122,695,120  | 129,735,932  |
|            | Operating Balance                                      | 3,519,897   | 2,456,680   | 2,339,768   | (2,658,430) | (7,379,348) | (13,561,311) | (9,245,166) | (11,840,916) | (17,139,257) |
| EXPENDITUR | ES                                                     |             |             |             |             |             |              |             |              |              |
| 100        | Personnel Services - Salaries                          | 36,996,454  | 38,243,244  | 39,009,567  | 40,476,511  | 42,948,533  | 44,909,028   | 46,458,978  | 47,941,123   | 49,341,573   |
|            | Less: Non-PSERS Eligible Salaries                      | (190,137)   | 70,031      | (744,544)   | (157,722)   | (157,722)   | (157,722)    | (157,722)   | (157,722)    | (157,722)    |
|            | Net PSERS Eligible Salaries                            | 36,806,318  | 38,313,276  | 38,265,023  | 40,318,789  | 42,790,811  | 44,751,306   | 46,301,256  | 47,783,400   | 49,183,851   |
|            | PSERS Contribution Rates *                             | 34.51%      | 34.94%      | 35.62%      | 34.00%      | 33.90%      | 34.72%       | 35.41%      | 35.94%       | 36.53%       |
|            | Projected Contributions (Salaries x Contribution Rate) | 12,701,860  | 13,386,659  | 13,630,001  | 13,708,388  | 14,506,085  | 15,537,653   | 16,395,275  | 17,173,354   | 17,966,861   |
| 230        | Actual Contributions (from AFR)                        | 12,701,860  | 13,386,659  | 13,630,001  |             |             |              |             |              |              |

| * Source: PS | SERS as of December 3, 2020. Contributon rates                  | in blue can be m    | odified to reflect differe | nt budgeted contribution | on rates            |            |            |            |            |            |            |
|--------------|-----------------------------------------------------------------|---------------------|----------------------------|--------------------------|---------------------|------------|------------|------------|------------|------------|------------|
| REVENUES     |                                                                 |                     |                            |                          |                     |            |            |            |            |            |            |
|              | Projected Contributions (from above)                            |                     | 12,701,860                 | 13,386,659               | 13,630,001          | 13,708,388 | 14,506,085 | 15,537,653 | 16,395,275 | 17,173,354 | 17,966,861 |
|              | <b>Projected State Reimbursement</b>                            | 50.00%              | 6,350,930                  | 6,693,329                | 6,815,001           | 6,854,194  | 7,253,042  | 7,768,827  | 8,197,637  | 8,586,677  | 8,983,430  |
| 7820         | Actual Reimbursement (from AFR)<br>Actual State Reimbursement % | 49.96%<br>(Average) | 6,334,157<br>49.87%        | 6,688,561<br>49.96%      | 6,822,048<br>50.05% |            |            |            |            |            |            |
|              | Net PSERS Contribution                                          |                     | 6,350,930                  | 6,693,329                | 6,815,001           | 6,854,194  | 7,253,042  | 7,768,827  | 8,197,637  | 8,586,677  | 8,983,430  |
|              | Net Increase Over Prior Year                                    |                     |                            | 342,399                  | 121,671             | 39,194     | 398,848    | 515,784    | 428,811    | 389,040    | 396,753    |