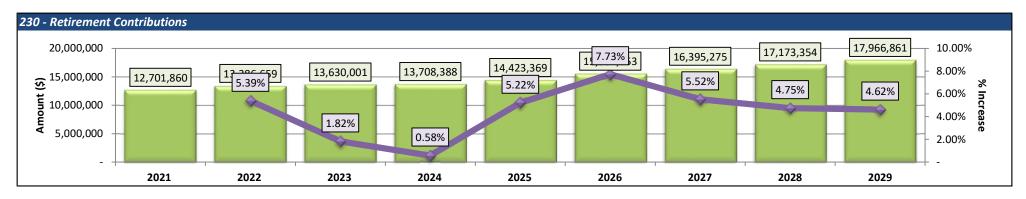

#### **Employer Benefit Costs**

- The District's employer contribution rate for the Public School Employees' Retirement System (PSERS) will decrease to 33.9% of salary cost from 34% in 2023-2024. This will result in increased expenditures to the District for next year's budget of \$713,581 due to personnel changes (at least 50% of this expenditure is funded by the state through retirement reimbursement). This contribution rate is set by the PSERS Board of Trustees and is mandated by State legislation. Future projections of the employer contribution rate show a steady increase to 36.53% of salary cost in the 2028-2029 fiscal year. At which point, the employer rate is expected to remain relatively level.
- Medical insurance premium costs through the Allegheny County Schools Health Insurance Consortium (ACSHIC) will increase by 9% for covered employees. Dental and vision insurance premiums will increase by 5% and 3% respectively. Overall group health insurance expenditures for the District are budgeted to increase by \$1,433,814 from the 2023-2024 budget for current employees. Employee contributions for healthcare are based on respective compensation plans and collective bargaining agreements currently in effect.

2025

2026

2027

Retirement Planning

|            |                                                        | (Actual)    | (Actual)    | (Actual)    | (Budget)    | (Projected) | (Projected)  | (Projected) | (Projected)  | (Projected)  |
|------------|--------------------------------------------------------|-------------|-------------|-------------|-------------|-------------|--------------|-------------|--------------|--------------|
|            |                                                        | 2021        | 2022        | 2023        | 2024        | 2025        | 2026         | 2027        | 2028         | 2029         |
|            | Total Revenue                                          | 137,112,341 | 103,397,926 | 104,953,208 | 104,187,058 | 105,755,645 | 107,111,093  | 108,892,669 | 110,854,204  | 112,596,674  |
|            | Total Expenditures                                     | 133,592,444 | 100,941,246 | 102,613,439 | 106,845,488 | 113,134,994 | 120,672,403  | 118,137,835 | 122,695,120  | 129,735,932  |
|            | Operating Balance                                      | 3,519,897   | 2,456,680   | 2,339,768   | (2,658,430) | (7,379,348) | (13,561,311) | (9,245,166) | (11,840,916) | (17,139,257) |
| EXPENDITUR | ES                                                     |             |             |             |             |             |              |             |              |              |
| 100        | Personnel Services - Salaries                          | 36,996,454  | 38,243,244  | 39,009,567  | 40,476,511  | 42,948,533  | 44,909,028   | 46,458,978  | 47,941,123   | 49,341,573   |
|            | Less: Non-PSERS Eligible Salaries                      | (190,137)   | 70,031      | (744,544)   | (157,722)   | (157,722)   | (157,722)    | (157,722)   | (157,722)    | (157,722)    |
|            | Net PSERS Eligible Salaries                            | 36,806,318  | 38,313,276  | 38,265,023  | 40,318,789  | 42,790,811  | 44,751,306   | 46,301,256  | 47,783,400   | 49,183,851   |
|            | PSERS Contribution Rates *                             | 34.51%      | 34.94%      | 35.62%      | 34.00%      | 33.90%      | 34.72%       | 35.41%      | 35.94%       | 36.53%       |
|            | Projected Contributions (Salaries x Contribution Rate) | 12,701,860  | 13,386,659  | 13,630,001  | 13,708,388  | 14,506,085  | 15,537,653   | 16,395,275  | 17,173,354   | 17,966,861   |
| 230        | Actual Contributions (from AFR)                        | 12,701,860  | 13,386,659  | 13,630,001  |             |             |              |             |              |              |

| * Source: PS | SERS as of December 3, 2020. Contributon rates                  | in blue can be m    | odified to reflect differe | nt budgeted contribution | on rates            |            |            |            |            |            |            |
|--------------|-----------------------------------------------------------------|---------------------|----------------------------|--------------------------|---------------------|------------|------------|------------|------------|------------|------------|
| REVENUES     |                                                                 |                     |                            |                          |                     |            |            |            |            |            |            |
|              | Projected Contributions (from above)                            |                     | 12,701,860                 | 13,386,659               | 13,630,001          | 13,708,388 | 14,506,085 | 15,537,653 | 16,395,275 | 17,173,354 | 17,966,861 |
|              | <b>Projected State Reimbursement</b>                            | 50.00%              | 6,350,930                  | 6,693,329                | 6,815,001           | 6,854,194  | 7,253,042  | 7,768,827  | 8,197,637  | 8,586,677  | 8,983,430  |
| 7820         | Actual Reimbursement (from AFR)<br>Actual State Reimbursement % | 49.96%<br>(Average) | 6,334,157<br>49.87%        | 6,688,561<br>49.96%      | 6,822,048<br>50.05% |            |            |            |            |            |            |
|              | Net PSERS Contribution                                          |                     | 6,350,930                  | 6,693,329                | 6,815,001           | 6,854,194  | 7,253,042  | 7,768,827  | 8,197,637  | 8,586,677  | 8,983,430  |
|              | Net Increase Over Prior Year                                    |                     |                            | 342,399                  | 121,671             | 39,194     | 398,848    | 515,784    | 428,811    | 389,040    | 396,753    |