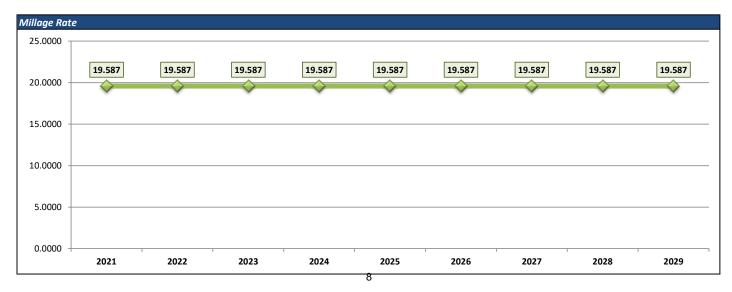

|                                                             |                      |                     | M                     | IILLAGE RATE |             |             |             |             |             |
|-------------------------------------------------------------|----------------------|---------------------|-----------------------|--------------|-------------|-------------|-------------|-------------|-------------|
|                                                             | (Actual)             | (Actual)            | (Actual)              | (Budget)     | (Projected) | (Projected) | (Projected) | (Projected) | (Projected) |
| Year                                                        | 2021                 | 2022                | 2023                  | 2024         | 2025        | 2026        | 2027        | 2028        | 2029        |
| Millage Rate                                                | 19.5867              | 19.5867             | 19.5867               | 19.5867      | 19.5867     | 19.5867     | 19.5867     | 19.5867     | 19.5867     |
| % Increase                                                  |                      | 0.000%              | 0.000%                | 0.000%       | 0.000%      | 0.000%      | 0.000%      | 0.000%      | 0.000%      |
| Adjust millage rate by either pre increase for future years | essing the spinner t | to the right or man | nually entering in th | ne %         | •           | ~           | ~           | •           | •           |