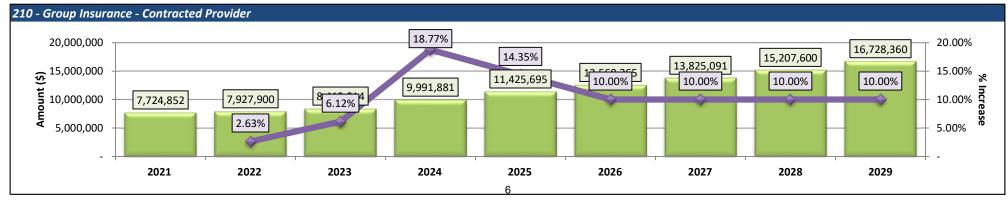

#### **Employer Benefit Costs**

- The District's employer contribution rate for the Public School Employees' Retirement System (PSERS) will decrease to 33.9% of salary cost from 34% in 2023-2024. This will result in increased expenditures to the District for next year's budget of \$713,581 due to personnel changes (at least 50% of this expenditure is funded by the state through retirement reimbursement). This contribution rate is set by the PSERS Board of Trustees and is mandated by State legislation. Future projections of the employer contribution rate show a steady increase to 36.53% of salary cost in the 2028-2029 fiscal year. At which point, the employer rate is expected to remain relatively level.
- Medical insurance premium costs through the Allegheny County Schools Health Insurance Consortium (ACSHIC) will increase by 9% for covered employees. Dental and vision insurance premiums will increase by 5% and 3% respectively. Overall group health insurance expenditures for the District are budgeted to increase by \$1,433,814 from the 2023-2024 budget for current employees. Employee contributions for healthcare are based on respective compensation plans and collective bargaining agreements currently in effect.