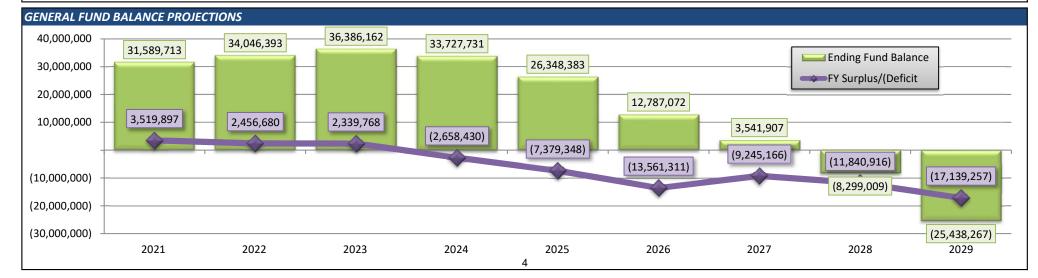

Estimated Capital funding Plan for 2024-2025 (as of May 2024) = \$8,389,199

Estimated Assigned Fund Balance Utilization (Capital Improvements) – \$1,009,849

|                                             | (Actual)    | (Actual)    | (Actual)    | (Budget)    | (Projected) | (Projected)  | (Projected) | (Projected)  | (Projected)  |
|---------------------------------------------|-------------|-------------|-------------|-------------|-------------|--------------|-------------|--------------|--------------|
|                                             | 2021        | 2022        | 2023        | 2024        | 2025        | 2026         | 2027        | 2028         | 2029         |
|                                             |             |             | REVENU      | ES          |             |              |             |              |              |
| Real Estate Taxes                           | 60,208,571  | 62,677,687  | 64,273,732  | 66,300,002  | 65,496,317  | 66,275,751   | 67,302,939  | 68,345,651   | 69,404,123   |
| Act 511 Taxes                               | 10,281,100  | 10,893,737  | 11,267,959  | 11,638,034  | 11,755,410  | 12,002,274   | 12,254,321  | 12,511,662   | 12,774,407   |
| Other Local Revenue                         | 3,176,139   | 3,326,513   | 5,670,849   | 4,169,817   | 4,766,665   | 4,866,830    | 4,969,104   | 5,073,532    | 5,180,161    |
| Basic Instructional and Operating Subsidies | 6,860,311   | 7,004,822   | 7,433,111   | 7,663,191   | 8,183,364   | 8,309,946    | 8,437,080   | 8,562,153    | 8,684,616    |
| Revenue for Specific Educational Programs   | 1,733,891   | 1,747,236   | 1,872,833   | 1,891,591   | 1,956,567   | 1,976,133    | 1,995,894   | 2,015,853    | 2,036,011    |
| Other State Revenue                         | 10,434,631  | 10,604,976  | 11,296,797  | 11,987,524  | 13,059,597  | 13,131,170   | 13,372,840  | 13,773,119   | 13,933,132   |
| Federal Revenue                             | 1,358,543   | 1,257,904   | 1,462,739   | 536,900     | 537,725     | 548,990      | 560,491     | 572,234      | 584,224      |
| Other Financing Sources                     | 43,059,156  | 5,885,050   | 1,675,188   |             |             |              |             |              |              |
| TOTAL REVENUES                              | 137,112,341 | 103,397,926 | 104,953,208 | 104,187,058 | 105,755,645 | 107,111,093  | 108,892,669 | 110,854,204  | 112,596,674  |
|                                             |             |             | EXPENDITU   | IRES        |             |              |             |              |              |
| Salaries and Benefits                       | 60,934,329  | 63,177,781  | 64,569,584  | 67,821,647  | 72,680,965  | 77,253,072   | 81,045,200  | 84,810,314   | 88,640,953   |
| Operating Expenses                          | 17,020,690  | 17,675,462  | 21,077,507  | 20,753,892  | 21,046,511  | 21,821,098   | 22,633,876  | 23,487,221   | 24,383,673   |
| Debt Service & Transfers                    | 55,637,426  | 20,088,002  | 16,966,348  | 18,269,949  | 19,407,518  | 21,598,233   | 14,458,759  | 14,397,586   | 16,711,306   |
| TOTAL EXPENDITURES                          | 133,592,444 | 100,941,246 | 102,613,439 | 106,845,488 | 113,134,994 | 120,672,403  | 118,137,835 | 122,695,120  | 129,735,932  |
| NET OPERATING BALANCE                       | 3,519,897   | 2,456,680   | 2,339,768   | (2,658,430) | (7,379,348) | (13,561,311) | (9,245,166) | (11,840,916) | (17,139,257) |
| FUND BALANCE (BEGINNING OF THE YEAR)        | 28,069,816  | 31,589,713  | 34,046,393  | 36,386,162  | 33,727,731  | 26,348,383   | 12,787,072  | 3,541,907    | (8,299,009)  |
| FUND BALANCE (END OF THE YEAR)              | 31,589,713  | 34,046,393  | 36,386,162  | 33,727,731  | 26,348,383  | 12,787,072   | 3,541,907   | (8,299,009)  | (25,438,267) |

Overall General Fund Chart

|                        | (Actual)    | (Actual)    | (Actual)    | (Budget)         | (Projected) | (Projected)  | (Projected) | (Projected)  | (Projected) |
|------------------------|-------------|-------------|-------------|------------------|-------------|--------------|-------------|--------------|-------------|
|                        | 2021        | 2022        | 2023        | 2024             | 2025        | 2026         | 2027        | 2028         | 2029        |
|                        |             |             | REVENU      | IES VS. EXPENDIT | URES        |              |             |              |             |
| Total Revenues         | 137,112,341 | 103,397,926 | 104,953,208 | 104,187,058      | 105,755,645 | 107,111,093  | 108,892,669 | 110,854,204  | 112,596,674 |
| Total Expenditures     | 133,592,444 | 100,941,246 | 102,613,439 | 106,845,488      | 113,134,994 | 120,672,403  | 118,137,835 | 122,695,120  | 129,735,932 |
| Operating Balance      | 3,519,897   | 2,456,680   | 2,339,768   | (2,658,430)      | (7,379,348) | (13,561,311) | (9,245,166) | (11,840,916) | (17,139,257 |
|                        |             |             | GENE        | RAL FUND BALAN   | ICE         |              |             |              |             |
| Beginning of the Year  | 28,069,816  | 31,589,713  | 34,046,393  | 36,386,162       | 33,727,731  | 26,348,383   | 12,787,072  | 3,541,907    | (8,299,009  |
| End of the Year        | 31,589,713  | 34,046,393  | 36,386,162  | 33,727,731       | 26,348,383  | 12,787,072   | 3,541,907   | (8,299,009)  | (25,438,267 |
| As a % of Expenditures | 23.65%      | 33.73%      | 35.46%      | 31.57%           | 23.29%      | 10.60%       | 3.00%       | (6.76%)      | (19.61%     |