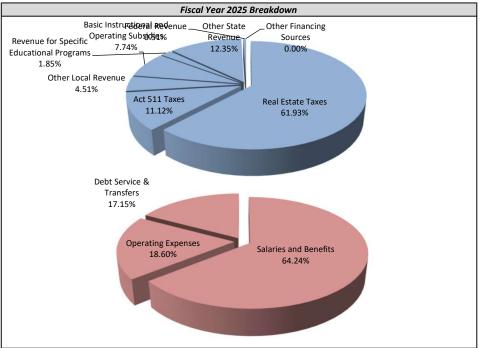

For 2024-2025, the Pine-Richland School District did not receive an adjusted index; therefore, the base index applies which has been established at 5.3%. The District chose not to seek approval for referendum exceptions for the upcoming budget year. The Proposed Final General Fund Budget includes total expenditures of \$113,134,994 and total revenues of \$105,755,644 and a utilization of assigned fund balance of \$7,379,350 for capital improvements. The budget includes an estimated tax millage rate of 19.5867 mills. This represents a flat millage rate from the current fiscal year.

#### Salaries & Wages

Personnel costs for administration, faculty & support staff represent 64% of total annual budgeted expenditures. The District's annual personnel costs are dictated by various collective bargaining agreements and compensation plans.

#### **Debt Service**

➤ Interest and principal redemption on debt service represents \$8,937,675 or 7.9% of total budgeted expenditures (net of state aid). Based on the individual amortization schedules, the District's costs will decrease by \$554 from the current year budget. The District will continue to monitor each debt instrument for refunding opportunities to achieve savings and lower interest costs, if possible.