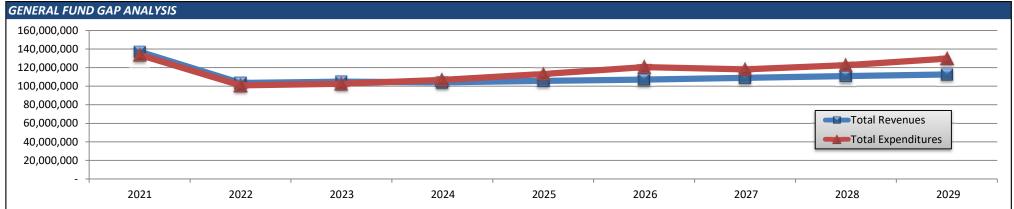

Estimated Capital funding Plan for 2024-2025 (as of May 2024) = \$8,389,199

Estimated Assigned Fund Balance Utilization (Capital Improvements) – \$1,009,849

|                                             | (Actual)    | (Actual)    | (Actual)    | (Budget)    | (Projected) | (Projected)  | (Projected) | (Projected)  | (Projected)  |
|---------------------------------------------|-------------|-------------|-------------|-------------|-------------|--------------|-------------|--------------|--------------|
|                                             | 2021        | 2022        | 2023        | 2024        | 2025        | 2026         | 2027        | 2028         | 2029         |
|                                             |             |             | REVENU      | ES          |             |              |             |              |              |
| Real Estate Taxes                           | 60,208,571  | 62,677,687  | 64,273,732  | 66,300,002  | 65,496,317  | 66,275,751   | 67,302,939  | 68,345,651   | 69,404,123   |
| Act 511 Taxes                               | 10,281,100  | 10,893,737  | 11,267,959  | 11,638,034  | 11,755,410  | 12,002,274   | 12,254,321  | 12,511,662   | 12,774,407   |
| Other Local Revenue                         | 3,176,139   | 3,326,513   | 5,670,849   | 4,169,817   | 4,766,665   | 4,866,830    | 4,969,104   | 5,073,532    | 5,180,161    |
| Basic Instructional and Operating Subsidies | 6,860,311   | 7,004,822   | 7,433,111   | 7,663,191   | 8,183,364   | 8,309,946    | 8,437,080   | 8,562,153    | 8,684,616    |
| Revenue for Specific Educational Programs   | 1,733,891   | 1,747,236   | 1,872,833   | 1,891,591   | 1,956,567   | 1,976,133    | 1,995,894   | 2,015,853    | 2,036,011    |
| Other State Revenue                         | 10,434,631  | 10,604,976  | 11,296,797  | 11,987,524  | 13,059,597  | 13,131,170   | 13,372,840  | 13,773,119   | 13,933,132   |
| Federal Revenue                             | 1,358,543   | 1,257,904   | 1,462,739   | 536,900     | 537,725     | 548,990      | 560,491     | 572,234      | 584,224      |
| Other Financing Sources                     | 43,059,156  | 5,885,050   | 1,675,188   |             |             |              |             |              |              |
| TOTAL REVENUES                              | 137,112,341 | 103,397,926 | 104,953,208 | 104,187,058 | 105,755,645 | 107,111,093  | 108,892,669 | 110,854,204  | 112,596,674  |
|                                             |             |             | EXPENDITU   | IRES        |             |              |             |              |              |
| Salaries and Benefits                       | 60,934,329  | 63,177,781  | 64,569,584  | 67,821,647  | 72,680,965  | 77,253,072   | 81,045,200  | 84,810,314   | 88,640,953   |
| Operating Expenses                          | 17,020,690  | 17,675,462  | 21,077,507  | 20,753,892  | 21,046,511  | 21,821,098   | 22,633,876  | 23,487,221   | 24,383,673   |
| Debt Service & Transfers                    | 55,637,426  | 20,088,002  | 16,966,348  | 18,269,949  | 19,407,518  | 21,598,233   | 14,458,759  | 14,397,586   | 16,711,306   |
| TOTAL EXPENDITURES                          | 133,592,444 | 100,941,246 | 102,613,439 | 106,845,488 | 113,134,994 | 120,672,403  | 118,137,835 | 122,695,120  | 129,735,932  |
| NET OPERATING BALANCE                       | 3,519,897   | 2,456,680   | 2,339,768   | (2,658,430) | (7,379,348) | (13,561,311) | (9,245,166) | (11,840,916) | (17,139,257) |
| FUND BALANCE (BEGINNING OF THE YEAR)        | 28,069,816  | 31,589,713  | 34,046,393  | 36,386,162  | 33,727,731  | 26,348,383   | 12,787,072  | 3,541,907    | (8,299,009)  |
| FUND BALANCE (END OF THE YEAR)              | 31,589,713  | 34,046,393  | 36,386,162  | 33,727,731  | 26,348,383  | 12,787,072   | 3,541,907   | (8,299,009)  | (25,438,267) |

Overall General Fund Chart

|                        | (Actual)    | (Actual)    | (Actual)    | (Budget)         | (Projected) | (Projected)  | (Projected) | (Projected)  | (Projected) |
|------------------------|-------------|-------------|-------------|------------------|-------------|--------------|-------------|--------------|-------------|
|                        | 2021        | 2022        | 2023        | 2024             | 2025        | 2026         | 2027        | 2028         | 2029        |
|                        |             |             | REVENU      | IES VS. EXPENDIT | URES        |              |             |              |             |
| Total Revenues         | 137,112,341 | 103,397,926 | 104,953,208 | 104,187,058      | 105,755,645 | 107,111,093  | 108,892,669 | 110,854,204  | 112,596,674 |
| Total Expenditures     | 133,592,444 | 100,941,246 | 102,613,439 | 106,845,488      | 113,134,994 | 120,672,403  | 118,137,835 | 122,695,120  | 129,735,932 |
| Operating Balance      | 3,519,897   | 2,456,680   | 2,339,768   | (2,658,430)      | (7,379,348) | (13,561,311) | (9,245,166) | (11,840,916) | (17,139,257 |
|                        |             |             | GENE        | RAL FUND BALAN   | ICE         |              |             |              |             |
| Beginning of the Year  | 28,069,816  | 31,589,713  | 34,046,393  | 36,386,162       | 33,727,731  | 26,348,383   | 12,787,072  | 3,541,907    | (8,299,009  |
| End of the Year        | 31,589,713  | 34,046,393  | 36,386,162  | 33,727,731       | 26,348,383  | 12,787,072   | 3,541,907   | (8,299,009)  | (25,438,267 |
| As a % of Expenditures | 23.65%      | 33.73%      | 35.46%      | 31.57%           | 23.29%      | 10.60%       | 3.00%       | (6.76%)      | (19.61%     |