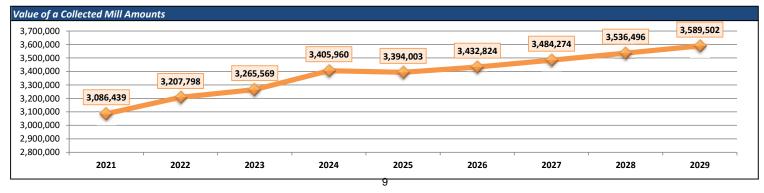

G=EXF Current Real Estate Taxes 65,138,169 65,631,897 65,349,575 66,357,313 67,380,167 68,418,364

|                                         |                  |                  | VALUE            | OF A COLLECTE    | ED MILL             |                     |                     |                     |                     |
|-----------------------------------------|------------------|------------------|------------------|------------------|---------------------|---------------------|---------------------|---------------------|---------------------|
|                                         | (Actual)<br>2021 | (Actual)<br>2022 | (Actual)<br>2023 | (Budget)<br>2024 | (Projected)<br>2025 | (Projected)<br>2026 | (Projected)<br>2027 | (Projected)<br>2028 | (Projected)<br>2029 |
| Current Real Estate Taxes               | 59,203,151       | 61,584,638       | 62,389,416       | 65,138,169       | 64,589,190          | 65,349,575          | 66,357,313          | 67,380,167          | 68,418,364          |
| State Property Tax Reduction Allocation | 1,249,996        | 1,245,549        | 1,572,308        | 1,573,347        | 1,888,126           | 1,888,126           | 1,888,126           | 1,888,126           | 1,888,126           |
| Total Collections                       | 60,453,147       | 62,830,187       | 63,961,724       | 66,711,516       | 66,477,316          | 67,237,701          | 68,245,439          | 69,268,293          | 70,306,490          |
| Millage Rate                            | 19.5867          | 19.5867          | 19.5867          | 19.5867          | 19.5867             | 19.5867             | 19.5867             | 19.5867             | 19.5867             |
| Value of Collected Mill                 | 3,086,439        | 3,207,798        | 3,265,569        | 3,405,960        | 3,394,003           | 3,432,824           | 3,484,274           | 3,536,496           | 3,589,502           |
| % Increase                              |                  | 3.932%           | 1.801%           | 4.299%           | (0.351%)            | 1.144%              | 1.499%              | 1.499%              | 1.499%              |