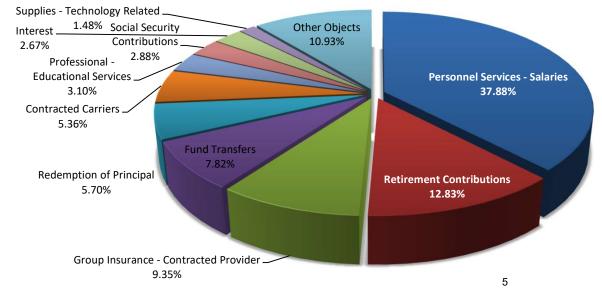

#### Top Ten Expenditures

|       | Fiscal Year Ending June 30, 2024   |         |     |                                       |  |  |  |  |  |  |  |  |  |
|-------|------------------------------------|---------|-----|---------------------------------------|--|--|--|--|--|--|--|--|--|
| Rank  | Rank Amount % of Total Object Name |         |     |                                       |  |  |  |  |  |  |  |  |  |
| 1     | 40,476,511                         | 37.88%  | 100 | Personnel Services - Salaries         |  |  |  |  |  |  |  |  |  |
| 2     | 13,708,388                         | 12.83%  | 230 | Retirement Contributions              |  |  |  |  |  |  |  |  |  |
| 3     | 9,991,881                          | 9.35%   | 210 | Group Insurance - Contracted Provider |  |  |  |  |  |  |  |  |  |
| 4     | 8,354,123                          | 7.82%   | 930 | Fund Transfers                        |  |  |  |  |  |  |  |  |  |
| 5     | 6,085,000                          | 5.70%   | 910 | Redemption of Principal               |  |  |  |  |  |  |  |  |  |
| 6     | 5,730,243                          | 5.36%   | 513 | Contracted Carriers                   |  |  |  |  |  |  |  |  |  |
| 7     | 3,312,902                          | 3.10%   | 320 | Professional - Educational Services   |  |  |  |  |  |  |  |  |  |
| 8     | 3,081,497                          | 2.88%   | 220 | Social Security Contributions         |  |  |  |  |  |  |  |  |  |
| 9     | 2,853,229                          | 2.67%   | 830 | Interest                              |  |  |  |  |  |  |  |  |  |
| 10    | 1,576,534                          | 1.48%   | 650 | Supplies - Technology Related         |  |  |  |  |  |  |  |  |  |
| Other | 11,675,180                         | 10.93%  |     | Other Objects                         |  |  |  |  |  |  |  |  |  |
| TOTAL | 106,845,488                        | 100.00% |     |                                       |  |  |  |  |  |  |  |  |  |