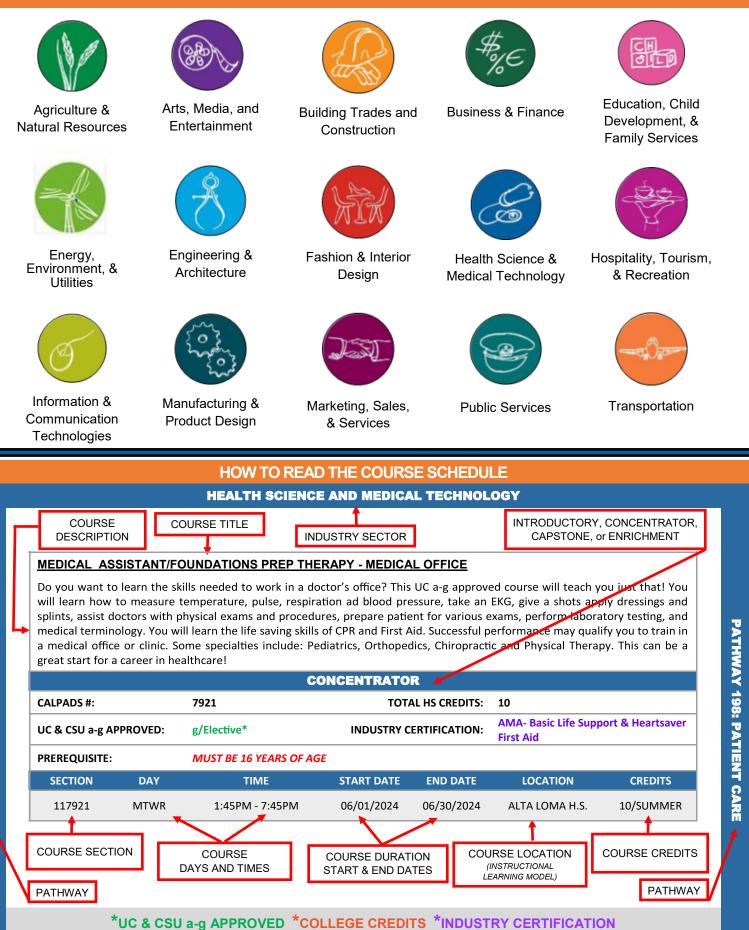

**Career Technical Education (CTE)** provides students of all ages with the academic and technical skills, knowledge and training necessary to succeed in future careers and to become lifelong learners. In CA, there are 15 recognized **Industry Sectors** and 58 **Career Pathways**.

## **CTE 15 Industry Sectors**

9

PATHWAY 198: PATIENT CARE