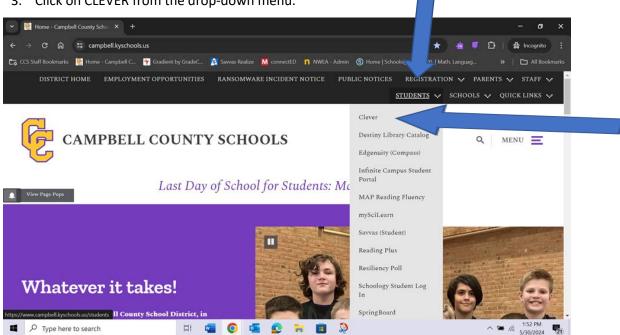

YouScienc

GradeCam

Reanstack

School Supported Applications

**District Supported** 

Applications

7. Begin working on your Skill plans for MAP- Personal NWEA MAP Growth Study Plan by clicking on the Learning tab, then the SKILL PLANS.

|                                                                                  | Learning         | Analytics | ۹ (                                                                 |
|----------------------------------------------------------------------------------|------------------|-----------|---------------------------------------------------------------------|
| 🔯 Dashboard                                                                      |                  |           | ), Leaderboards                                                     |
| Good afternoon!                                                                  |                  |           |                                                                     |
| What should I work on?                                                           |                  |           |                                                                     |
| ☆ From your teacher 🛛 📀 Recent skill                                             | s 🖨 Recommendati | ions      | *                                                                   |
| Focus on 🚓 🛆 Goal for completion 🔲 🕇                                             |                  |           |                                                                     |
| Completed 🎽 (0 mastered skills)                                                  |                  | +         | Keep your Real-Time                                                 |
| ★ Multiply whole numbers (85) ■<br>ZCL Sixth grade, B.1 Mrs. Humbert             |                  | 4         | Diagnostic up to date!<br>It helps us recommend the best skills for |
| ★ Identify functions of animal cell parts<br>KSS Seventh grade, 0.3 Mrs. Humbert |                  | a         | you to practice.                                                    |