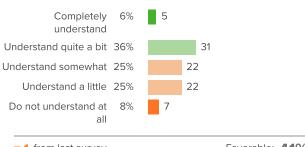

### Q.1: How well do people at your school understand you as a person?

▼ 1 from last survey Favorable: 41%