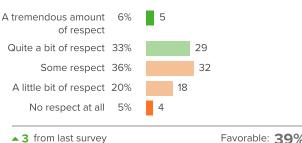

school?



**▼3** from last survey

Favorable: **14%** 

## Q.3: How likely is it that someone from your school will bully you online?



Q.4: How often do you worry about violence at your school?



3 from last survey

Favorable: 78%

## Q.5: If a student is bullied in school, how difficult is it for him/her to get help from an adult?



Q.6: At your school, how unfairly do the adults treat the students?



▲ 3 from last survey

Favorable: 70%





## **Sense of Belonging**



How did people respond?

### Q.1: How well do people at your school understand you as a person?



▼ 1 from last survey Favorable: 41%

### Q.2: How connected do you feel to the adults at your school?

35% Puyallup School District

District average:



### Q.3: How much respect do students in your school show you?



Favorable: 39%

### Q.4: How much do you matter to others at this school?



Q.5: Overall, how much do you feel like you belong at your school?



Favorable: 45%





## **Teacher-Student Relationships**



How did people respond?

Q.1: How many of your teachers are respectful towards you?



8 from last survey Favorable: 93% Q.2: If you walked into class upset, how many of your teachers would be concerned?

61%



▲ 0 from last survey

District average:

Favorable: 59%

Puyallup School District

Q.3: When your teachers ask how you are doing, how many of them are really interested in your answer?



▲ 4 from last survey

Favorable: 67%