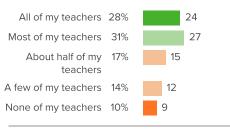

61%

▲ 0 from last survey

District average:

Favorable: 59%

Puyallup School District

Q.3: When your teachers ask how you are doing, how many of them are really interested in your answer?

▲ 4 from last survey

Favorable: 67%