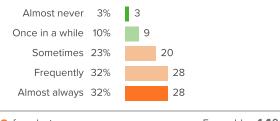

### Q.4: How often do your teachers seem excited to be teaching your classes?

Favorable: 49% ▲ 1 from last survey