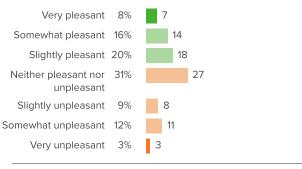

### **School Climate**

How did people respond?

### Q.1: How pleasant or unpleasant is the physical space at your school?

▲ 7 from last survey Favorable: 44%