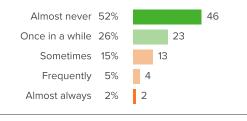

## Q.1: How often are people disrespectful to others at your school?

Q.2: How often do students get into physical fights at your school?

**▼3** from last survey

Favorable: **14%** 