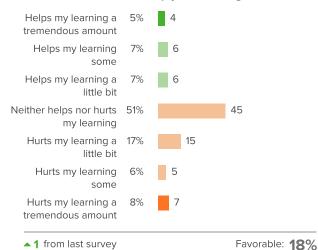

### Q.3: At your school, how much does the behavior of other students hurt or help your learning?