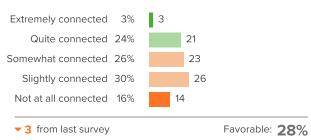

### Q.2: How connected do you feel to the adults at your school?

35% Puyallup School District

District average: