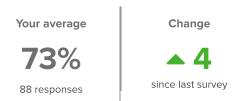

88 responses

## **Teacher-Student Relationships**

How did people respond?

Q.1: How many of your teachers are respectful towards you?

8 from last survey Favorable: 93% Q.2: If you walked into class upset, how many of your teachers would be concerned?

61%

▲ 0 from last survey

District average:

Favorable: 59%

Puyallup School District

Q.3: When your teachers ask how you are doing, how many of them are really interested in your answer?

▲ 4 from last survey

Favorable: 67%