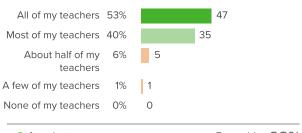

## **Teacher-Student Relationships**

How did people respond?

Q.1: How many of your teachers are respectful towards you?

8 from last survey Favorable: 93% Q.2: If you walked into class upset, how many of your teachers would be concerned?