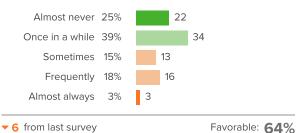

## Q.1: How often are people disrespectful to others at your school?

Q.2: How often do students get into physical fights at your school?

**▼3** from last survey

Favorable: **14%** 