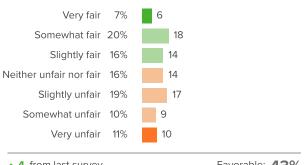

### Q.2: How fair or unfair are the rules for the students at this school?

39% Puyallup School District

District average:

▲ 4 from last survey Favorable: 43%