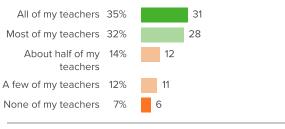

61%

▲ 0 from last survey

District average:

Favorable: 59%

Puyallup School District

Q.3: When your teachers ask how you are doing, how many of them are really interested in your answer?

▲ 4 from last survey

Favorable: 67%