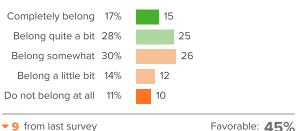

### Q.4: How much do you matter to others at this school?

Q.5: Overall, how much do you feel like you belong at your school?

Favorable: 45%