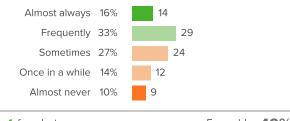

### Q.4: How often do your teachers seem excited to be teaching your classes?

Favorable: 49% ▲ 1 from last survey