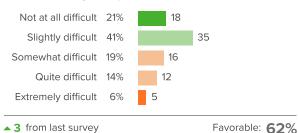

## Q.5: If a student is bullied in school, how difficult is it for him/her to get help from an adult?

Q.6: At your school, how unfairly do the adults treat the students?

▲ 3 from last survey

Favorable: 70%