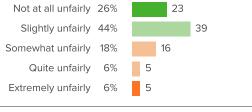

### Q.2: How fair or unfair are the rules for the students at this school?

39% Puyallup School District

District average:

▲ 4 from last survey Favorable: 43%