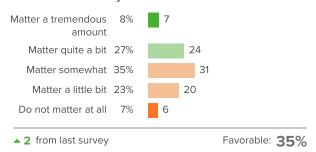

### Q.4: How much do you matter to others at this school?

Q.5: Overall, how much do you feel like you belong at your school?

Favorable: 45%