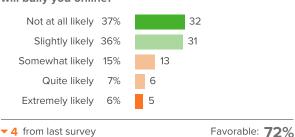

## Q.3: How likely is it that someone from your school will bully you online?

Q.4: How often do you worry about violence at your school?

3 from last survey

Favorable: 78%