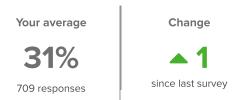

709 responses

### **Sense of Belonging**

District average: 35% Puyallup School District

How did people respond?