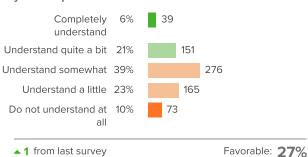

om last survey Favorable: 24%

# Q.2: How often do students get into physical fights at your school?



4 from last survey

Favorable: 61%

# Q.3: How likely is it that someone from your school will bully you online?



▼ 4 from last survey

Favorable: **62%** 

### Q.4: How often do you worry about violence at your school?



▼ 8 from last survey

Favorable: 63%

# Q.5: If a student is bullied in school, how difficult is it for him/her to get help from an adult?



▲ 0 from last survey

Favorable: 58%

### Q.6: At your school, how unfairly do the adults treat the students?



4 from last survey

Favorable: 62%





### **Sense of Belonging**



District average: 35% Puyallup School District

How did people respond?

#### Q.1: How well do people at your school understand you as a person?



#### Q.2: How connected do you feel to the adults at your school?



Q.3: How much respect do students in your school show you?



Favorable: 39%

#### Q.4: How much do you matter to others at this school?



Q.5: Overall, how much do you feel like you belong at your school?



▲ 0 from last survey

Favorable: 35%





### **Teacher-Student Relationships**



How did people respond?

Q.1: How many of your teachers are respectful towards you?



▼ 3 from last survey Favorable: 85% Q.2: If you walked into class upset, how many of your teachers would be concerned?

61%

Puyallup School District

District average:



Q.3: When your teachers ask how you are doing, how many of them are really interested in your answer?



▲ 0 from last survey

Favorable: 46%