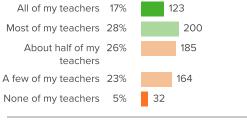

### **Teacher-Student Relationships**

How did people respond?

Q.1: How many of your teachers are respectful towards you?

▼ 3 from last survey Favorable: 85% Q.2: If you walked into class upset, how many of your teachers would be concerned?

61%

Puyallup School District

District average:

Q.3: When your teachers ask how you are doing, how many of them are really interested in your answer?

▲ 0 from last survey

Favorable: 46%