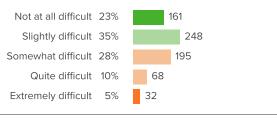

# Q.5: If a student is bullied in school, how difficult is it for him/her to get help from an adult?

▲ 0 from last survey

Favorable: 58%