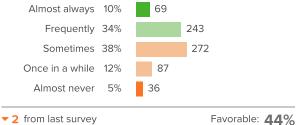

| 31%  1 since last survey        | 35%         | Puyallup School District |  |
| Teacher-Student Relationships  How strong the social connection is between teachers and students within and beyond the classroom. | 56%<br>0<br>since last survey   | 61%         | Puyallup School District |  |

709 responses





### **School Climate**



How did people respond?

#### Q.1: How pleasant or unpleasant is the physical space at your school?



▲ 1 from last survey Favorable: 40%

#### Q.2: How fair or unfair are the rules for the students at this school?

39% Puyallup School District

District average:



#### Q.3: At your school, how much does the behavior of other students hurt or help your learning?



#### Q.4: How often do your teachers seem excited to be teaching your classes?







### **School Safety**



District average: 55% Puyallup School District

How did people respond?

# Q.1: How often are people disrespectful to others at your school?



▲ 1 from last survey Favorable: 24%

# Q.2: How often do students get into physical fights at your school?



4 from last survey

Favorable: 61%

# Q.3: How likely is it that someone from your school will bully you online?



▼ 4 from last survey

Favorable: **62%** 

### Q.4: How often do you worry about violence at your school?



▼ 8 from last survey

Favorable: 63%

# Q.5: If a student is bullied in school, how difficult is it for him/her to get help from an adult?



▲ 0 from last survey

Favorable: 58%

### Q.6: At your school, how unfairly do the adults treat the students?



4 from last survey

Favorable: 62%