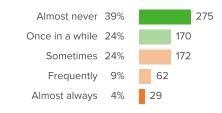

#### Q.3: At your school, how much does the behavior of other students hurt or help your learning?