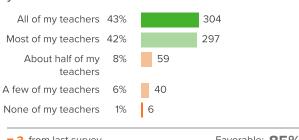

elp from an adult?



▲ 0 from last survey

Favorable: 58%

### Q.6: At your school, how unfairly do the adults treat the students?



4 from last survey

Favorable: 62%





### **Sense of Belonging**



District average: 35% Puyallup School District

How did people respond?

#### Q.1: How well do people at your school understand you as a person?



#### Q.2: How connected do you feel to the adults at your school?



Q.3: How much respect do students in your school show you?



Favorable: 39%

#### Q.4: How much do you matter to others at this school?



Q.5: Overall, how much do you feel like you belong at your school?



▲ 0 from last survey

Favorable: 35%





### **Teacher-Student Relationships**



How did people respond?

Q.1: How many of your teachers are respectful towards you?



▼ 3 from last survey Favorable: 85% Q.2: If you walked into class upset, how many of your teachers would be concerned?

61%

Puyallup School District

District average:



Q.3: When your teachers ask how you are doing, how many of them are really interested in your answer?



▲ 0 from last survey

Favorable: 46%