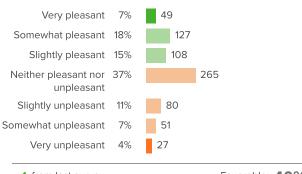

#### Q.1: How pleasant or unpleasant is the physical space at your school?

▲ 1 from last survey Favorable: 40%