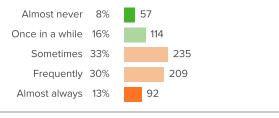

#### Q.3: At your school, how much does the behavior of other students hurt or help your learning?