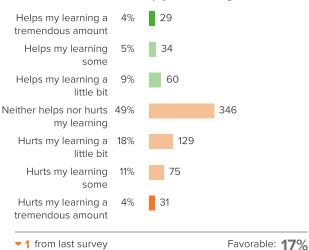

#### Q.3: At your school, how much does the behavior of other students hurt or help your learning?