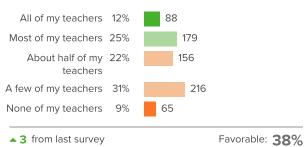

### **Teacher-Student Relationships**

How did people respond?

Q.1: How many of your teachers are respectful towards you?

▼ 3 from last survey Favorable: 85% Q.2: If you walked into class upset, how many of your teachers would be concerned?