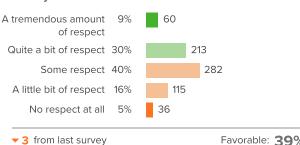

#### Q.2: How connected do you feel to the adults at your school?

Q.3: How much respect do students in your school show you?

Favorable: 39%