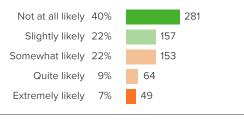

# Q.3: How likely is it that someone from your school will bully you online?

▼ 4 from last survey

Favorable: **62%** 