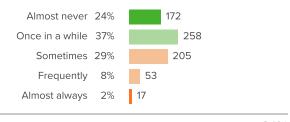

# Q.2: How often do students get into physical fights at your school?

4 from last survey

Favorable: 61%