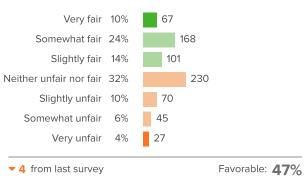

#### Q.2: How fair or unfair are the rules for the students at this school?

39% Puyallup School District

District average: