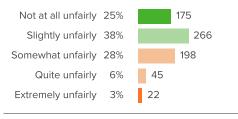

#### Q.2: How fair or unfair are the rules for the students at this school?

39% Puyallup School District

District average:

### Q.6: At your school, how unfairly do the adults treat the students?

4 from last survey

Favorable: 62%