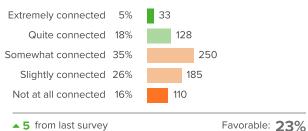

#### Q.2: How connected do you feel to the adults at your school?

Q.3: How much respect do students in your school show you?

Favorable: 39%