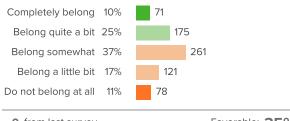

#### Q.4: How much do you matter to others at this school?

Q.5: Overall, how much do you feel like you belong at your school?

▲ 0 from last survey

Favorable: 35%