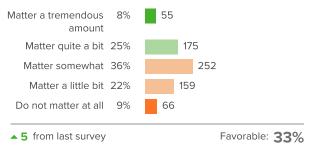

#### Q.4: How much do you matter to others at this school?

Q.5: Overall, how much do you feel like you belong at your school?

▲ 0 from last survey

Favorable: 35%