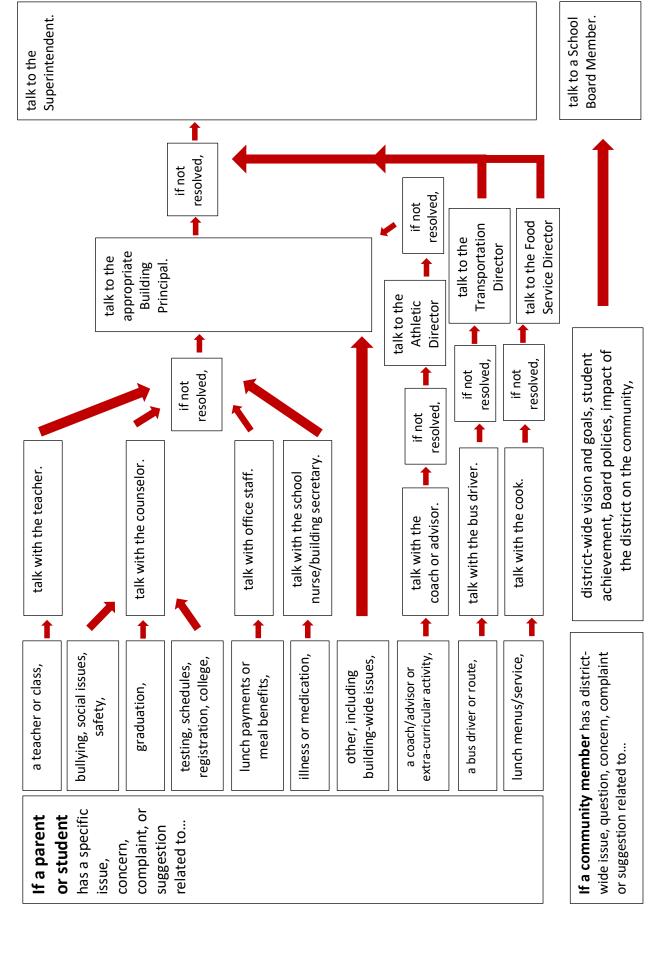

#### 5. Recognition of Visitors and Public Comments

The board president will recognize visitors at this time who have requested to address the board by submitting their request in advance. Public comments will be kept to a maximum of 2-minutes unless stated by the board president. This is not an appropriate time or place for patrons to make comments of a personal nature about any district employee or student. Persons making comments which violate the privacy rights of district employees will be asked to terminate their remarks.

#### 6. Reports

- 6.1 Superintendent
- 6.2 Administrative
- 6.3 KASB/Legislative
- 6.4 SEK Interlocal #637

#### 5. Recognition of Visitors and Public Comments:

The board president will recognize visitors at this time who have requested to address the board by submitting their request in advance. Public comments will be kept to a maximum of 2-minutes unless stated by the board president. This is not an appropriate time or place for patrons to make comments of a personal nature about any district employee or student. Persons making comments which violate the privacy rights of district employees will be asked to terminate their remarks.

#### 6. Reports:

- 6.1 <u>Superintendent</u>- Dr. Wyrick will share his report with the board at the scheduled meeting.
- 6.2 Building Administrators- See enclosed reports on pages 16-22.
- 6.3 <u>KASB-</u> Mr. Kevin Cole will share his report with the board at the scheduled meeting.
- 6.4 <u>SEK Interlocal #637</u>- Mr. Kevin Cole will share his report with the board at the scheduled meeting.