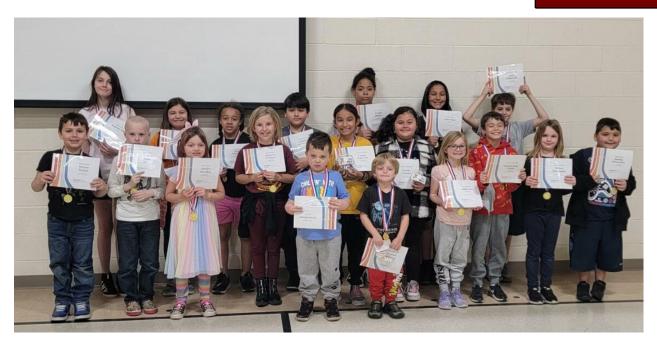

# OAKDALE STUDENT OF THE MONTH

Congratulations to the following students who earned tickets and were nominated for March Student of the Month. These outstanding students showed great examples of our TEAM character trait!

T trustworthiness **E** empathy A attitude M motivation

Pre-K (a.m.)

Laylah Poole

Pre-K (p.m.)

Mason Darling

Kindergarten - Huerta

Adaline Munding

**Kindergarten - Otto** 