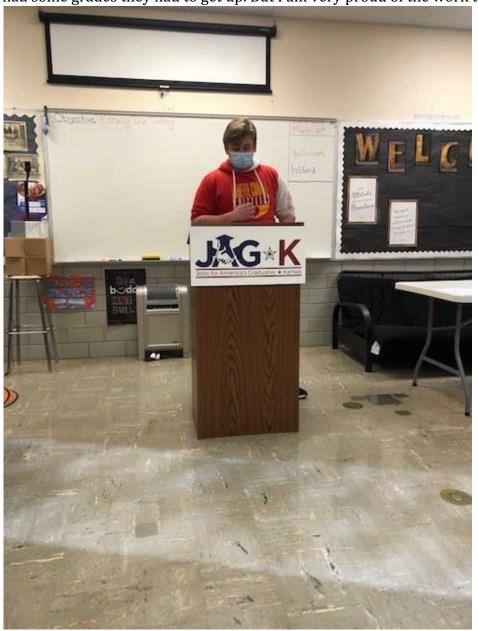

## Lee Reliford - JAG:

Career Associates had our regional CDC on March 16th. Everyone had to do a speech about their JAG story. The title of their speech is "I am going to be successful". The students had to do a 3 minute speech on how they are going to be successful in life despite the barriers they have. Some of the speeches were really good. We had a few finalist in the CDC regional, but, they were not doing the best in their classes. Some had some grades they had to get up. But I am very proud of the work they did.

## LC April 2021 Board Report

Academic Recovery - This year, our Career Associates have had a very tough time. In school, as well as, out of school, our students have been struggling. Things in their lives have been making it tough to focus on school work. We are being quarantined, wearing masks, and just the uncertainty that we live with daily, is taking a toll on our Career Associates grades. Students are seeing school therapist by the droves. So we have really been focus on getting their grades up, and giving them some hope about school. I have tutors come to class every day to help students that are struggling. Mainly in algebra, students are getting really stressed. We will get through this together. JAG-K will be here going through this with them, and make sure they get the support they need to succeed. I am really proud of the work of our Career Specialist. They are taking on the challenge, but, they are having their struggles. I am happy they have JAG-K to help them make it through these tough times.