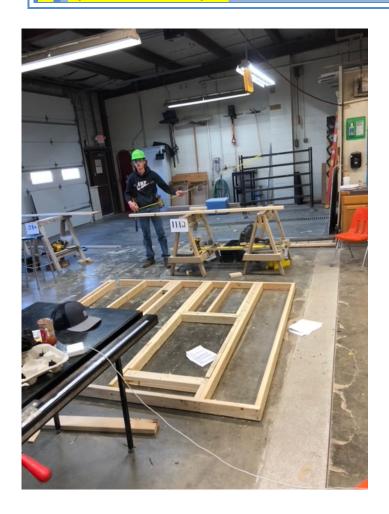

## **Tyler Cares - Building and Trades:**

Thursday April 1st was the Kansas State Skills Carpentry contest. I had three students competing in this contest Dakota Payne, Chase Langston, and Pake Morrin. These three boys have shown and grown great skill levels over the course of the year. They put in the time and after hours practice to prepare themselves for this competition. I was very proud of them during the contest, they all buckled down and tackled the tasks that were laid before them, this time with nobody else's help. Each individual was given a set of blueprints that morning at the start bell. They were to construct a roughly 8'x8' wall with a window, wall tie, corner, ect. all in a certain layout that they had to figure out from the information provided. Once the wood wall was fully constructed they then were too 4' angled wall out of steel studs and track. They were given a few measurements to get them started and then the angle of the slope and different stud lengths were up to them to figure out from the information provided. Once they got the steel wall built they were to cut and attach a 4'x4' piece of sheetrock, this is how they squared and strengthened that wall so it could be stood up. They then had to attach the metal wall to the wood wall where they built the wall tie earlier in the process. Once it was all attached they then stood them up as a finished project. The final step to the contest was to figure and draw out a set of stair stringers based on the information that was given on the blueprints. Each student completed every step of this contest before the final ring on the time clock. They really showed some great skills and I couldn't be more proud and excited to see what comes in the future with these boys.