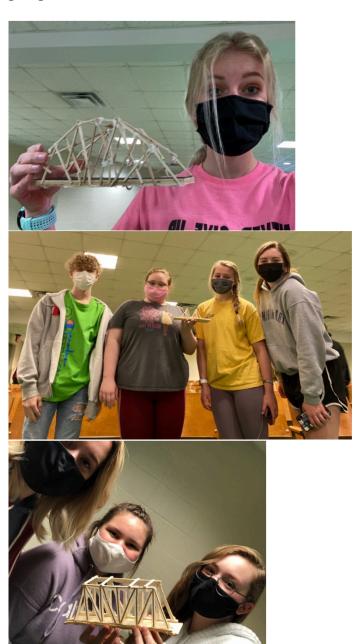

### **Carrie Case - Math:**

Geometry - Geometry students are working hard and have just finished building bridges out of toothpicks and Elmer's glue. For this project, students researched and designed truss bridges. I've attached pictures of some of their projects to give you an idea of what they did. Our geometry projects are also on display on the second floor near the math department. We have now moved on and are working hard on our eighth unit over quadrilaterals and other polygons.