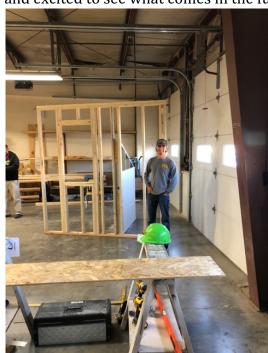

## **Tyler Cares - Building and Trades:**

Thursday April 1st was the Kansas State Skills Carpentry contest. I had three students competing in this contest Dakota Payne, Chase Langston, and Pake Morrin. These three boys have shown and grown great skill levels over the course of the year. They put in the time and after hours practice to prepare themselves for this competition. I was very proud of them during the contest, they all buckled down and tackled the tasks that were laid before them, this time with nobody else's help. Each individual was given a set of blueprints that morning at the start bell. They were to construct a roughly 8'x8' wall with a window, wall tie, corner, ect. all in a certain layout that they had to figure out from the information provided. Once the wood wall was fully constructed they then were too 4' angled wall out of steel studs and track. They were given a few measurements to get them started and then the angle of the slope and different stud lengths were up to them to figure out from the information provided. Once they got the steel wall built they were to cut and attach a 4'x4' piece of sheetrock, this is how they squared and strengthened that wall so it could be stood up. They then had to attach the metal wall to the wood wall where they built the wall tie earlier in the process. Once it was all attached they then stood them up as a finished project. The final step to the contest was to figure and draw out a set of stair stringers based on the information that was given on the blueprints. Each student completed every step of this contest before the final ring on the time clock. They really showed some great skills and I couldn't be more proud and excited to see what comes in the future with these boys.