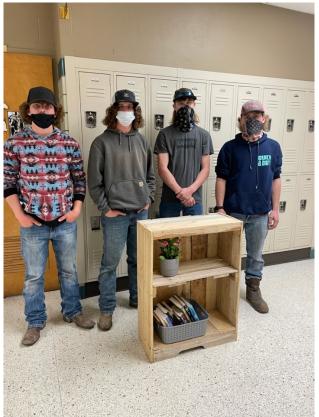

Here is just a snippet of what these seniors have been doing:

Reading to elementary students, making bookmarks to donate to the local libraries ( some students have even decided to sew or crochet these bookmarks), building bookcases for teachers' classrooms, writing inspirational messages with sidewalk chalk to promote reading around the high school, collecting donations of crosswords and booklets to put in Easter baskets for nursing homes, conducting fundraisers to send books home with children and their parents, welding gold coins that have the emblem READ on them for a school treasure hunt, and of course, some students chose to read a novel.