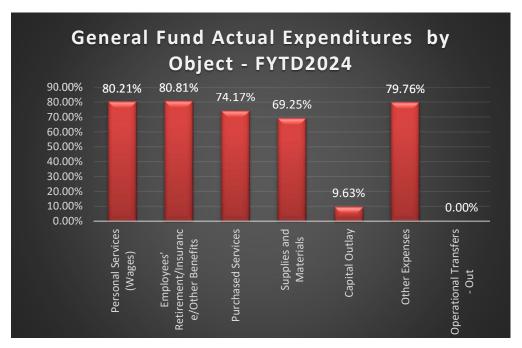

payment agreements as well as tuition fee collection.

**EXPENDITURES:** 

Personal Services:

Variance

Personal services includes all salaries and wages district-wide. The variance is due to cost savings through attrition and not filling all budgeted positions

Retirement/Benefits:

Variance

Retirement/Benefits includes all retirement benefits, Ohio Bureau of Workers' Compensation and all health insurance. This line is driven by health insurance costs and any fluctuations in the Personal Services line.

Purchased Services:

Variance

The majority of purchased services is utility charges and State Foundation deductions including tuition to other districts and community school students. The variance is due to timing of purchases. These funds are spent when justified and necessary.

Materials/Supplies: Variance

Transportation fuel, teaching aides, textbooks, office supplies and maintenance supplies for buildings make up the majority of this line. These expenditures are driven by department/building purchase orders and vary based on need

Capital Outlay:

Variance

and timing. These funds are spent when justified and necessary.

Other Expenditures:

On Plan

Capital Outlay includes bus purchases, technology hardware, equipment and capital maintenance. These funds are only spent when necessary and is the cause of any variance.

Operating Transfers Out

On Plan

The majority of the expenditures that make up this line are county auditor/treasurer fees the District is required to pay for collection of taxes as well as ESC services for special education needs.

This line is used to transfer funds from the General Fund to other restricted funds and varies year to year.

| FF LINE REVENUES (Sources)  1.01 General Property (Real Estate) \$9,573,6  1.02 Tangible Personal Property Tax  1.06 Income Tax Sharing 220,0  1.03 Unrestricted Grants-in-Aid 512,7  1.035 Restricted Grants-in-Aid 10,4  1.045 Restricted Grants-in-Aid Federal Jobs Fund  1.05 State Share of Local Property Taxes  1.06 All Other Operating Revenue 544,8                                         | MONTHLY<br>ACTUAL | MONTHLY<br>VARIANCE | FYTD<br>ESTIMATE | FYTD                      | FYTD          | FISCAL YR.           | AMOUNT                    | 0/               |
|-------------------------------------------------------------------------------------------------------------------------------------------------------------------------------------------------------------------------------------------------------------------------------------------------------------------------------------------------------------------------------------------------------|-------------------|---------------------|------------------|---------------------------|---------------|----------------------|---------------------------|------------------|
| FF LINE REVENUES (Sources)  1.01 General Property (Real Estate) \$9,573,6  1.02 Tangible Personal Property Tax  1.06 Income Tax Sharing 220,0  1.03 Unrestricted Grants-in-Aid 512,7  1.035 Restricted Grants-in-Aid 10,4  1.045 Restricted Grants-in-Aid Federal Jobs Fund  1.05 State Share of Local Property Taxes                                                                                 | ACTUAL            | VARIANCE            | ESTIMATE         |                           |               |                      | 711100111                 | %                |
| FF LINE 1.01 General Property (Real Estate) \$9,573,6 1.02 Tangible Personal Property Tax 1.06 Income Tax Sharing 220,0 1.03 Unrestricted Grants-in-Aid 512,7 1.035 Restricted Grants-in-Aid 10,4 1.045 Restricted Grants-in-Aid Federal Jobs Fund State Share of Local Property Taxes                                                                                                                | 1.515.12          |                     |                  | ACTUAL                    | VARIANCE      | ESTIMATE             | REMAINING                 | VARIANCE         |
| 1.01 General Property (Real Estate)       \$9,573,6         1.02 Tangible Personal Property Tax       220,0         1.03 Income Tax Sharing       220,0         1.03 Unrestricted Grants-in-Aid       512,7         1.035 Restricted Grants-in-Aid       10,4         1.045 Restricted Grants-in-Aid Federal Jobs Fund       10,4         1.05 State Share of Local Property Taxes       10,4         |                   |                     |                  | 71010712                  | 77111711702   | 2011111112           | 112177 111110             | REMAINING        |
| 1.01       General Property (Real Estate)       \$9,573,6         1.02       Tangible Personal Property Tax         1.06       Income Tax Sharing       220,0         1.03       Unrestricted Grants-in-Aid       512,7         1.035       Restricted Grants-in-Aid       10,4         1.045       Restricted Grants-in-Aid Federal Jobs Fund         1.05       State Share of Local Property Taxes |                   |                     |                  |                           |               |                      |                           |                  |
| 1.02       Tangible Personal Property Tax         1.06       Income Tax Sharing       220,0         1.03       Unrestricted Grants-in-Aid       512,7         1.035       Restricted Grants-in-Aid       10,4         1.045       Restricted Grants-in-Aid Federal Jobs Fund         1.05       State Share of Local Property Taxes                                                                   |                   |                     |                  |                           |               | 1                    |                           |                  |
| 1.06       Income Tax Sharing       220,0         1.03       Unrestricted Grants-in-Aid       512,7         1.035       Restricted Grants-in-Aid       10,4         1.045       Restricted Grants-in-Aid Federal Jobs Fund         1.05       State Share of Local Property Taxes                                                                                                                     |                   | \$500,020           | \$58,645,596     | \$59,877,581              | \$1,231,985   | \$ 58,645,596        | (\$1,231,985)             | -2.1%            |
| 1.03 Unrestricted Grants-in-Aid 512,7 1.035 Restricted Grants-in-Aid 10,4 1.045 Restricted Grants-in-Aid Federal Jobs Fund 1.05 State Share of Local Property Taxes                                                                                                                                                                                                                                   | 0 0               | 0                   | 0                | 0                         | 0             | 0                    | 0                         | 0.0%             |
| 1.035 Restricted Grants-in-Aid 10,4 1.045 Restricted Grants-in-Aid Federal Jobs Fund 1.05 State Share of Local Property Taxes                                                                                                                                                                                                                                                                         |                   | (32,161)            | 2,200,000        | 2,445,179                 | 245,179       | 3,700,000            | 1,254,821                 | 33.9%            |
| 1.045 Restricted Grants-in-Aid Federal Jobs Fund 1.05 State Share of Local Property Taxes                                                                                                                                                                                                                                                                                                             | <b>I</b>          | (161,048)           | 4,002,050        | 3,972,331                 | (29,719)      | 5,027,497            | 1,055,166                 | 21.0%            |
| 1.05 State Share of Local Property Taxes                                                                                                                                                                                                                                                                                                                                                              |                   | 224,315             | 104,970          | 409,995                   | 305,025       | 179,558<br>0         | (230,437)                 | -128.3%          |
|                                                                                                                                                                                                                                                                                                                                                                                                       | 0<br>0 2,928,323  | 0<br>2,928,323      | 5,817,757        | 5,784,899                 | (32,858)      | 5,817,757            | 0<br>32,858               | 0.0%<br>0.6%     |
| 1.00 All Other Operating Revenue   344,6                                                                                                                                                                                                                                                                                                                                                              | ,,.               | (197,861)           | 3,721,134        |                           | 434,319       | 3,406,016            | (749,437)                 | -22.0%           |
| 1.07 Total Revenue \$10,861,7                                                                                                                                                                                                                                                                                                                                                                         |                   | \$3,261,589         | \$74,491,507     | 4,155,453<br>\$76,645,438 | \$2,153,931   | \$ 76,776,424        | \$130,986                 | 0.2%             |
| 1.07 Total Revenue \$10,001,7                                                                                                                                                                                                                                                                                                                                                                         | 314,123,340       | \$5,201,569         | \$74,491,507     | \$70,045,456              | \$2,155,951   | 3 76,776,424         | \$130,960                 | 0.2%             |
| OTHER FINANCING SOURCES                                                                                                                                                                                                                                                                                                                                                                               |                   |                     |                  |                           |               |                      |                           |                  |
| 2.01 Proceeds from Sale of Notes                                                                                                                                                                                                                                                                                                                                                                      | 0 0               | 0                   | 0                | 0                         | 0             |                      | 0                         |                  |
| 2.04 Operating Transfers-In                                                                                                                                                                                                                                                                                                                                                                           | 0 0               | 0                   |                  | 0                         | 0             |                      | 0                         |                  |
| 2.05 Advances-In                                                                                                                                                                                                                                                                                                                                                                                      | 0 0               | 0                   |                  | 0                         | 0             |                      | 0                         |                  |
| 2.06 All Other Financial Sources                                                                                                                                                                                                                                                                                                                                                                      | 0 0               | 0                   | 106,139          | 31,190                    | (74,949)      | 377,821              | 346,631                   | 91.7%            |
| 2.07 Total Other Financing Sources                                                                                                                                                                                                                                                                                                                                                                    | 0 0               | 0                   | 106,139          | 31,190                    | (74,949)      | 377,821              | 346,631                   | 91.7%            |
| 2.08 Total Revenues and Other Fin Sources 10,861,7                                                                                                                                                                                                                                                                                                                                                    | 7 14,123,346      | 3,261,589           | 74,597,646       | 76,676,627                | \$2,078,981   | \$ 77,154,245        | \$477,618                 | 0.6%             |
|                                                                                                                                                                                                                                                                                                                                                                                                       |                   |                     |                  |                           |               |                      |                           |                  |
| EXPENDITURES (Uses)                                                                                                                                                                                                                                                                                                                                                                                   |                   |                     |                  |                           |               |                      |                           |                  |
| 3.01 Personal Services (Wages) \$4,002,7                                                                                                                                                                                                                                                                                                                                                              | \$3,707,958       | (\$294,760)         | \$38,990,864     | \$38,040,007              | (950,857)     | \$ 47,427,372        | \$9,387,365               | 19.8%            |
| 3.02 Employees' Retirement/Insurance/Other Ben 1,196,4                                                                                                                                                                                                                                                                                                                                                | \$1,163,585       | (32,819)            | 12,661,333       | 12,286,839                | (374,494)     | 15,204,250           | 2,917,411                 | 19.2%            |
| 3.03 Purchased Services 408,7                                                                                                                                                                                                                                                                                                                                                                         | 20 475,378        | 66,658              | 5,445,757        | 5,226,288                 | (219,469)     | 7,046,286            | 1,819,998                 | 25.8%            |
| 3.04 Supplies and Materials 179,5                                                                                                                                                                                                                                                                                                                                                                     | 125,426           | (54,074)            | 1,789,280        | 1,440,328                 | (348,952)     | 2,080,000            | 639,672                   | 30.8%            |
| 3.05 Capital Outlay 16,9                                                                                                                                                                                                                                                                                                                                                                              | 6,274             | (10,695)            | 819,329          | 103,558                   | (715,771)     | 1,075,268            | 971,710                   | 90.4%            |
| 3.06 Intergovernmental                                                                                                                                                                                                                                                                                                                                                                                | 0 0               | 0                   | 0                | 0                         | 0             | 0                    | 0                         | 0.0%             |
| 4.01 Debt Service: Principal - HB 264 Energy Loans                                                                                                                                                                                                                                                                                                                                                    | 0 0               | 0                   | 0                | 0                         | 0             | 0                    | 0                         | 0.0%             |
| 4.02 Debt Service: Interest - HB 264 Energy Loans                                                                                                                                                                                                                                                                                                                                                     | 0 0               | 0                   | 0                | 0                         | 0             | 0                    | 0                         | 0.0%             |
| 4.3 Other Expenses 617,4                                                                                                                                                                                                                                                                                                                                                                              | 78 551,406        | (66,072)            | 1,279,751        | 1,043,291                 | (236,460)     | 1,308,057            | 264,766                   | 20.2%            |
| 4.5 Total Expenditures \$6,421,7                                                                                                                                                                                                                                                                                                                                                                      | \$6,030,028       | (\$391,761)         | \$60,986,314     | \$58,140,311              | (\$2,846,003) | \$ 74,141,233        | \$16,000,922              | 21.6%            |
|                                                                                                                                                                                                                                                                                                                                                                                                       |                   |                     |                  |                           |               |                      |                           |                  |
| OTHER FINANCING USES                                                                                                                                                                                                                                                                                                                                                                                  |                   | ,                   |                  | _                         | آ ۽           | 2 725 005            | 2 725 005                 | 400.004          |
| 5.01 Operational Transfers - Out                                                                                                                                                                                                                                                                                                                                                                      | 0 0               | \$0                 | 0                | 0                         | 0             | 2,735,085            | 2,735,085                 | 100.0%           |
| 5.02 Advances - Out                                                                                                                                                                                                                                                                                                                                                                                   | -                 | 0                   | 0                | 0                         | 0             | 0                    | 775 000                   | 100.00/          |
| 5.03 All Other Financing Uses                                                                                                                                                                                                                                                                                                                                                                         | 0 0               | \$0<br>\$0          | 0                | 0                         | 0             | 775,000<br>3,510,085 | 775,000                   | 100.0%<br>100.0% |
| 5.04 Total Other Financing Uses  5.05 Total Expenditure and Other Fin Uses \$6,421,7                                                                                                                                                                                                                                                                                                                  | -                 | (\$391,761)         | \$60,986,314     | \$58,140,311              | (\$2,846,003) | \$ 77,651,318        | 3,510,085<br>\$19,511,007 | 25.1%            |
| 5.05 Total Experiulture and Other Fill Oses \$6,421,7                                                                                                                                                                                                                                                                                                                                                 | 50,030,026        | (\$391,761)         | \$60,960,514     | \$56,140,511              | (\$2,646,003) | 3 //,651,516         | \$19,511,007              | 25.1%            |
| 6.01 Excess Rev & Oth Financing Sources over(un 4,439,9                                                                                                                                                                                                                                                                                                                                               | 8,093,318         | \$3,653,350         | 13,611,332       | 18,536,317                | 4,924,985     | (497,073)            | (19,033,390)              |                  |
| 0.01 Excess Nev & Oth Financing Sources over(un) 4,435,5                                                                                                                                                                                                                                                                                                                                              | 8,033,318         | \$3,033,330         | 13,011,332       | 18,530,517                | 4,324,383     | (497,073)            | (19,033,390)              |                  |
| 7.01 Beginning Cash Balance \$67,125,3                                                                                                                                                                                                                                                                                                                                                                | \$54,510,364      | (\$12,614,974)      | \$44,067,366     | \$44,067,366              | \$0           | \$42,276,921         |                           |                  |
| 7.02 Ending Cash Balance \$71,565,3                                                                                                                                                                                                                                                                                                                                                                   |                   | (\$8,961,624)       | \$57,678,698     | \$62,603,682              | \$4,924,985   | \$41,779,848         |                           |                  |
| 8.1 Outstanding Encumbrances \$2,600,0                                                                                                                                                                                                                                                                                                                                                                |                   | \$79,660            | \$2,600,000      | \$2,679,660               | \$79,660      | \$772,500            |                           |                  |
| 10.1 Unencumbered Balance Available \$68,965,3                                                                                                                                                                                                                                                                                                                                                        |                   | (\$9,041,284)       | \$55,078,698     | \$59,924,022              | \$4,845,325   | \$41,007,348         |                           |                  |