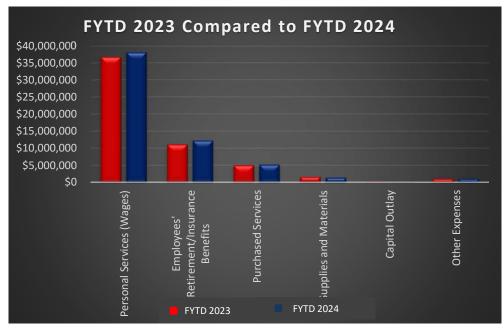

payment agreements as well as tuition fee collection.

**EXPENDITURES:** 

Personal Services:

Variance

Personal services includes all salaries and wages district-wide. The variance is due to cost savings through attrition and not filling all budgeted positions

Retirement/Benefits:

Variance

Retirement/Benefits includes all retirement benefits, Ohio Bureau of Workers' Compensation and all health insurance. This line is driven by health insurance costs and any fluctuations in the Personal Services line.

Purchased Services:

Variance

The majority of purchased services is utility charges and State Foundation deductions including tuition to other districts and community school students. The variance is due to timing of purchases. These funds are spent when justified and necessary.

Materials/Supplies: Variance

Transportation fuel, teaching aides, textbooks, office supplies and maintenance supplies for buildings make up the majority of this line. These expenditures are driven by department/building purchase orders and vary based on need

Capital Outlay:

Variance

and timing. These funds are spent when justified and necessary.

Other Expenditures:

On Plan

Capital Outlay includes bus purchases, technology hardware, equipment and capital maintenance. These funds are only spent when necessary and is the cause of any variance.