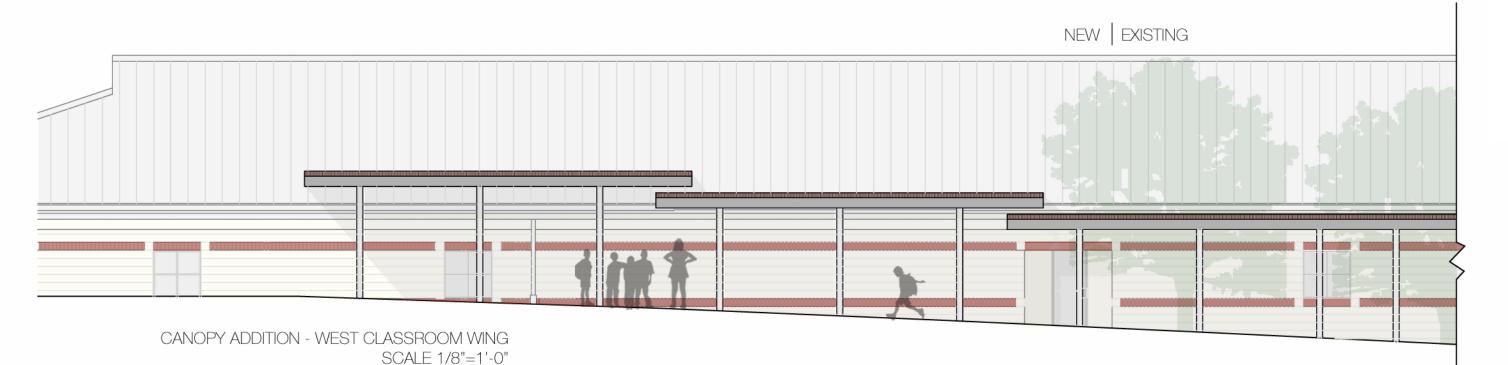

CORRIDOR / CLASSROOM ELEVATION

CORRIDOR / CLASSROOM ELEVATION

CANOPY ADDITION - MAIN ENTRANCE SCALE 1/8"=1'-0"

 $\leq$ 

Questions/Comments?