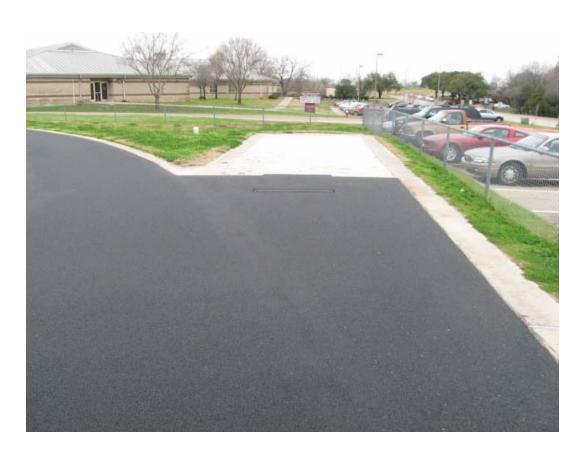

### AMCMS Track

- Project is still under budget and on schedule to be completed by February 14<sup>th</sup>.
- This is a view of the back straight-away and long jump/triple jump pits with new athletic surfacing installed.