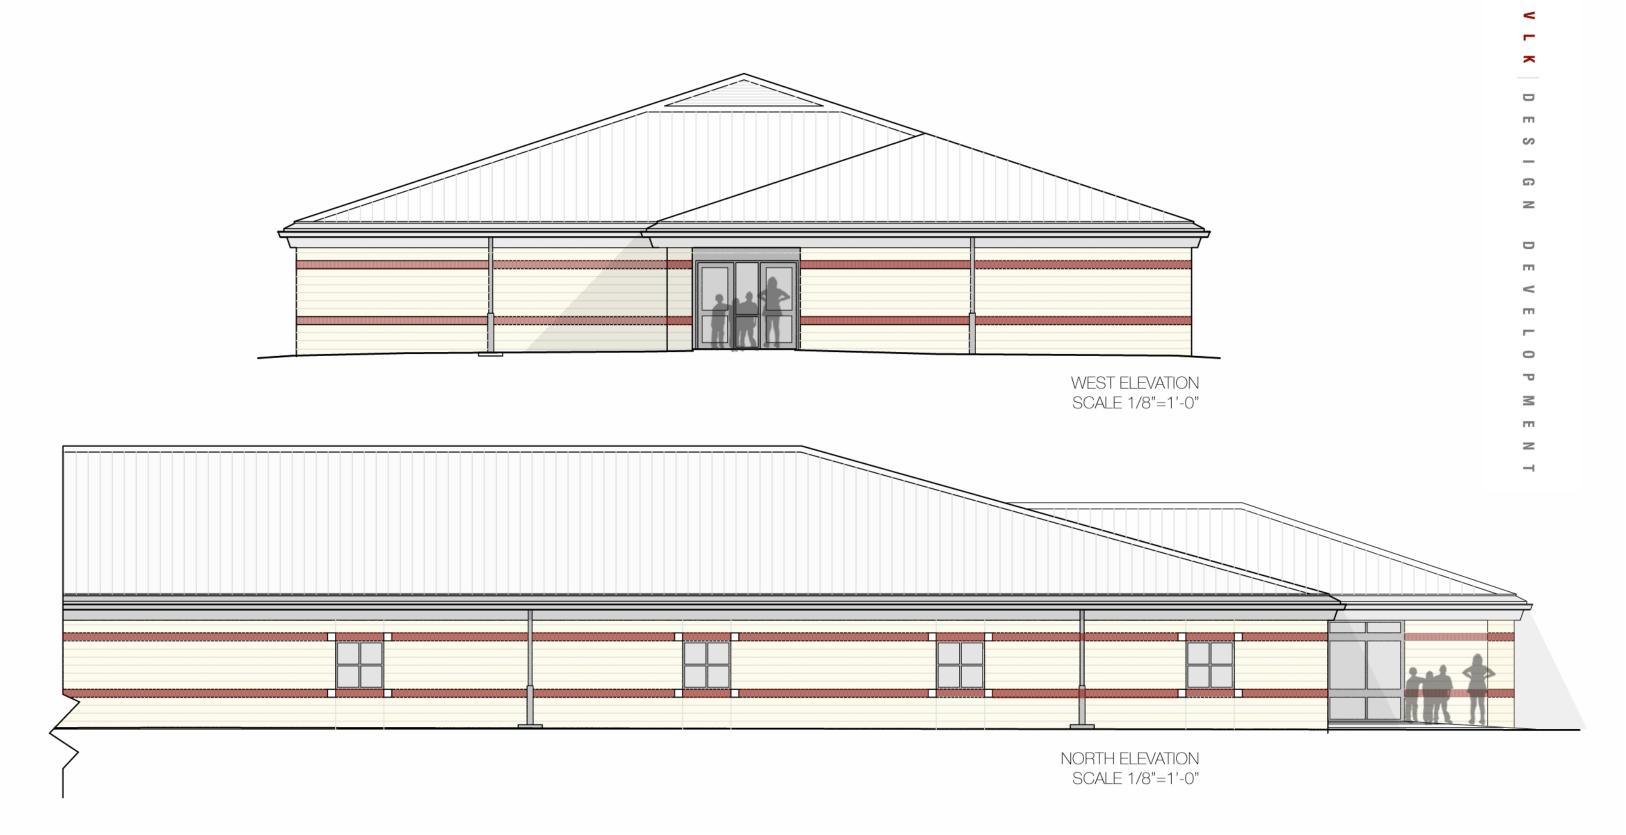

CORRIDOR / CLASSROOM ELEVATION

CORRIDOR / CLASSROOM ELEVATION

CANOPY ADDITION - MAIN ENTRANCE SCALE 1/8"=1'-0"

 $\leq$ 

Questions/Comments?