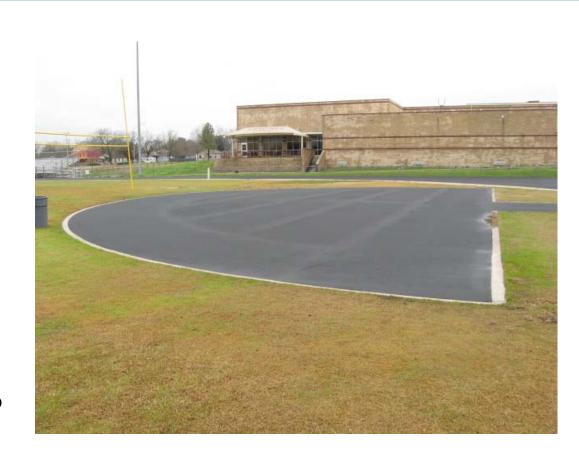

### AMCMS Track — cont.

- This is the high jump area, ready for painted logo to be installed
- Striping and other painting is the only significant work remaining, and it is scheduled for this weekend.
- Scheduled to be ready for students to use on Monday morning.