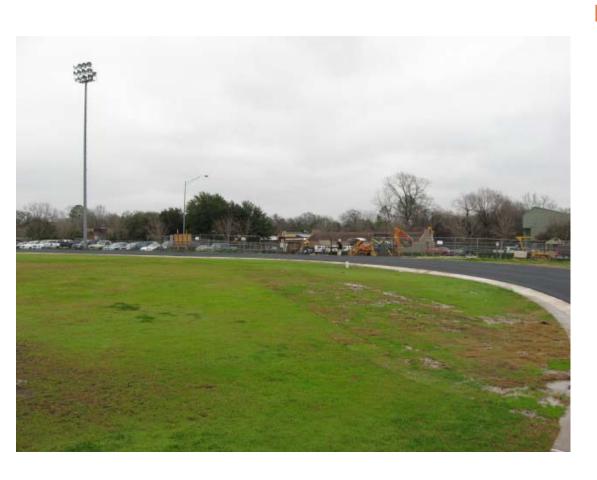

### AMCMS Track — cont.

This is a view of the crew regrading, resolding, and reinstalling the fence where the access drive was located.