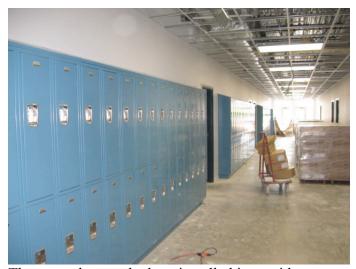

This is a view showing the new driveway configuration.

This is a view of one of the Science classrooms as cabinets and ceiling grid installation is nearing completion.

These are the new lockers installed in corridors.