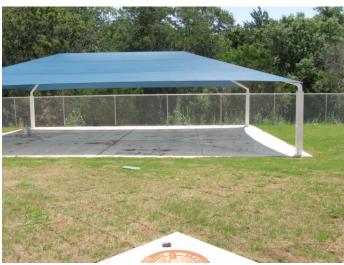

View of the "back-yard" play area with relocated shade shelter.

View across the site from the new school.

View of the front entry of the school.