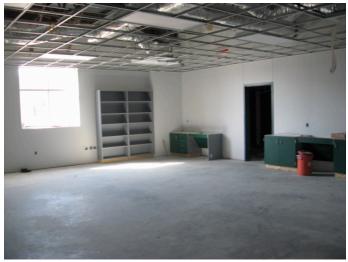

This is a view showing the new driveway configuration.

This is a view of one of the Science classrooms as cabinets and ceiling grid installation is nearing completion.

These are the new lockers installed in corridors.