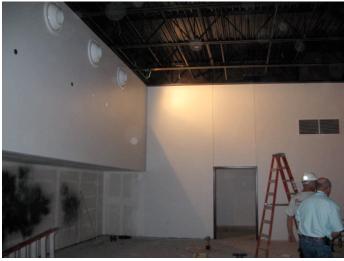

## College Station Independent School District Cypress Grove Intermediate School Monthly Update July 27, 2009

This is a view of the paving and canopy installation along the east wall of the two new additions to the building.

This is a view showing the new driveway configuration.

This is a view of one of the Science classrooms as cabinets and ceiling grid installation is nearing completion.

These are the new lockers installed in corridors.