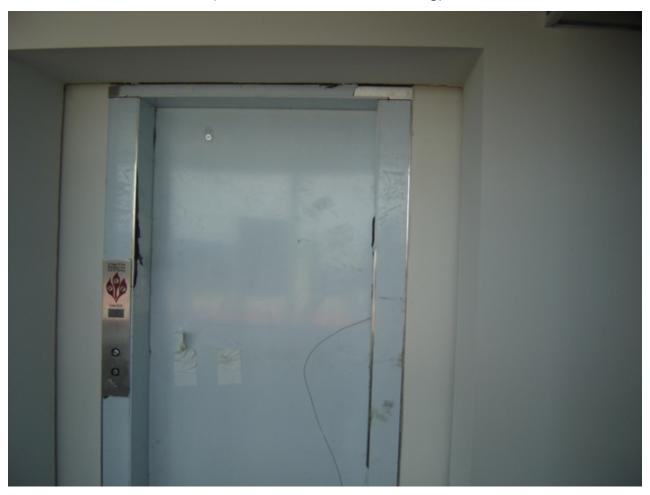

## Upper Level Entrance to Press Box Elevator

(Plastic Protective Covering)

Photo taken 07/11/2008