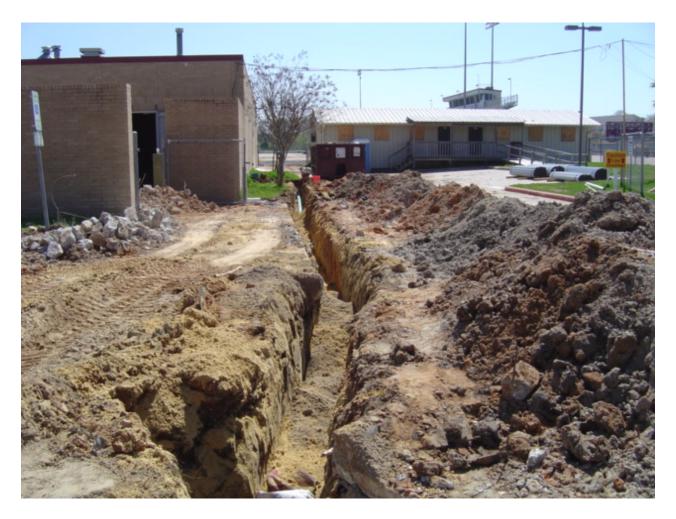

# College Hills Sanitary Sewer Line

- Existing sanitary sewer line runs under the footprint of proposed new building.
- Pepper Lawson developing GMP proposal to relocate sewer line outside the building footprint.
- Work to begin immediately upon Board approval.
- Request will be made to College Station City Council to abandon existing utility easement in return for the District granting a "blanket" utility easement on the property during construction period.

# College Hills Sanitary Sewer Line

- Special Board meeting scheduled to consider the GMP proposal for the sanitary sewer line work
  - Noon, Monday, March 24,2008