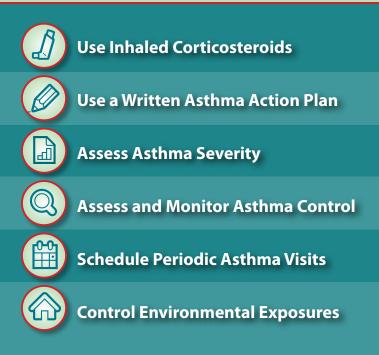

# Diagnosis and Management of **ASTHMA**

These priority messages are from National Heart, Lung, and Blood Institute's National Asthma Education and Prevention Program Guidelines Implementation Panel Report for EPR-3 www.nhlbi.nih.gov/guidelines/asthma/gip\_rpt.htm