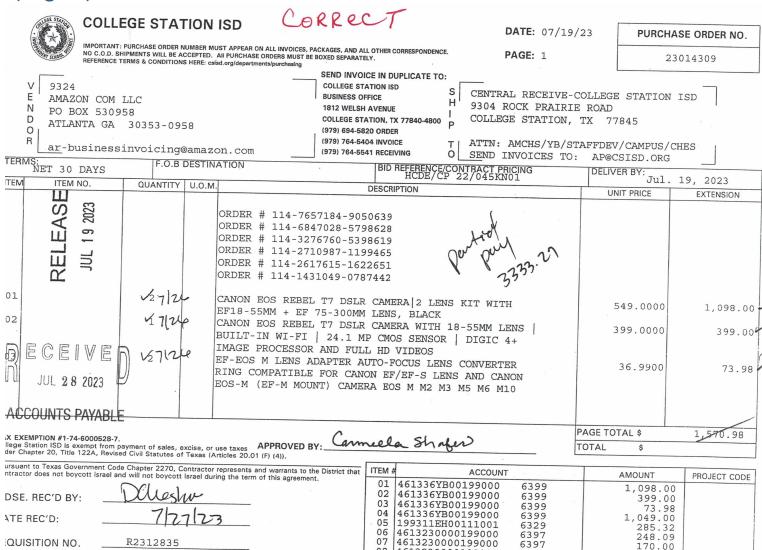

# Running Purchase Orders

- All RPOs must have "RPO" in the notes section ONLY
- When you have a charge on a RPO, make a white copy of the green PO, write partial pay (PP), the date, and amount on the PO (don't use the "extension" column on the right of the PO), sign and date the PO, attach receipt, and send to the Business Office for payment.
- Sign and date your partial pays just like you do your green, in the lower left, name, date received.
- The green copy should not be sent until everything has been received.
   GREEN = FINAL PAY! As partial shipments are received, a white copy of the green PO should be made, signed and dated, packing slips and/or invoices attached, and sent to the Business Office for payment.
- Keep a running total on your **YELLOW** copy (NOT the Green), as we cannot pay over the RPO amount. Do not send us your running balance with each partial -- this is for your records.