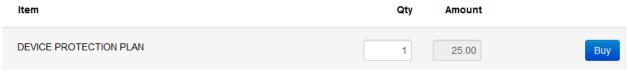

### Making a Purchase

- 1. Select Shop/Items at Your School
- 2. Choose a Category
- 3. Select Item and click Buy

- 4. When all items have been added to the cart, click on the **Checkou**t link, in upper right corner. Verify the cart contents and click on the **blue Checkout** icon.
- 5. The customer will be directed to a payment screen where all of the credit card information is entered.
- 6. Click Pay Now and complete transaction.
- 7. The customer has the opportunity to print and/or save a copy of the payment receipt.
- 8. All purchases on student accounts will reflect on their Purchase History.