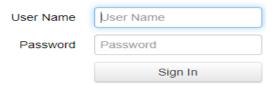

### Logging In

- 1. Go to https://az-deervalley.intouchreceipting.com/
- 2. Log into Student Account using student's user name and password

User Name=Student's School ID/Lunch Number Password=Student's Last Name (case sensitive)

## Paying a Student's Fine

- 1. Go to https://az-deervalley.intouchreceipting.com/
- 2. Log into Student Account using student's user name and password.

User Name=Student's School ID/Lunch Number Password=Student's Last Name (case sensitive)

#### To Log In

Username: Student ID

Password: Last Name (as listed in Powerschool/case-sensitive)

Must log in separately for each student.

3. Select the Student you are shopping for.

4. Once you select the Student, all fees and fines will be visible by selecting view.