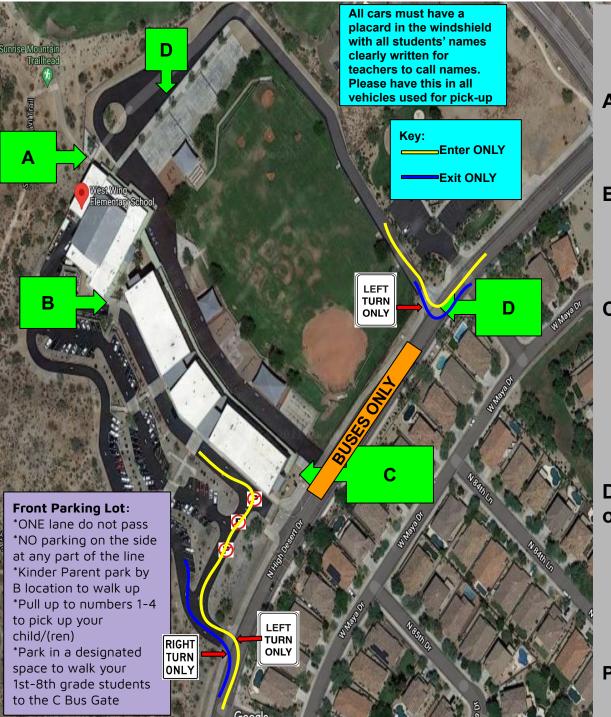

# West Wing Drop-off and Pick-up Locations

### A: Trailgate

 Any walkers/bikers may enter through this gate

### **B:** Kinder Drop/Pick-up Only

 Kinder only and Kinders with older siblings may enter and exit through this gate AM/PM.

#### C: Bus Gate

- Any walkers/bikers may enter through this gate.
- All bus riders exit & enter through this gate.
- Leave a space for buses, Do not block the Bus Lane

# D: 1st-8th Grade Parent Drop off/Pick Up

- Students ready with backpack and materials to exit/enter the car.
- Cars pull all the way forward to the numbers 1-10 for drop/pick of children.

Please see next page for traffic flow.