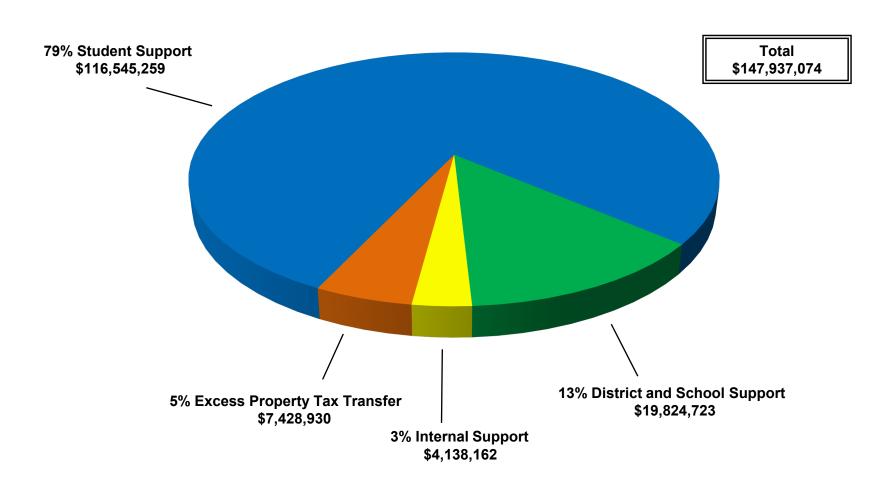

Combined General Fund and Child Development Fund Support Services Budgeted Expenditures

Combined General Fund and Child Development Fund Internal and District and School Support Budgeted Expenditures

Combined General Fund and Child Development Fund Student Support Services Budgeted Expenditures

# Combined General Fund and Child Development Fund Support Services Budgeted Expenditures

#### Two-Year Comparison

|                    | 2023-24<br>Estimated<br>Actuals | 2024-25<br>Proposed<br>Budget |
|--------------------|---------------------------------|-------------------------------|
| Beginning Balance  | 29,217,463                      | 33,286,222                    |
| Revenue            | 148,153,590                     | 149,563,895                   |
| Expense            | 144,084,831                     | 147,937,074                   |
| Ending Balance (a) | 33,286,222                      | 34,913,043                    |