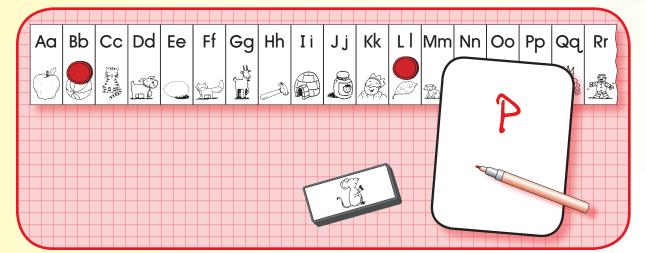

### **Materials**

- Erasers
- Mouse covers (Activity Master F.002.AM1) Copy, cut, and tape to erasers.
- Alphabet strip (Activity Master F.002.AM2) Copy, cut, assemble, and laminate.
- Counters
- Whiteboards
- Vis-à-Vis® markers

#### Students quickly write and name letters of the alphabet.

- 1. Place the alphabet strip and counters at the center. Provide each student with a whiteboard, Vis-à-Vis® marker, and eraser.
- 2. Taking turns, student one looks at the alphabet strip, selects a letter, writes it on the whiteboard, shows it to student two, and begins counting to three. Student two names the letter.
- 3. If correct, and named within three seconds, student one places a counter on the corresponding letter on the alphabet strip. If incorrect, or if the letter is not identified within three seconds, student one wipes the letter with the eraser allowing the mouse to "eat" the letter.
- 4. Continue until all letters on the alphabet strip are covered with counters.
- 5. Peer evaluation

## Extensions and Adaptations

- Say the sound of each letter.
- Say a word that begins with the initial sound of each letter.
- Use high-frequency words.

Hungry Letter Mouse

F.002.AM2

| Tidingly Letter Tiouse |  | 1    |  |           | 1.002.A112 |
|------------------------|--|------|--|-----------|------------|
| glue                   |  | glue |  |           |            |
| :                      |  | Rr   |  |           |            |
| 무                      |  | bo   |  | <b>ZZ</b> |            |
| Gg                     |  | Рр   |  | λλ        |            |
| Ff                     |  | 00   |  | XX        |            |
| Fe                     |  | Nn   |  | WW        |            |
| PQ                     |  | Mm   |  | ^/        |            |
| S                      |  | 1    |  | nη        |            |
| Bb                     |  | ¥    |  | 1 +       |            |
| Ad                     |  | ĴĴ   |  | SS        |            |
| alphabet strip         |  |      |  |           |            |