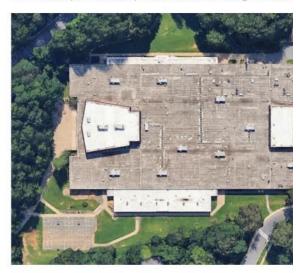

#### Roofing:

The roofs that are lighter in color on the plan below were roofs replaced membrane roofing system. The remainder of the flat roofs are built-up roon of the higher roofs has a mansard style roof with wood sningles and one of the roofs replaced in 2015. The wood shingles appear to be in fair collected via roof crains and the internal roof water conductors run yet? From there they run horizontally and tie into exterior underground storm