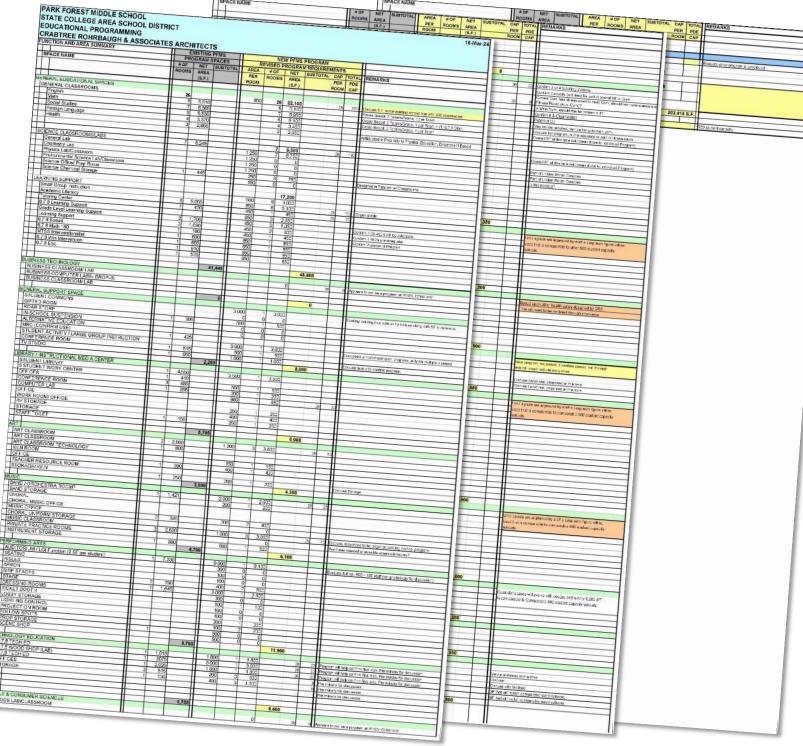

### **Evaluation Categories**

- Site Conditions
- Exterior Envelope
  - Exterior Walls
  - Roofing
  - Doors & Windows
- Building Structure
- Interior Building Conditions
  - Finishes
  - Doors
  - Casework & Equipment
  - Code & Accessibility
  - Food Service
- HVAC Systems
- Plumbing
- Electrical

| SCHOOL YEAR                                                                     |              |            |                   |             |      |                 |           |                |                |           |                |
|---------------------------------------------------------------------------------|--------------|------------|-------------------|-------------|------|-----------------|-----------|----------------|----------------|-----------|----------------|
| Example ES                                                                      | 2023-24      |            | 2024-25           | 2025-26     | 5    | 2026-27         | 2027-28   | 2028-29        |                | Future    | For Discussion |
| ·                                                                               |              |            |                   |             |      |                 |           |                |                |           |                |
|                                                                                 |              |            |                   | SITE        |      |                 |           |                |                |           |                |
| Sidewalk/Paving Maintenance (2 year bid: old 14/sf; new 16/sf;                  | \$ 18,7      | 50 \$      | 18,750            | \$ 18,      | ,750 | \$ 18,750       | \$ 18,750 | \$ 18,7        | 50 \$          | 18,750    |                |
| 14.50/sf curb)                                                                  |              |            |                   |             |      |                 |           |                |                |           |                |
| Seal Coat Parking Lot                                                           |              |            |                   |             |      |                 |           |                |                |           |                |
| Sub-Total                                                                       | \$ 18,75     | 0 \$       | 18,750            | \$ 18,      | 750  | \$ 18,750       | \$ 18,750 | \$ 18,75       | 50 \$          | 18,750    | \$ -           |
|                                                                                 |              |            | EXTERIO           | OR OF BUIL  | DING | 3               |           |                |                |           |                |
| Masonry Resotration - Cleaning/Repoint/Replacement                              |              | \$         | 54,000            |             |      |                 |           |                |                |           |                |
| Door Replacement                                                                | \$ 30,0      | 00         |                   |             |      |                 |           |                |                |           |                |
| Roof Replacement                                                                |              |            |                   |             |      |                 |           | \$ 1,155,0     | _              |           |                |
| Sub-Total                                                                       | \$           | \$         | 54,000            | \$          | -    | \$ -            | \$ -      | \$ 1,155,00    | 00 \$          | -         | \$ -           |
|                                                                                 |              |            | INTERIO           | OR OF BUILI | DING | 3               |           |                |                |           |                |
| Carpet Replacement - VCT 2nd Floor                                              | \$ 94,3      | 30         |                   |             |      |                 |           |                |                |           |                |
| Kitchen Equipment and Flooring                                                  |              |            |                   | \$ 400,     | ,000 |                 |           |                |                |           |                |
| ACT Ceiling Tile Replacement                                                    | \$           | - \$       | 60,345            | \$          | -    | \$ -            | \$ -      | \$             | - \$           | -         | \$ -           |
| Casework Upgrades                                                               | \$           | - \$       | -                 | \$          | -    | \$ -            | \$ -      | \$             | - \$           | -         | \$ -           |
| Student Toilets/Classroom - Upgrade                                             | \$           | - \$       | -                 | \$          | -    | \$ -            | \$ -      | \$             | - \$           | -         | \$ -           |
| Clean/Repair/Paint CMU Walls                                                    | \$ 3,0       | 00 \$      | -                 | \$          | -    | \$ -            | \$ -      | \$             | - \$           | -         | \$ -           |
| Plaster/Wall Repair                                                             | \$ 1,20      |            | -                 | \$          | -    | \$ -            | \$ -      | \$             | - \$           | -         | \$ -           |
| Main Entrance Floor Tile Repair                                                 | \$ 1,70      | 00 \$      | -                 | \$          | -    | \$ -            | \$ -      | \$             | - \$           | -         | \$ -           |
| Sub-Total                                                                       | \$ 100,28    | \$ \$      | 60,345            | \$ 400,     | .000 | \$ -            | \$ -      | \$ -           | \$             | -         | \$ -           |
|                                                                                 |              |            | SAFE              | TY & SECUR  | ITY  |                 |           |                |                |           |                |
|                                                                                 | Ś            | - \$       | -                 | Ś           |      | \$ -            | \$ -      | Ś              | - Ś            | -         | \$ -           |
| Sub-Total                                                                       | \$ .         |            | -                 | \$          |      | \$ -            | \$ -      | \$ -           | . \$           | -         | \$ -           |
|                                                                                 | , ·          |            | PLUMBING          | & FIRF PRO  | TFC  | TION            | ·         |                |                |           | ·              |
| Plumbing Fixtures - Efficiency and Age Replacement                              | Ś            | - \$       |                   | Ś           |      | \$ -            | \$ -      | Ś              | - Ś            | -         | \$ -           |
| Water Heaters                                                                   | <u> </u>     | - \$       |                   | \$          |      | \$ -            | \$ -      | '              | - \$           | _         | \$ -           |
| Sanitary System - Scope Pipes; one building a year                              | т            | 06 \$      | -                 | \$          |      | \$ -            | \$ -      | '              | - Ś            | _         | \$ -           |
| Domestic Water System Valve Replacement                                         |              | 24 \$      | -                 | \$          |      | \$ -            | \$ -      | '              | - \$           | -         | \$ -           |
| Sub-Total                                                                       | \$ 93,53     | 0 \$       | 34,500            | \$          | -    | \$ -            | \$ -      | \$ -           | · Ś            | -         | Ś -            |
|                                                                                 | 17 25,23     | -   7      |                   | LECTRICAL   |      | <del>7</del>    | 17        | <del>   </del> |                |           | 7              |
| Name of Floring District Conference Declaration                                 |              |            |                   | LLCTRICAL   |      |                 |           |                |                |           |                |
| Normal Electrical Distribution Equipment Replacement (as part of large project) | Ś            | خ          |                   | ć           |      | \$ -            | \$ -      | ė              | - s            |           | \$ 1,122,354   |
| or range project)                                                               | <del>Ş</del> | - <b></b>  | -                 | Ą           | -    | <del>-</del>    | ÷ -       | ٦              | - Ş            | -         | 3 1,122,334    |
| Lighting LED Replacement & Controls (currently under contract)                  | ٥            | - s        | _                 | Ś           | _    | \$ -            | \$ -      | Ś              | - s            | _         | \$ -           |
| Emergency Generator & Power Distribution                                        | \$ 374,11    |            |                   | ς .         |      | <del>\$</del> - | \$ -      | '              | - \$           | -         | \$ -           |
| Clock & Intercom Systems                                                        |              | - \$       | 299,294           | \$          |      | <del>\$</del> - | \$ -      | т              | - \$           | -         | \$ -           |
| Sub-Total                                                                       | т            | <u>-</u> - | 299,294           | \$          |      | \$ -            | \$ -      | \$ -           | <del>- L</del> | _         | \$ 1,122,354   |
| Sub-Total                                                                       | J 374,1.     | ر ح        | 233,234           | HVAC        |      | 7               | · ·       | 7              | 7              |           | 7 1,122,334    |
|                                                                                 | I ¢          | _          |                   |             | -    | <u> </u>        | 6         |                | _              |           | <u> </u>       |
| Cut Titul                                                                       | т            | - \$<br>\$ | -                 | \$          |      | \$ -            | т         | 7              | - \$<br>\$     | -         | \$ -           |
| Sub-Total                                                                       | \$ -         | ۶          | -                 | \$          | -    | \$ -            | \$ -      | \$ -           | \$             | -         |                |
|                                                                                 |              | E          | stimating Conting | nency 20%   |      |                 |           |                |                |           |                |
| Needs by Year                                                                   | \$ 704,01    | _          |                   |             | 500  | \$ 22,500       | \$ 22,500 | \$ 1,408,50    | n ¢            | 22,500    |                |
| Cumulative Needs by Year                                                        | \$ 3,564,45  |            |                   | \$ 4.542.5  |      | •               |           |                |                | 3,387,300 |                |
| Cumulative Needs by Teal                                                        | 3,304,45     | οj         | 4,301,078         | , 4,542,    | JU3  | 2,133,/18       | 4,3/0,1/9 | 2,450,74       | οj             | 3,367,300 |                |