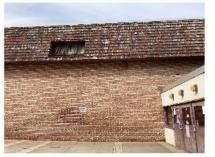

#### 6 | Park Forest Middle School

| Address:                 | 2180 School Drive<br>State College, PA 16803             | 1995 |
|--------------------------|----------------------------------------------------------|------|
| Construction Timeline:   | Originally constructed in 1971; renovation/addition in I |      |
| Building Square Footage: | 147,060 sf                                               |      |
| Building Square 10012    | 30 acres                                                 |      |
| Site Acreage:            |                                                          |      |

Park Fores: Middle School is a 1-story building located in Pattor Township, State College, PA. The school currently houses grades 6-8. The property is served by public water and sewer, however, is not using natural gas in the school building. The emergency generator serving the school runs off natural gas.

#### Site Conditions

The site is bordered to the north by Park Forest Elementary School and shared parking lots. To the east and west are community suburbs, and to the south are playfields. The property around the school is mostly flat but does slope more significantly towards the north and there are substantial flooding ssues when there is heavy rain.

- Inspect weep holes at the base of the exterior walls to make sure the moisture within the wall cavity. If weep holes are nonexistent will ha through wall flashing, cavity drainage material and weep holes and/o
- · Cap all brick rowlock windowsills with metal.
- Repair exposed steel at base and re-paint.
- Repair and clean EIFS/Exterior Portland Cement Plaster.