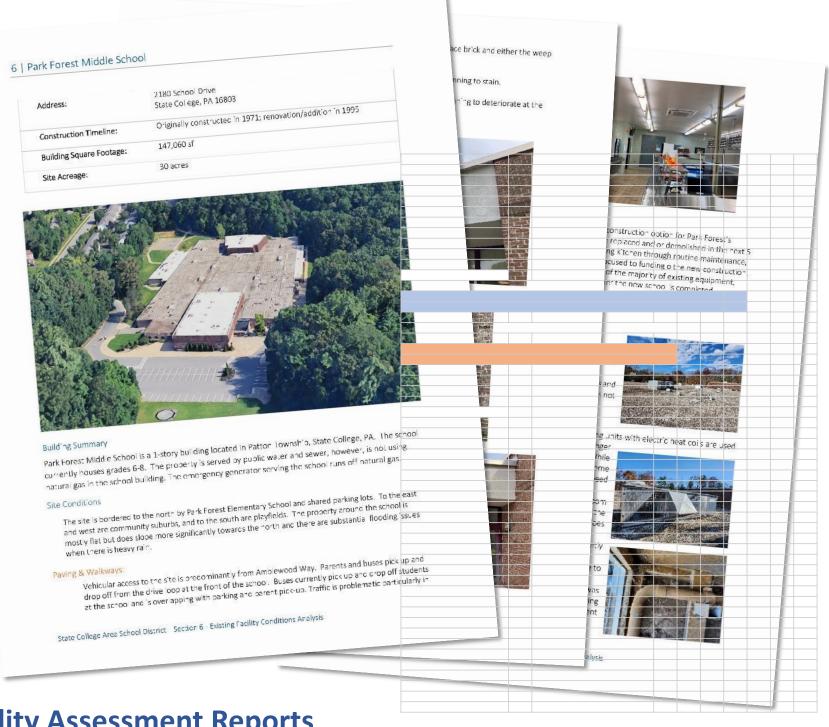

#### 6 | Park Forest Middle School

| Address:                 | 2180 School Drive<br>State College, PA 16803             | 1995 |
|--------------------------|----------------------------------------------------------|------|
| Construction Timeline:   | Originally constructed in 1971; renovation/addition in I |      |
| Building Square Footage: | 147,060 sf                                               |      |
| Building Square 10012    | 30 acres                                                 |      |
| Site Acreage:            |                                                          |      |

Park Fores: Middle School is a 1-story building located in Pattor Township, State College, PA. The school currently houses grades 6-8. The property is served by public water and sewer, however, is not using natural gas in the school building. The emergency generator serving the school runs off natural gas.

#### Site Conditions

The site is bordered to the north by Park Forest Elementary School and shared parking lots. To the east and west are community suburbs, and to the south are playfields. The property around the school is mostly flat but does slope more significantly towards the north and there are substantial flooding ssues when there is heavy rain.

#### Paving & Walkways:

Vehicular access to the site is precominantly from Ambiewood Way. Parents and buses pick up and drop off from the drive loop at the front of the school. Buses currently pickup and crop off students at the school and is over apping with parking and parent pick-up. Traffic is problematic particularly in

State College Area School District Section 6 - Existing Facility Conditions Analysis