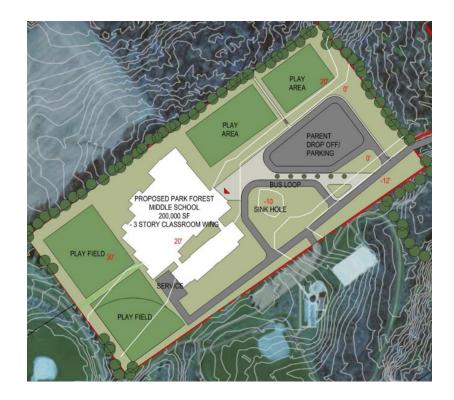

#### Site Conditions

The site is bordered to the north by Park Forest Elementary School and shared parking lots. To the east and west are community suburbs, and to the south are playfields. The property around the school is mostly flat but does slope more significantly towards the north and there are substantial flooding ssues when there is heavy rain.

#### Paving & Walkways:

Vehicular access to the site is precominantly from Ambiewood Way. Parents and buses pick up and drop off from the drive loop at the front of the school. Buses currently pickup and crop off students at the school and is over apping with parking and parent pick-up. Traffic is problematic particularly in