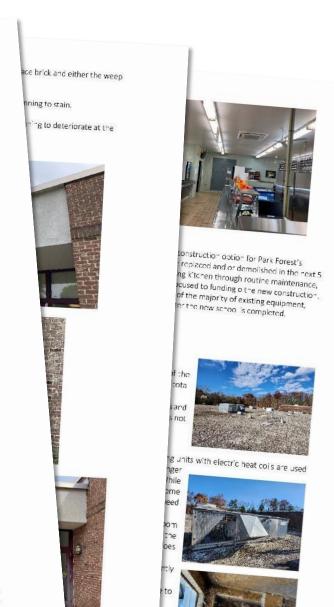

- Inspect weep holes at the base of the exterior walls to make sure the moisture within the wall cavity. If weep holes are nonexistent will ha through wall flashing, cavity drainage material and weep holes and/o
- · Cap all brick rowlock windowsills with metal.
- Repair exposed steel at base and re-paint.
- Repair and clean EIFS/Exterior Portland Cement Plaster.

#### Roofing:

The roofs that are lighter in color on the plan below were roofs replaced membrane roofing system. The remainder of the flat roofs are built-up roon of the higher roofs has a mansard style roof with wood sningles and one of the roofs replaced in 2015. The wood shingles appear to be in fair collected via roof crains and the internal roof water conductors run yet? From there they run horizontally and tie into exterior underground storm

#### Emergency Power

- A 208/120-volt, 3-phase, 30KW natural gas generator is installed.
   It is manufactured by Onan and appears to be original to the building. It is in poor condition.
- A replacement Cummins automatic transfer switch and area protection panel appear to have been installed in 2017 and are in good condition. The location of the automatic transfer switch does not meet the requirements of the codes.
- Self-contained exit signs with battery back-up are being used throughout the building and most are in poor condition.
- Designated recessed downlight luminaires are connected to the emergency system and are used for emergency lighting.

#### Lighting

- Corridors and most classrooms use 2'x 4' recessed luminaires with deep cell parabolic lenses and T-8 fluorescent lamps. Also, some Classrooms are using 2'x 4' recessed trougher luminaires with Holophane 8224 lenses and T-8 fluorescent lamps.
- Kitchen luminaires are surface-mounted fluorescent luminaires and have wrap-around boxed prismatic lens and T-8 fluorescent lamps.
- Mechanical and storage room Luminaires are using T-12 and T-8 fluorescent lamps.
- The multi-purpose room appears to be using high-bay type fluorescent luminaires.
- Existing luminaires use 120-volt and 277-volt for power.
- The Auditorium has pendant stem-mounted luminaires assembled in a square shape using fluorescent lamps.
- Existing lighting controls do not meet current energy code requirements for automatic switching, daylight harvesting, and dimming.
- Exterior lighting consists of luminaires using HID, PL fluorescent lamos and LED lamps.