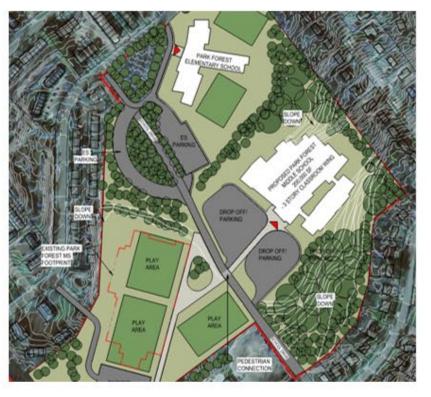

## **District-Wide Facility Master Plan**

- **PFMS Site Analysis**
- Down select process
- Follow-up from February 5
- Future discussion items
- Current Schedule

Additions & Renovations Existing Facility

New Construction SCASD property across Valley Vista Drive 3

New Construction SCASD property adjacent to PFES & PFMS

1. Additions & Renovations (Existing Facility)

## PFMS

- Site down select process
  - Brief discussion started February 5
  - Input at February Community Forums
  - 3/11 Administrative Recommendation