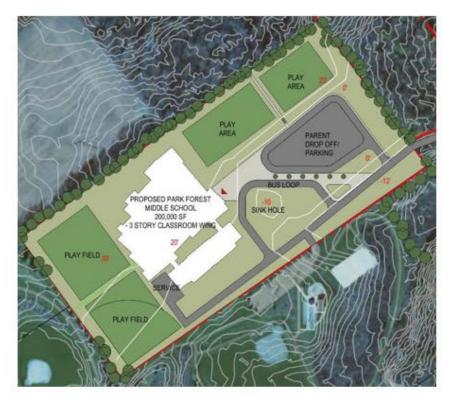

2. New Construction SCASD Property across Valley Vista Drive

#### Advantages

- 1. New Facility allows for flexibility to fully integrate district vision for educational program.
- 2. Construction would be remote from students.
  - 1. Improved construction schedule
  - 2. More attractive to potential bidders due to efficiency.
- 3. Multi-story building will compress footprint allowing for more efficient use of campus.

#### Challenges

1. New site infrastructure to accommodate new facility on existing fields.

3. New Construction SCASD Property adjacent to PFES & PFMS

Advantages

- 1. Proximity to Park Forest Elementary School (PFES)
- 2. Opportunity to expand existing campus into SCASD property not currently able to be utilized for education, which will increase the site utilization for education.