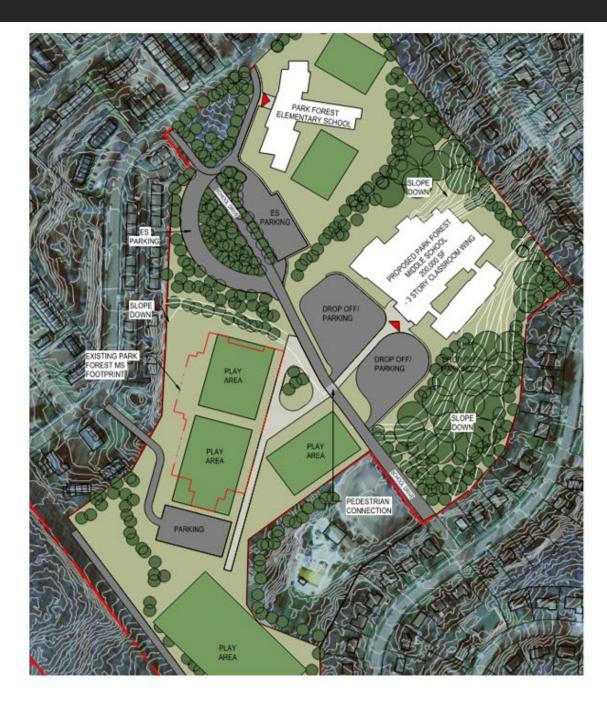

## **District-Wide Facility Master Plan**

- **PFMS Site Analysis**
- Down select process
- Follow-up from February 5
- Future discussion items
- Current Schedule

Additions & Renovations Existing Facility

New Construction SCASD property across Valley Vista Drive 3

New Construction SCASD property adjacent to PFES & PFMS

1. Additions & Renovations (Existing Facility)

## PFMS

- Site down select process
  - Brief discussion started February 5
  - Input at February Community Forums
  - 3/11 Administrative Recommendation