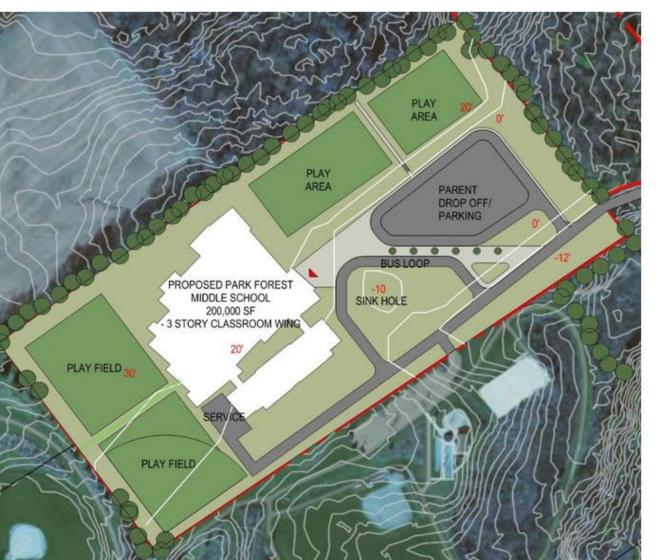

#### Advantages

- 1. New Facility allows for flexibility to fully integrate district vision for educational program.
- 2. Construction would be remote from students.
  - 1. Improved construction schedule
  - 2. More attractive to potential bidders due to efficiency.
- 3. Multi-story building will compress footprint allowing for more efficient use of campus.

#### Challenges

1. New site infrastructure to accommodate new facility on existing fields.

3. New Construction SCASD Property adjacent to PFES & PFMS

Advantages

- 1. Proximity to Park Forest Elementary School (PFES)
- 2. Opportunity to expand existing campus into SCASD property not currently able to be utilized for education, which will increase the site utilization for education.