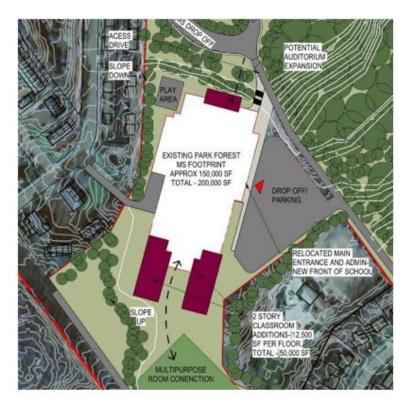

#### Advantages

- 1. Ability to Utilize the Existing Facility Challenges
  - 1. Reconfiguration of existing building to accommodate modern educational model.
  - 2. Limited acreage to allow contractors to work around PFMS while students are in session.
    - 1. Laydown & Staging
    - 2. Phasing
  - 3. Parking & grading will be a substantial challenge
  - 4. One Story existing Building substantially increases site coverage.