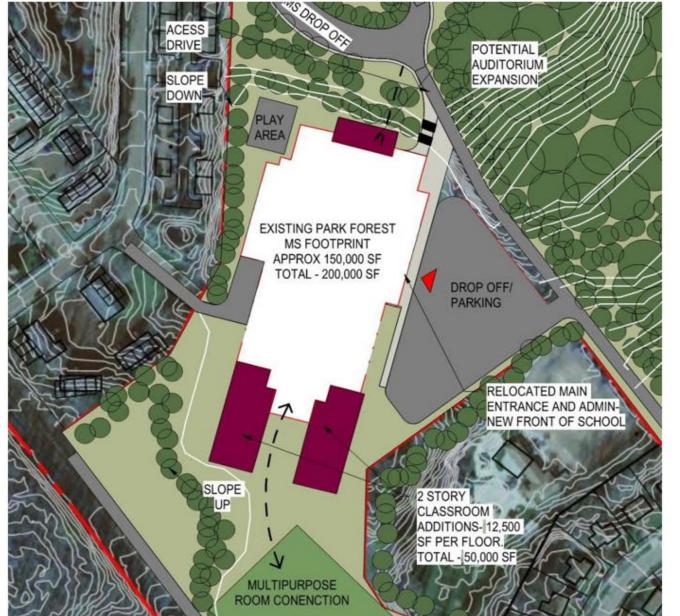

#### Advantages

- 1. Ability to Utilize the Existing Facility Challenges
  - 1. Reconfiguration of existing building to accommodate modern educational model.
  - 2. Limited acreage to allow contractors to work around PFMS while students are in session.
    - 1. Laydown & Staging
    - 2. Phasing
  - 3. Parking & grading will be a substantial challenge
  - 4. One Story existing Building substantially increases site coverage.