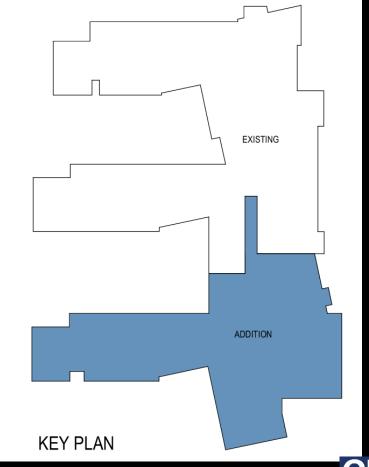

# State College Area School District



1

# Mount Nittany Elementary Project Final Floor Plan

# Board of Directors March 25, 2024

#### MNE Project Summary

- One classroom for grades K-5 each
- Instrumental music
- STEM classroom
- Autistic Support (enrollment growth)
- Multiple Disabilities (move from Easterly Parkway)
- Small group instruction
- Cafeteria/kitchen
- Office space at secondary entrance
- Create new faculty room (from kitchen)
- Create conference room (from faculty room)
- Expand nurse's suite

#### **MOUNT NITTANY ELEMENTARY SCHOOL**







**PROPOSED ADDITION** 

#### **MOUNT NITTANY ELEMENTARY SCHOOL**



Plans purposely omitted for security purposes, will be discussed at in person meeting.



CR<sub>4</sub>

#### New from last presentation

- Expand nurse's suite
- Reviewed all spaces
- Interior design started

Plans purposely omitted for security purposes, will be discussed at in person meeting.

Plans purposely omitted for security purposes, will be discussed at in person meeting.

### Questions

# State College Area School District