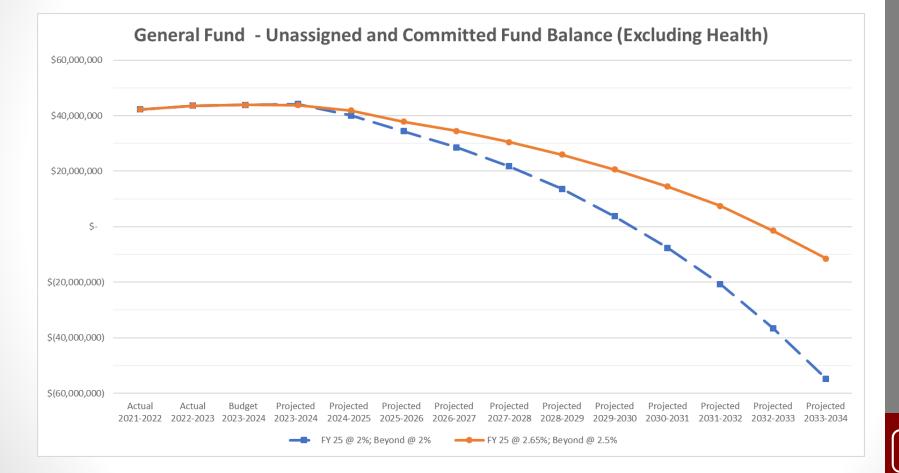

| -             | -             | -             | -             | -             | -             |
| Total Expenses and Fund Balance Transfers                      | \$176,729,069 | \$175,902,214 | \$183,014,305 | \$184,513,875 | \$187,932,732 | \$190,896,788 | \$195,789,016 | \$202,236,168 | \$207,623,960 | \$213,495,075 | \$219,876,981 | \$227,052,940 | \$234,783,396 | \$246,527,178 | \$257,760,210 | \$266,459,055 |
| Total Expense and Transfers (excl fund balance use/commitment) | \$169,529,069 | \$180,273,273 | \$181,945,488 | \$183,445,058 | \$187,132,735 | \$189,970,878 | \$197,246,146 | \$204,239,111 | \$209,545,797 | \$216,038,996 | \$222,930,194 | \$230,469,500 | \$238,050,319 | \$246,054,366 | \$255,848,408 | \$264,356,072 |

## Impact on Fund Balance – 12/4/23 vs 1/8/24



9

#### Questions



#### State College Area School District