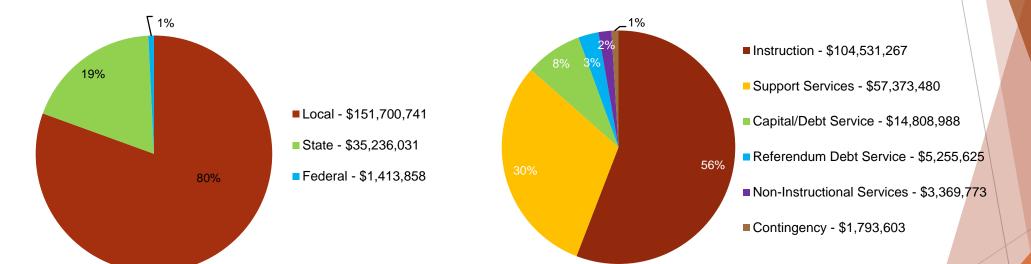

#### Revenue and Expenditure by Function

2023-24 Budgeted Revenue by Source 2023-24 Budgeted Expense By Function