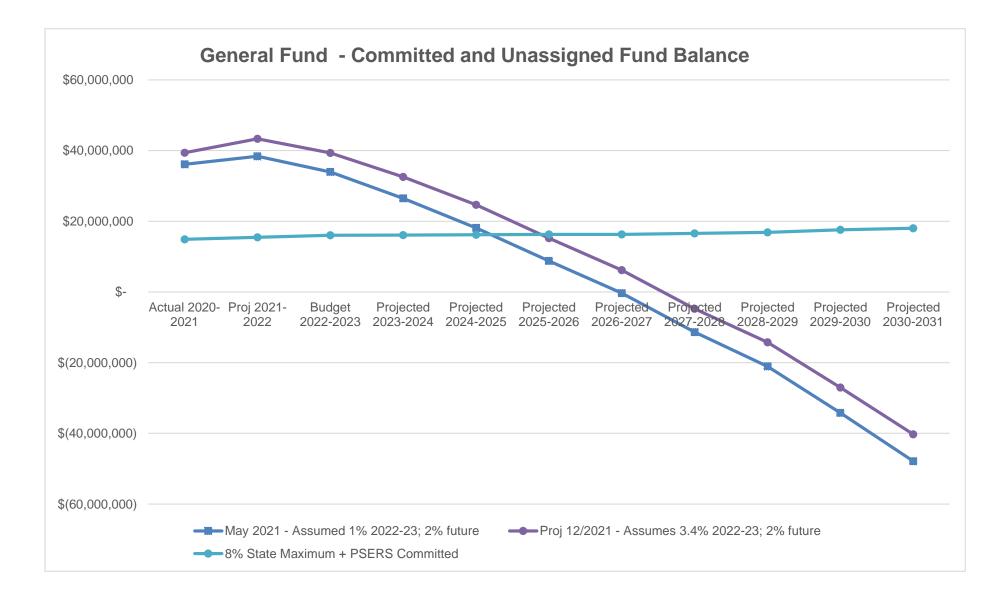

### **Multi-year Projection**

The multi-year projection (Attachment C) has been updated to reflect the 2022-2023 preliminary budget and the 2021-2022 projection. The district's general fund balance is projected (Attachment D) to decline by \$50 million during the period — less than what was projected in May 2021.

Throughout the budget development process, the multi-year projections will be updated as well. As a reminder, the multi-year projections are used as a guide not only when looking at the current year budget development, but also in preparing for future capital projects.