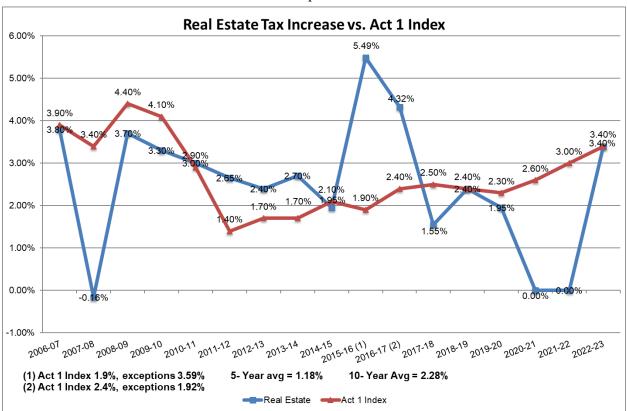

#### Accelerated Budget Opt Out Resolution (Attachment A)

The resolution certifies that the school district's revenue will be sufficient to balance the school district final budget for the 2022-2023 fiscal year. This is based on maintaining the current tax rates, or by increasing the tax rates by an amount less than or equal to the Act 1 index applicable to the school district. The <u>Act 1</u> index for the district is 3.4%.

In addition, by approving the resolution, the district will not be eligible to use Act 1 <u>referendum</u> <u>exceptions</u> for the next fiscal year. Referendum exceptions allow the tax rate to exceed the Act 1 index for specific purposes, which include school construction debt service, special education expenditures, and retirement contributions. The district used the Act 1 referendum exceptions for the State High referendum debt during 2015-2016 and 2016-2017 years as well as from 2010-2011 to 2013-2014 for retirement contributions. In all other years since 2006-2007 the tax

rate increase has remained within the Act 1 index, with the Board approving the resolution in most instances.

The Act 1 timeline requires approval of this resolution by Jan. 27, 2022. Therefore, action by the Board would need to occur at the Jan. 10, 2022 board meeting. In the event the resolution is not approved by the Board, a preliminary budget would need to be approved by Feb. 16, 2022.

### 2022-2023 Proposed Preliminary Budget

As the district continues to feel the impact of the COVID-19 pandemic, consisting of strains on the local economy and increased costs for mitigation and instruction, the proposed preliminary budget for 2022-2023 (Attachment B) includes a real estate tax rate of 3.4%, the maximum allowed by the Act 1 index. During the <u>2021-2022 budget approval in June</u>, the administration cautioned that following two years of no change in the rate, a higher increase may be necessary. Graph A shows the history of the real estate tax changes and Act 1 index since its inception in 2006-2007. The district's 5- and 10-year average tax rate changes were 1.18% and 2.28%, respectively, while the average Act 1 indexes for the same periods were 2.56% and 2.26%.